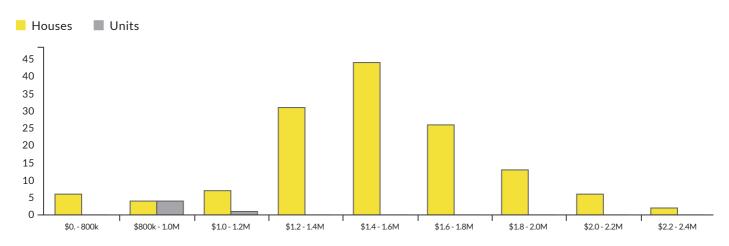

nty, representation or undertaking, whether expressed or implied, is made and no responsibility is accepted by us as to the accuracy of any part of this or any other information supplied on our behalf. For more information: raywhite.com/data-disclaimers. Properties included may/may not be sold by Ray White Castle Hill.



### **Total Sales by Quarter**

|           | 2024/23 | 2023/22 | 2022/21 |
|-----------|---------|---------|---------|
| Mar - May | _       | 36      | 52      |
| Jun - Aug | 48      | 40      | 48      |
| Sep - Nov | 36      | 45      | 55      |
| Dec - Feb | 39      | 24      | 42      |

Median House Sale Price

\$1,530,000

▲ 9.3% change vs. last year

Median Unit Sale Price

▲ 6.4% change vs. last year

\$958,000

### Sales By Price Range (Dec 2022 – Nov 2023)















# **RAY WHITE CASTLE HILL - KNOWS HAPPINESS**













# The Family OUTINGS

### TO DO IN AUTUMN

### VIVID SYDNEY

Between 24 May - 15 June 2024, Sydney will once again host their award winning festival. See the program of Light, Music, Ideas and Food, brought together by this year's artistic direction, "Vivid Sydney, Humanity".



### BLUE MOUNTAINS

The Blue Mountains, approximately 40 mins west of Sydney, boats multiple tourist attractions and nature reserves. Take a walk and see the Three Sisters, ride the railway at Scenic World, or even book a tour through the must see Jenolan Caves.

### SYDNEY ROYAL EASTER SHOW

Hosted between 22 March - 02 April 2024 at Sydney Showground at Sydney Olympic Park. Attend the Royal Dog Show, hop on a ride or grab lunch from one of t