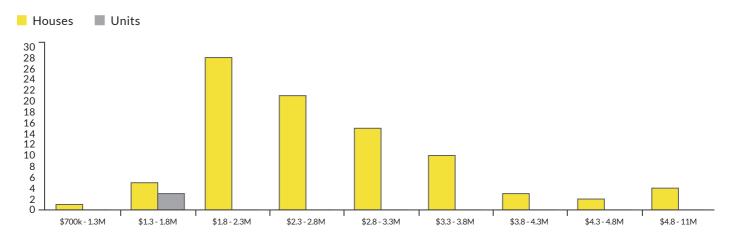

4 Beds / 2 Baths / 2 Cars

\$2,233,888



6 Abbey Way, Glenhaven 4 Beds / 3 Baths / 2 Cars

\$2,470,000



9 Kayley Place, Glenhaven 6 Beds / 5 Baths / 2 Cars

\$3,640,000



6 Delavor Place, Glenhaven 5 Beds / 3 Baths / 5 Cars

\$3,400,000



70 Greenbank Drive, Glenhaven 4 Beds / 3 Baths / 2 Cars

\$4,250,000



7 Linksley Avenue, Glenhaven 6 Beds / 4 Baths / 4 Cars

\$3,188,000



### **Total Sales by Quarter**

|           | 2024/23 | 2023/22 | 2022/21 |
|-----------|---------|---------|---------|
| Mar - May | _       | 30      | 33      |
| Jun - Aug | 27      | 29      | 28      |
| Sep - Nov | 21      | 18      | 30      |
| Dec - Feb | 23      | 14      | 26      |

Median House Sale Price

\$2,340,000

▼-15.7% change vs. last year

### Sales By Price Range (Dec 2022 - Nov 2023)















### **RAY WHITE CASTLE HILL - KNOWS HAPPINESS**















#### VIVID SYDNEY

Between 24 May - 15 June 2024, Sydney will once again host their award winning festival. See the program of Light, Music, Ideas and Food, brought together by this year's artistic direction, "Vivid Sydney, Humanity".



#### BLUE MOUNTAINS

The Blue Mountains, approximately 40 mins west of Sydney, boats multiple tourist attractions and nature reserves. Take a walk and see the Three Sisters, ride the railway at Scenic World, or even book a tour through the must see Jenolan Caves.

### SYDNEY ROYAL EASTER SHOW

Hosted between 22 March - 02 April 2024 at Sydney Showground at Sydney Olympic Park. Attend the Royal Dog Show, hop on a ride or grab lunch from one of the many food trucks available. Ticket