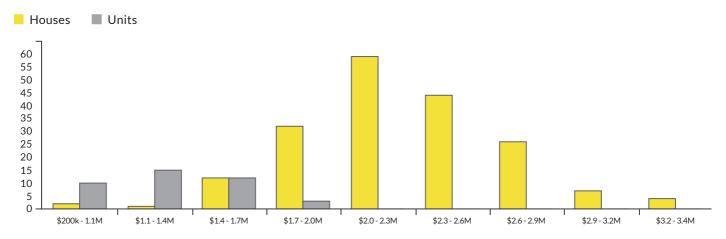

,400,000



12 Kitchener Road, Cherrybrook 5 Beds / 3 Baths / 2 Cars

\$2,455,000



16 Doulton Drive, Cherrybrook 3 Beds / 2 Baths / 1 Car

\$1,720,000



7B Curtis Close, Cherrybrook 4 Beds / 2 Baths / 2 Cars

\$1,950,000



15 Acer Court, Cherrybrook 4 Beds / 2 Baths / 2 Cars

\$2,250,000



### Total Sales by Quarter

|           | 2024/23 | 2023/22 | 2022/21 |
|-----------|---------|---------|---------|
| Mar - May | _       | 59      | 60      |
| Jun - Aug | 54      | 41      | 45      |
| Sep - Nov | 58      | 51      | 58      |
| Dec - Feb | 51      | 56      | 52      |

Median House Sale Price \$2,261,090  $\blacktriangle$  10.0% change vs. last year

Median Unit Sale Price \$1,370,000  $\blacktriangle$  5.4% change vs. last year

## Sales By Price Range (Dec 2022 - Nov 2023)















## **RAY WHITE CASTLE HILL - KNOWS HAPPINESS**















#### VIVID SYDNEY

Between 24 May - 15 June 2024, Sydney will once again host their award winning festival. See the program of Light, Music, Ideas and Food, brought together by this year's artistic direction, "Vivid Sydney, Humanity".



#### BLUE MOUNTAINS

The Blue Mountains, approximately 40 mins west of Sydney, boats multiple tourist attractions and nature reserves. Take a walk and see the Three Sisters, ride the railway at Scenic World, or even book a tour through the must see Jenolan Caves.

#### SYDNEY ROYAL EASTER SHOW

Hosted between 22 March - 02 April 2024 at Sydney Showground at Sydney Olympic Park. Attend the Royal Dog Show, hop on a ride or grab lunch from one of the many food trucks available. Ticket