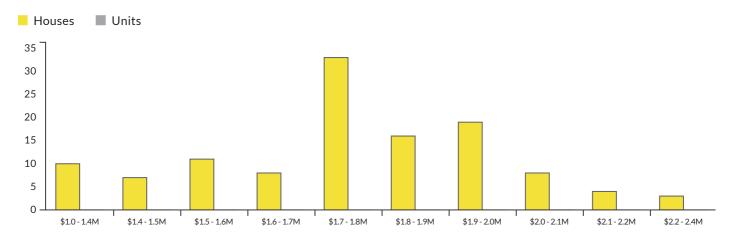

000



17 Hadley Circuit, Beaumont Hills 5 Beds / 3 Baths / 2 Cars

\$1,987,000



46 Buller Circuit, Beaumont Hills 5 Beds / 3 Baths / 4 Cars

\$1,960,000



37 Rebellion Circuit, Beaumont Hills 4 Beds / 2 Baths / 2 Cars

\$1,720,000



28 Beaumont Drive, Beaumont Hills 5 Beds / 3 Baths / 2 Cars

\$2,310,000



21 Beaumont Drive, Beaumont Hills 5 Beds / 3 Baths / 3 Cars

\$2,165,000



## **Total Sales by Quarter**

|           | 2024/23 | 2023/22 | 2022/21 |
|-----------|---------|---------|---------|
| Mar - May | _       | 39      | 23      |
| Jun - Aug | 31      | 28      | 32      |
| Sep - Nov | 20      | 31      | 44      |
| Dec - Feb | 26      | 29      | 38      |

Median House Sale Price

\$1,853,000

▲10.6% change vs. last year

## Sales By Price Range (Dec 2022 - Nov 2023)















## **RAY WHITE CASTLE HILL - KNOWS HAPPINESS**















#### VIVID SYDNEY

Between 24 May - 15 June 2024, Sydney will once again host their award winning festival. See the program of Light, Music, Ideas and Food, brought together by this year's artistic direction, "Vivid Sydney, Humanity".



#### BLUE MOUNTAINS

The Blue Mountains, approximately 40 mins west of Sydney, boats multiple tourist attractions and nature reserves. Take a walk and see the Three Sisters, ride the railway at Scenic World, or even book a tour through the must see Jenolan Caves.

#### SYDNEY ROYAL EASTER SHOW

Hosted between 22 March - 02 April 2024 at Sydney Showground at Sydney Olympic Park. Attend the Royal Dog Show, hop on a ride or grab lunch from one of the many food trucks available. Ticket