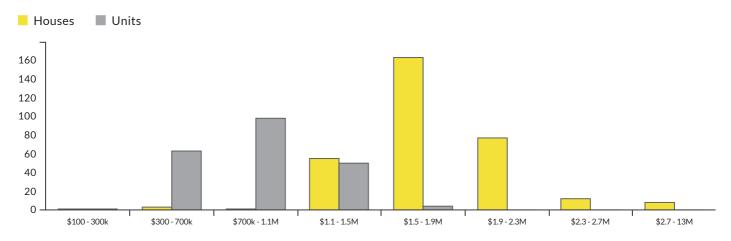

tion or undertaking, whether expressed or implied, is made and no responsibility is accepted by us as to the accuracy of any part of this or any other information supplied on our behalf. For more information: raywhite.com/data-disclaimers. Properties included may/may not be sold by Ray White Castle Hill.

\$765,000

\$732,000



### Total Sales by Quarter

|           | 2024/23 | 2023/22 | 2022/21 |
|-----------|---------|---------|---------|
| Mar - May | _       | 134     | 136     |
| Jun - Aug | 132     | 116     | 148     |
| Sep - Nov | 165     | 128     | 174     |
| Dec - Feb | 115     | 105     | 127     |

Median House Sale Price
\$1,810,000

▲10.8% change vs. last year

Median Unit Sale Price
\$877,500

▲13.2% change vs. last year

## Sales By Price Range (Dec 2022 - Nov 2023)















## **RAY WHITE CASTLE HILL - KNOWS HAPPINESS**















#### VIVID SYDNEY

Between 24 May - 15 June 2024, Sydney will once again host their award winning festival. See the program of Light, Music, Ideas and Food, brought together by this year's artistic direction, "Vivid Sydney, Humanity".



#### BLUE MOUNTAINS

The Blue Mountains, approximately 40 mins west of Sydney, boats multiple tourist attractions and nature reserves. Take a walk and see the Three Sisters, ride the railway at Scenic World, or even book a tour through the must see Jenolan Caves.

### SYDNEY ROYAL EASTER SHOW

Hosted between 22 March - 02 April 2024 at Sydney Showground at Sydney Olympic Park. Attend the Royal Dog Show, hop on a ride or grab lunch from one of the many food trucks available. Tickets