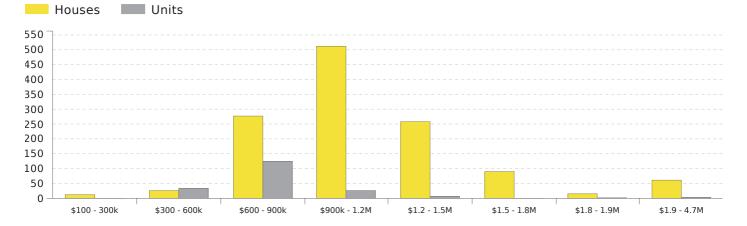

## Market Snapshot

Total Sales by Quarter

|           | 2016/17 | 2017/18 | 2018/19 |
|-----------|---------|---------|---------|
| Dec - Feb | 286     | 322     | 271     |
| Mar - May | 465     | 457     | 368     |
| Jun - Aug | 390     | 377     | _       |
| Sep - Nov | 400     | 428     |         |

Median House Sale Price

\$1,035,000

▼-3.3% change vs. last year

Median Unit Sale Price

\$725,000

▼-7.8% change vs. last year

## Sales By Price Range (Jun 2018 - May 2019)



## Sold Median Price Trend



This information includes all sales by all real estate agencies in the following suburbs:

Howick, Bucklands Beach, Eastern Beach, Half Moon Bay, Mellons Bay, Cockle Bay, Shelly Park, Somerville, Highland Park, Farm Cove, Sunnyhills, Pakuranga, Pakuranga Heights, Botany Downs, Northpark, Golflands, Dannemora, East Tamaki, Whitford, Beachlands and Maraetai

We hope you find this market information helpful. If you'd like any further information on the real estate market, please don't hesitate to get in touch.