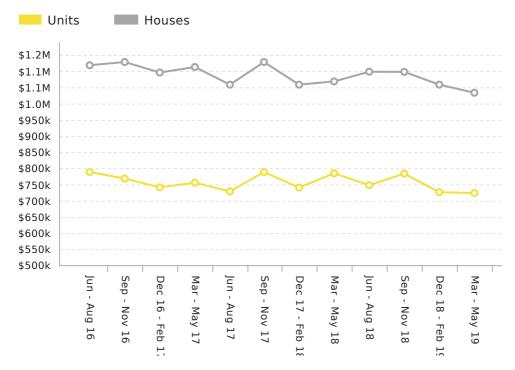

Median House Sale Price

\$1,035,000

▼-3.3% change vs. last year

Median Unit Sale Price

\$725,000

▼-7.8% change vs. last year

## Sold Median Price Trend

This information includes all sales by all real estate agencies in the following suburbs:

Howick, Bucklands Beach, Eastern Beach, Half Moon Bay, Mellons Bay, Cockle Bay, Shelly Park, Somerville, Highland Park, Farm Cove, Sunnyhills, Pakuranga, Pakuranga Heights, Botany Downs, Northpark, Golflands, Dannemora, East Tamaki, Whitford, Beachlands and Maraetai