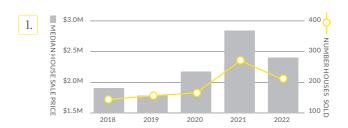

## **FAST FACTS**

MAROUBRA

Compared to five years ago, the median sales price for houses in Maroubra has increased 16.5% which equates to a compound annual growth rate of 3.1%.

MEDIAN HOUSE RENT (3 BED)

MEDIAN UNIT RENT (2 BED)