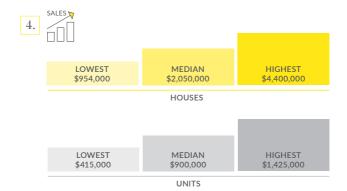

om when it's launched on the market until the point it's unconditionally sold. The impact of this can mean that buyers start to see the listings that stay on the market for longer as 'stale', or become suspicious as to why it hasn't sold yet.

Our auction properties are selling on average 11 days sooner than private treaty, with an average of 28 days to sell an auction property and 39 days to sell by private treaty. We're also still seeing a premium of 11% being achieved on our auction properties against the highest offer presented before auction day.

## RECENT RESIDENTIAL SALES

















## **FAST FACTS**

MAROUBRA

Compared to five years ago, the median sales price for houses in Maroubra has increased 16.5% which equates to a compound annual growth rate of 3.1%.





















MEDIAN HOUSE RENT (3 BED)

MEDIAN UNIT RENT (2 BED)

## RECENT COMMERCIAL ACTIVITY

















## YOUR RAY WHITE TEAM

#### DIRECTORS

Premier Business Leader 2020/2021 & 2021/2022



Phillip Elmowy 02 8347 6060 0425 285 444



Anthony Vella 02 8347 6085 0412 232 904



Alex Santelli 02 9101 8008 0403 104 146

#### **RESIDENTIAL TEAM**

No.1 NSW/ACT Property Management Business of the Year 2019/2020 & 2020/2021 No.3 NSW/ACT Property Management Business Development of the Year 2019/2020 No.9 Blue Office Settled Commission 2019/2020

Amber Halil

New Business Development

Amy Vella

Licensed Real Estate Agent

Dean Cassidy

Property Manager

Dennis Theodorou

Property Manager

Dianah Farhat

Sales Accounts

Eden Elmowy Licensed Real Estate Agent

Faye Miao Financial Controller

Hele