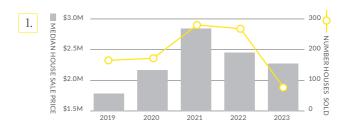

## **FAST FACTS**

MAROUBRA

Compared to five years ago, the median sales price for houses in Maroubra has increased 19% which equates to a compound annual growth rate of 3.5%.

MEDIAN HOUSE RENT (3 BED)

MEDIAN UNIT RENT (2 BED)