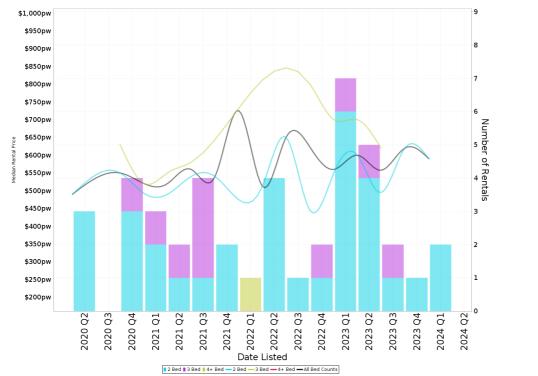

## **Median Weekly Rents (Units)**

290 \$1,050pw 280 \$1.000pv 270 \$950pw 260 250 \$900pw 240 230 \$850pw 220 \$800pw 210 200 \$750pw 190 190 180 U 170 M 160 P 150 C \$700pw \$650pw \$600pw 150 150 r of Rentals 120 110 \$550pw \$500pw \$450pw 100 \$400pw 90 \$350pw 80 70 \$300pv 60 50 \$250pw 40 \$200pw 30 20 \$150pw 10 02 \$100pw 2022 Q2 2020 Q2 2020 03 2020 Q4 2021 Q1 Q2 2022 Q3 2023 Q2 2023 Q4 2024 Q1 2021 Q3 2021 Q4 2022 Q1 2023 Q3 2022 Q4 2023 Q1 2021 2024 Date Listed 1 Bed 2 Bed 3+ Bed - 1 Bed - 2 Bed - 3+ Bed - All Bed Counts