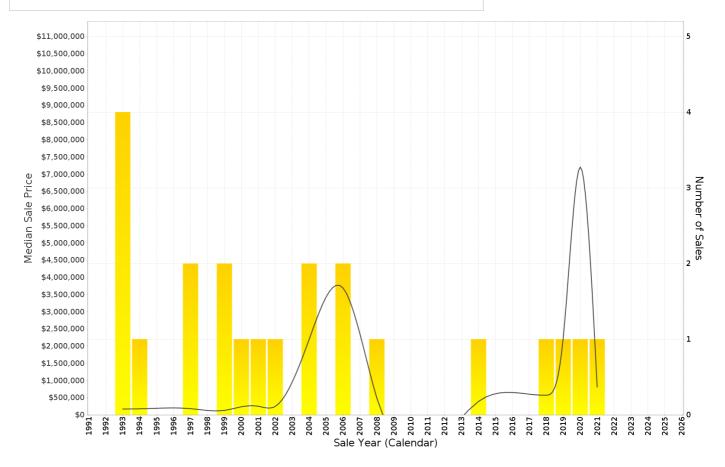

## **PHILLIP - Sales Statistics (Houses)**

| Year | # Sales | Median       | Growth  | Low          | High         |
|------|---------|--------------|---------|--------------|--------------|
| 2006 | 2       | \$ 3,686,250 | 0.0 %   | \$ 272,500   | \$ 7,100,000 |
| 2007 | 0       |              |         |              |              |
| 2008 | 1       | \$ 480,000   | 0.0 %   | \$ 480,000   | \$ 480,000   |
| 2009 | 0       |              |         |              |              |
| 2010 | 0       |              |         |              |              |
| 2011 | 0       |              |         |              |              |
| 2012 | 0       |              |         |              |              |
| 2013 | 0       |              |         |              |              |
| 2014 | 1       | \$ 390,000   | 0.0 %   | \$ 390,000   | \$ 390,000   |
| 2015 | 0       |              |         |              |              |
| 2016 | 0       |              |         |              |              |
| 2017 | 0       |              |         |              |              |
| 2018 | 1       | \$ 571,000   | 0.0 %   | \$ 571,000   | \$ 571,000   |
| 2019 | 1       | \$ 2,250,000 | 294.0 % | \$ 2,250,000 | \$ 2,250,000 |
| 2020 | 1       | \$ 7,200,000 | 220.0 % | \$ 7,200,000 | \$ 7,200,000 |
| 2021 | 1       | \$ 810,000   | -88.8 % | \$ 810,000   | \$ 810,000   |
| 2022 | 0       |              |         |              |              |
| 2023 | 0       |              |         |              |              |
| 2024 | 0       |              |         |              |              |

## Median Sale Price

### **Suburb Growth**

#### Prepared on 09/05/2024 by Ray White Canberra , 03 9725 7444 at Ray White Corporate Default. © Property Data Solutions Pty Ltd 2024 (pricefinder.com.au)