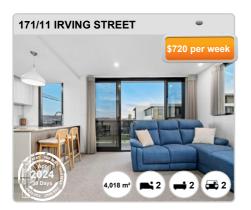

## **PHILLIP - Properties For Rent**

## Median Rental Price \$610 /w

Based on 10 recorded House rentals within the last 12 months (Apr '23 - Mar '24)

Based on a rolling 12 month period and may differ from calendar year statistics