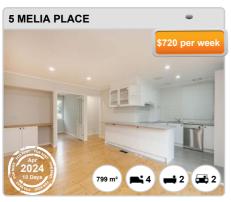

## **RIVETT - Properties For Rent**

#### **Median Rental Price**

\$600 /w

Based on 39 recorded House rentals within the last 12 months (Apr '23 - Mar '24)

Based on a rolling 12 month period and may differ from calendar year statistics

#### **Rental Yield**

+3.5%

Current Median Price: \$887,500 Current Median Rent: \$600

Based on 44 recorded House sales and 39 House rentals compared over the last 12 months

#### **Number of Rentals**

39

Based on recorded House rentals within the last 12 months (Apr '23 - Mar '24)

Based on a rolling 12 month period and may differ from calendar year statistics