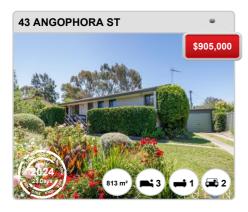

## **RIVETT - Recently Sold Properties**

#### **Median Sale Price**

\$888k

Based on 44 recorded House sales within the last 12 months (Apr '23 - Mar '24)

Based on a rolling 12 month period and may differ from calendar year statistics

#### **Suburb Growth**

-3.5%

Current Median Price: \$887,500 Previous Median Price: \$920,000

Based on 97 recorded House sales compared over the last two rolling 12 month periods

#### **# Sold Properties**

44

Based on recorded House sales within the 12 months (Apr '23 - Mar '24)

Based on a rolling 12 month period and may differ from calendar year statistics