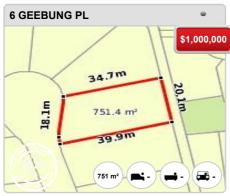

## **RIVETT - Recently Sold Properties**

#### **Median Sale Price**

\$888k

Based on 44 recorded House sales within the last 12 months (Apr '23 - Mar '24)

Based on a rolling 12 month period and may differ from calendar year statistics

#### **Suburb Growth**

-3.5%

Current Median Price: \$887,500 Previous Median Price: \$920,000

Based on 97 recorded House sales compared over the last two rolling 12 month periods

#### **# Sold Properties**

44

Based on recorded House sales within the 12 months (Apr '23 - Mar '24)

Based on a rolling 12 month period and may differ from calendar year statistics