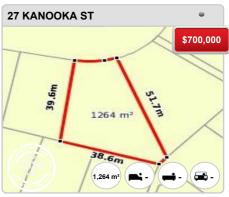

ystem or transmitted without prior written permission. Enquiries should be directed to: Director, Customer Services ACT Planning and Land Authority GPO Box 1908 Canberra ACT 2601.



## **RIVETT - Recently Sold Properties**

#### **Median Sale Price**

\$888k

Based on 44 recorded House sales within the last 12 months (Apr '23 - Mar '24)

Based on a rolling 12 month period and may differ from calendar year statistics

#### **Suburb Growth**

-3.5%

Current Median Price: \$887,500 Previous Median Price: \$920,000

Based on 97 recorded House sales compared over the last two rolling 12 month periods

#### **# Sold Properties**

44

Based on recorded House sales within the 12 months (Apr '23 - Mar '24)

Based on a rolling 12 month period and may differ from calendar year statistics













































## **RIVETT - Properties For Rent**

#### **Median Rental Price**

\$600 /w

Based on 39 recorded House rentals within the last 12 months (Apr '23 - Mar '24)

Based on a rolling 12 month period and may differ from calendar year statistics

#### **Rental Yield**

+3.5%

Current Median Price: \$887,500 Current Median Rent: \$600

Based on 44 recorded House sales and 39 House rentals compared over the last 12 months

#### **Number of Rentals**

39

Based on recorded House rentals within the last 12 months (Apr '23 - Mar '24)

Based on a rolling 12 month period and may differ from calendar year statistics