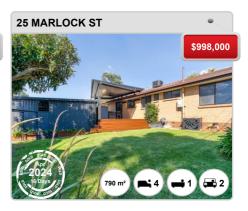

## **RIVETT - Recently Sold Properties**

#### **Median Sale Price**

\$888k

Based on 44 recorded House sales within the last 12 months (Apr '23 - Mar '24)

Based on a rolling 12 month period and may differ from calendar year statistics

#### **Suburb Growth**

-3.5%

Current Median Price: \$887,500 Previous Median Price: \$920,000

Based on 97 recorded House sales compared over the last two rolling 12 month periods

#### **# Sold Properties**

44

Based on recorded House sales within the 12 months (Apr '23 - Mar '24)

Based on a rolling 12 month period and may differ from calendar year statistics