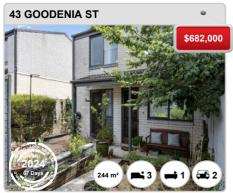

## **RIVETT - Recently Sold Properties**

#### **Median Sale Price**

\$888k

Based on 44 recorded House sales within the last 12 months (Apr '23 - Mar '24)

Based on a rolling 12 month period and may differ from calendar year statistics

#### **Suburb Growth**

-3.5%

Current Median Price: \$887,500 Previous Median Price: \$920,000

Based on 97 recorded House sales compared over the last two rolling 12 month periods

#### **# Sold Properties**

44

Based on recorded House sales within the 12 months (Apr '23 - Mar '24)

Based on a rolling 12 month period and may differ from calendar year statistics