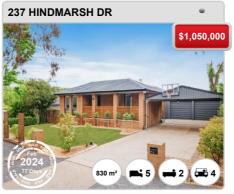

## **RIVETT - Recently Sold Properties**

#### **Median Sale Price**

\$888k

Based on 44 recorded House sales within the last 12 months (Apr '23 - Mar '24)

Based on a rolling 12 month period and may differ from calendar year statistics

#### **Suburb Growth**

-3.5%

Current Median Price: \$887,500 Previous Median Price: \$920,000

Based on 97 recorded House sales compared over the last two rolling 12 month periods

#### **# Sold Properties**

44

Based on recorded House sales within the 12 months (Apr '23 - Mar '24)

Based on a rolling 12 month period and may differ from calendar year statistics