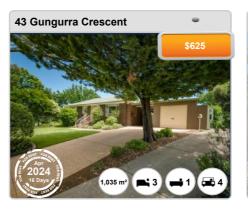

## **RIVETT - Properties For Rent**

#### **Median Rental Price**

\$600 /w

Based on 39 recorded House rentals within the last 12 months (Apr '23 - Mar '24)

Based on a rolling 12 month period and may differ from calendar year statistics

#### **Rental Yield**

+3.5%

Current Median Price: \$887,500 Current Median Rent: \$600

Based on 44 recorded House sales and 39 House rentals compared over the last 12 months

#### **Number of Rentals**

39

Based on recorded House rentals within the last 12 months (Apr '23 - Mar '24)

Based on a rolling 12 month period and may differ from calendar year statistics