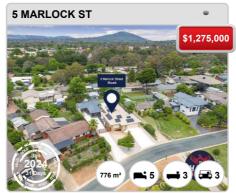

## **RIVETT - Recently Sold Properties**

#### **Median Sale Price**

\$888k

Based on 44 recorded House sales within the last 12 months (Apr '23 - Mar '24)

Based on a rolling 12 month period and may differ from calendar year statistics

#### **Suburb Growth**

-3.5%

Current Median Price: \$887,500 Previous Median Price: \$920,000

Based on 97 recorded House sales compared over the last two rolling 12 month periods

#### **# Sold Properties**

44

Based on recorded House sales within the 12 months (Apr '23 - Mar '24)

Based on a rolling 12 month period and may differ from calendar year statistics