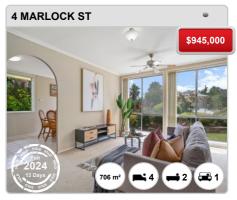

## **RIVETT - Recently Sold Properties**

#### **Median Sale Price**

\$888k

Based on 44 recorded House sales within the last 12 months (Apr '23 - Mar '24)

Based on a rolling 12 month period and may differ from calendar year statistics

#### **Suburb Growth**

-3.5%

Current Median Price: \$887,500 Previous Median Price: \$920,000

Based on 97 recorded House sales compared over the last two rolling 12 month periods

#### **# Sold Properties**

44

Based on recorded House sales within the 12 months (Apr '23 - Mar '24)

Based on a rolling 12 month period and may differ from calendar year statistics