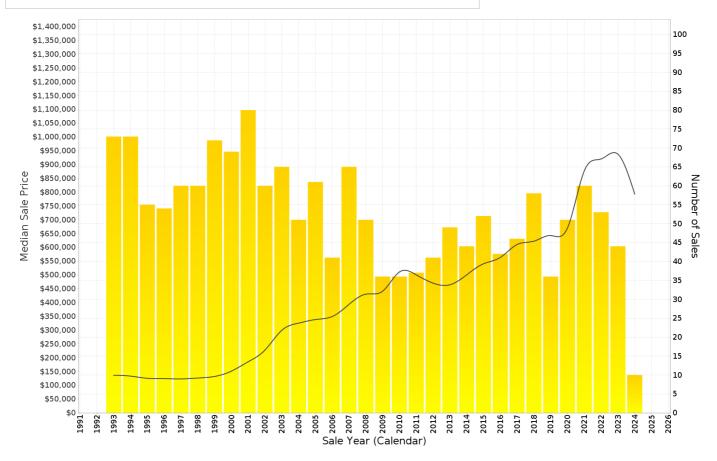

## **RIVETT - Sales Statistics (Houses)**

| Year | # Sales | Median     | Growth  | Low        | High         |
|------|---------|------------|---------|------------|--------------|
| 2006 | 41      | \$ 349,000 | 0.0 %   | \$ 230,000 | \$ 565,000   |
| 2007 | 65      | \$ 393,000 | 12.6 %  | \$ 40,500  | \$ 525,000   |
| 2008 | 51      | \$ 430,000 | 9.4 %   | \$ 213,400 | \$ 655,000   |
| 2009 | 36      | \$ 440,775 | 2.5 %   | \$ 200,000 | \$ 827,000   |
| 2010 | 36      | \$ 510,500 | 15.8 %  | \$ 428,750 | \$ 680,000   |
| 2011 | 37      | \$ 500,000 | -2.1 %  | \$ 396,500 | \$ 640,000   |
| 2012 | 41      | \$ 470,000 | -6.0 %  | \$ 275,000 | \$ 650,000   |
| 2013 | 49      | \$ 464,000 | -1.3 %  | \$ 125,000 | \$ 590,000   |
| 2014 | 44      | \$ 500,000 | 7.8 %   | \$ 310,000 | \$ 721,000   |
| 2015 | 52      | \$ 540,000 | 8.0 %   | \$ 408,000 | \$ 885,000   |
| 2016 | 42      | \$ 563,000 | 4.3 %   | \$ 45,000  | \$ 720,000   |
| 2017 | 46      | \$ 610,000 | 8.3 %   | \$ 350,000 | \$ 855,000   |
| 2018 | 58      | \$ 622,000 | 2.0 %   | \$ 412,000 | \$ 1,200,000 |
| 2019 | 36      | \$ 642,500 | 3.3 %   | \$ 295,000 | \$ 800,000   |
| 2020 | 51      | \$ 670,000 | 4.3 %   | \$ 320,000 | \$ 1,205,000 |
| 2021 | 60      | \$ 877,500 | 31.0 %  | \$ 550,000 | \$ 1,325,000 |
| 2022 | 53      | \$ 920,000 | 4.8 %   | \$ 180,000 | \$ 1,750,000 |
| 2023 | 44      | \$ 937,500 | 1.9 %   | \$ 581,000 | \$ 1,435,000 |
| 2024 | 10      | \$ 792,500 | -15.5 % | \$ 682,000 | \$ 1,275,000 |