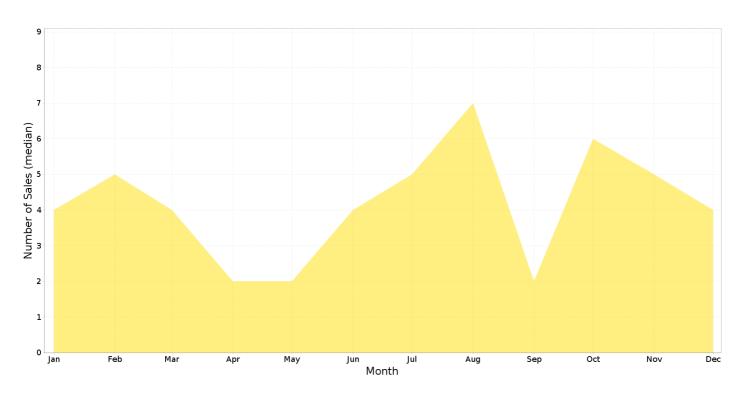

295,000 | \$ 800,000   |
| 2020 | 51      | \$ 670,000 | 4.3 %   | \$ 320,000 | \$ 1,205,000 |
| 2021 | 60      | \$ 877,500 | 31.0 %  | \$ 550,000 | \$ 1,325,000 |
| 2022 | 53      | \$ 920,000 | 4.8 %   | \$ 180,000 | \$ 1,750,000 |
| 2023 | 44      | \$ 937,500 | 1.9 %   | \$ 581,000 | \$ 1,435,000 |
| 2024 | 10      | \$ 792,500 | -15.5 % | \$ 682,000 | \$ 1,275,000 |

# Median Sale Price \$888k

Based on 44 recorded House sales within the last 12 months (Apr '23 - Mar '24)

Based on a rolling 12 month period and may differ from calendar year statistics

#### **Suburb Growth**

-3.5%

Current Median Price: \$887,500 Previous Median Price: \$920,000

Based on 97 recorded House sales compared over the last two rolling 12 month periods





## **RIVETT - Peak Selling Periods (3 years)**



## **RIVETT - Price Range Segments (12 months)**



Prepared on 09/05/2024 by Ray White Canberra , 03 9725 7444 at Ray White Corporate Default. © Property Data Solutions Pty Ltd 2024 (pricefinder.com.au)



## **Median Weekly Rents (Houses)**



**Suburb Sale Price Growth** 

-3.5%

Current Median Price: \$887,500
Previous Median Price: \$920,000
Based on 97 registered House sales compared over
the last two rolling 12 month periods.

**Suburb Rental Yield** 

+3.5%

Current Median Price: \$887,500 Current Median Rent: \$600 Based on 39 registered House rentals compared over the last 12 months.

## **Median Weekly Rents (Units)**



**Suburb Sale Price Growth** 

+3.1%

Current Median Price: \$773,500 Previous Median Price: \$750,000 Based on 11 registered Unit sales compared over the las