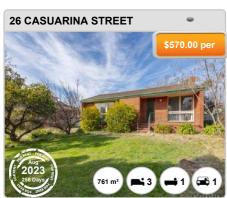

## **RIVETT - Properties For Rent**

#### **Median Rental Price**

\$600 /w

Based on 39 recorded House rentals within the last 12 months (Apr '23 - Mar '24)

Based on a rolling 12 month period and may differ from calendar year statistics

#### **Rental Yield**

+3.5%

Current Median Price: \$887,500 Current Median Rent: \$600

Based on 44 recorded House sales and 39 House rentals compared over the last 12 months

#### **Number of Rentals**

39

Based on recorded House rentals within the last 12 months (Apr '23 - Mar '24)

Based on a rolling 12 month period and may differ from calendar year statistics