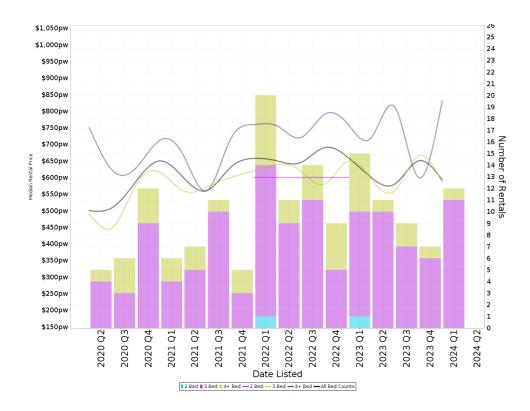

## **Median Weekly Rents (Houses)**

**Suburb Sale Price Growth** 

-3.5%

Current Median Price: \$887,500
Previous Median Price: \$920,000
Based on 97 registered House sales compared over
the last two rolling 12 month periods.