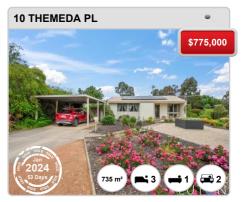

## **RIVETT - Recently Sold Properties**

#### **Median Sale Price**

\$888k

Based on 44 recorded House sales within the last 12 months (Apr '23 - Mar '24)

Based on a rolling 12 month period and may differ from calendar year statistics

#### **Suburb Growth**

-3.5%

Current Median Price: \$887,500 Previous Median Price: \$920,000

Based on 97 recorded House sales compared over the last two rolling 12 month periods

#### **# Sold Properties**

44

Based on recorded House sales within the 12 months (Apr '23 - Mar '24)

Based on a rolling 12 month period and may differ from calendar year statistics