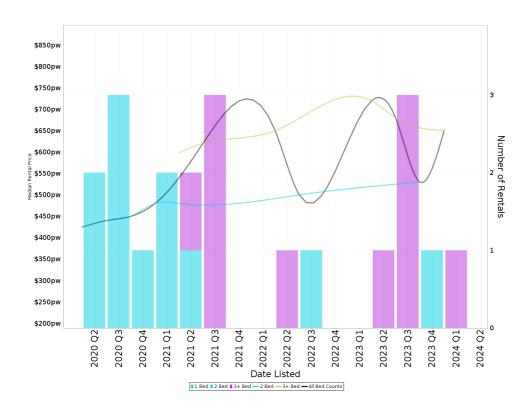

## **Median Weekly Rents (Units)**

**Suburb Sale Price Growth** 

+3.1%

Current Median Price: \$773,500 Previous Median Price: \$750,000 Based on 11 registered Unit sales compared over the last two rolling 12 month periods.