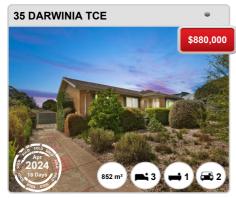

## **RIVETT - Recently Sold Properties**

#### **Median Sale Price**

\$888k

Based on 44 recorded House sales within the last 12 months (Apr '23 - Mar '24)

Based on a rolling 12 month period and may differ from calendar year statistics

#### **Suburb Growth**

-3.5%

Current Median Price: \$887,500 Previous Median Price: \$920,000

Based on 97 recorded House sales compared over the last two rolling 12 month periods

#### **# Sold Properties**

44

Based on recorded House sales within the 12 months (Apr '23 - Mar '24)

Based on a rolling 12 month period and may differ from calendar year statistics