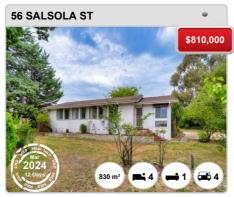

## **RIVETT - Recently Sold Properties**

#### **Median Sale Price**

\$888k

Based on 44 recorded House sales within the last 12 months (Apr '23 - Mar '24)

Based on a rolling 12 month period and may differ from calendar year statistics

#### **Suburb Growth**

-3.5%

Current Median Price: \$887,500 Previous Median Price: \$920,000

Based on 97 recorded House sales compared over the last two rolling 12 month periods

#### **# Sold Properties**

44

Based on recorded House sales within the 12 months (Apr '23 - Mar '24)

Based on a rolling 12 month period and may differ from calendar year statistics