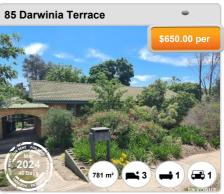

## **RIVETT - Properties For Rent**

#### **Median Rental Price**

\$600 /w

Based on 39 recorded House rentals within the last 12 months (Apr '23 - Mar '24)

Based on a rolling 12 month period and may differ from calendar year statistics

#### **Rental Yield**

+3.5%

Current Median Price: \$887,500 Current Median Rent: \$600

Based on 44 recorded House sales and 39 House rentals compared over the last 12 months

#### **Number of Rentals**

39

Based on recorded House rentals within the last 12 months (Apr '23 - Mar '24)

Based on a rolling 12 month period and may differ from calendar year statistics