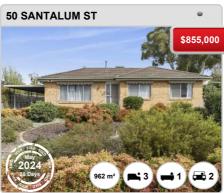

## **RIVETT - Recently Sold Properties**

#### **Median Sale Price**

\$888k

Based on 44 recorded House sales within the last 12 months (Apr '23 - Mar '24)

Based on a rolling 12 month period and may differ from calendar year statistics

#### **Suburb Growth**

-3.5%

Current Median Price: \$887,500 Previous Median Price: \$920,000

Based on 97 recorded House sales compared over the last two rolling 12 month periods

#### **# Sold Properties**

44

Based on recorded House sales within the 12 months (Apr '23 - Mar '24)

Based on a rolling 12 month period and may differ from calendar year statistics