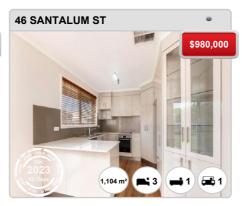

## **RIVETT - Recently Sold Properties**

#### **Median Sale Price**

\$888k

Based on 44 recorded House sales within the last 12 months (Apr '23 - Mar '24)

Based on a rolling 12 month period and may differ from calendar year statistics

#### **Suburb Growth**

-3.5%

Current Median Price: \$887,500 Previous Median Price: \$920,000

Based on 97 recorded House sales compared over the last two rolling 12 month periods

#### **# Sold Properties**

44

Based on recorded House sales within the 12 months (Apr '23 - Mar '24)

Based on a rolling 12 month period and may differ from calendar year statistics