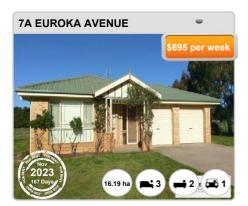

## **MURRUMBATEMAN - Properties For Rent**

#### **Median Rental Price**

\$750 /w

Based on 20 recorded House rentals within the last 12 months (Apr '23 - Mar '24)

Based on a rolling 12 month period and may differ from calendar year statistics

### **Rental Yield**

+3.4%

Current Median Price: \$1,145,000 Current Median Rent: \$750

Based on 40 recorded House sales and 20 House rentals compared over the last 12 months

### **Number of Rentals**

20

Based on recorded House rentals within the last 12 months (Apr '23 - Mar '24)

Based on a rolling 12 month period and may differ from calendar year statistics