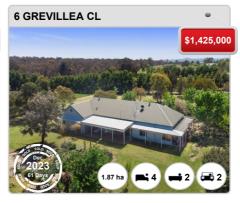

## **MURRUMBATEMAN - Recently Sold Properties**

#### **Median Sale Price**

\$1.15m

Based on 40 recorded House sales within the last 12 months (Apr '23 - Mar '24)

Based on a rolling 12 month period and may differ from calendar year statistics

## **Suburb Growth**

-11.9%

Current Median Price: \$1,145,000 Previous Median Price: \$1,300,000

Based on 97 recorded House sales compared over the last two rolling 12 month periods

## **# Sold Properties**

40

Based on recorded House sales within the 12 months (Apr '23 - Mar '24)

Based on a rolling 12 month period and may differ from calendar year statistics



















#### Prepared on 09/05/2024 by Ray White Canberra, 03 9725 7444 at Ray White Corporate Default. © Property Data Solutions Pty Ltd 2024 (pricefinder.com.au)

























#### Prepared on 09/05/2024 by Ray White Canberra, 03 9725 7444 at Ray White Corporate Default. © Property Data Solutions Pty Ltd 2024 (pricefinder.com.au)



## **MURRUMBATEMAN - Properties For Rent**

#### **Median Rental Price**

\$750 /w

Based on 20 recorded House rentals within the last 12 months (Apr '23 - Mar '24)

Based on a rolling 12 month period and may differ from calendar year statistics

### **Rental Yield**

+3.4%

Current Median Price: \$1,145,000 Current Median Rent: \$750

Based on 40 recorded House sales and 20 House rentals compared over the last 12 months

### **Number of Rentals**

20

Based on recorded House rentals within the last 12 months (Apr '23 - Mar '24)

Based on a rolling 12 month period and may differ from calendar year statistics