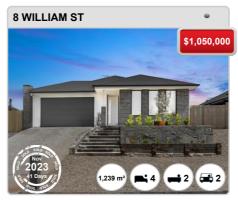

MURRUMBATEMAN - Recently Sold Properties**

#### **Median Sale Price**

\$1.15m

Based on 40 recorded House sales within the last 12 months (Apr '23 - Mar '24)

Based on a rolling 12 month period and may differ from calendar year statistics

## **Suburb Growth**

-11.9%

Current Median Price: \$1,145,000 Previous Median Price: \$1,300,000

Based on 97 recorded House sales compared over the last two rolling 12 month periods

## **# Sold Properties**

40

Based on recorded House sales within the 12 months (Apr '23 - Mar '24)

Based on a rolling 12 month period and may differ from calendar year statistics



















#### Prepared on 09/05/2024 by Ray White Canberra, 03 9725 7444 at Ray White Corporate Default. © Property Data Solutions Pty Ltd 2024 (pricefinder.com.au)

























#### Prepared on 09/05/2024 by Ray White Canberra, 03 9725 7444 at Ray White Corporate Default. © Property Data Solutions Pty Ltd 2024 (pricefinder.com.au)



## **MURRUMBATEMAN - Properties For Rent**

#### **Median Rental Price**

\$750 /w

Based on 20 recorded House rentals within the last 12 months (Apr '23 - Mar '24)

Based on a rolling 12 month period and may differ from calendar year statistics

### **Rental Yield**

+3.4%

Current Median Price: \$1,145,000 Current Median Rent: \$750

Based on 40 recorded House sales and 20 House rentals compared over the last 12 months

### **Number of Rentals**

20

Based on recorded House rentals within the last 12 months (Apr '23 - Mar '24)

Based on a rolling 12 month period and may differ from calendar year statistics