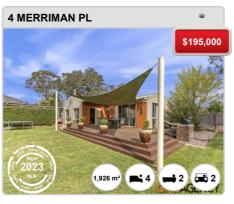

BATEMAN - Recently Sold Properties**

#### **Median Sale Price**

\$1.15m

Based on 40 recorded House sales within the last 12 months (Apr '23 - Mar '24)

Based on a rolling 12 month period and may differ from calendar year statistics

## **Suburb Growth**

-11.9%

Current Median Price: \$1,145,000 Previous Median Price: \$1,300,000

Based on 97 recorded House sales compared over the last two rolling 12 month periods

## **# Sold Properties**

40

Based on recorded House sales within the 12 months (Apr '23 - Mar '24)

Based on a rolling 12 month period and may differ from calendar year statistics



















#### Prepared on 09/05/2024 by Ray White Canberra, 03 9725 7444 at Ray White Corporate Default. © Property Data Solutions Pty Ltd 2024 (pricefinder.com.au)

























#### Prepared on 09/05/2024 by Ray White Canberra, 03 9725 7444 at Ray White Corporate Default. © Property Data Solutions Pty Ltd 2024 (pricefinder.com.au)



## **MURRUMBATEMAN - Properties For Rent**

#### **Median Rental Price**

\$750 /w

Based on 20 recorded House rentals within the last 12 months (Apr '23 - Mar '24)

Based on a rolling 12 month period and may differ from calendar year statistics

### **Rental Yield**

+3.4%

Current Median Price: \$1,145,000 Current Median Rent: \$750

Based on 40 recorded House sales and 20 House rentals compared over the last 12 months

### **Number of Rentals**

20

Based on recorded House rentals within the last 12 months (Apr '23 - Mar '24)

Based on a rolling 12 month period and may differ from calendar year statistics



















##