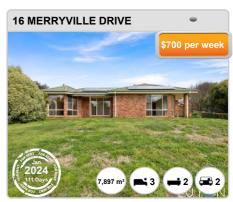

## **MURRUMBATEMAN - Properties For Rent**

#### **Median Rental Price**

\$750 /w

Based on 20 recorded House rentals within the last 12 months (Apr '23 - Mar '24)

Based on a rolling 12 month period and may differ from calendar year statistics

### **Rental Yield**

+3.4%

Current Median Price: \$1,145,000 Current Median Rent: \$750

Based on 40 recorded House sales and 20 House rentals compared over the last 12 months

### **Number of Rentals**

20

Based on recorded House rentals within the last 12 months (Apr '23 - Mar '24)

Based on a rolling 12 month period and may differ from calendar year statistics