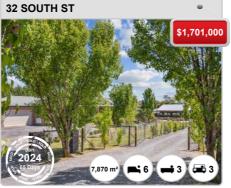

au)



## **MURRUMBATEMAN - Recently Sold Properties**

#### **Median Sale Price**

\$1.15m

Based on 40 recorded House sales within the last 12 months (Apr '23 - Mar '24)

Based on a rolling 12 month period and may differ from calendar year statistics

## **Suburb Growth**

-11.9%

Current Median Price: \$1,145,000 Previous Median Price: \$1,300,000

Based on 97 recorded House sales compared over the last two rolling 12 month periods

## **# Sold Properties**

40

Based on recorded House sales within the 12 months (Apr '23 - Mar '24)

Based on a rolling 12 month period and may differ from calendar year statistics



















#### Prepared on 09/05/2024 by Ray White Canberra, 03 9725 7444 at Ray White Corporate Default. © Property Data Solutions Pty Ltd 2024 (pricefinder.com.au)

























#### Prepared on 09/05/2024 by Ray White Canberra, 03 9725 7444 at Ray White Corporate Default. © Property Data Solutions Pty Ltd 2024 (pricefinder.com.au)



## **MURRUMBATEMAN - Properties For Rent**

#### **Median Rental Price**

\$750 /w

Based on 20 recorded House rentals within the last 12 months (Apr '23 - Mar '24)

Based on a rolling 12 month period and may differ from calendar year statistics

### **Rental Yield**

+3.4%

Current Median Price: \$1,145,000 Current Median Rent: \$750

Based on 40 recorded House sales and 20 House rentals compared over the last 12 months

### **Number of Rentals**

20

Based on recorded House rentals within the last 12 months (Apr '23 - Mar '24)

Based on a rolling 12 month period and may differ from calendar year statistics