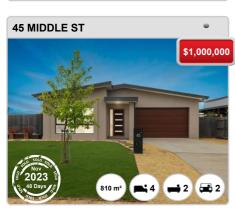

UMBATEMAN - Recently Sold Properties**

#### **Median Sale Price**

\$1.15m

Based on 40 recorded House sales within the last 12 months (Apr '23 - Mar '24)

Based on a rolling 12 month period and may differ from calendar year statistics

## **Suburb Growth**

-11.9%

Current Median Price: \$1,145,000 Previous Median Price: \$1,300,000

Based on 97 recorded House sales compared over the last two rolling 12 month periods

## **# Sold Properties**

40

Based on recorded House sales within the 12 months (Apr '23 - Mar '24)

Based on a rolling 12 month period and may differ from calendar year statistics



















#### Prepared on 09/05/2024 by Ray White Canberra, 03 9725 7444 at Ray White Corporate Default. © Property Data Solutions Pty Ltd 2024 (pricefinder.com.au)

























#### Prepared on 09/05/2024 by Ray White Canberra, 03 9725 7444 at Ray White Corporate Default. © Property Data Solutions Pty Ltd 2024 (pricefinder.com.au)



## **MURRUMBATEMAN - Properties For Rent**

#### **Median Rental Price**

\$750 /w

Based on 20 recorded House rentals within the last 12 months (Apr '23 - Mar '24)

Based on a rolling 12 month period and may differ from calendar year statistics

### **Rental Yield**

+3.4%

Current Median Price: \$1,145,000 Current Median Rent: \$750

Based on 40 recorded House sales and 20 House rentals compared over the last 12 months

### **Number of Rentals**

20

Based on recorded House rentals within the last 12 months (Apr '23 - Mar '24)

Based on a rolling 12 month period and may differ from calendar year statistics