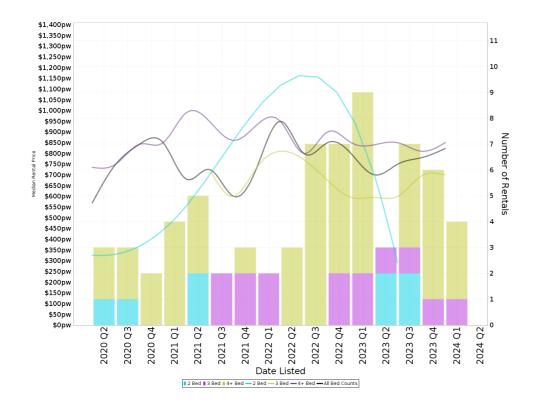

## **Median Weekly Rents (Houses)**

Suburb Sale Price Growth

-11.9%

Current Median Price: \$1,145,000 Previous Median Price: \$1,300,000 Based on 97 registered House sales compared over the last two rolling 12 month periods.

**Suburb Rental Yield** 

+3.4%

Current Median Price: \$1,145,000 Current Median Rent: \$750 Based on 20 registered House rentals compared over the last 12 months.