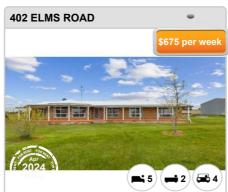

## **MURRUMBATEMAN - Properties For Rent**

#### **Median Rental Price**

\$750 /w

Based on 20 recorded House rentals within the last 12 months (Apr '23 - Mar '24)

Based on a rolling 12 month period and may differ from calendar year statistics

### **Rental Yield**

+3.4%

Current Median Price: \$1,145,000 Current Median Rent: \$750

Based on 40 recorded House sales and 20 House rentals compared over the last 12 months

### **Number of Rentals**

20

Based on recorded House rentals within the last 12 months (Apr '23 - Mar '24)

Based on a rolling 12 month period and may differ from calendar year statistics