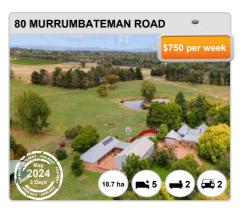

## **MURRUMBATEMAN - Properties For Rent**

#### **Median Rental Price**

\$750 /w

Based on 20 recorded House rentals within the last 12 months (Apr '23 - Mar '24)

Based on a rolling 12 month period and may differ from calendar year statistics