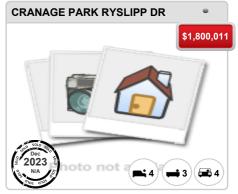

# **MURRUMBATEMAN - Recently Sold Properties**

#### **Median Sale Price**

\$1.15m

Based on 40 recorded House sales within the last 12 months (Apr '23 - Mar '24)

Based on a rolling 12 month period and may differ from calendar year statistics

## **Suburb Growth**

-11.9%

Current Median Price: \$1,145,000 Previous Median Price: \$1,300,000

Based on 97 recorded House sales compared over the last two rolling 12 month periods

## **# Sold Properties**

40

Based on recorded House sales within the 12 months (Apr '23 - Mar '24)

Based on a rolling 12 month period and may differ from calendar year statistics



















#### Prepared on 09/05/2024 by Ray White Canberra, 03 9725 7444 at Ray White Corporate Default. © Property Data Solutions Pty Ltd 2024 (pricefinder.com.au)

























#### Prepared on 09/05/2024 by Ray White Canberra, 03 9725 7444 at Ray White Corporate Default. © Property Data Solutions Pty Ltd 2024 (pricefinder.com.au)



## **MURRUMBATEMAN - Properties For Rent**

#### **Median Rental Price**

\$750 /w

Based on 20 recorded House rentals within the last 12 months (Apr '23 - Mar '24)

Based on a rolling 12 month period and may differ from calendar year statistics

### **Rental Yield**

+3.4%

Current Median Price: \$1,145,000 Current Median Rent: \$750

Based on 40 recorded House sales and 20 House rentals compared over the last 12 months

### **Number of Rentals**

20

Based on recorded House rentals within the last 12 months (Apr '23 - Mar '24)

Based on a rolling 12 month period and may differ from calendar year statistics