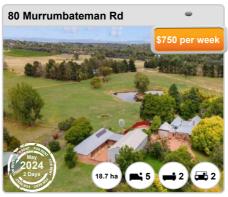

## **MURRUMBATEMAN - Properties For Rent**

#### **Median Rental Price**

\$750 /w

Based on 20 recorded House rentals within the last 12 months (Apr '23 - Mar '24)

Based on a rolling 12 month period and may differ from calendar year statistics