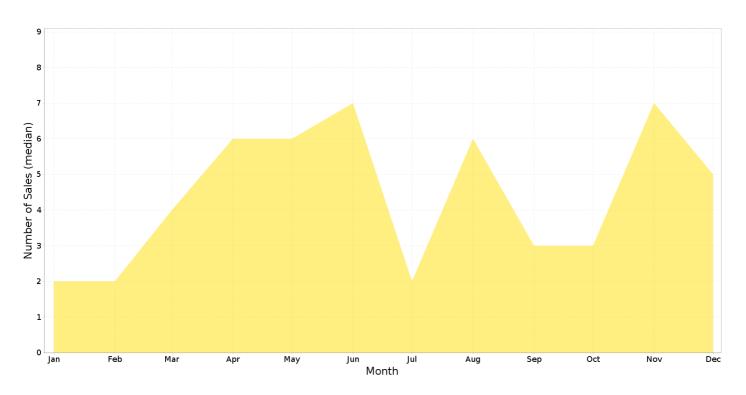

1,275,000 | 14.9 % | \$ 515,250   | \$ 2,225,000 |
| 2023 | 46      | \$ 1,247,500 | -2.2 % | \$ 195,000   | \$ 2,230,000 |
| 2024 | 5       | \$ 1,200,000 | -3.8 % | \$ 1,050,000 | \$ 1,701,000 |

### **Median Sale Price**

\$1.15m

Based on 40 recorded House sales within the last 12 months (Apr '23 - Mar '24)

Based on a rolling 12 month period and may differ from calendar year statistics

### **Suburb Growth**

-11.9%

Current Median Price: \$1,145,000 Previous Median Price: \$1,300,000

Based on 97 recorded House sales compared over the last two rolling 12 month periods



#### Prepared on 09/05/2024 by Ray White Canberra , 03 9725 7444 at Ray White Corporate Default. © Property Data Solutions Pty Ltd 2024 (pricefinder.com.au)



## **MURRUMBATEMAN - Peak Selling Periods (3 years)**



# **MURRUMBATEMAN - Price Range Segments (12**



Price Range Segments

#### Prepared on 09/05/2024 by Ray White Canberra, 03 9725 7444 at Ray White Corporate Default. © Property Data Solutions Pty Ltd 2024 (pricefinder.com.au)



## **Median Weekly Rents (Houses)**



Suburb Sale Price Growth

-11.9%

Current Median Price: \$1,145,000 Previous Median Price: \$1,300,000 Based on 97 registered House sales compared over the last two rolling 12 month periods.

**Suburb Rental Yield** 

+3.4%

Current Median Price: \$1,145,000 Current Median Rent: \$750 Based on 20 registered House rentals compared over the last 12 months.

# **Median Weekly Rents (Units)**



**Suburb Sale Price Growth** 

N/A

**Suburb Rental Yield** 

N/A

Prepared on 09/05/2024 by Ray White Canberra, 03 9725 7444 at Ray