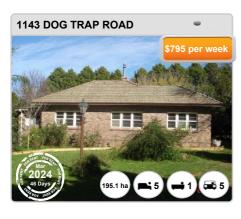

## **MURRUMBATEMAN - Properties For Rent**

#### **Median Rental Price**

\$750 /w

Based on 20 recorded House rentals within the last 12 months (Apr '23 - Mar '24)

Based on a rolling 12 month period and may differ from calendar year statistics

### **Rental Yield**

+3.4%

Current Median Price: \$1,145,000 Current Median Rent: \$750

Based on 40 recorded House sales and 20 House rentals compared over the last 12 months

### **Number of Rentals**

20

Based on recorded House rentals within the last 12 months (Apr '23 - Mar '24)

Based on a rolling 12 month period and may differ from calendar year statistics