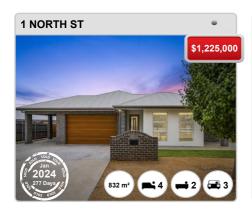

m.au)



## **MURRUMBATEMAN - Recently Sold Properties**

#### **Median Sale Price**

\$1.15m

Based on 40 recorded House sales within the last 12 months (Apr '23 - Mar '24)

Based on a rolling 12 month period and may differ from calendar year statistics

## **Suburb Growth**

-11.9%

Current Median Price: \$1,145,000 Previous Median Price: \$1,300,000

Based on 97 recorded House sales compared over the last two rolling 12 month periods

## **# Sold Properties**

40

Based on recorded House sales within the 12 months (Apr '23 - Mar '24)

Based on a rolling 12 month period and may differ from calendar year statistics



















#### Prepared on 09/05/2024 by Ray White Canberra, 03 9725 7444 at Ray White Corporate Default. © Property Data Solutions Pty Ltd 2024 (pricefinder.com.au)

























#### Prepared on 09/05/2024 by Ray White Canberra, 03 9725 7444 at Ray White Corporate Default. © Property Data Solutions Pty Ltd 2024 (pricefinder.com.au)



## **MURRUMBATEMAN - Properties For Rent**

#### **Median Rental Price**

\$750 /w

Based on 20 recorded House rentals within the last 12 months (Apr '23 - Mar '24)

Based on a rolling 12 month period and may differ from calendar year statistics

### **Rental Yield**

+3.4%

Current Median Price: \$1,145,000 Current Median Rent: \$750

Based on 40 recorded House sales and 20 House rentals compared over the last 12 months

### **Number of Rentals**

20

Based on recorded House rentals within the last 12 months (Apr '23 - Mar '24)

Based on a rolling 12 month period and may differ from calendar year statistics