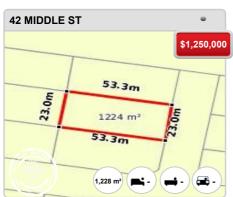

**MURRUMBATEMAN - Recently Sold Properties**

#### **Median Sale Price**

\$1.15m

Based on 40 recorded House sales within the last 12 months (Apr '23 - Mar '24)

Based on a rolling 12 month period and may differ from calendar year statistics

## **Suburb Growth**

-11.9%

Current Median Price: \$1,145,000 Previous Median Price: \$1,300,000

Based on 97 recorded House sales compared over the last two rolling 12 month periods

## **# Sold Properties**

40

Based on recorded House sales within the 12 months (Apr '23 - Mar '24)

Based on a rolling 12 month period and may differ from calendar year statistics



















#### Prepared on 09/05/2024 by Ray White Canberra, 03 9725 7444 at Ray White Corporate Default. © Property Data Solutions Pty Ltd 2024 (pricefinder.com.au)

























#### Prepared on 09/05/2024 by Ray White Canberra, 03 9725 7444 at Ray White Corporate Default. © Property Data Solutions Pty Ltd 2024 (pricefinder.com.au)



## **MURRUMBATEMAN - Properties For Rent**

#### **Median Rental Price**

\$750 /w

Based on 20 recorded House rentals within the last 12 months (Apr '23 - Mar '24)

Based on a rolling 12 month period and may differ from calendar year statistics

### **Rental Yield**

+3.4%

Current Median Price: \$1,145,000 Current Median Rent: \$750

Based on 40 recorded House sales and 20 House rentals compared over the last 12 months

### **Number of Rentals**

20

Based on recorded House rentals within the last 12 months (Apr '23 - Mar '24)

Based on a rolling 12 month period and may differ from calendar year statistics