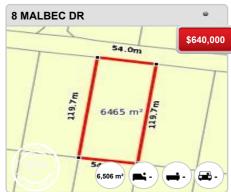

TEMAN - Recently Sold Properties**

#### **Median Sale Price**

\$1.15m

Based on 40 recorded House sales within the last 12 months (Apr '23 - Mar '24)

Based on a rolling 12 month period and may differ from calendar year statistics

## **Suburb Growth**

-11.9%

Current Median Price: \$1,145,000 Previous Median Price: \$1,300,000

Based on 97 recorded House sales compared over the last two rolling 12 month periods

## **# Sold Properties**

40

Based on recorded House sales within the 12 months (Apr '23 - Mar '24)

Based on a rolling 12 month period and may differ from calendar year statistics



















#### Prepared on 09/05/2024 by Ray White Canberra, 03 9725 7444 at Ray White Corporate Default. © Property Data Solutions Pty Ltd 2024 (pricefinder.com.au)

























#### Prepared on 09/05/2024 by Ray White Canberra, 03 9725 7444 at Ray White Corporate Default. © Property Data Solutions Pty Ltd 2024 (pricefinder.com.au)



## **MURRUMBATEMAN - Properties For Rent**

#### **Median Rental Price**

\$750 /w

Based on 20 recorded House rentals within the last 12 months (Apr '23 - Mar '24)

Based on a rolling 12 month period and may differ from calendar year statistics

### **Rental Yield**

+3.4%

Current Median Price: \$1,145,000 Current Median Rent: \$750

Based on 40 recorded House sales and 20 House rentals compared over the last 12 months

### **Number of Rentals**

20

Based on recorded House rentals within the last 12 months (Apr '23 - Mar '24)

Based on a rolling 12 month period and may differ from calendar year statistics



















####