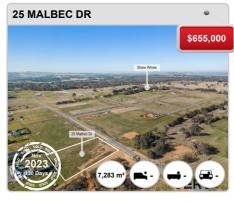

RRUMBATEMAN - Recently Sold Properties**

#### **Median Sale Price**

\$1.15m

Based on 40 recorded House sales within the last 12 months (Apr '23 - Mar '24)

Based on a rolling 12 month period and may differ from calendar year statistics

## **Suburb Growth**

-11.9%

Current Median Price: \$1,145,000 Previous Median Price: \$1,300,000

Based on 97 recorded House sales compared over the last two rolling 12 month periods

## **# Sold Properties**

40

Based on recorded House sales within the 12 months (Apr '23 - Mar '24)

Based on a rolling 12 month period and may differ from calendar year statistics



















#### Prepared on 09/05/2024 by Ray White Canberra, 03 9725 7444 at Ray White Corporate Default. © Property Data Solutions Pty Ltd 2024 (pricefinder.com.au)

























#### Prepared on 09/05/2024 by Ray White Canberra, 03 9725 7444 at Ray White Corporate Default. © Property Data Solutions Pty Ltd 2024 (pricefinder.com.au)



## **MURRUMBATEMAN - Properties For Rent**

#### **Median Rental Price**

\$750 /w

Based on 20 recorded House rentals within the last 12 months (Apr '23 - Mar '24)

Based on a rolling 12 month period and may differ from calendar year statistics

### **Rental Yield**

+3.4%

Current Median Price: \$1,145,000 Current Median Rent: \$750

Based on 40 recorded House sales and 20 House rentals compared over the last 12 months

### **Number of Rentals**

20

Based on recorded House rentals within the last 12 months (Apr '23 - Mar '24)

Based on a rolling 12 month period and may differ from calendar year statistics