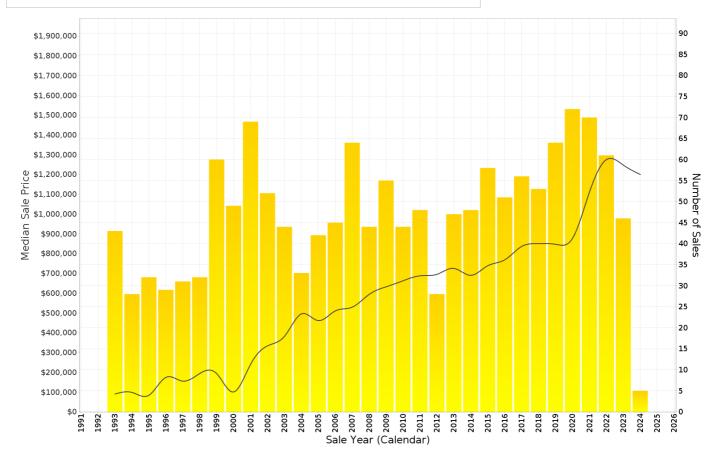

## **MURRUMBATEMAN - Sales Statistics (Houses)**

| Year | # Sales | Median       | Growth | Low          | High         |
|------|---------|--------------|--------|--------------|--------------|
| 2006 | 45      | \$ 510,000   | 0.0 %  | \$ 170,000   | \$ 935,000   |
| 2007 | 64      | \$ 529,000   | 3.7 %  | \$ 169,000   | \$ 1,100,000 |
| 2008 | 44      | \$ 593,500   | 12.2 % | \$ 110,353   | \$ 785,000   |
| 2009 | 55      | \$ 632,000   | 6.5 %  | \$ 215,000   | \$ 815,000   |
| 2010 | 44      | \$ 662,500   | 4.8 %  | \$ 240,000   | \$ 900,000   |
| 2011 | 48      | \$ 687,500   | 3.8 %  | \$ 285,000   | \$ 1,300,000 |
| 2012 | 28      | \$ 695,000   | 1.1 %  | \$ 345,000   | \$ 1,150,000 |
| 2013 | 47      | \$ 725,000   | 4.3 %  | \$ 300,000   | \$ 1,150,000 |
| 2014 | 48      | \$ 690,000   | -4.8 % | \$ 180,000   | \$ 2,000,000 |
| 2015 | 58      | \$ 738,500   | 7.0 %  | \$ 312,680   | \$ 1,250,000 |
| 2016 | 51      | \$ 768,000   | 4.0 %  | \$ 455,000   | \$ 7,950,000 |
| 2017 | 56      | \$ 836,000   | 8.9 %  | \$ 285,000   | \$ 1,600,000 |
| 2018 | 53      | \$ 850,000   | 1.7 %  | \$ 142,500   | \$ 9,550,000 |
| 2019 | 64      | \$ 847,000   | -0.4 % | \$ 70,000    | \$ 2,100,000 |
| 2020 | 72      | \$ 876,250   | 3.5 %  | \$ 350,000   | \$ 1,800,000 |
| 2021 | 70      | \$ 1,110,000 | 26.7 % | \$ 75,000    | \$ 3,500,000 |
| 2022 | 61      | \$ 1,275,000 | 14.9 % | \$ 515,250   | \$ 2,225,000 |
| 2023 | 46      | \$ 1,247,500 | -2.2 % | \$ 195,000   | \$ 2,230,000 |
| 2024 | 5       | \$ 1,200,000 | -3.8 % | \$ 1,050,000 | \$ 1,701,000 |