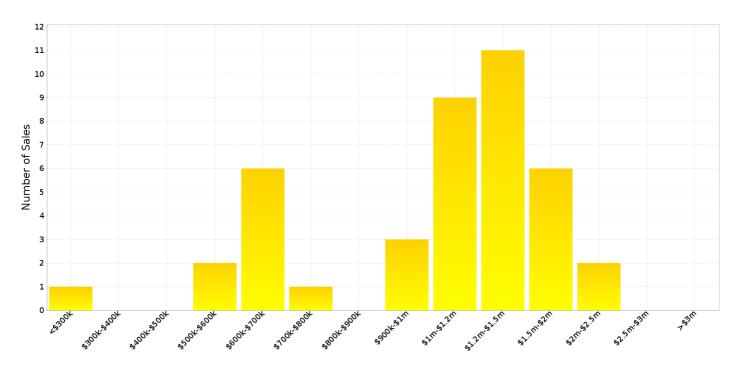

|
| 2023 | 46      | \$ 1,247,500 | -2.2 % | \$ 195,000   | \$ 2,230,000 |
| 2024 | 5       | \$ 1,200,000 | -3.8 % | \$ 1,050,000 | \$ 1,701,000 |

### **Median Sale Price**

\$1.15m

Based on 40 recorded House sales within the last 12 months (Apr '23 - Mar '24)

Based on a rolling 12 month period and may differ from calendar year statistics

### **Suburb Growth**

-11.9%

Current Median Price: \$1,145,000 Previous Median Price: \$1,300,000

Based on 97 recorded House sales compared over the last two rolling 12 month periods



#### Prepared on 09/05/2024 by Ray White Canberra , 03 9725 7444 at Ray White Corporate Default. © Property Data Solutions Pty Ltd 2024 (pricefinder.com.au)



## **MURRUMBATEMAN - Peak Selling Periods (3 years)**



# **MURRUMBATEMAN - Price Range Segments (12**



Price Range Segments

#### Prepared on 09/05/2024 by Ray White Canberra, 03 9725 7444 at Ray White Corporate Default. © Property Data Solutions Pty Ltd 2024 (pricefinder.com.au)



## **Median Weekly Rents (Houses)**



Suburb Sale Price Growth

-11.9%

Current Median Price: \$1,145,000 Previous Median Price: \$1,300,000 Based on 97 registered House sales compared over the last two rolling 12 month periods.

**Suburb Rental Yield** 

+3.4%

Current Median Price: \$1,145,000 Current Median Rent: \$750 Based on 20 registered House rentals compared over the last 12 months.

# **Median Weekly Rents (Units)**



**Suburb Sale Price Growth** 

N/A

**Suburb Rental Yield** 

N/A

Prepared on 09/05/2024 by Ray White Canberra, 03 9725 7444 at Ray White Corporate Default. © Property Data Solutions