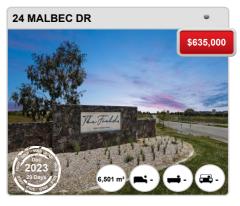

)



## **MURRUMBATEMAN - Recently Sold Properties**

#### **Median Sale Price**

\$1.15m

Based on 40 recorded House sales within the last 12 months (Apr '23 - Mar '24)

Based on a rolling 12 month period and may differ from calendar year statistics

## **Suburb Growth**

-11.9%

Current Median Price: \$1,145,000 Previous Median Price: \$1,300,000

Based on 97 recorded House sales compared over the last two rolling 12 month periods

## **# Sold Properties**

40

Based on recorded House sales within the 12 months (Apr '23 - Mar '24)

Based on a rolling 12 month period and may differ from calendar year statistics



















#### Prepared on 09/05/2024 by Ray White Canberra, 03 9725 7444 at Ray White Corporate Default. © Property Data Solutions Pty Ltd 2024 (pricefinder.com.au)

























#### Prepared on 09/05/2024 by Ray White Canberra, 03 9725 7444 at Ray White Corporate Default. © Property Data Solutions Pty Ltd 2024 (pricefinder.com.au)



## **MURRUMBATEMAN - Properties For Rent**

#### **Median Rental Price**

\$750 /w

Based on 20 recorded House rentals within the last 12 months (Apr '23 - Mar '24)

Based on a rolling 12 month period and may differ from calendar year statistics

### **Rental Yield**

+3.4%

Current Median Price: \$1,145,000 Current Median Rent: \$750

Based on 40 recorded House sales and 20 House rentals compared over the last 12 months

### **Number of Rentals**

20

Based on recorded House rentals within the last 12 months (Apr '23 - Mar '24)

Based on a rolling 12 month period and may differ from calendar year statistics