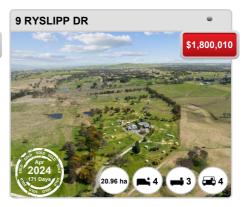

urb Rental Yield** 

N/A

Prepared on 09/05/2024 by Ray White Canberra, 03 9725 7444 at Ray White Corporate Default. © Property Data Solutions Pty Ltd 2024 (pricefinder.com.au)



## **MURRUMBATEMAN - Recently Sold Properties**

#### **Median Sale Price**

\$1.15m

Based on 40 recorded House sales within the last 12 months (Apr '23 - Mar '24)

Based on a rolling 12 month period and may differ from calendar year statistics

## **Suburb Growth**

-11.9%

Current Median Price: \$1,145,000 Previous Median Price: \$1,300,000

Based on 97 recorded House sales compared over the last two rolling 12 month periods

## **# Sold Properties**

40

Based on recorded House sales within the 12 months (Apr '23 - Mar '24)

Based on a rolling 12 month period and may differ from calendar year statistics



















#### Prepared on 09/05/2024 by Ray White Canberra, 03 9725 7444 at Ray White Corporate Default. © Property Data Solutions Pty Ltd 2024 (pricefinder.com.au)

























#### Prepared on 09/05/2024 by Ray White Canberra, 03 9725 7444 at Ray White Corporate Default. © Property Data Solutions Pty Ltd 2024 (pricefinder.com.au)



## **MURRUMBATEMAN - Properties For Rent**

#### **Median Rental Price**

\$750 /w

Based on 20 recorded House rentals within the last 12 months (Apr '23 - Mar '24)

Based on a rolling 12 month period and may differ from calendar year statistics

### **Rental Yield**

+3.4%

Current Median Price: \$1,145,000 Current Median Rent: \$750

Based on 40 recorded House sales and 20 House rentals compared over the last 12 months

### **Number of Rent