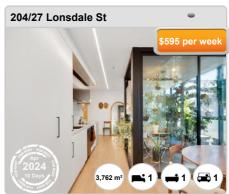

## **BRADDON - Properties For Rent**

### **Median Rental Price**

\$580 /w

Based on 866 recorded Unit rentals within the last 12 months (Apr '23 - Mar '24)

Based on a rolling 12 month period and may differ from calendar year statistics

#### **Rental Yield**

+5.7%

Current Median Price: \$525,000 Current Median Rent: \$580

Based on 281 recorded Unit sales and 866 Unit rentals compared over the last 12 months

#### **Number of Rentals**

866

Based on recorded Unit rentals within the last 12 months (Apr '23 - Mar '24)

Based on a rolling 12 month period and may differ from calendar year statistics