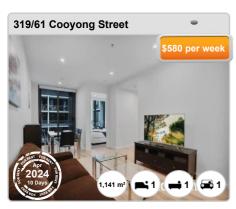

## **BRADDON - Properties For Rent**

### **Median Rental Price**

\$580 /w

Based on 866 recorded Unit rentals within the last 12 months (Apr '23 - Mar '24)

Based on a rolling 12 month period and may differ from calendar year statistics

#### **Rental Yield**

+5.7%

Current Median Price: \$525,000 Current Median Rent: \$580

Based on 281 recorded Unit sales and 866 Unit rentals compared over the last 12 months

#### **Number of Rentals**

866

Based on recorded Unit rentals within the last 12 months (Apr '23 - Mar '24)

Based on a rolling 12 month period and may differ from calendar year statistics