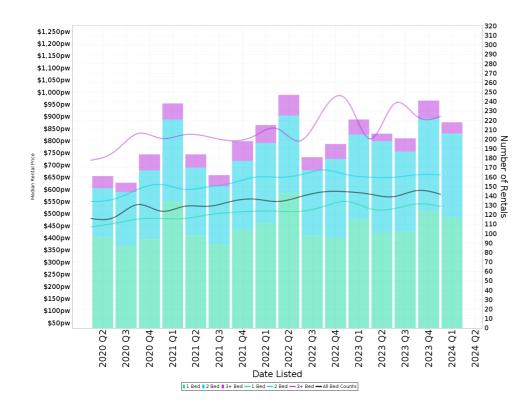

# **Median Weekly Rents (Units)**

**Suburb Sale Price Growth** 

-10.3%

Current Median Price: \$525,000 Previous Median Price: \$585,500 Based on 599 registered Unit sales compared over the last two rolling 12 month periods.

**Suburb Rental Yield** 

+5.7%

Current Median Price: \$525,000 Current Median Rent: \$580

Based on 866 registered Unit rentals compared over the last 12 months.

Prepared on 09/05/2024 by Ray White Canberra, 03 9725 7444 at Ray White Corporate Default. © Property Data Solutions Pty Ltd 2024 (pricefinder.com.au)