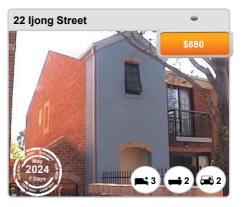

## **BRADDON - Properties For Rent**

### **Median Rental Price**

\$580 /w

Based on 866 recorded Unit rentals within the last 12 months (Apr '23 - Mar '24)

Based on a rolling 12 month period and may differ from calendar year statistics

#### **Rental Yield**

+5.7%

Current Median Price: \$525,000 Current Median Rent: \$580

Based on 281 recorded Unit sales and 866 Unit rentals compared over the last 12 months

#### **Number of Rentals**

866

Based on recorded Unit rentals within the last 12 months (Apr '23 - Mar '24)

Based on a rolling 12 month period and may differ from calendar year statistics