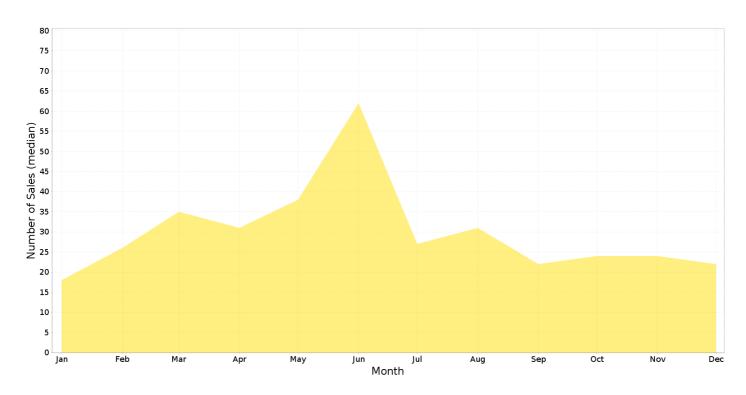

,088,207 |
| 2020 | 469     | \$ 495,000 | -27.1 % | \$ 195,000 | \$ 1,580,000  |
| 2021 | 596     | \$ 570,000 | 15.2 %  | \$ 60,000  | \$ 66,000,000 |
| 2022 | 394     | \$ 605,750 | 6.3 %   | \$ 274,000 | \$ 6,072,000  |
| 2023 | 296     | \$ 530,000 | -12.5 % | \$ 25,000  | \$ 11,100,000 |
| 2024 | 52      | \$ 573,900 | 8.3 %   | \$ 397,000 | \$ 1,900,000  |

### **Median Sale Price**

\$525k

Based on 281 recorded Unit sales within the last 12 months (Apr '23 - Mar '24)

Based on a rolling 12 month period and may differ from calendar year statistics

#### **Suburb Growth**

-10.3%

Current Median Price: \$525,000 Previous Median Price: \$585,500

Based on 599 recorded Unit sales compared over the last two rolling 12 month periods





## **BRADDON - Peak Selling Periods (3 years)**



## **BRADDON - Price Range Segments (12 months)**



Price Range Segments



### **Median Weekly Rents (Houses)**



Suburb Sale Price Growth

-15.3%

Current Median Price: \$1,300,000 Previous Median Price: \$1,535,000 Based on 21 registered House sales compared over the last two rolling 12 month periods.

**Suburb Rental Yield** 

+2.9%

Current Median Price: \$1,300,000 Current Median Rent: \$715 Based on 23 registered House rentals compared over the last 12 months.

# **Median Weekly Rents (Units)**



**Suburb Sale Price Growth** 

-10.3%

Current Median Price: \$525,000 Previous Median Price: \$585,500 Based on 599 registered Unit sales compared over the last two rolling 12 month periods.

**Suburb Rental Yield** 

+5.7%

Current Median Price: \$525,000 Current Median Rent: \$580