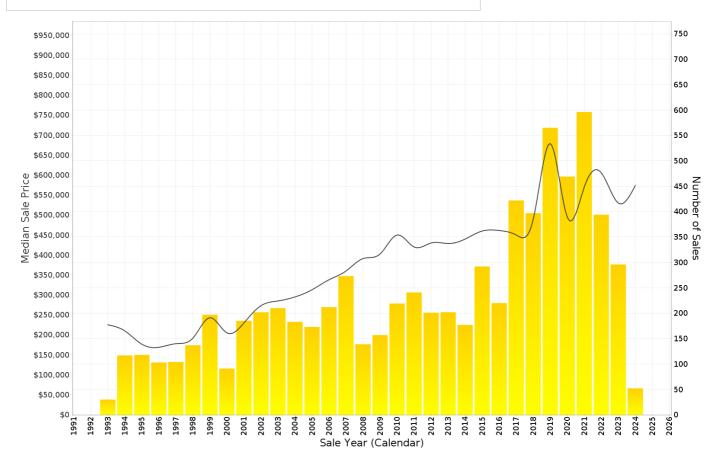

### **BRADDON - Sales Statistics (Units)**

| Year | # Sales | Median     | Growth  | Low        | High          |
|------|---------|------------|---------|------------|---------------|
| 2006 | 212     | \$ 338,000 | 0.0 %   | \$ 155,000 | \$ 785,000    |
| 2007 | 273     | \$ 360,000 | 6.5 %   | \$ 111,666 | \$ 950,500    |
| 2008 | 139     | \$ 391,000 | 8.6 %   | \$ 105,000 | \$ 1,550,000  |
| 2009 | 157     | \$ 402,500 | 2.9 %   | \$ 190,000 | \$ 650,000    |
| 2010 | 219     | \$ 450,000 | 11.8 %  | \$ 175,000 | \$ 1,131,900  |
| 2011 | 241     | \$ 420,000 | -6.7 %  | \$ 194,000 | \$ 2,359,225  |
| 2012 | 201     | \$ 430,000 | 2.4 %   | \$ 60,000  | \$ 3,445,000  |
| 2013 | 202     | \$ 428,700 | -0.3 %  | \$ 5,173   | \$ 3,622,781  |
| 2014 | 177     | \$ 439,900 | 2.6 %   | \$ 103,460 | \$ 1,660,000  |
| 2015 | 292     | \$ 459,900 | 4.5 %   | \$ 41,800  | \$ 3,200,000  |
| 2016 | 220     | \$ 461,250 | 0.3 %   | \$ 46,500  | \$ 60,000,000 |
| 2017 | 422     | \$ 450,000 | -2.4 %  | \$ 19,000  | \$ 11,500,000 |
| 2018 | 397     | \$ 489,000 | 8.7 %   | \$ 142,290 | \$ 1,562,000  |
| 2019 | 565     | \$ 679,000 | 38.9 %  | \$ 192,500 | \$ 78,088,207 |
| 2020 | 469     | \$ 495,000 | -27.1 % | \$ 195,000 | \$ 1,580,000  |
| 2021 | 596     | \$ 570,000 | 15.2 %  | \$ 60,000  | \$ 66,000,000 |
| 2022 | 394     | \$ 605,750 | 6.3 %   | \$ 274,000 | \$ 6,072,000  |
| 2023 | 296     | \$ 530,000 | -12.5 % | \$ 25,000  | \$ 11,100,000 |
| 2024 | 52      | \$ 573,900 | 8.3 %   | \$ 397,000 | \$ 1,900,000  |