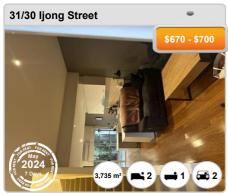

## **BRADDON - Properties For Rent**

### **Median Rental Price**

\$580 /w

Based on 866 recorded Unit rentals within the last 12 months (Apr '23 - Mar '24)

Based on a rolling 12 month period and may differ from calendar year statistics

#### **Rental Yield**

+5.7%

Current Median Price: \$525,000 Current Median Rent: \$580

Based on 281 recorded Unit sales and 866 Unit rentals compared over the last 12 months

#### **Number of Rentals**

866

Based on recorded Unit rentals within the last 12 months (Apr '23 - Mar '24)

Based on a rolling 12 month period and may differ from calendar year statistics