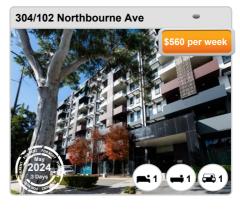

## **BRADDON - Properties For Rent**

### **Median Rental Price**

\$580 /w

Based on 866 recorded Unit rentals within the last 12 months (Apr '23 - Mar '24)

Based on a rolling 12 month period and may differ from calendar year statistics

#### **Rental Yield**

+5.7%

Current Median Price: \$525,000 Current Median Rent: \$580

Based on 281 recorded Unit sales and 866 Unit rentals compared over the last 12 months

#### **Number of Rentals**

866

Based on recorded Unit rentals within the last 12 months (Apr '23 - Mar '24)

Based on a rolling 12 month period and may differ from calendar year statistics