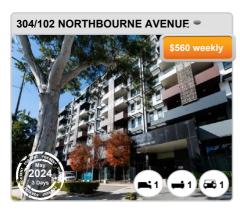

## **BRADDON - Properties For Rent**

### **Median Rental Price**

\$580 /w

Based on 866 recorded Unit rentals within the last 12 months (Apr '23 - Mar '24)

Based on a rolling 12 month period and may differ from calendar year statistics

#### **Rental Yield**

+5.7%

Current Median Price: \$525,000 Current Median Rent: \$580

Based on 281 recorded Unit sales and 866 Unit rentals compared over the last 12 months

#### **Number of Rentals**

866

Based on recorded Unit rentals within the last 12 months (Apr '23 - Mar '24)

Based on a rolling 12 month period and may differ from calendar year statistics