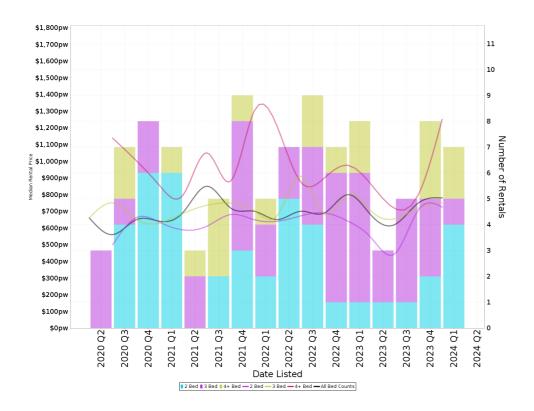

### **Median Weekly Rents (Houses)**

Suburb Sale Price Growth

-15.3%

Current Median Price: \$1,300,000 Previous Median Price: \$1,535,000 Based on 21 registered House sales compared over the last two rolling 12 month periods.

**Suburb Rental Yield** 

+2.9%

Current Median Price: \$1,300,000 Current Median Rent: \$715 Based on 23 registered House rentals compared over the last 12 months.