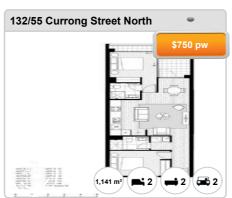

## **BRADDON - Properties For Rent**

### **Median Rental Price**

\$580 /w

Based on 866 recorded Unit rentals within the last 12 months (Apr '23 - Mar '24)

Based on a rolling 12 month period and may differ from calendar year statistics

#### **Rental Yield**

+5.7%

Current Median Price: \$525,000 Current Median Rent: \$580

Based on 281 recorded Unit sales and 866 Unit rentals compared over the last 12 months

#### **Number of Rentals**

866

Based on recorded Unit rentals within the last 12 months (Apr '23 - Mar '24)

Based on a rolling 12 month period and may differ from calendar year statistics