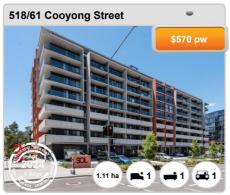

## **BRADDON - Properties For Rent**

### **Median Rental Price**

\$580 /w

Based on 866 recorded Unit rentals within the last 12 months (Apr '23 - Mar '24)

Based on a rolling 12 month period and may differ from calendar year statistics

#### **Rental Yield**

+5.7%

Current Median Price: \$525,000 Current Median Rent: \$580

Based on 281 recorded Unit sales and 866 Unit rentals compared over the last 12 months

#### **Number of Rentals**

866

Based on recorded Unit rentals within the last 12 months (Apr '23 - Mar '24)

Based on a rolling 12 month period and may differ from calendar year statistics