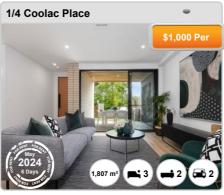

## **BRADDON - Properties For Rent**

### **Median Rental Price**

\$580 /w

Based on 866 recorded Unit rentals within the last 12 months (Apr '23 - Mar '24)

Based on a rolling 12 month period and may differ from calendar year statistics

#### **Rental Yield**

+5.7%

Current Median Price: \$525,000 Current Median Rent: \$580

Based on 281 recorded Unit sales and 866 Unit rentals compared over the last 12 months

#### **Number of Rentals**

866

Based on recorded Unit rentals within the last 12 months (Apr '23 - Mar '24)

Based on a rolling 12 month period and may differ from calendar year statistics