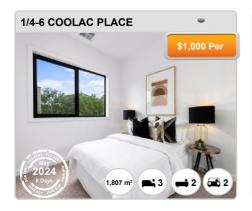

## **BRADDON - Properties For Rent**

### **Median Rental Price**

\$580 /w

Based on 866 recorded Unit rentals within the last 12 months (Apr '23 - Mar '24)

Based on a rolling 12 month period and may differ from calendar year statistics

#### **Rental Yield**

+5.7%

Current Median Price: \$525,000 Current Median Rent: \$580

Based on 281 recorded Unit sales and 866 Unit rentals compared over the last 12 months

#### **Number of Rentals**

866

Based on recorded Unit rentals within the last 12 months (Apr '23 - Mar '24)

Based on a rolling 12 month period and may differ from calendar year statistics