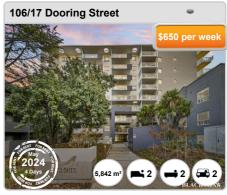

## **BRADDON - Properties For Rent**

### **Median Rental Price**

\$580 /w

Based on 866 recorded Unit rentals within the last 12 months (Apr '23 - Mar '24)

Based on a rolling 12 month period and may differ from calendar year statistics

#### **Rental Yield**

+5.7%

Current Median Price: \$525,000 Current Median Rent: \$580

Based on 281 recorded Unit sales and 866 Unit rentals compared over the last 12 months

#### **Number of Rentals**

866

Based on recorded Unit rentals within the last 12 months (Apr '23 - Mar '24)

Based on a rolling 12 month period and may differ from calendar year statistics