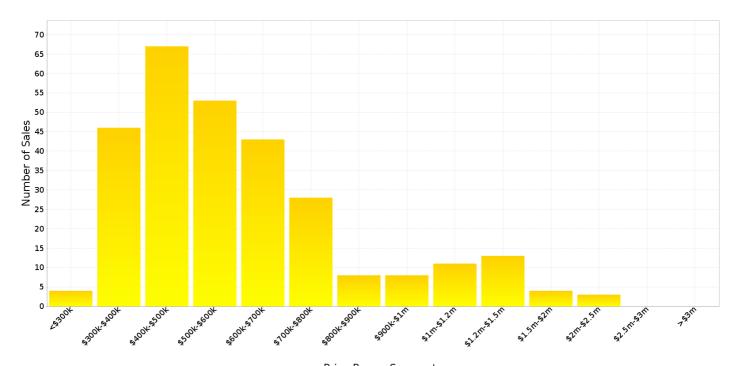

\$ 195,000 | \$ 1,580,000  |
| 2021 | 596     | \$ 570,000 | 15.2 %  | \$ 60,000  | \$ 66,000,000 |
| 2022 | 394     | \$ 605,750 | 6.3 %   | \$ 274,000 | \$ 6,072,000  |
| 2023 | 296     | \$ 530,000 | -12.5 % | \$ 25,000  | \$ 11,100,000 |
| 2024 | 52      | \$ 573,900 | 8.3 %   | \$ 397,000 | \$ 1,900,000  |

### **Median Sale Price**

\$525k

Based on 281 recorded Unit sales within the last 12 months (Apr '23 - Mar '24)

Based on a rolling 12 month period and may differ from calendar year statistics

#### **Suburb Growth**

-10.3%

Current Median Price: \$525,000 Previous Median Price: \$585,500

Based on 599 recorded Unit sales compared over the last two rolling 12 month periods





## **BRADDON - Peak Selling Periods (3 years)**



## **BRADDON - Price Range Segments (12 months)**



Price Range Segments



### **Median Weekly Rents (Houses)**



Suburb Sale Price Growth

-15.3%

Current Median Price: \$1,300,000 Previous Median Price: \$1,535,000 Based on 21 registered House sales compared over the last two rolling 12 month periods.

**Suburb Rental Yield** 

+2.9%

Current Median Price: \$1,300,000 Current Median Rent: \$715 Based on 23 registered House rentals compared over the last 12 months.

# **Median Weekly Rents (Units)**



**Suburb Sale Price Growth** 

-10.3%

Current Median Price: \$525,000 Previous Median Price: \$585,500 Based on 599 registered Unit sales compared over the last two rolling 12 month periods.

**Suburb Rental Yield** 

+5.7%

Current Median Price: \$525,000 Current Median Rent: \$580

Based on 866 registered Unit rentals compared over th