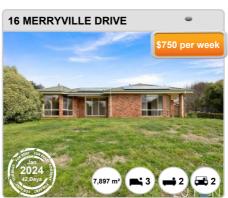

## **MURRUMBATEMAN - Properties For Rent**

### **Median Rental Price**

\$750 /w

Based on 24 recorded House rentals within the last 12 months (2023)

Based on a rolling 12 month period and may differ from calendar year statistics

### **Rental Yield**

+3.1%

Current Median Price: \$1,250,000 Current Median Rent: \$750

Based on 44 recorded House sales and 24 House rentals compared over the last 12 months

### **Number of Rentals**

24

Based on recorded House rentals within the last 12 months (2023)

Based on a rolling 12 month period and may differ from calendar year statistics