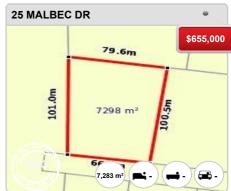

N/A

**Suburb Rental Yield** 

N/A

Prepared on 01/03/2024 by Ray White Canberra, 03 9725 7444 at Ray White Corporate Default. © Property Data Solutions Pty Ltd 2024 (pricefinder.com.au)



## **MURRUMBATEMAN - Recently Sold Properties**

### **Median Sale Price**

\$1.25m

Based on 44 recorded House sales within the last 12 months (2023)

Based on a rolling 12 month period and may differ from calendar year statistics

### **Suburb Growth**

-2.0%

Current Median Price: \$1,250,000 Previous Median Price: \$1,275,000

Based on 105 recorded House sales compared over the last two rolling 12 month periods

### **# Sold Properties**

44

Based on recorded House sales within the 12 months (2023)

Based on a rolling 12 month period and may differ from calendar year statistics



















#### Prepared on 01/03/2024 by Ray White Canberra, 03 9725 7444 at Ray White Corporate Default. © Property Data Solutions Pty Ltd 2024 (pricefinder.com.au)





















## **MURRUMBATEMAN - Properties For Rent**

### **Median Rental Price**

\$750 /w

Based on 24 recorded House rentals within the last 12 months (2023)

Based on a rolling 12 month period and may differ from calendar year statistics

### **Rental Yield**

+3.1%

Current Median Price: \$1,250,000 Current Median Rent: \$750

Based on 44 recorded House sales and 24 House rentals compared over the last 12 months

### **Number of Rentals**

24

Based on recorded House rentals within the last 12 months (2023)

Based on a rolling 12 month period and may differ from calendar year statistics