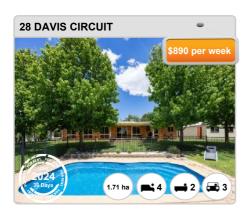

## **MURRUMBATEMAN - Properties For Rent**

### **Median Rental Price**

\$750 /w

Based on 24 recorded House rentals within the last 12 months (2023)

Based on a rolling 12 month period and may differ from calendar year statistics

### **Rental Yield**

+3.1%

Current Median Price: \$1,250,000 Current Median Rent: \$750

Based on 44 recorded House sales and 24 House rentals compared over the last 12 months

### **Number of Rentals**

24

Based on recorded House rentals within the last 12 months (2023)

Based on a rolling 12 month period and may differ from calendar year statistics