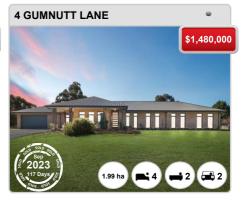

finder.com.au)



## **MURRUMBATEMAN - Recently Sold Properties**

### **Median Sale Price**

\$1.25m

Based on 44 recorded House sales within the last 12 months (2023)

Based on a rolling 12 month period and may differ from calendar year statistics

### **Suburb Growth**

-2.0%

Current Median Price: \$1,250,000 Previous Median Price: \$1,275,000

Based on 105 recorded House sales compared over the last two rolling 12 month periods

### **# Sold Properties**

44

Based on recorded House sales within the 12 months (2023)

Based on a rolling 12 month period and may differ from calendar year statistics



















#### Prepared on 01/03/2024 by Ray White Canberra, 03 9725 7444 at Ray White Corporate Default. © Property Data Solutions Pty Ltd 2024 (pricefinder.com.au)





















## **MURRUMBATEMAN - Properties For Rent**

### **Median Rental Price**

\$750 /w

Based on 24 recorded House rentals within the last 12 months (2023)

Based on a rolling 12 month period and may differ from calendar year statistics

### **Rental Yield**

+3.1%

Current Median Price: \$1,250,000 Current Median Rent: \$750

Based on 44 recorded House sales and 24 House rentals compared over the last 12 months

### **Number of Rentals**

24

Based on recorded House rentals within the last 12 months (2023)

Based on a rolling 12 month period and may differ from calendar year statistics