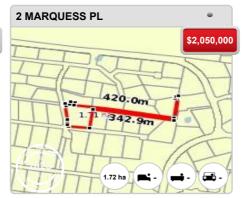

4 (pricefinder.com.au)



## **MURRUMBATEMAN - Recently Sold Properties**

### **Median Sale Price**

\$1.25m

Based on 44 recorded House sales within the last 12 months (2023)

Based on a rolling 12 month period and may differ from calendar year statistics

### **Suburb Growth**

-2.0%

Current Median Price: \$1,250,000 Previous Median Price: \$1,275,000

Based on 105 recorded House sales compared over the last two rolling 12 month periods

### **# Sold Properties**

44

Based on recorded House sales within the 12 months (2023)

Based on a rolling 12 month period and may differ from calendar year statistics



















#### Prepared on 01/03/2024 by Ray White Canberra, 03 9725 7444 at Ray White Corporate Default. © Property Data Solutions Pty Ltd 2024 (pricefinder.com.au)





















## **MURRUMBATEMAN - Properties For Rent**

### **Median Rental Price**

\$750 /w

Based on 24 recorded House rentals within the last 12 months (2023)

Based on a rolling 12 month period and may differ from calendar year statistics

### **Rental Yield**

+3.1%

Current Median Price: \$1,250,000 Current Median Rent: \$750

Based on 44 recorded House sales and 24 House rentals compared over the last 12 months

### **Number of Rentals**

24

Based on recorded House rentals within the last 12 months (2023)

Based on a rolling 12 month period and may differ from calendar year statistics