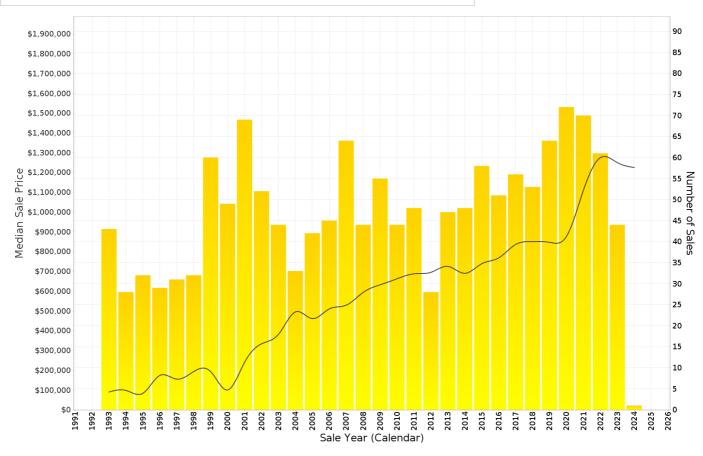

## **MURRUMBATEMAN - Sales Statistics (Houses)**

| Year | # Sales | Median       | Growth | Low          | High         |
|------|---------|--------------|--------|--------------|--------------|
| 2006 | 45      | \$ 510,000   | 0.0 %  | \$ 170,000   | \$ 935,000   |
| 2007 | 64      | \$ 529,000   | 3.7 %  | \$ 169,000   | \$ 1,100,000 |
| 2008 | 44      | \$ 593,500   | 12.2 % | \$ 110,353   | \$ 785,000   |
| 2009 | 55      | \$ 632,000   | 6.5 %  | \$ 215,000   | \$ 815,000   |
| 2010 | 44      | \$ 662,500   | 4.8 %  | \$ 240,000   | \$ 900,000   |
| 2011 | 48      | \$ 687,500   | 3.8 %  | \$ 285,000   | \$ 1,300,000 |
| 2012 | 28      | \$ 695,000   | 1.1 %  | \$ 345,000   | \$ 1,150,000 |
| 2013 | 47      | \$ 725,000   | 4.3 %  | \$ 300,000   | \$ 1,150,000 |
| 2014 | 48      | \$ 690,000   | -4.8 % | \$ 180,000   | \$ 2,000,000 |
| 2015 | 58      | \$ 738,500   | 7.0 %  | \$ 312,680   | \$ 1,250,000 |
| 2016 | 51      | \$ 768,000   | 4.0 %  | \$ 455,000   | \$ 7,950,000 |
| 2017 | 56      | \$ 836,000   | 8.9 %  | \$ 285,000   | \$ 1,600,000 |
| 2018 | 53      | \$ 850,000   | 1.7 %  | \$ 142,500   | \$ 9,550,000 |
| 2019 | 64      | \$ 847,000   | -0.4 % | \$ 70,000    | \$ 2,100,000 |
| 2020 | 72      | \$ 876,250   | 3.5 %  | \$ 350,000   | \$ 1,800,000 |
| 2021 | 70      | \$ 1,110,000 | 26.7 % | \$ 75,000    | \$ 3,500,000 |
| 2022 | 61      | \$ 1,275,000 | 14.9 % | \$ 515,250   | \$ 2,225,000 |
| 2023 | 44      | \$ 1,250,000 | -2.0 % | \$ 525,000   | \$ 2,230,000 |
| 2024 | 1       | \$ 1,225,000 | -2.0 % | \$ 1,225,000 | \$ 1,225,000 |