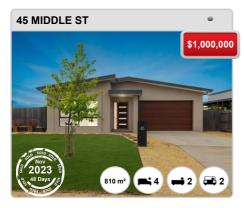

Ltd 2024 (pricefinder.com.au)



## **MURRUMBATEMAN - Recently Sold Properties**

### **Median Sale Price**

\$1.25m

Based on 44 recorded House sales within the last 12 months (2023)

Based on a rolling 12 month period and may differ from calendar year statistics

### **Suburb Growth**

-2.0%

Current Median Price: \$1,250,000 Previous Median Price: \$1,275,000

Based on 105 recorded House sales compared over the last two rolling 12 month periods

### **# Sold Properties**

44

Based on recorded House sales within the 12 months (2023)

Based on a rolling 12 month period and may differ from calendar year statistics



















#### Prepared on 01/03/2024 by Ray White Canberra, 03 9725 7444 at Ray White Corporate Default. © Property Data Solutions Pty Ltd 2024 (pricefinder.com.au)





















## **MURRUMBATEMAN - Properties For Rent**

### **Median Rental Price**

\$750 /w

Based on 24 recorded House rentals within the last 12 months (2023)

Based on a rolling 12 month period and may differ from calendar year statistics

### **Rental Yield**

+3.1%

Current Median Price: \$1,250,000 Current Median Rent: \$750

Based on 44 recorded House sales and 24 House rentals compared over the last 12 months

### **Number of Rentals**

24

Based on recorded House rentals within the last 12 months (2023)

Based on a rolling 12 month period and may differ from calendar year statistics