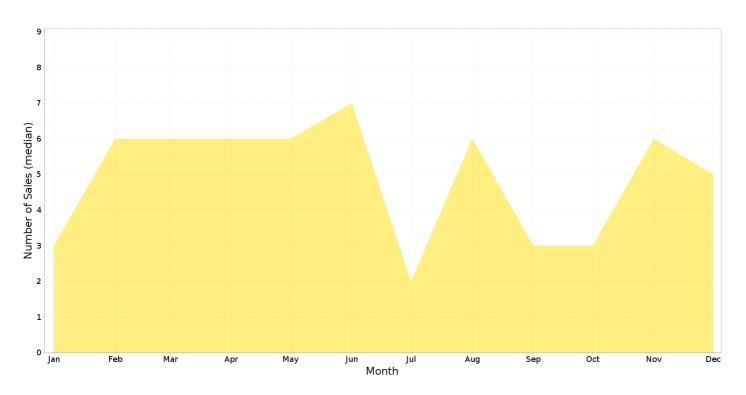

2022 | 61      | \$ 1,275,000 | 14.9 % | \$ 515,250   | \$ 2,225,000 |
| 2023 | 44      | \$ 1,250,000 | -2.0 % | \$ 525,000   | \$ 2,230,000 |
| 2024 | 1       | \$ 1,225,000 | -2.0 % | \$ 1,225,000 | \$ 1,225,000 |

# Median Sale Price

\$1.25m

Based on 44 recorded House sales within the last 12 months (2023)

Based on a rolling 12 month period and may differ from calendar year statistics

### **Suburb Growth**

-2.0%

Current Median Price: \$1,250,000 Previous Median Price: \$1,275,000

Based on 105 recorded House sales compared over the last two rolling 12 month periods



#### Prepared on 01/03/2024 by Ray White Canberra , 03 9725 7444 at Ray White Corporate Default. © Property Data Solutions Pty Ltd 2024 (pricefinder.com.au)



# **MURRUMBATEMAN - Peak Selling Periods (3 years)**



# **MURRUMBATEMAN - Price Range Segments (12**



Price Range Segments

#### Prepared on 01/03/2024 by Ray White Canberra , 03 9725 7444 at Ray White Corporate Default. © Property Data Solutions Pty Ltd 2024 (pricefinder.com.au)



## **Median Weekly Rents (Houses)**



Suburb Sale Price Growth

-2.0%

Current Median Price: \$1,250,000 Previous Median Price: \$1,275,000 Based on 105 registered House sales compared over the last two rolling 12 month periods.

**Suburb Rental Yield** 

+3.1%

Current Median Price: \$1,250,000 Current Median Rent: \$750 Based on 24 registered House rentals compared over the last 12 months.

# **Median Weekly Rents (Units)**



**Suburb Sale Price Growth** 

N/A

**Suburb Rental Yield** 

N/A

Prepared on 01/03/2024 by Ray White Canberra, 03 9725 7444 at Ray