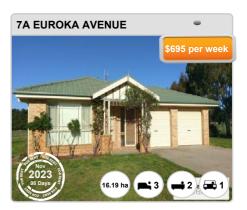

## **MURRUMBATEMAN - Properties For Rent**

### **Median Rental Price**

\$750 /w

Based on 24 recorded House rentals within the last 12 months (2023)

Based on a rolling 12 month period and may differ from calendar year statistics

### **Rental Yield**

+3.1%

Current Median Price: \$1,250,000 Current Median Rent: \$750

Based on 44 recorded House sales and 24 House rentals compared over the last 12 months

### **Number of Rentals**

24

Based on recorded House rentals within the last 12 months (2023)

Based on a rolling 12 month period and may differ from calendar year statistics