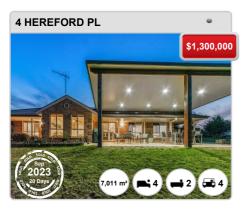

ricefinder.com.au)



## **MURRUMBATEMAN - Recently Sold Properties**

### **Median Sale Price**

\$1.25m

Based on 44 recorded House sales within the last 12 months (2023)

Based on a rolling 12 month period and may differ from calendar year statistics

### **Suburb Growth**

-2.0%

Current Median Price: \$1,250,000 Previous Median Price: \$1,275,000

Based on 105 recorded House sales compared over the last two rolling 12 month periods

### **# Sold Properties**

44

Based on recorded House sales within the 12 months (2023)

Based on a rolling 12 month period and may differ from calendar year statistics



















#### Prepared on 01/03/2024 by Ray White Canberra, 03 9725 7444 at Ray White Corporate Default. © Property Data Solutions Pty Ltd 2024 (pricefinder.com.au)





















## **MURRUMBATEMAN - Properties For Rent**

### **Median Rental Price**

\$750 /w

Based on 24 recorded House rentals within the last 12 months (2023)

Based on a rolling 12 month period and may differ from calendar year statistics

### **Rental Yield**

+3.1%

Current Median Price: \$1,250,000 Current Median Rent: \$750

Based on 44 recorded House sales and 24 House rentals compared over the last 12 months

### **Number of Rentals**

24

Based on recorded House rentals within the last 12 months (2023)

Based on a rolling 12 month period and may differ from calendar year statistics