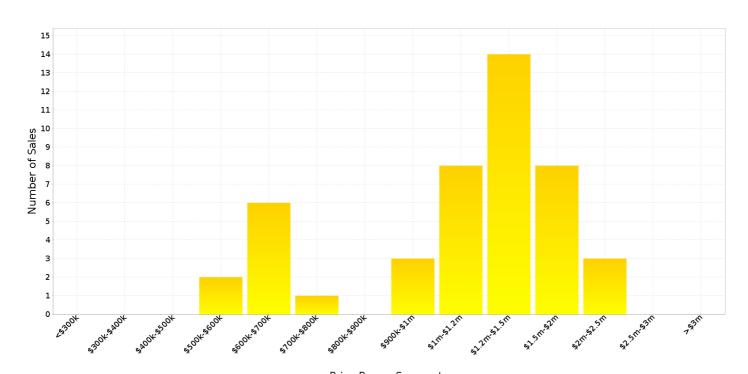

50   | \$ 2,225,000 |
| 2023 | 44      | \$ 1,250,000 | -2.0 % | \$ 525,000   | \$ 2,230,000 |
| 2024 | 1       | \$ 1,225,000 | -2.0 % | \$ 1,225,000 | \$ 1,225,000 |

# Median Sale Price

\$1.25m

Based on 44 recorded House sales within the last 12 months (2023)

Based on a rolling 12 month period and may differ from calendar year statistics

### **Suburb Growth**

-2.0%

Current Median Price: \$1,250,000 Previous Median Price: \$1,275,000

Based on 105 recorded House sales compared over the last two rolling 12 month periods



#### Prepared on 01/03/2024 by Ray White Canberra , 03 9725 7444 at Ray White Corporate Default. © Property Data Solutions Pty Ltd 2024 (pricefinder.com.au)



# **MURRUMBATEMAN - Peak Selling Periods (3 years)**



# **MURRUMBATEMAN - Price Range Segments (12**



Price Range Segments

#### Prepared on 01/03/2024 by Ray White Canberra , 03 9725 7444 at Ray White Corporate Default. © Property Data Solutions Pty Ltd 2024 (pricefinder.com.au)



## **Median Weekly Rents (Houses)**



Suburb Sale Price Growth

-2.0%

Current Median Price: \$1,250,000 Previous Median Price: \$1,275,000 Based on 105 registered House sales compared over the last two rolling 12 month periods.

**Suburb Rental Yield** 

+3.1%

Current Median Price: \$1,250,000 Current Median Rent: \$750 Based on 24 registered House rentals compared over the last 12 months.

# **Median Weekly Rents (Units)**



**Suburb Sale Price Growth** 

N/A

**Suburb Rental Yield** 

N/A

Prepared on 01/03/2024 by Ray White Canberra, 03 9725 7444 at Ray White Corporate Default. © Property Data Solution