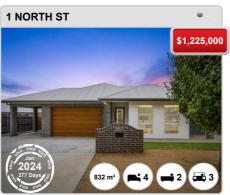

Price Growth** 

N/A

**Suburb Rental Yield** 

N/A

Prepared on 01/03/2024 by Ray White Canberra, 03 9725 7444 at Ray White Corporate Default. © Property Data Solutions Pty Ltd 2024 (pricefinder.com.au)



## **MURRUMBATEMAN - Recently Sold Properties**

### **Median Sale Price**

\$1.25m

Based on 44 recorded House sales within the last 12 months (2023)

Based on a rolling 12 month period and may differ from calendar year statistics

### **Suburb Growth**

-2.0%

Current Median Price: \$1,250,000 Previous Median Price: \$1,275,000

Based on 105 recorded House sales compared over the last two rolling 12 month periods

### **# Sold Properties**

44

Based on recorded House sales within the 12 months (2023)

Based on a rolling 12 month period and may differ from calendar year statistics



















#### Prepared on 01/03/2024 by Ray White Canberra, 03 9725 7444 at Ray White Corporate Default. © Property Data Solutions Pty Ltd 2024 (pricefinder.com.au)





















## **MURRUMBATEMAN - Properties For Rent**

### **Median Rental Price**

\$750 /w

Based on 24 recorded House rentals within the last 12 months (2023)

Based on a rolling 12 month period and may differ from calendar year statistics

### **Rental Yield**

+3.1%

Current Median Price: \$1,250,000 Current Median Rent: \$750

Based on 44 recorded House sales and 24 House rentals compared over the last 12 months

### **Number of Rentals**

24

Based on recorded House rentals within the last 12 months (2023)

Based on a rolling 12 month period and may differ from calendar year statistics