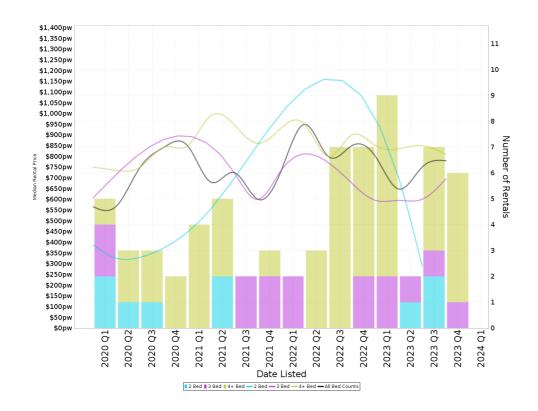

## **Median Weekly Rents (Houses)**

Suburb Sale Price Growth

-2.0%

Current Median Price: \$1,250,000 Previous Median Price: \$1,275,000 Based on 105 registered House sales compared over the last two rolling 12 month periods.