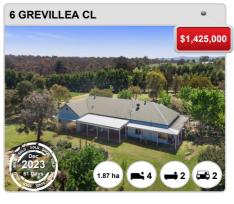

owth** 

N/A

**Suburb Rental Yield** 

N/A

Prepared on 01/03/2024 by Ray White Canberra, 03 9725 7444 at Ray White Corporate Default. © Property Data Solutions Pty Ltd 2024 (pricefinder.com.au)



## **MURRUMBATEMAN - Recently Sold Properties**

### **Median Sale Price**

\$1.25m

Based on 44 recorded House sales within the last 12 months (2023)

Based on a rolling 12 month period and may differ from calendar year statistics

### **Suburb Growth**

-2.0%

Current Median Price: \$1,250,000 Previous Median Price: \$1,275,000

Based on 105 recorded House sales compared over the last two rolling 12 month periods

### **# Sold Properties**

44

Based on recorded House sales within the 12 months (2023)

Based on a rolling 12 month period and may differ from calendar year statistics



















#### Prepared on 01/03/2024 by Ray White Canberra, 03 9725 7444 at Ray White Corporate Default. © Property Data Solutions Pty Ltd 2024 (pricefinder.com.au)





















## **MURRUMBATEMAN - Properties For Rent**

### **Median Rental Price**

\$750 /w

Based on 24 recorded House rentals within the last 12 months (2023)

Based on a rolling 12 month period and may differ from calendar year statistics

### **Rental Yield**

+3.1%

Current Median Price: \$1,250,000 Current Median Rent: \$750

Based on 44 recorded House sales and 24 House rentals compared over the last 12 months

### **Number of Rentals**

24

Based on recorded House rentals within the last 12 months (2023)

Based on a rolling 12 month period and may differ from calendar year statistics