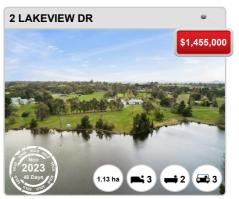

2024 (pricefinder.com.au)



## **MURRUMBATEMAN - Recently Sold Properties**

### **Median Sale Price**

\$1.25m

Based on 44 recorded House sales within the last 12 months (2023)

Based on a rolling 12 month period and may differ from calendar year statistics

### **Suburb Growth**

-2.0%

Current Median Price: \$1,250,000 Previous Median Price: \$1,275,000

Based on 105 recorded House sales compared over the last two rolling 12 month periods

### **# Sold Properties**

44

Based on recorded House sales within the 12 months (2023)

Based on a rolling 12 month period and may differ from calendar year statistics



















#### Prepared on 01/03/2024 by Ray White Canberra, 03 9725 7444 at Ray White Corporate Default. © Property Data Solutions Pty Ltd 2024 (pricefinder.com.au)





















## **MURRUMBATEMAN - Properties For Rent**

### **Median Rental Price**

\$750 /w

Based on 24 recorded House rentals within the last 12 months (2023)

Based on a rolling 12 month period and may differ from calendar year statistics

### **Rental Yield**

+3.1%

Current Median Price: \$1,250,000 Current Median Rent: \$750

Based on 44 recorded House sales and 24 House rentals compared over the last 12 months

### **Number of Rentals**

24

Based on recorded House rentals within the last 12 months (2023)

Based on a rolling 12 month period and may differ from calendar year statistics