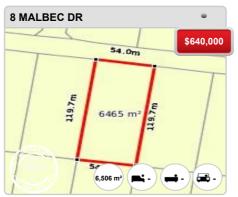

td 2024 (pricefinder.com.au)



## **MURRUMBATEMAN - Recently Sold Properties**

### **Median Sale Price**

\$1.25m

Based on 44 recorded House sales within the last 12 months (2023)

Based on a rolling 12 month period and may differ from calendar year statistics

### **Suburb Growth**

-2.0%

Current Median Price: \$1,250,000 Previous Median Price: \$1,275,000

Based on 105 recorded House sales compared over the last two rolling 12 month periods

### **# Sold Properties**

44

Based on recorded House sales within the 12 months (2023)

Based on a rolling 12 month period and may differ from calendar year statistics



















#### Prepared on 01/03/2024 by Ray White Canberra, 03 9725 7444 at Ray White Corporate Default. © Property Data Solutions Pty Ltd 2024 (pricefinder.com.au)





















## **MURRUMBATEMAN - Properties For Rent**

### **Median Rental Price**

\$750 /w

Based on 24 recorded House rentals within the last 12 months (2023)

Based on a rolling 12 month period and may differ from calendar year statistics

### **Rental Yield**

+3.1%

Current Median Price: \$1,250,000 Current Median Rent: \$750

Based on 44 recorded House sales and 24 House rentals compared over the last 12 months

### **Number of Rentals**

24

Based on recorded House rentals within the last 12 months (2023)

Based on a rolling 12 month period and may differ from calendar year statistics