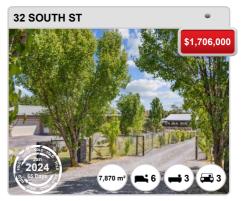

ice Growth** 

N/A

**Suburb Rental Yield** 

N/A

Prepared on 01/03/2024 by Ray White Canberra, 03 9725 7444 at Ray White Corporate Default. © Property Data Solutions Pty Ltd 2024 (pricefinder.com.au)



## **MURRUMBATEMAN - Recently Sold Properties**

### **Median Sale Price**

\$1.25m

Based on 44 recorded House sales within the last 12 months (2023)

Based on a rolling 12 month period and may differ from calendar year statistics

### **Suburb Growth**

-2.0%

Current Median Price: \$1,250,000 Previous Median Price: \$1,275,000

Based on 105 recorded House sales compared over the last two rolling 12 month periods

### **# Sold Properties**

44

Based on recorded House sales within the 12 months (2023)

Based on a rolling 12 month period and may differ from calendar year statistics



















#### Prepared on 01/03/2024 by Ray White Canberra, 03 9725 7444 at Ray White Corporate Default. © Property Data Solutions Pty Ltd 2024 (pricefinder.com.au)





















## **MURRUMBATEMAN - Properties For Rent**

### **Median Rental Price**

\$750 /w

Based on 24 recorded House rentals within the last 12 months (2023)

Based on a rolling 12 month period and may differ from calendar year statistics

### **Rental Yield**

+3.1%

Current Median Price: \$1,250,000 Current Median Rent: \$750

Based on 44 recorded House sales and 24 House rentals compared over the last 12 months

### **Number of Rentals**

24

Based on recorded House rentals within the last 12 months (2023)

Based on a rolling 12 month period and may differ from calendar year statistics