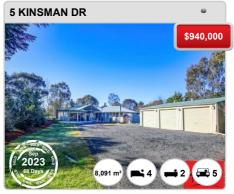

(pricefinder.com.au)



## **MURRUMBATEMAN - Recently Sold Properties**

### **Median Sale Price**

\$1.25m

Based on 44 recorded House sales within the last 12 months (2023)

Based on a rolling 12 month period and may differ from calendar year statistics

### **Suburb Growth**

-2.0%

Current Median Price: \$1,250,000 Previous Median Price: \$1,275,000

Based on 105 recorded House sales compared over the last two rolling 12 month periods

### **# Sold Properties**

44

Based on recorded House sales within the 12 months (2023)

Based on a rolling 12 month period and may differ from calendar year statistics



















#### Prepared on 01/03/2024 by Ray White Canberra, 03 9725 7444 at Ray White Corporate Default. © Property Data Solutions Pty Ltd 2024 (pricefinder.com.au)





















## **MURRUMBATEMAN - Properties For Rent**

### **Median Rental Price**

\$750 /w

Based on 24 recorded House rentals within the last 12 months (2023)

Based on a rolling 12 month period and may differ from calendar year statistics

### **Rental Yield**

+3.1%

Current Median Price: \$1,250,000 Current Median Rent: \$750

Based on 44 recorded House sales and 24 House rentals compared over the last 12 months

### **Number of Rentals**

24

Based on recorded House rentals within the last 12 months (2023)

Based on a rolling 12 month period and may differ from calendar year statistics