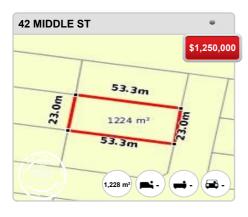

th** 

N/A

**Suburb Rental Yield** 

N/A

Prepared on 01/03/2024 by Ray White Canberra, 03 9725 7444 at Ray White Corporate Default. © Property Data Solutions Pty Ltd 2024 (pricefinder.com.au)



## **MURRUMBATEMAN - Recently Sold Properties**

### **Median Sale Price**

\$1.25m

Based on 44 recorded House sales within the last 12 months (2023)

Based on a rolling 12 month period and may differ from calendar year statistics

### **Suburb Growth**

-2.0%

Current Median Price: \$1,250,000 Previous Median Price: \$1,275,000

Based on 105 recorded House sales compared over the last two rolling 12 month periods

### **# Sold Properties**

44

Based on recorded House sales within the 12 months (2023)

Based on a rolling 12 month period and may differ from calendar year statistics



















#### Prepared on 01/03/2024 by Ray White Canberra, 03 9725 7444 at Ray White Corporate Default. © Property Data Solutions Pty Ltd 2024 (pricefinder.com.au)





















## **MURRUMBATEMAN - Properties For Rent**

### **Median Rental Price**

\$750 /w

Based on 24 recorded House rentals within the last 12 months (2023)

Based on a rolling 12 month period and may differ from calendar year statistics

### **Rental Yield**

+3.1%

Current Median Price: \$1,250,000 Current Median Rent: \$750

Based on 44 recorded House sales and 24 House rentals compared over the last 12 months

### **Number of Rentals**

24

Based on recorded House rentals within the last 12 months (2023)

Based on a rolling 12 month period and may differ from calendar year statistics