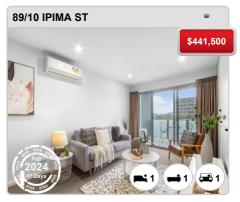

rolling 12 month periods.

**Suburb Rental Yield** 

+5.7%

Current Median Price: \$530,000 Current Median Rent: \$580

Based on 869 registered Unit rentals compared over the last 12 months.



## **BRADDON - Recently Sold Properties**

#### **Median Sale Price**

\$530k

Based on 253 recorded Unit sales within the last 12 months (2023)

Based on a rolling 12 month period and may differ from calendar year statistics

#### **Suburb Growth**

-12.4%

Current Median Price: \$530,000 Previous Median Price: \$605,000

Based on 643 recorded Unit sales compared over the last two rolling 12 month periods

#### **# Sold Properties**

253

Based on recorded Unit sales within the 12 months (2023)

Based on a rolling 12 month period and may differ from calendar year statistics











































## **BRADDON - Properties For Rent**

#### **Median Rental Price**

\$580 /w

Based on 869 recorded Unit rentals within the last 12 months (2023)

Based on a rolling 12 month period and may differ from calendar year statistics

#### **Rental Yield**

+5.7%

Current Median Price: \$530,000 Current Median Rent: \$580

Based on 253 recorded Unit sales and 869 Unit rentals compared over the last 12 months

#### **Number of Rentals**

869

Based on recorded Unit rentals within the last 12 months (2023)

Based on a rolling 12 month period and may differ from calendar year statistics