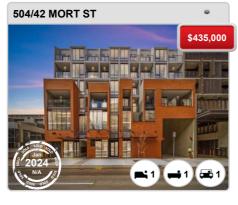

h periods.

**Suburb Rental Yield** 

+5.7%

Current Median Price: \$530,000 Current Median Rent: \$580

Based on 869 registered Unit rentals compared over the last 12 months.



## **BRADDON - Recently Sold Properties**

#### **Median Sale Price**

\$530k

Based on 253 recorded Unit sales within the last 12 months (2023)

Based on a rolling 12 month period and may differ from calendar year statistics

#### **Suburb Growth**

-12.4%

Current Median Price: \$530,000 Previous Median Price: \$605,000

Based on 643 recorded Unit sales compared over the last two rolling 12 month periods

#### **# Sold Properties**

253

Based on recorded Unit sales within the 12 months (2023)

Based on a rolling 12 month period and may differ from calendar year statistics











































## **BRADDON - Properties For Rent**

#### **Median Rental Price**

\$580 /w

Based on 869 recorded Unit rentals within the last 12 months (2023)

Based on a rolling 12 month period and may differ from calendar year statistics

#### **Rental Yield**

+5.7%

Current Median Price: \$530,000 Current Median Rent: \$580

Based on 253 recorded Unit sales and 869 Unit rentals compared over the last 12 months

#### **Number of Rentals**

869

Based on recorded Unit rentals within the last 12 months (2023)

Based on a rolling 12 month period and may differ from calendar year statistics