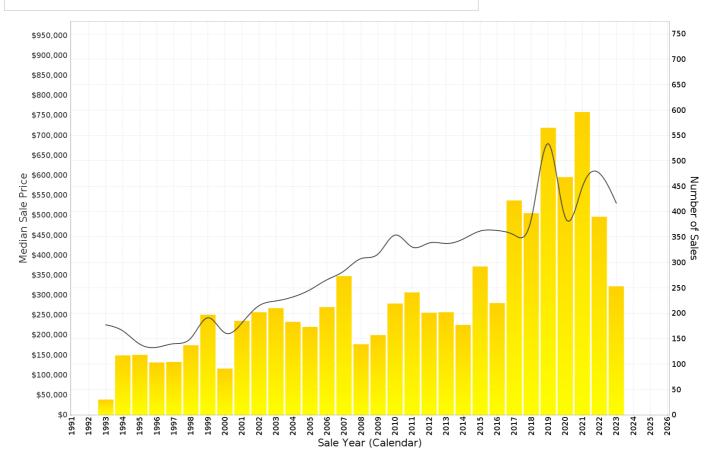

## **BRADDON - Sales Statistics (Units)**

| Year | # Sales | Median     | Growth  | Low        | High          |
|------|---------|------------|---------|------------|---------------|
| 2006 | 212     | \$ 338,000 | 0.0 %   | \$ 155,000 | \$ 785,000    |
| 2007 | 273     | \$ 360,000 | 6.5 %   | \$ 111,666 | \$ 950,500    |
| 2008 | 139     | \$ 391,000 | 8.6 %   | \$ 105,000 | \$ 1,550,000  |
| 2009 | 157     | \$ 402,500 | 2.9 %   | \$ 190,000 | \$ 650,000    |
| 2010 | 219     | \$ 450,000 | 11.8 %  | \$ 175,000 | \$ 1,131,900  |
| 2011 | 241     | \$ 420,000 | -6.7 %  | \$ 194,000 | \$ 2,359,225  |
| 2012 | 201     | \$ 430,000 | 2.4 %   | \$ 60,000  | \$ 3,445,000  |
| 2013 | 202     | \$ 428,700 | -0.3 %  | \$ 5,173   | \$ 3,622,781  |
| 2014 | 177     | \$ 439,900 | 2.6 %   | \$ 103,460 | \$ 1,660,000  |
| 2015 | 292     | \$ 459,900 | 4.5 %   | \$ 41,800  | \$ 3,200,000  |
| 2016 | 220     | \$ 461,250 | 0.3 %   | \$ 46,500  | \$ 60,000,000 |
| 2017 | 422     | \$ 450,000 | -2.4 %  | \$ 19,000  | \$ 11,500,000 |
| 2018 | 397     | \$ 489,000 | 8.7 %   | \$ 142,290 | \$ 1,562,000  |
| 2019 | 565     | \$ 679,000 | 38.9 %  | \$ 192,500 | \$ 78,088,207 |
| 2020 | 468     | \$ 493,750 | -27.3 % | \$ 195,000 | \$ 1,580,000  |
| 2021 | 596     | \$ 570,000 | 15.4 %  | \$ 60,000  | \$ 66,000,000 |
| 2022 | 390     | \$ 605,000 | 6.1 %   | \$ 274,000 | \$ 6,072,000  |
| 2023 | 253     | \$ 530,000 | -12.4 % | \$ 25,000  | \$ 11,100,000 |
| 2024 | 0       |            |         |            |               |

# Median Sale Price \$530k

Based on 253 recorded Unit sales within the last 12 months (2023)

Based on a rolling 12 month period and may differ from calendar year statistics

#### **Suburb Growth**

-12.4%

Current Median Price: \$530,000 Previous Median Price: \$605.000

Based on 643 recorded Unit sales compared over the last two rolling 12 month periods

#### **Median Sale Price**

\$530k

Based on 253 recorded Unit sales within the last 12 months (2023)

Based on a rolling 12 month period and may differ from calendar year statistics

#### **Suburb Growth**

-12.4%

Current Median Price: \$530,000 Previous Median Price: \$605,000

Based on 643 recorded Unit sales compared over the last two rolling 12 month periods

#### **# Sold Properties**

253

Based on recorded Unit sales within the 12 months (2023)

Based on a rolling 12 month period and may differ from calendar year statistics