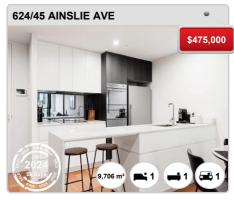

periods.

**Suburb Rental Yield** 

+5.7%

Current Median Price: \$530,000 Current Median Rent: \$580

Based on 869 registered Unit rentals compared over the last 12 months.



## **BRADDON - Recently Sold Properties**

#### **Median Sale Price**

\$530k

Based on 253 recorded Unit sales within the last 12 months (2023)

Based on a rolling 12 month period and may differ from calendar year statistics

#### **Suburb Growth**

-12.4%

Current Median Price: \$530,000 Previous Median Price: \$605,000

Based on 643 recorded Unit sales compared over the last two rolling 12 month periods

#### **# Sold Properties**

253

Based on recorded Unit sales within the 12 months (2023)

Based on a rolling 12 month period and may differ from calendar year statistics











































## **BRADDON - Properties For Rent**

#### **Median Rental Price**

\$580 /w

Based on 869 recorded Unit rentals within the last 12 months (2023)

Based on a rolling 12 month period and may differ from calendar year statistics

#### **Rental Yield**

+5.7%

Current Median Price: \$530,000 Current Median Rent: \$580

Based on 253 recorded Unit sales and 869 Unit rentals compared over the last 12 months

#### **Number of Rentals**

869

Based on recorded Unit rentals within the last 12 months (2023)

Based on a rolling 12 month period and may differ from calendar year statistics