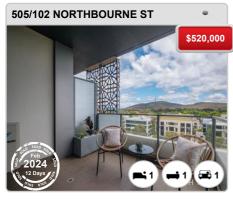

olling 12 month periods.

**Suburb Rental Yield** 

+5.7%

Current Median Price: \$530,000 Current Median Rent: \$580

Based on 869 registered Unit rentals compared over the last 12 months.



## **BRADDON - Recently Sold Properties**

#### **Median Sale Price**

\$530k

Based on 253 recorded Unit sales within the last 12 months (2023)

Based on a rolling 12 month period and may differ from calendar year statistics

#### **Suburb Growth**

-12.4%

Current Median Price: \$530,000 Previous Median Price: \$605,000

Based on 643 recorded Unit sales compared over the last two rolling 12 month periods

#### **# Sold Properties**

253

Based on recorded Unit sales within the 12 months (2023)

Based on a rolling 12 month period and may differ from calendar year statistics











































## **BRADDON - Properties For Rent**

#### **Median Rental Price**

\$580 /w

Based on 869 recorded Unit rentals within the last 12 months (2023)

Based on a rolling 12 month period and may differ from calendar year statistics

#### **Rental Yield**

+5.7%

Current Median Price: \$530,000 Current Median Rent: \$580

Based on 253 recorded Unit sales and 869 Unit rentals compared over the last 12 months

#### **Number of Rentals**

869

Based on recorded Unit rentals within the last 12 months (2023)

Based on a rolling 12 month period and may differ from calendar year statistics