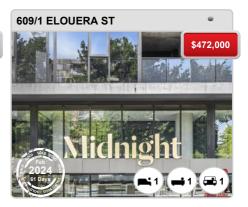

## **BRADDON - Recently Sold Properties**

#### **Median Sale Price**

\$530k

Based on 253 recorded Unit sales within the last 12 months (2023)

Based on a rolling 12 month period and may differ from calendar year statistics

#### **Suburb Growth**

-12.4%

Current Median Price: \$530,000 Previous Median Price: \$605,000

Based on 643 recorded Unit sales compared over the last two rolling 12 month periods

#### **# Sold Properties**

253

Based on recorded Unit sales within the 12 months (2023)

Based on a rolling 12 month period and may differ from calendar year statistics