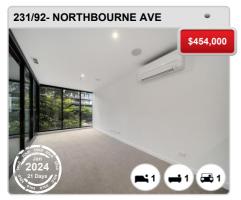

12 month periods.

**Suburb Rental Yield** 

+5.7%

Current Median Price: \$530,000 Current Median Rent: \$580

Based on 869 registered Unit rentals compared over the last 12 months.



## **BRADDON - Recently Sold Properties**

#### **Median Sale Price**

\$530k

Based on 253 recorded Unit sales within the last 12 months (2023)

Based on a rolling 12 month period and may differ from calendar year statistics

#### **Suburb Growth**

-12.4%

Current Median Price: \$530,000 Previous Median Price: \$605,000

Based on 643 recorded Unit sales compared over the last two rolling 12 month periods

#### **# Sold Properties**

253

Based on recorded Unit sales within the 12 months (2023)

Based on a rolling 12 month period and may differ from calendar year statistics











































## **BRADDON - Properties For Rent**

#### **Median Rental Price**

\$580 /w

Based on 869 recorded Unit rentals within the last 12 months (2023)

Based on a rolling 12 month period and may differ from calendar year statistics

#### **Rental Yield**

+5.7%

Current Median Price: \$530,000 Current Median Rent: \$580

Based on 253 recorded Unit sales and 869 Unit rentals compared over the last 12 months

#### **Number of Rentals**

869

Based on recorded Unit rentals within the last 12 months (2023)

Based on a rolling 12 month period and may differ from calendar year statistics