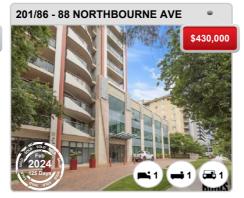

ling 12 month periods.

**Suburb Rental Yield** 

+5.7%

Current Median Price: \$530,000 Current Median Rent: \$580

Based on 869 registered Unit rentals compared over the last 12 months.



## **BRADDON - Recently Sold Properties**

#### **Median Sale Price**

\$530k

Based on 253 recorded Unit sales within the last 12 months (2023)

Based on a rolling 12 month period and may differ from calendar year statistics

#### **Suburb Growth**

-12.4%

Current Median Price: \$530,000 Previous Median Price: \$605,000

Based on 643 recorded Unit sales compared over the last two rolling 12 month periods

#### **# Sold Properties**

253

Based on recorded Unit sales within the 12 months (2023)

Based on a rolling 12 month period and may differ from calendar year statistics











































## **BRADDON - Properties For Rent**

#### **Median Rental Price**

\$580 /w

Based on 869 recorded Unit rentals within the last 12 months (2023)

Based on a rolling 12 month period and may differ from calendar year statistics

#### **Rental Yield**

+5.7%

Current Median Price: \$530,000 Current Median Rent: \$580

Based on 253 recorded Unit sales and 869 Unit rentals compared over the last 12 months

#### **Number of Rentals**

869

Based on recorded Unit rentals within the last 12 months (2023)

Based on a rolling 12 month period and may differ from calendar year statistics