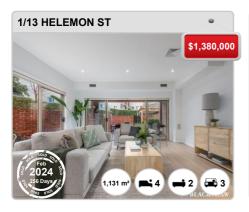

two rolling 12 month periods.

**Suburb Rental Yield** 

+5.7%

Current Median Price: \$530,000 Current Median Rent: \$580

Based on 869 registered Unit rentals compared over the last 12 months.



## **BRADDON - Recently Sold Properties**

#### **Median Sale Price**

\$530k

Based on 253 recorded Unit sales within the last 12 months (2023)

Based on a rolling 12 month period and may differ from calendar year statistics

#### **Suburb Growth**

-12.4%

Current Median Price: \$530,000 Previous Median Price: \$605,000

Based on 643 recorded Unit sales compared over the last two rolling 12 month periods

#### **# Sold Properties**

253

Based on recorded Unit sales within the 12 months (2023)

Based on a rolling 12 month period and may differ from calendar year statistics











































## **BRADDON - Properties For Rent**

#### **Median Rental Price**

\$580 /w

Based on 869 recorded Unit rentals within the last 12 months (2023)

Based on a rolling 12 month period and may differ from calendar year statistics

#### **Rental Yield**

+5.7%

Current Median Price: \$530,000 Current Median Rent: \$580

Based on 253 recorded Unit sales and 869 Unit rentals compared over the last 12 months

#### **Number of Rentals**

869

Based on recorded Unit rentals within the last 12 months (2023)

Based on a rolling 12 month period and may differ from calendar year statistics