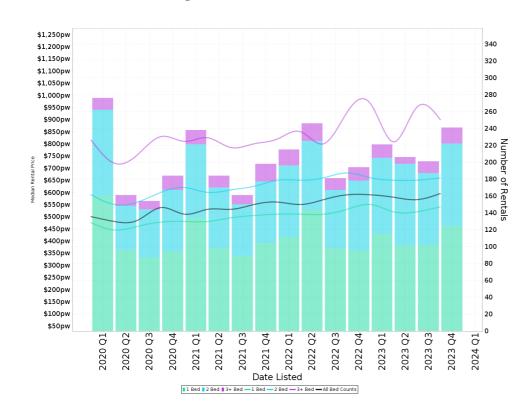

## **Median Weekly Rents (Units)**

**Suburb Sale Price Growth** 

-12.4%

Current Median Price: \$530,000 Previous Median Price: \$605,000 Based on 643 registered Unit sales compared over the last two rolling 12 month periods.

**Suburb Rental Yield** 

+5.7%

Current Median Price: \$530,000 Current Median Rent: \$580

Based on 869 registered Unit rentals compared over the last 12 months.