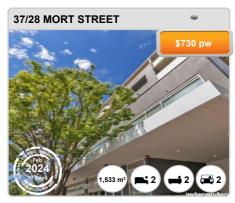

## **BRADDON - Properties For Rent**

#### **Median Rental Price**

\$580 /w

Based on 869 recorded Unit rentals within the last 12 months (2023)

Based on a rolling 12 month period and may differ from calendar year statistics

#### **Rental Yield**

+5.7%

Current Median Price: \$530,000 Current Median Rent: \$580

Based on 253 recorded Unit sales and 869 Unit rentals compared over the last 12 months

#### **Number of Rentals**

869

Based on recorded Unit rentals within the last 12 months (2023)

Based on a rolling 12 month period and may differ from calendar year statistics