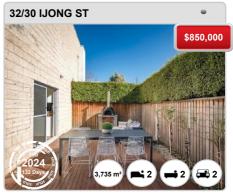

ng 12 month periods.

**Suburb Rental Yield** 

+5.7%

Current Median Price: \$530,000 Current Median Rent: \$580

Based on 869 registered Unit rentals compared over the last 12 months.



## **BRADDON - Recently Sold Properties**

#### **Median Sale Price**

\$530k

Based on 253 recorded Unit sales within the last 12 months (2023)

Based on a rolling 12 month period and may differ from calendar year statistics

#### **Suburb Growth**

-12.4%

Current Median Price: \$530,000 Previous Median Price: \$605,000

Based on 643 recorded Unit sales compared over the last two rolling 12 month periods

#### **# Sold Properties**

253

Based on recorded Unit sales within the 12 months (2023)

Based on a rolling 12 month period and may differ from calendar year statistics











































## **BRADDON - Properties For Rent**

#### **Median Rental Price**

\$580 /w

Based on 869 recorded Unit rentals within the last 12 months (2023)

Based on a rolling 12 month period and may differ from calendar year statistics

#### **Rental Yield**

+5.7%

Current Median Price: \$530,000 Current Median Rent: \$580

Based on 253 recorded Unit sales and 869 Unit rentals compared over the last 12 months

#### **Number of Rentals**

869

Based on recorded Unit rentals within the last 12 months (2023)

Based on a rolling 12 month period and may differ from calendar year statistics