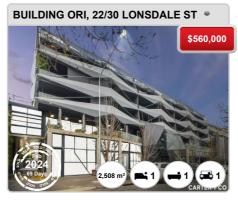

last two rolling 12 month periods.

**Suburb Rental Yield** 

+5.7%

Current Median Price: \$530,000 Current Median Rent: \$580

Based on 869 registered Unit rentals compared over the last 12 months.



## **BRADDON - Recently Sold Properties**

#### **Median Sale Price**

\$530k

Based on 253 recorded Unit sales within the last 12 months (2023)

Based on a rolling 12 month period and may differ from calendar year statistics

#### **Suburb Growth**

-12.4%

Current Median Price: \$530,000 Previous Median Price: \$605,000

Based on 643 recorded Unit sales compared over the last two rolling 12 month periods

#### **# Sold Properties**

253

Based on recorded Unit sales within the 12 months (2023)

Based on a rolling 12 month period and may differ from calendar year statistics











































## **BRADDON - Properties For Rent**

#### **Median Rental Price**

\$580 /w

Based on 869 recorded Unit rentals within the last 12 months (2023)

Based on a rolling 12 month period and may differ from calendar year statistics

#### **Rental Yield**

+5.7%

Current Median Price: \$530,000 Current Median Rent: \$580

Based on 253 recorded Unit sales and 869 Unit rentals compared over the last 12 months

#### **Number of Rentals**

869

Based on recorded Unit rentals within the last 12 months (2023)

Based on a rolling 12 month period and may differ from calendar year statistics