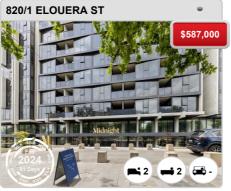

wo rolling 12 month periods.

**Suburb Rental Yield** 

+5.7%

Current Median Price: \$530,000 Current Median Rent: \$580

Based on 869 registered Unit rentals compared over the last 12 months.



## **BRADDON - Recently Sold Properties**

#### **Median Sale Price**

\$530k

Based on 253 recorded Unit sales within the last 12 months (2023)

Based on a rolling 12 month period and may differ from calendar year statistics

#### **Suburb Growth**

-12.4%

Current Median Price: \$530,000 Previous Median Price: \$605,000

Based on 643 recorded Unit sales compared over the last two rolling 12 month periods

#### **# Sold Properties**

253

Based on recorded Unit sales within the 12 months (2023)

Based on a rolling 12 month period and may differ from calendar year statistics











































## **BRADDON - Properties For Rent**

#### **Median Rental Price**

\$580 /w

Based on 869 recorded Unit rentals within the last 12 months (2023)

Based on a rolling 12 month period and may differ from calendar year statistics

#### **Rental Yield**

+5.7%

Current Median Price: \$530,000 Current Median Rent: \$580

Based on 253 recorded Unit sales and 869 Unit rentals compared over the last 12 months

#### **Number of Rentals**

869

Based on recorded Unit rentals within the last 12 months (2023)

Based on a rolling 12 month period and may differ from calendar year statistics