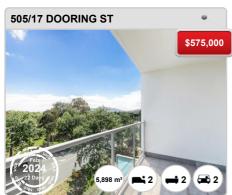

## **BRADDON - Recently Sold Properties**

#### **Median Sale Price**

\$530k

Based on 253 recorded Unit sales within the last 12 months (2023)

Based on a rolling 12 month period and may differ from calendar year statistics

#### **Suburb Growth**

-12.4%

Current Median Price: \$530,000 Previous Median Price: \$605,000

Based on 643 recorded Unit sales compared over the last two rolling 12 month periods

#### **# Sold Properties**

253

Based on recorded Unit sales within the 12 months (2023)

Based on a rolling 12 month period and may differ from calendar year statistics