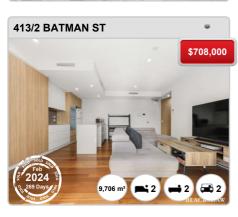

e last two rolling 12 month periods.

**Suburb Rental Yield** 

+5.7%

Current Median Price: \$530,000 Current Median Rent: \$580

Based on 869 registered Unit rentals compared over the last 12 months.



## **BRADDON - Recently Sold Properties**

#### **Median Sale Price**

\$530k

Based on 253 recorded Unit sales within the last 12 months (2023)

Based on a rolling 12 month period and may differ from calendar year statistics

#### **Suburb Growth**

-12.4%

Current Median Price: \$530,000 Previous Median Price: \$605,000

Based on 643 recorded Unit sales compared over the last two rolling 12 month periods

#### **# Sold Properties**

253

Based on recorded Unit sales within the 12 months (2023)

Based on a rolling 12 month period and may differ from calendar year statistics











































## **BRADDON - Properties For Rent**

#### **Median Rental Price**

\$580 /w

Based on 869 recorded Unit rentals within the last 12 months (2023)

Based on a rolling 12 month period and may differ from calendar year statistics

#### **Rental Yield**

+5.7%

Current Median Price: \$530,000 Current Median Rent: \$580

Based on 253 recorded Unit sales and 869 Unit rentals compared over the last 12 months

#### **Number of Rentals**

869

Based on recorded Unit rentals within the last 12 months (2023)

Based on a rolling 12 month period and may differ from calendar year statistics