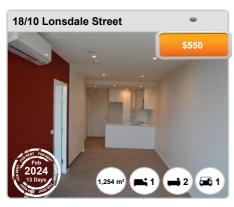

## **BRADDON - Properties For Rent**

#### **Median Rental Price**

\$580 /w

Based on 869 recorded Unit rentals within the last 12 months (2023)

Based on a rolling 12 month period and may differ from calendar year statistics

#### **Rental Yield**

+5.7%

Current Median Price: \$530,000 Current Median Rent: \$580

Based on 253 recorded Unit sales and 869 Unit rentals compared over the last 12 months

#### **Number of Rentals**

869

Based on recorded Unit rentals within the last 12 months (2023)

Based on a rolling 12 month period and may differ from calendar year statistics