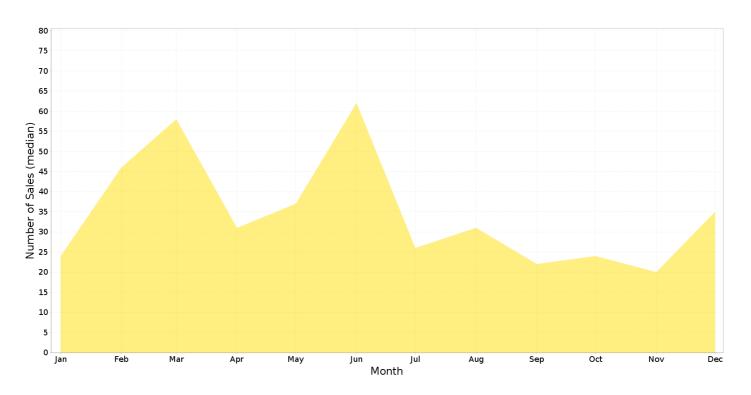

| \$ 192,500 | \$ 78,088,207 |
| 2020 | 468     | \$ 493,750 | -27.3 % | \$ 195,000 | \$ 1,580,000  |
| 2021 | 596     | \$ 570,000 | 15.4 %  | \$ 60,000  | \$ 66,000,000 |
| 2022 | 390     | \$ 605,000 | 6.1 %   | \$ 274,000 | \$ 6,072,000  |
| 2023 | 253     | \$ 530,000 | -12.4 % | \$ 25,000  | \$ 11,100,000 |
| 2024 | 0       |            |         |            |               |

# Median Sale Price \$530k

Based on 253 recorded Unit sales within the last 12 months (2023)

Based on a rolling 12 month period and may differ from calendar year statistics

#### **Suburb Growth**

-12.4%

Current Median Price: \$530,000 Previous Median Price: \$605.000

Based on 643 recorded Unit sales compared over the last two rolling 12 month periods





## **BRADDON - Peak Selling Periods (3 years)**



## **BRADDON - Price Range Segments (12 months)**



Price Range Segments

The materials are provided as an information source only. © ACT Planning and Land Authority March/2024. The Territory Data is the property of the Australian Capital Territory. No part of it may in any form or by any means (electronic, mechanical, microcopying, photocopying, recording or otherwise) be reproduced, stored in a retrieval system or transmitted without prior written permission. Enquiries should be directed to: Director, Customer Services ACT Planning and Land Authority GPO Box 1908 Canberra ACT 2601.



## **Median Weekly Rents (Houses)**



Suburb Sale Price Growth

+3.9%

Current Median Price: \$1,335,000
Previous Median Price: \$1,285,000
Based on 18 registered House sales compared over the last two