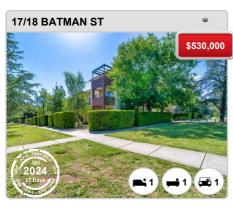

nth periods.

**Suburb Rental Yield** 

+5.7%

Current Median Price: \$530,000 Current Median Rent: \$580

Based on 869 registered Unit rentals compared over the last 12 months.



## **BRADDON - Recently Sold Properties**

#### **Median Sale Price**

\$530k

Based on 253 recorded Unit sales within the last 12 months (2023)

Based on a rolling 12 month period and may differ from calendar year statistics

#### **Suburb Growth**

-12.4%

Current Median Price: \$530,000 Previous Median Price: \$605,000

Based on 643 recorded Unit sales compared over the last two rolling 12 month periods

#### **# Sold Properties**

253

Based on recorded Unit sales within the 12 months (2023)

Based on a rolling 12 month period and may differ from calendar year statistics











































## **BRADDON - Properties For Rent**

#### **Median Rental Price**

\$580 /w

Based on 869 recorded Unit rentals within the last 12 months (2023)

Based on a rolling 12 month period and may differ from calendar year statistics

#### **Rental Yield**

+5.7%

Current Median Price: \$530,000 Current Median Rent: \$580

Based on 253 recorded Unit sales and 869 Unit rentals compared over the last 12 months

#### **Number of Rentals**

869

Based on recorded Unit rentals within the last 12 months (2023)

Based on a rolling 12 month period and may differ from calendar year statistics