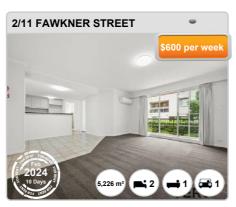

## **BRADDON - Properties For Rent**

#### **Median Rental Price**

\$580 /w

Based on 869 recorded Unit rentals within the last 12 months (2023)

Based on a rolling 12 month period and may differ from calendar year statistics

#### **Rental Yield**

+5.7%

Current Median Price: \$530,000 Current Median Rent: \$580

Based on 253 recorded Unit sales and 869 Unit rentals compared over the last 12 months

#### **Number of Rentals**

869

Based on recorded Unit rentals within the last 12 months (2023)

Based on a rolling 12 month period and may differ from calendar year statistics