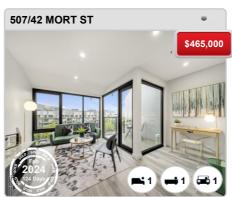

## **BRADDON - Recently Sold Properties**

#### **Median Sale Price**

\$530k

Based on 253 recorded Unit sales within the last 12 months (2023)

Based on a rolling 12 month period and may differ from calendar year statistics

#### **Suburb Growth**

-12.4%

Current Median Price: \$530,000 Previous Median Price: \$605,000

Based on 643 recorded Unit sales compared over the last two rolling 12 month periods

#### **# Sold Properties**

253

Based on recorded Unit sales within the 12 months (2023)

Based on a rolling 12 month period and may differ from calendar year statistics