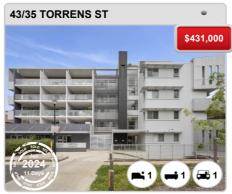

2 month periods.

**Suburb Rental Yield** 

+5.7%

Current Median Price: \$530,000 Current Median Rent: \$580

Based on 869 registered Unit rentals compared over the last 12 months.



## **BRADDON - Recently Sold Properties**

#### **Median Sale Price**

\$530k

Based on 253 recorded Unit sales within the last 12 months (2023)

Based on a rolling 12 month period and may differ from calendar year statistics

#### **Suburb Growth**

-12.4%

Current Median Price: \$530,000 Previous Median Price: \$605,000

Based on 643 recorded Unit sales compared over the last two rolling 12 month periods

#### **# Sold Properties**

253

Based on recorded Unit sales within the 12 months (2023)

Based on a rolling 12 month period and may differ from calendar year statistics











































## **BRADDON - Properties For Rent**

#### **Median Rental Price**

\$580 /w

Based on 869 recorded Unit rentals within the last 12 months (2023)

Based on a rolling 12 month period and may differ from calendar year statistics

#### **Rental Yield**

+5.7%

Current Median Price: \$530,000 Current Median Rent: \$580

Based on 253 recorded Unit sales and 869 Unit rentals compared over the last 12 months

#### **Number of Rentals**

869

Based on recorded Unit rentals within the last 12 months (2023)

Based on a rolling 12 month period and may differ from calendar year statistics