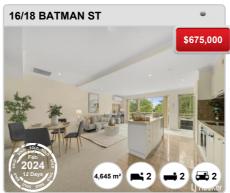

## **BRADDON - Recently Sold Properties**

#### **Median Sale Price**

\$530k

Based on 253 recorded Unit sales within the last 12 months (2023)

Based on a rolling 12 month period and may differ from calendar year statistics

#### **Suburb Growth**

-12.4%

Current Median Price: \$530,000 Previous Median Price: \$605,000

Based on 643 recorded Unit sales compared over the last two rolling 12 month periods

#### **# Sold Properties**

253

Based on recorded Unit sales within the 12 months (2023)

Based on a rolling 12 month period and may differ from calendar year statistics