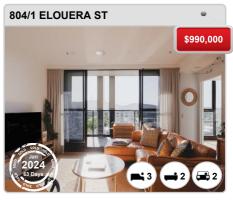

month periods.

**Suburb Rental Yield** 

+5.7%

Current Median Price: \$530,000 Current Median Rent: \$580

Based on 869 registered Unit rentals compared over the last 12 months.



## **BRADDON - Recently Sold Properties**

#### **Median Sale Price**

\$530k

Based on 253 recorded Unit sales within the last 12 months (2023)

Based on a rolling 12 month period and may differ from calendar year statistics

#### **Suburb Growth**

-12.4%

Current Median Price: \$530,000 Previous Median Price: \$605,000

Based on 643 recorded Unit sales compared over the last two rolling 12 month periods

#### **# Sold Properties**

253

Based on recorded Unit sales within the 12 months (2023)

Based on a rolling 12 month period and may differ from calendar year statistics











































## **BRADDON - Properties For Rent**

#### **Median Rental Price**

\$580 /w

Based on 869 recorded Unit rentals within the last 12 months (2023)

Based on a rolling 12 month period and may differ from calendar year statistics

#### **Rental Yield**

+5.7%

Current Median Price: \$530,000 Current Median Rent: \$580

Based on 253 recorded Unit sales and 869 Unit rentals compared over the last 12 months

#### **Number of Rentals**

869

Based on recorded Unit rentals within the last 12 months (2023)

Based on a rolling 12 month period and may differ from calendar year statistics