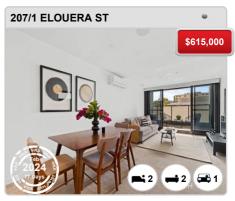

the last two rolling 12 month periods.

**Suburb Rental Yield** 

+5.7%

Current Median Price: \$530,000 Current Median Rent: \$580

Based on 869 registered Unit rentals compared over the last 12 months.



## **BRADDON - Recently Sold Properties**

#### **Median Sale Price**

\$530k

Based on 253 recorded Unit sales within the last 12 months (2023)

Based on a rolling 12 month period and may differ from calendar year statistics

#### **Suburb Growth**

-12.4%

Current Median Price: \$530,000 Previous Median Price: \$605,000

Based on 643 recorded Unit sales compared over the last two rolling 12 month periods

#### **# Sold Properties**

253

Based on recorded Unit sales within the 12 months (2023)

Based on a rolling 12 month period and may differ from calendar year statistics











































## **BRADDON - Properties For Rent**

#### **Median Rental Price**

\$580 /w

Based on 869 recorded Unit rentals within the last 12 months (2023)

Based on a rolling 12 month period and may differ from calendar year statistics

#### **Rental Yield**

+5.7%

Current Median Price: \$530,000 Current Median Rent: \$580

Based on 253 recorded Unit sales and 869 Unit rentals compared over the last 12 months

#### **Number of Rentals**

869

Based on recorded Unit rentals within the last 12 months (2023)

Based on a rolling 12 month period and may differ from calendar year statistics