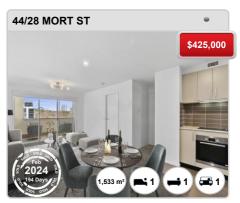

st two rolling 12 month periods.

**Suburb Rental Yield** 

+5.7%

Current Median Price: \$530,000 Current Median Rent: \$580

Based on 869 registered Unit rentals compared over the last 12 months.



## **BRADDON - Recently Sold Properties**

#### **Median Sale Price**

\$530k

Based on 253 recorded Unit sales within the last 12 months (2023)

Based on a rolling 12 month period and may differ from calendar year statistics

#### **Suburb Growth**

-12.4%

Current Median Price: \$530,000 Previous Median Price: \$605,000

Based on 643 recorded Unit sales compared over the last two rolling 12 month periods

#### **# Sold Properties**

253

Based on recorded Unit sales within the 12 months (2023)

Based on a rolling 12 month period and may differ from calendar year statistics











































## **BRADDON - Properties For Rent**

#### **Median Rental Price**

\$580 /w

Based on 869 recorded Unit rentals within the last 12 months (2023)

Based on a rolling 12 month period and may differ from calendar year statistics

#### **Rental Yield**

+5.7%

Current Median Price: \$530,000 Current Median Rent: \$580

Based on 253 recorded Unit sales and 869 Unit rentals compared over the last 12 months

#### **Number of Rentals**

869

Based on recorded Unit rentals within the last 12 months (2023)

Based on a rolling 12 month period and may differ from calendar year statistics