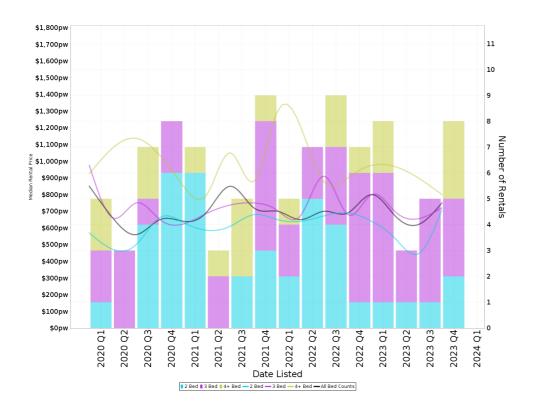

## **Median Weekly Rents (Houses)**

Suburb Sale Price Growth

+3.9%

Current Median Price: \$1,335,000
Previous Median Price: \$1,285,000
Based on 18 registered House sales compared over the last two rolling 12 month periods.

**Suburb Rental Yield** 

+2.8%

Current Median Price: \$1,335,000 Current Median Rent: \$708 Based on 24 registered House rentals compared over the last 12 months.