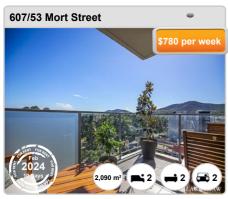

## **BRADDON - Properties For Rent**

#### **Median Rental Price**

\$580 /w

Based on 869 recorded Unit rentals within the last 12 months (2023)

Based on a rolling 12 month period and may differ from calendar year statistics

#### **Rental Yield**

+5.7%

Current Median Price: \$530,000 Current Median Rent: \$580

Based on 253 recorded Unit sales and 869 Unit rentals compared over the last 12 months

#### **Number of Rentals**

869

Based on recorded Unit rentals within the last 12 months (2023)

Based on a rolling 12 month period and may differ from calendar year statistics