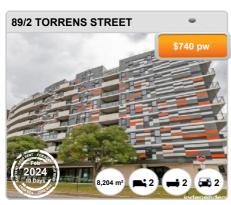

## **BRADDON - Properties For Rent**

#### **Median Rental Price**

\$580 /w

Based on 869 recorded Unit rentals within the last 12 months (2023)

Based on a rolling 12 month period and may differ from calendar year statistics

#### **Rental Yield**

+5.7%

Current Median Price: \$530,000 Current Median Rent: \$580

Based on 253 recorded Unit sales and 869 Unit rentals compared over the last 12 months

#### **Number of Rentals**

869

Based on recorded Unit rentals within the last 12 months (2023)

Based on a rolling 12 month period and may differ from calendar year statistics