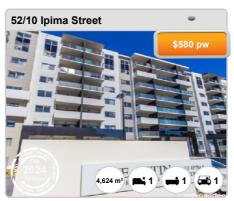

## **BRADDON - Properties For Rent**

#### **Median Rental Price**

\$580 /w

Based on 869 recorded Unit rentals within the last 12 months (2023)

Based on a rolling 12 month period and may differ from calendar year statistics

#### **Rental Yield**

+5.7%

Current Median Price: \$530,000 Current Median Rent: \$580

Based on 253 recorded Unit sales and 869 Unit rentals compared over the last 12 months

#### **Number of Rentals**

869

Based on recorded Unit rentals within the last 12 months (2023)

Based on a rolling 12 month period and may differ from calendar year statistics