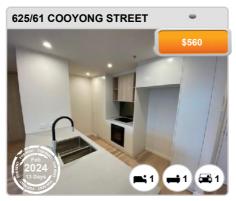

## **BRADDON - Properties For Rent**

#### **Median Rental Price**

\$580 /w

Based on 869 recorded Unit rentals within the last 12 months (2023)

Based on a rolling 12 month period and may differ from calendar year statistics

#### **Rental Yield**

+5.7%

Current Median Price: \$530,000 Current Median Rent: \$580

Based on 253 recorded Unit sales and 869 Unit rentals compared over the last 12 months

#### **Number of Rentals**

869

Based on recorded Unit rentals within the last 12 months (2023)

Based on a rolling 12 month period and may differ from calendar year statistics