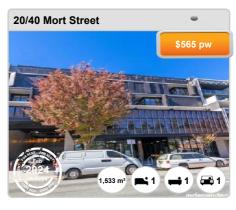

## **BRADDON - Properties For Rent**

#### **Median Rental Price**

\$580 /w

Based on 869 recorded Unit rentals within the last 12 months (2023)

Based on a rolling 12 month period and may differ from calendar year statistics

#### **Rental Yield**

+5.7%

Current Median Price: \$530,000 Current Median Rent: \$580

Based on 253 recorded Unit sales and 869 Unit rentals compared over the last 12 months

#### **Number of Rentals**

869

Based on recorded Unit rentals within the last 12 months (2023)

Based on a rolling 12 month period and may differ from calendar year statistics