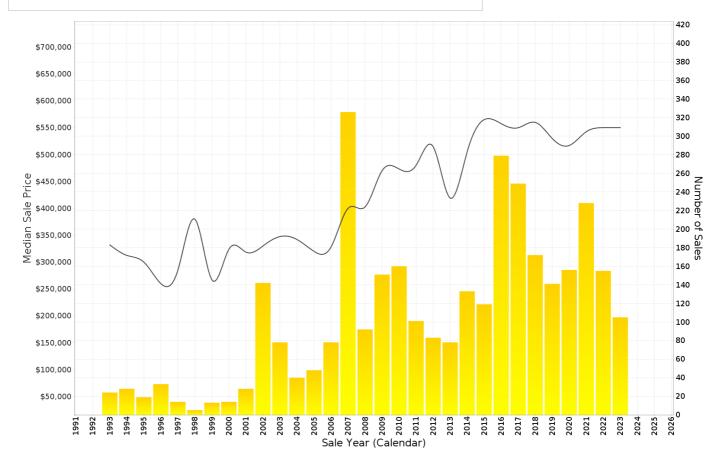

#### **CANBERRA CITY - Sales Statistics (Units)**

| Year | # Sales | Median     | Growth  | Low        | High           |
|------|---------|------------|---------|------------|----------------|
| 2006 | 78      | \$ 328,000 | 0.0 %   | \$ 100,000 | \$ 2,400,000   |
| 2007 | 326     | \$ 400,000 | 22.0 %  | \$ 145,000 | \$ 2,660,000   |
| 2008 | 92      | \$ 402,500 | 0.6 %   | \$ 180,000 | \$ 2,000,000   |
| 2009 | 151     | \$ 470,000 | 16.8 %  | \$ 108,750 | \$ 8,025,000   |
| 2010 | 160     | \$ 473,210 | 0.7 %   | \$ 150,000 | \$ 1,700,000   |
| 2011 | 101     | \$ 480,000 | 1.4 %   | \$ 115,500 | \$ 1,585,250   |
| 2012 | 83      | \$ 515,000 | 7.3 %   | \$ 212,000 | \$ 8,000,000   |
| 2013 | 78      | \$ 419,000 | -18.6 % | \$ 210,000 | \$ 1,224,000   |
| 2014 | 133     | \$ 505,000 | 20.5 %  | \$ 110,000 | \$ 23,000,000  |
| 2015 | 119     | \$ 565,000 | 11.9 %  | \$ 170,000 | \$ 1,610,000   |
| 2016 | 279     | \$ 557,500 | -1.3 %  | \$ 74,900  | \$ 29,200,000  |
| 2017 | 249     | \$ 549,900 | -1.4 %  | \$ 150,000 | \$ 1,989,900   |
| 2018 | 172     | \$ 559,950 | 1.8 %   | \$ 100,000 | \$ 59,000,000  |
| 2019 | 141     | \$ 529,950 | -5.4 %  | \$ 47,000  | \$ 108,500,000 |
| 2020 | 156     | \$ 516,950 | -2.5 %  | \$ 190,000 | \$ 22,652,768  |
| 2021 | 228     | \$ 542,500 | 4.9 %   | \$ 205,000 | \$ 78,226,966  |
| 2022 | 155     | \$ 550,000 | 1.4 %   | \$ 6,500   | \$ 24,000,000  |
| 2023 | 105     | \$ 550,000 | 0.0 %   | \$ 207,000 | \$ 915,000     |
| 2024 | 0       |            |         |            |                |