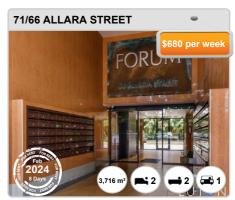

## **CANBERRA CITY - Properties For Rent**

#### **Median Rental Price**

\$630 /w

Based on 539 recorded Unit rentals within the last 12 months (2023)

Based on a rolling 12 month period and may differ from calendar year statistics

#### **Rental Yield**

+6.0%

Current Median Price: \$550,000 Current Median Rent: \$630

Based on 105 recorded Unit sales and 539 Unit rentals compared over the last 12 months

#### **Number of Rentals**

539

Based on recorded Unit rentals within the last 12 months (2023)

Based on a rolling 12 month period and may differ from calendar year statistics