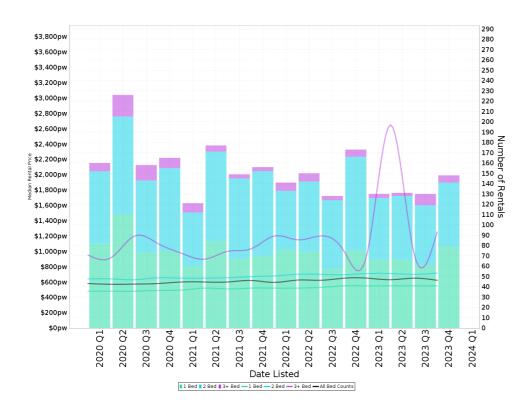

## **Median Weekly Rents (Units)**

**Suburb Sale Price Growth** 

0.0%

Current Median Price: \$550,000 Previous Median Price: \$550,000 Based on 260 registered Unit sales compared over the last two rolling 12 month periods.

**Suburb Rental Yield** 

+6.0%

Current Median Price: \$550,000
Current Median Rent: \$630
Based on 539 registered Unit rentals compared over the last 12 months.

Prepared on 01/03/2024 by Ray White Canberra, 03 9725 7444 at Ray White Corporate Default. © Property Data Solutions Pty Ltd 2024 (pricefinder.com.au)