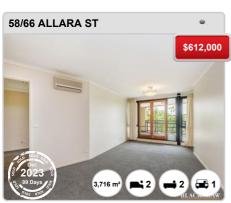

#### **CANBERRA CITY - Recently Sold Properties**

#### **Median Sale Price**

\$550k

Based on 105 recorded Unit sales within the last 12 months (2023)

Based on a rolling 12 month period and may differ from calendar year statistics

### **Suburb Growth**

0.0%

Current Median Price: \$550,000 Previous Median Price: \$550,000

Based on 260 recorded Unit sales compared over the last two rolling 12 month periods

#### **# Sold Properties**

105

Based on recorded Unit sales within the 12 months (2023)

Based on a rolling 12 month period and may differ from calendar year statistics