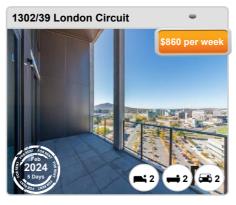

## **CANBERRA CITY - Properties For Rent**

#### **Median Rental Price**

\$630 /w

Based on 539 recorded Unit rentals within the last 12 months (2023)

Based on a rolling 12 month period and may differ from calendar year statistics

#### **Rental Yield**

+6.0%

Current Median Price: \$550,000 Current Median Rent: \$630

Based on 105 recorded Unit sales and 539 Unit rentals compared over the last 12 months

#### **Number of Rentals**

539

Based on recorded Unit rentals within the last 12 months (2023)

Based on a rolling 12 month period and may differ from calendar year statistics