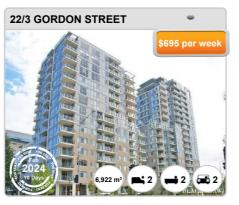

## **CANBERRA CITY - Properties For Rent**

#### **Median Rental Price**

\$630 /w

Based on 539 recorded Unit rentals within the last 12 months (2023)

Based on a rolling 12 month period and may differ from calendar year statistics

#### **Rental Yield**

+6.0%

Current Median Price: \$550,000 Current Median Rent: \$630

Based on 105 recorded Unit sales and 539 Unit rentals compared over the last 12 months

#### **Number of Rentals**

539

Based on recorded Unit rentals within the last 12 months (2023)

Based on a rolling 12 month period and may differ from calendar year statistics