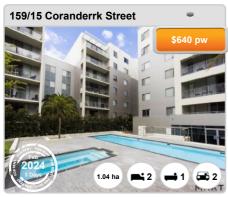

## **CANBERRA CITY - Properties For Rent**

#### **Median Rental Price**

\$630 /w

Based on 539 recorded Unit rentals within the last 12 months (2023)

Based on a rolling 12 month period and may differ from calendar year statistics

#### **Rental Yield**

+6.0%

Current Median Price: \$550,000 Current Median Rent: \$630

Based on 105 recorded Unit sales and 539 Unit rentals compared over the last 12 months

#### **Number of Rentals**

539

Based on recorded Unit rentals within the last 12 months (2023)

Based on a rolling 12 month period and may differ from calendar year statistics