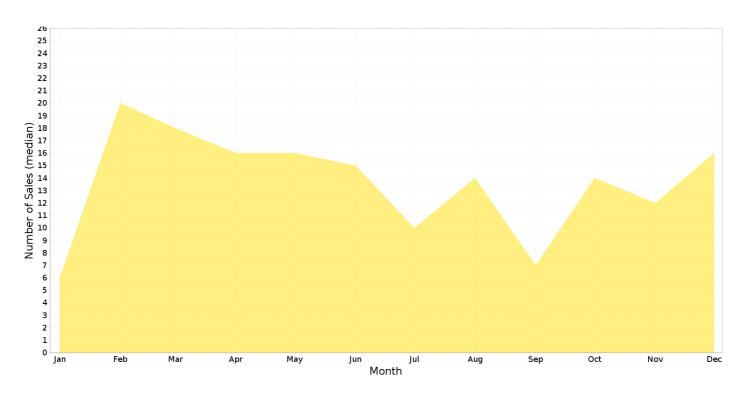

$ 47,000  | \$ 108,500,000 |
| 2020 | 156     | \$ 516,950 | -2.5 %  | \$ 190,000 | \$ 22,652,768  |
| 2021 | 228     | \$ 542,500 | 4.9 %   | \$ 205,000 | \$ 78,226,966  |
| 2022 | 155     | \$ 550,000 | 1.4 %   | \$ 6,500   | \$ 24,000,000  |
| 2023 | 105     | \$ 550,000 | 0.0 %   | \$ 207,000 | \$ 915,000     |
| 2024 | 0       |            |         |            |                |

# Median Sale Price \$550k

Based on 105 recorded Unit sales within the last 12 months (2023)

Based on a rolling 12 month period and may differ from calendar year statistics

## Suburb Growth 0.0%

Current Median Price: \$550,000 Previous Median Price: \$550,000

Based on 260 recorded Unit sales compared over the last two rolling 12 month periods





## **CANBERRA CITY - Peak Selling Periods (3 years)**



### **CANBERRA CITY - Price Range Segments (12 months)**



Price Range Segments

The materials are provided as an information source only. © ACT Planning and Land Authority March/2024. The Territory Data is the property of the Australian Capital Territory. No part of it may in any form or by any means (electronic, mechanical, microcopying, photocopying, recording or otherwise) be reproduced, stored in a retrieval system or transmitted without prior written permission. Enquiries should be directed to: Director, Customer Services ACT Planning and Land Authority GPO Box 1908 Canberra ACT 2601.



#### **Median Weekly Rents (Houses)**



Suburb Sale Price Growth

N/A

**Suburb Rental Yield** 

N/A

## **Median Weekly Rents (Units)**



**Suburb Sale Price Growth** 

0.0%

Current Median Pri