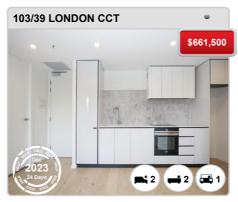

#### **CANBERRA CITY - Recently Sold Properties**

#### **Median Sale Price**

\$550k

Based on 105 recorded Unit sales within the last 12 months (2023)

Based on a rolling 12 month period and may differ from calendar year statistics

### **Suburb Growth**

0.0%

Current Median Price: \$550,000 Previous Median Price: \$550,000

Based on 260 recorded Unit sales compared over the last two rolling 12 month periods

#### **# Sold Properties**

105

Based on recorded Unit sales within the 12 months (2023)

Based on a rolling 12 month period and may differ from calendar year statistics