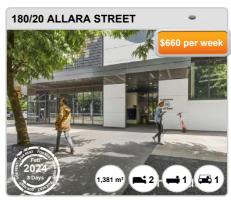

## **CANBERRA CITY - Properties For Rent**

#### **Median Rental Price**

\$630 /w

Based on 539 recorded Unit rentals within the last 12 months (2023)

Based on a rolling 12 month period and may differ from calendar year statistics

#### **Rental Yield**

+6.0%

Current Median Price: \$550,000 Current Median Rent: \$630

Based on 105 recorded Unit sales and 539 Unit rentals compared over the last 12 months

#### **Number of Rentals**

539

Based on recorded Unit rentals within the last 12 months (2023)

Based on a rolling 12 month period and may differ from calendar year statistics