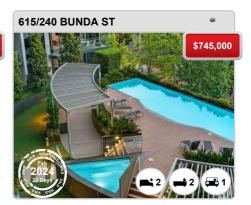

, stored in a retrieval system or transmitted without prior written permission. Enquiries should be directed to: Director, Customer Services ACT Planning and Land Authority GPO Box 1908 Canberra ACT 2601.



#### **CANBERRA CITY - Recently Sold Properties**

#### **Median Sale Price**

\$550k

Based on 105 recorded Unit sales within the last 12 months (2023)

Based on a rolling 12 month period and may differ from calendar year statistics

### **Suburb Growth**

0.0%

Current Median Price: \$550,000 Previous Median Price: \$550,000

Based on 260 recorded Unit sales compared over the last two rolling 12 month periods

#### **# Sold Properties**

105

Based on recorded Unit sales within the 12 months (2023)

Based on a rolling 12 month period and may differ from calendar year statistics











































## **CANBERRA CITY - Properties For Rent**

#### **Median Rental Price**

\$630 /w

Based on 539 recorded Unit rentals within the last 12 months (2023)

Based on a rolling 12 month period and may differ from calendar year statistics

#### **Rental Yield**

+6.0%

Current Median Price: \$550,000 Current Median Rent: \$630

Based on 105 recorded Unit sales and 539 Unit rentals compared over the last 12 months

#### **Number of Rentals**

539

Based on recorded Unit rentals within the last 12 months (2023)

Based on a rolling 12 month period and may differ from calendar year statistics