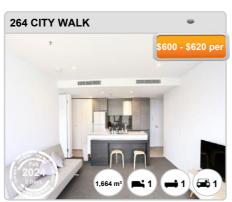

## **CANBERRA CITY - Properties For Rent**

#### **Median Rental Price**

\$630 /w

Based on 539 recorded Unit rentals within the last 12 months (2023)

Based on a rolling 12 month period and may differ from calendar year statistics

#### **Rental Yield**

+6.0%

Current Median Price: \$550,000 Current Median Rent: \$630

Based on 105 recorded Unit sales and 539 Unit rentals compared over the last 12 months

#### **Number of Rentals**

539

Based on recorded Unit rentals within the last 12 months (2023)

Based on a rolling 12 month period and may differ from calendar year statistics