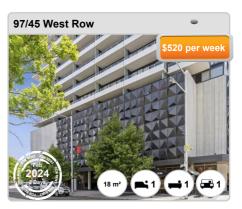

## **CANBERRA CITY - Properties For Rent**

#### **Median Rental Price**

\$630 /w

Based on 539 recorded Unit rentals within the last 12 months (2023)

Based on a rolling 12 month period and may differ from calendar year statistics

#### **Rental Yield**

+6.0%

Current Median Price: \$550,000 Current Median Rent: \$630

Based on 105 recorded Unit sales and 539 Unit rentals compared over the last 12 months

#### **Number of Rentals**

539

Based on recorded Unit rentals within the last 12 months (2023)

Based on a rolling 12 month period and may differ from calendar year statistics