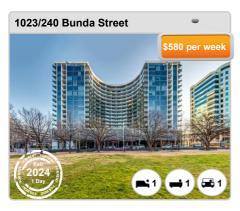

**# Sold Properties**

105

Based on recorded Unit sales within the 12 months (2023)

Based on a rolling 12 month period and may differ from calendar year statistics











































## **CANBERRA CITY - Properties For Rent**

#### **Median Rental Price**

\$630 /w

Based on 539 recorded Unit rentals within the last 12 months (2023)

Based on a rolling 12 month period and may differ from calendar year statistics

#### **Rental Yield**

+6.0%

Current Median Price: \$550,000 Current Median Rent: \$630

Based on 105 recorded Unit sales and 539 Unit rentals compared over the last 12 months

#### **Number of Rentals**

539

Based on recorded Unit rentals within the last 12 months (2023)

Based on a rolling 12 month period and may differ from calendar year statistics