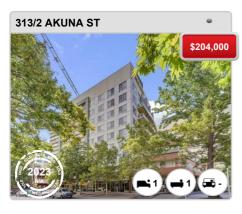

#### **CANBERRA CITY - Recently Sold Properties**

#### **Median Sale Price**

\$550k

Based on 105 recorded Unit sales within the last 12 months (2023)

Based on a rolling 12 month period and may differ from calendar year statistics

### **Suburb Growth**

0.0%

Current Median Price: \$550,000 Previous Median Price: \$550,000

Based on 260 recorded Unit sales compared over the last two rolling 12 month periods

#### **# Sold Properties**

105

Based on recorded Unit sales within the 12 months (2023)

Based on a rolling 12 month period and may differ from calendar year statistics