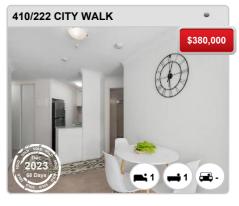

#### **CANBERRA CITY - Recently Sold Properties**

#### **Median Sale Price**

\$550k

Based on 105 recorded Unit sales within the last 12 months (2023)

Based on a rolling 12 month period and may differ from calendar year statistics

### **Suburb Growth**

0.0%

Current Median Price: \$550,000 Previous Median Price: \$550,000

Based on 260 recorded Unit sales compared over the last two rolling 12 month periods

#### **# Sold Properties**

105

Based on recorded Unit sales within the 12 months (2023)

Based on a rolling 12 month period and may differ from calendar year statistics