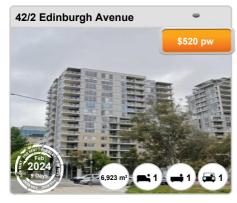

## **CANBERRA CITY - Properties For Rent**

#### **Median Rental Price**

\$630 /w

Based on 539 recorded Unit rentals within the last 12 months (2023)

Based on a rolling 12 month period and may differ from calendar year statistics

#### **Rental Yield**

+6.0%

Current Median Price: \$550,000 Current Median Rent: \$630

Based on 105 recorded Unit sales and 539 Unit rentals compared over the last 12 months

#### **Number of Rentals**

539

Based on recorded Unit rentals within the last 12 months (2023)

Based on a rolling 12 month period and may differ from calendar year statistics