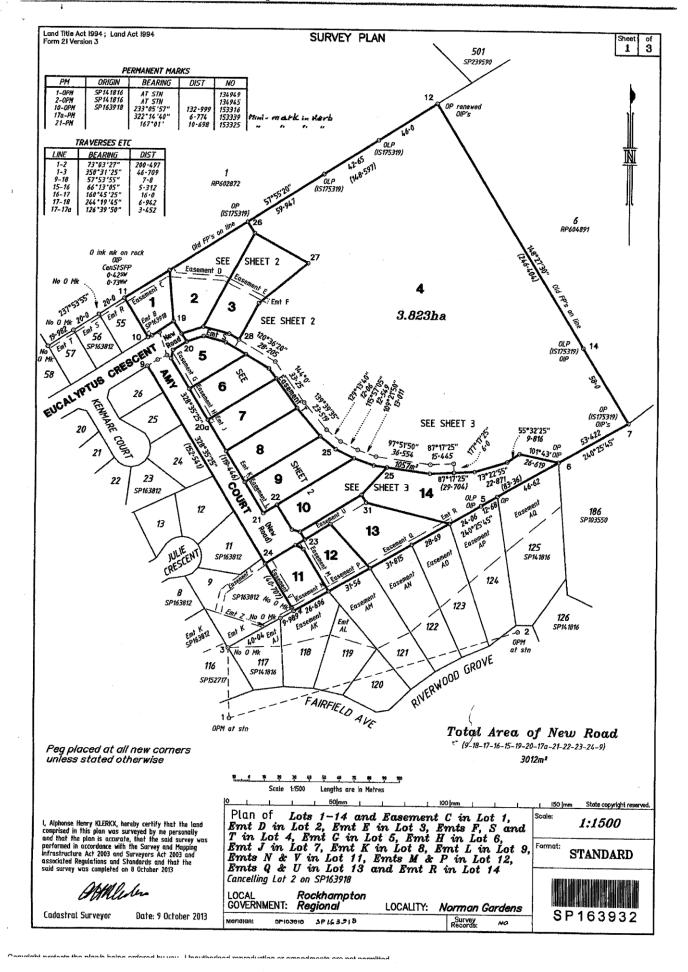

Ray White.

| Lot No | Street              | Size    | Price | Status |
|--------|---------------------|---------|-------|--------|
|        |                     | STAGE 2 |       |        |
| 1      | Eucalyptus Crescent | 829m²   | N/A   | SOLD   |
| 2      | Eucalyptus Crescent | 2006m²  | N/A   | SOLD   |
| 3      | Eucalyptus Crescent | 2000m²  | N/A   | SOLD   |
| 4      | Amy Court           | 3.823ha | N/A   | SOLD   |
| 5      | Amy Court           | 952m²   | N/A   | SOLD   |
| 6      | Amy Court           | 1196m²  | TBA   |        |
| 7      | Amy Court           | 1299m²  | TBA   |        |
| 8      | Amy Court           | 1367m²  | TBA   |        |
| 9      | Amy Court           | 1533m²  | TBA   |        |
| 10     | Amy Court           | 1529m²  | N/A   | SOLD   |
| 11     | Amy Court           | 983m²   | N/A   | SOLD   |
| 12     | Amy Court           | 1063m²  | N/A   | SOLD   |
| 13     | Amy Court           | 2006m²  | N/A   | SOLD   |
| 14     | Amy Court           | 2875m²  | N/A   | SOLD   |