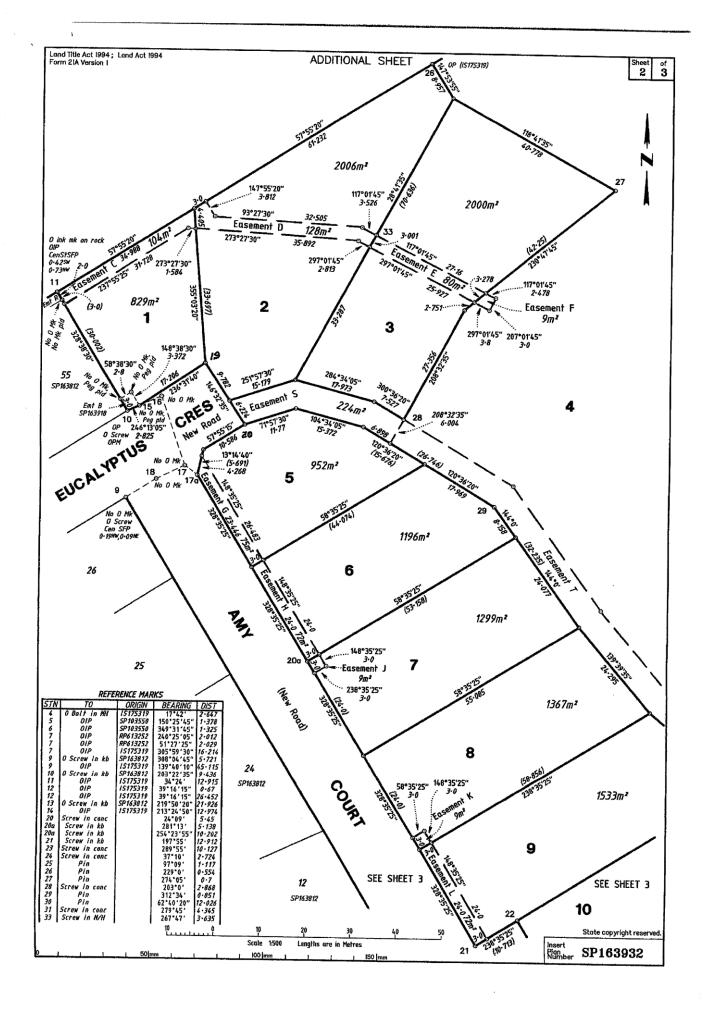

Ray White.

| Lot No | Street              | Size    | Price | Status |
|--------|---------------------|---------|-------|--------|
|        |                     | STAGE 2 |       |        |
| 1      | Eucalyptus Crescent | 829m²   | N/A   | SOLD   |
| 2      | Eucalyptus Crescent | 2006m²  | N/A   | SOLD   |
| 3      | Eucalyptus Crescent | 2000m²  | N/A   | SOLD   |
| 4      | Amy Court           | 3.823ha | N/A   | SOLD   |
| 5      | Amy Court           | 952m²   | N/A   | SOLD   |
| 6      | Amy Court           | 1196m²  | TBA   |        |
| 7      | Amy Court           | 1299m²  | TBA   |        |
| 8      | Amy Court           | 1367m²  | TBA   |        |
| 9      | Amy Court           | 1533m²  | TBA   |        |
| 10     | Amy Court           | 1529m²  | N/A   | SOLD   |
| 11     | Amy Court           | 983m²   | N/A   | SOLD   |
| 12     | Amy Court           | 1063m²  | N/A   | SOLD   |
| 13     | Amy Court           | 2006m²  | N/A   | SOLD   |
| 14     | Amy Court           | 2875m²  | N/A   | SOLD   |