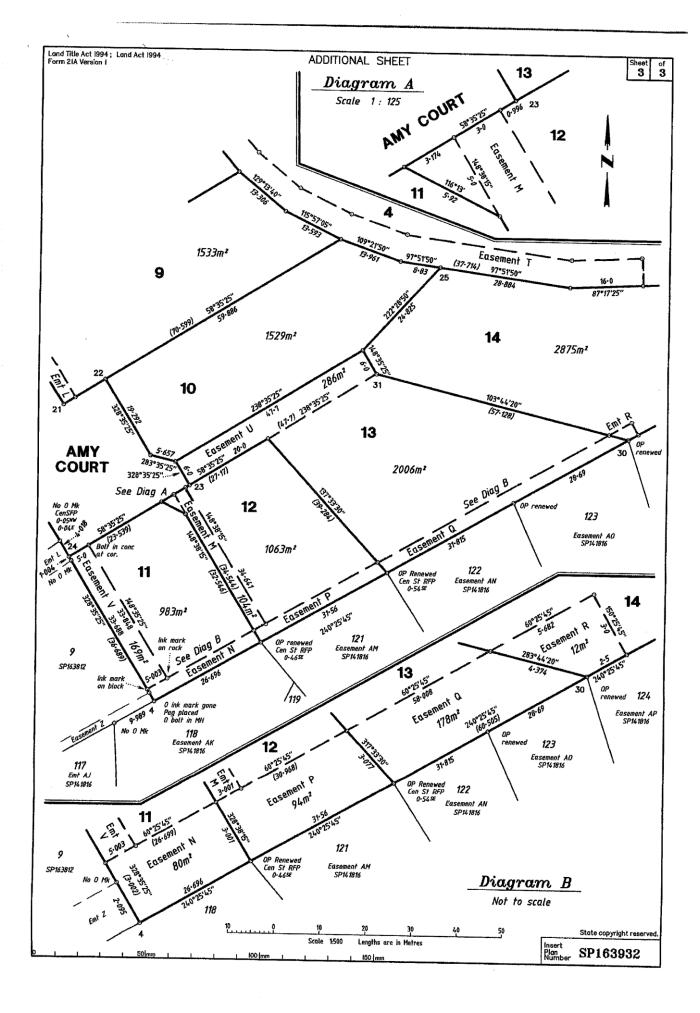

Ray White.

| Lot No | Street              | Size    | Price | Status |
|--------|---------------------|---------|-------|--------|
|        |                     | STAGE 2 |       |        |
| 1      | Eucalyptus Crescent | 829m²   | N/A   | SOLD   |
| 2      | Eucalyptus Crescent | 2006m²  | N/A   | SOLD   |
| 3      | Eucalyptus Crescent | 2000m²  | N/A   | SOLD   |
| 4      | Amy Court           | 3.823ha | N/A   | SOLD   |
| 5      | Amy Court           | 952m²   | N/A   | SOLD   |
| 6      | Amy Court           | 1196m²  | TBA   |        |
| 7      | Amy Court           | 1299m²  | TBA   |        |
| 8      | Amy Court           | 1367m²  | TBA   |        |
| 9      | Amy Court           | 1533m²  | TBA   |        |
| 10     | Amy Court           | 1529m²  | N/A   | SOLD   |
| 11     | Amy Court           | 983m²   | N/A   | SOLD   |
| 12     | Amy Court           | 1063m²  | N/A   | SOLD   |
| 13     | Amy Court           | 2006m²  | N/A   | SOLD   |
| 14     | Amy Court           | 2875m²  | N/A   | SOLD   |