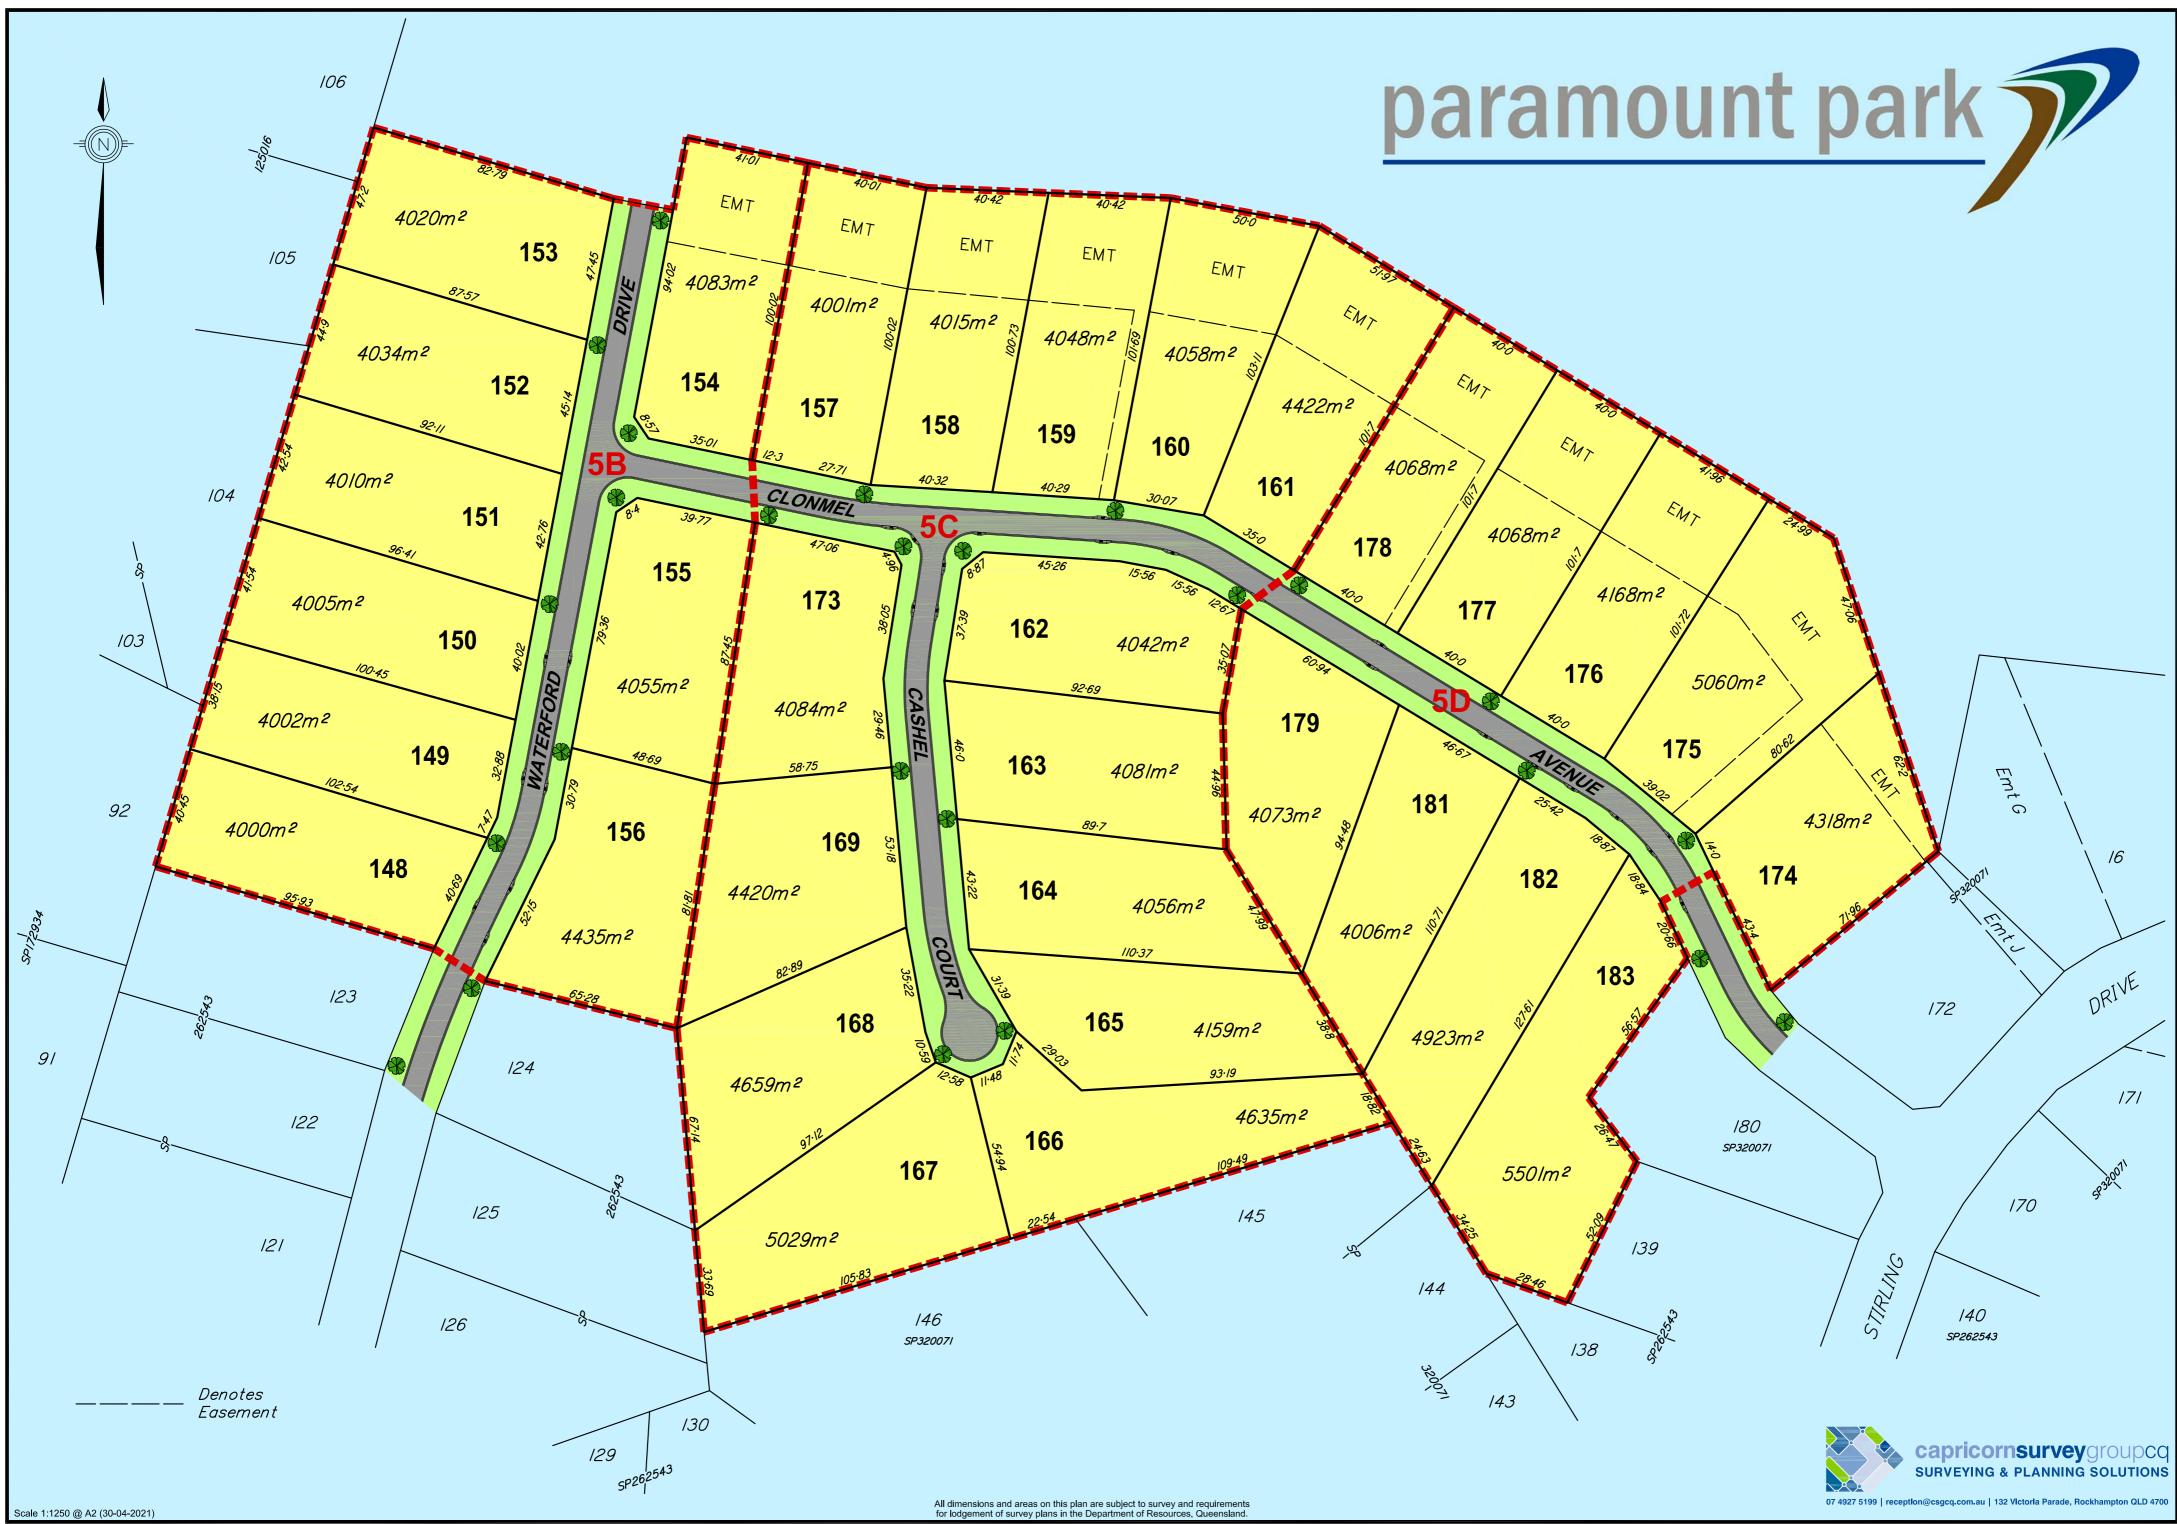

Ray White.

| Stage | Lot No. | Address         | Plan No. | Area               | Price     | Status                                           |
|-------|---------|-----------------|----------|--------------------|-----------|--------------------------------------------------|
| 5A    | 144     | Skye Way        | SP320071 | 4025m <sup>2</sup> | \$175,000 | Special Price<br>signed on or<br>before 31.03.24 |
| 5A    | 145     | Skye Way        | SP320071 | 5474m²             | N/A       | SOLD                                             |
| 5A    | 146     | Skye Way        | SP320071 | 8176m <sup>2</sup> | N/A       | SOLD                                             |
| 5A    | 147     | Skye Way        | SP320071 | 4885m²             | N/A       | SOLD                                             |
| 5E    | 170     | Stirling Drive  | SP320071 | 4108m <sup>2</sup> | N/A       | SOLD                                             |
| 5E    | 171     | Stirling Drive  | SP320071 | 5165m²             | \$240,000 | HOLD                                             |
| 5E    | 172     | Stirling Drive  | SP320071 | 4368m²             | N/A       | SOLD                                             |
| 5E    | 180     | Clonmel Avenue  | SP320071 | 4034m <sup>2</sup> | \$208,000 | Special Price<br>signed on or<br>before 31.03.24 |
| 6A    | 1       | Killarney Court | SP320071 | 4017m <sup>2</sup> | N/A       | SOLD                                             |
| 6A    | 2       | Killarney Court | SP320071 | 4013m <sup>2</sup> | N/A       | SOLD                                             |
| 6A    | 3       | Killarney Court | SP320071 | 1509m²             | N/A       | SOLD                                             |
| 6A    | 4       | Killarney Court | SP320071 | 4034m <sup>2</sup> | N/A       | SOLD                                             |
| 6A    | 5       | Killarney Court | SP320071 | 4034m <sup>2</sup> | N/A       | SOLD                                             |
| 6A    | 6       | Killarney Court | SP320071 | 4034m <sup>2</sup> | N/A       | SOLD                                             |
| 6A    | 7       | Stirling Drive  | SP320071 | 4034m <sup>2</sup> | N/A       | SOLD                                             |
| 6A    | 8       | Ashford Avenue  | SP320071 | 4034m <sup>2</sup> | N/A       | SOLD                                             |
| 6A    | 9       | Ashford Avenue  | SP320071 | 4034m <sup>2</sup> | N/A       | SOLD                                             |
| 6A    | 16      | Ashford Avenue  | SP320071 | 4034m <sup>2</sup> | N/A       | SOLD                                             |
| 5B    | 148     | Waterford Drive | SP326286 | 4000m <sup>2</sup> | \$275,000 | HOLD                                             |
| 5B    | 149     | Waterford Drive | SP326286 | 4002m <sup>2</sup> | \$280,000 | Special Price<br>signed on or<br>before 31.03.24 |
| 5B    | 150     | Waterford Drive | SP326286 | 4005m <sup>2</sup> | \$285,000 | Special Price<br>signed on or<br>before 31.03.24 |
| 5B    | 151     | Waterford Drive | SP326286 | 4010m <sup>2</sup> | N/A       | SOLD                                             |
| 5B    | 152     | Waterford Drive | SP326286 | 4024m <sup>2</sup> | N/A       | SOLD                                             |
| 5B    | 153     | Waterford Drive | SP326286 | 4021m <sup>2</sup> | N/A       | SOLD                                             |
| 5B    | 154     | Clonmel Avenue  | SP326286 | 4083m²             | \$266,000 | Special Price<br>signed on or<br>before 31.03.24 |

| Stage | Lot No. | Address         | Plan No. | Area               | Price     | Status                                           |
|-------|---------|-----------------|----------|--------------------|-----------|--------------------------------------------------|
| 5B    | 155     | Clonmel Avenue  | SP326286 | 4055m <sup>2</sup> | \$290,000 | HOLD                                             |
| 5B    | 156     | Waterford Drive | SP326286 | 4435m <sup>2</sup> | N/A       | SOLD                                             |
| 5C    | 157     | Clonmel Avenue  | SP326286 | 4001m <sup>2</sup> | \$266,000 | Special Price<br>signed on or<br>before 31.03.24 |
| 5C    | 158     | Clonmel Avenue  | SP326286 | 4015m <sup>2</sup> | \$266,000 | Special Price<br>signed on or<br>before 31.03.24 |
| 5C    | 159     | Clonmel Avenue  | SP326286 | 4048m²             | \$266,000 | Special Price<br>signed on or<br>before 31.03.24 |
| 5C    | 160     | Clonmel Avenue  | SP326286 | 4058m²             | \$267,000 | Special Price<br>signed on or<br>before 31.03.24 |
| 5C    | 161     | Clonmel Avenue  | SP326286 | 4422m <sup>2</sup> | \$269,000 | Special Price<br>signed on or<br>before 31.03.24 |
| 5C    | 162     | Cashel Court    | SP326286 | 4042m <sup>2</sup> | \$300,000 | Special Price<br>signed on or<br>before 31.03.24 |
| 5C    | 163     | Cashel Court    | SP326286 | 4081m <sup>2</sup> | \$305,000 | Special Price<br>signed on or<br>before 31.03.24 |
| 5C    | 164     | Cashel Court    | SP326286 | 4056m <sup>2</sup> | N/A       | SOLD                                             |
| 5C    | 165     | Cashel Court    | SP326286 | 4159m <sup>2</sup> | N/A       | SOLD                                             |
| 5C    | 166     | Cashel Court    | SP326286 | 4634 m²            | \$320,000 | Special Price<br>signed on or<br>before 31.03.24 |
| 5C    | 167     | Cashel Court    | SP326286 | 502m <sup>2</sup>  | N/A       | SOLD                                             |
| 5C    | 168     | Cashel Court    | SP326286 | 4659m²             | \$305,000 | Special Price<br>signed on or<br>before 31.03.24 |
| 5C    | 169     | Cashel Court    | SP326286 | 4420m <sup>2</sup> | \$305,000 | Special Price<br>signed on or<br>before 31.03.24 |
| 5C    | 173     | Clonmel Avenue  | SP326286 | 4084m²             | \$300,000 | HOLD                                             |
| 5D    | 174     | Clonmel Avenue  | SP326286 | 4318m <sup>2</sup> | N/A       | HOLD                                             |
| 5D    | 175     | Clonmel Avenue  | SP326286 | 5060m²             | \$267,000 | Special Price<br>signed on or<br>before 31.03.24 |
| 5D    | 176     | Clonmel Avenue  | SP326286 | 4168m²             | \$269,000 | Special Price<br>signed on or<br>before 31.03.24 |

| Stage | Lot No. | Address        | Plan No. | Area               | Price     | Status                                           |
|-------|---------|----------------|----------|--------------------|-----------|--------------------------------------------------|
| 5D    | 177     | Clonmel Avenue | SP326286 | 4068m²             | N/A       | SOLD                                             |
| 5D    | 178     | Clonmel Avenue | SP326286 | 4068m <sup>2</sup> | N/A       | SOLD                                             |
| 5D    | 179     | Clonmel Avenue | SP326286 | 4073m <sup>2</sup> | \$285,000 | Special Price<br>signed on or<br>before 31.03.24 |
| 5D    | 181     | Clonmel Avenue | SP326286 | 4006m²             | \$285,000 | Special Price<br>signed on or<br>before 31.03.24 |
| 5D    | 182     | Clonmel Avenue | SP320071 | 4923m <sup>2</sup> | \$283,000 | Special Price<br>signed on or<br>before 31.03.24 |
| 5D    | 183     | Clonmel Avenue | SP320071 | 5501m²             | \$275,000 | Special Price<br>signed on or<br>before 31.03.24 |
| 6B    | 10      | Ashford Avenue | SP326477 | 4049m²             | \$275,000 | Special Price<br>signed on or<br>before 31.03.24 |
| 6B    | 11      | Ashford Avenue | SP326477 | 4014m <sup>2</sup> | \$285,000 | Special Price<br>signed on or<br>before 31.03.24 |
| 6B    | 12      | Ashford Avenue | SP326477 | 4019m <sup>2</sup> | N/A       | SOLD                                             |
| 6B    | 13      | Newport Avenue | SP326477 | 4039m <sup>2</sup> | N/A       | SOLD                                             |
| 6В    | 14      | Newport Avenue | SP326477 | 4805m²             | \$265,000 | Special Price<br>signed on or<br>before 31.03.24 |
| 6B    | 15      | Newport Avenue | SP326477 | 4139m <sup>2</sup> | \$285,000 | Special Price<br>signed on or<br>before 31.03.24 |
| 6C    | 17      | Ashford Avenue | SP326477 | 4016m²             | \$315,000 | Special Price<br>signed on or<br>before 31.03.24 |
| 6C    | 18      | Ashford Avenue | SP326477 | 4003m <sup>2</sup> | \$315,000 | Special Price<br>signed on or<br>before 31.03.24 |
| 6C    | 19      | Ashford Avenue | SP326477 | 4004m <sup>2</sup> | \$325,000 | Special Price<br>signed on or<br>before 31.03.24 |
| 6C    | 20      | Ashford Avenue | SP326477 | 4004m <sup>2</sup> | \$325,000 | Special Price<br>signed on or<br>before 31.03.24 |
| 6C    | 21      | Ashford Avenue | SP326477 | 4005m²             | \$325,000 | Special Price<br>signed on or<br>before 31.03.24 |