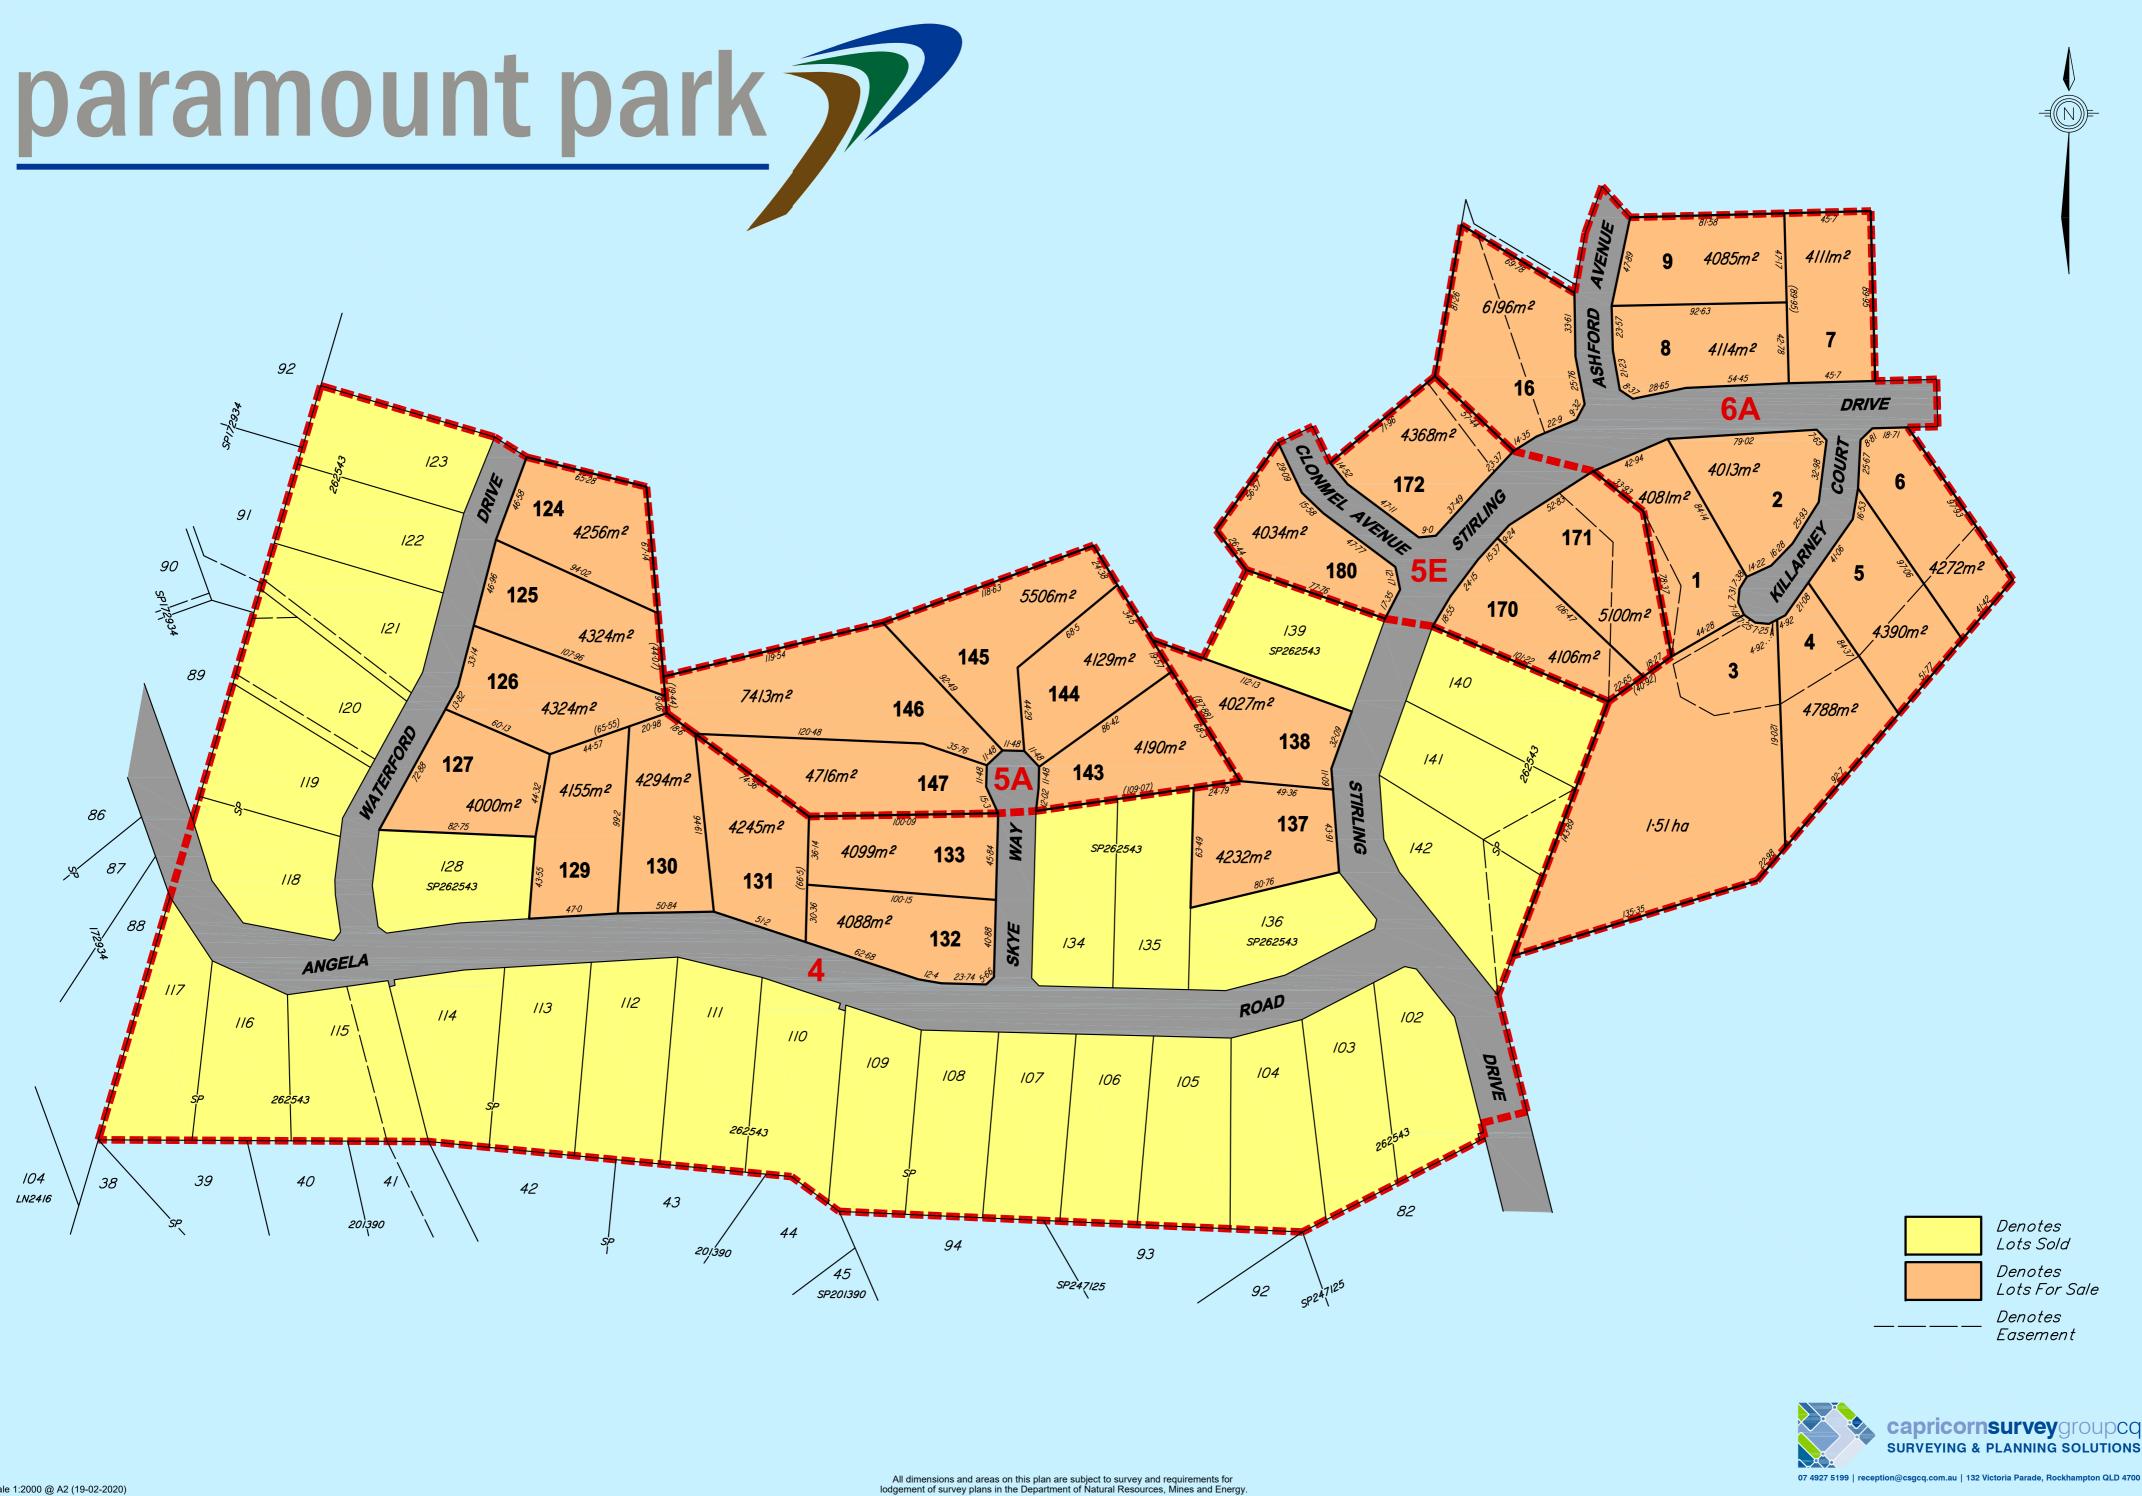

## **Ray White Rockhampton** Riley Neaton **M** 0491 351 419 **P** 07 4923 0000 **F** 07 4926 1538 www.raywhiterockhampton.com/vacant land

| Stage | Lot No. | Address         | Plan No. | Area               | Price | Status |
|-------|---------|-----------------|----------|--------------------|-------|--------|
| 4     | 110     | Angela Road     | SP262543 | 4576m <sup>2</sup> | N/A   | SOLD   |
| 4     | 124     | Waterford Drive | SP262543 | 4256m <sup>2</sup> | N/A   | SOLD   |
| 4     | 125     | Waterford Drive | SP262543 | 4324m <sup>2</sup> | N/A   | SOLD   |
| 4     | 126     | Waterford Drive | SP262543 | 4324m <sup>2</sup> | N/A   | SOLD   |
| 4     | 127     | Waterford Drive | SP262543 | 4000m <sup>2</sup> | N/A   | SOLD   |
| 4     | 128     | Angela Road     | SP262543 | 4020m <sup>2</sup> | N/A   | SOLD   |
| 4     | 129     | Angela Road     | SP262543 | 4155m <sup>2</sup> | N/A   | SOLD   |
| 4     | 130     | Angela Road     | SP262543 | 4294m <sup>2</sup> | N/A   | SOLD   |
| 4     | 131     | Angela Road     | SP262543 | 4245m <sup>2</sup> | N/A   | SOLD   |
| 4     | 132     | Angela Road     | SP262543 | 4088m <sup>2</sup> | N/A   | SOLD   |
| 4     | 133     | Skye Way        | SP262543 | 4099m <sup>2</sup> | N/A   | SOLD   |
| 4     | 134     | Skye Way        | SP262543 | 4132m <sup>2</sup> | N/A   | SOLD   |
| 4     | 135     | Angela Road     | SP262543 | 4134m <sup>2</sup> | N/A   | SOLD   |
| 4     | 136     | Angela Road     | SP262543 | 4065m <sup>2</sup> | N/A   | SOLD   |
| 4     | 137     | Stirling Drive  | SP262543 | 4232m <sup>2</sup> | N/A   | SOLD   |
| 4     | 138     | Stirling Drive  | SP262543 | 4027m <sup>2</sup> | N/A   | SOLD   |
| 4     | 139     | Stirling Drive  | SP262543 | 4193m <sup>2</sup> | N/A   | SOLD   |
| 4     | 140     | Stirling Drive  | SP262543 | 4582m <sup>2</sup> | N/A   | SOLD   |
| 4     | 141     | Stirling Drive  | SP262543 | 4582m <sup>2</sup> | N/A   | SOLD   |
| 4     | 142     | Stirling Drive  | SP262543 | 4462m <sup>2</sup> | N/A   | SOLD   |
| 5A    | 143     | Skye Way        | SP320071 | 4190m <sup>2</sup> | N/A   | SOLD   |

Ray White.

| Stage | Lot No. | Address         | Plan No. | Area               | Price     | Status                                           |
|-------|---------|-----------------|----------|--------------------|-----------|--------------------------------------------------|
| 5A    | 144     | Skye Way        | SP320071 | 4025m <sup>2</sup> | \$175,000 | Special Price<br>signed on or<br>before 31.03.24 |
| 5A    | 145     | Skye Way        | SP320071 | 5474m²             | N/A       | SOLD                                             |
| 5A    | 146     | Skye Way        | SP320071 | 8176m <sup>2</sup> | N/A       | SOLD                                             |
| 5A    | 147     | Skye Way        | SP320071 | 4885m²             | N/A       | SOLD                                             |
| 5E    | 170     | Stirling Drive  | SP320071 | 4108m <sup>2</sup> | N/A       | SOLD                                             |
| 5E    | 171     | Stirling Drive  | SP320071 | 5165m²             | \$240,000 | HOLD                                             |
| 5E    | 172     | Stirling Drive  | SP320071 | 4368m²             | N/A       | SOLD                                             |
| 5E    | 180     | Clonmel Avenue  | SP320071 | 4034m <sup>2</sup> | \$208,000 | Special Price<br>signed on or<br>before 31.03.24 |
| 6A    | 1       | Killarney Court | SP320071 | 4017m <sup>2</sup> | N/A       | SOLD                                             |
| 6A    | 2       | Killarney Court | SP320071 | 4013m <sup>2</sup> | N/A       | SOLD                                             |
| 6A    | 3       | Killarney Court | SP320071 | 1509m²             | N/A       | SOLD                                             |
| 6A    | 4       | Killarney Court | SP320071 | 4034m <sup>2</sup> | N/A       | SOLD                                             |
| 6A    | 5       | Killarney Court | SP320071 | 4034m <sup>2</sup> | N/A       | SOLD                                             |
| 6A    | 6       | Killarney Court | SP320071 | 4034m <sup>2</sup> | N/A       | SOLD                                             |
| 6A    | 7       | Stirling Drive  | SP320071 | 4034m <sup>2</sup> | N/A       | SOLD                                             |
| 6A    | 8       | Ashford Avenue  | SP320071 | 4034m <sup>2</sup> | N/A       | SOLD                                             |
| 6A    | 9       | Ashford Avenue  | SP320071 | 4034m <sup>2</sup> | N/A       | SOLD                                             |
| 6A    | 16      | Ashford Avenue  | SP320071 | 4034m <sup>2</sup> | N/A       | SOLD                                             |
| 5B    | 148     | Waterford Drive | SP326286 | 4000m <sup>2</sup> | \$275,000 | HOLD                                             |
| 5B    | 149     | Waterford Drive | SP326286 | 4002m <sup>2</sup> | \$280,000 | Special Price<br>signed on or<br>before 31.03.24 |
| 5B    | 150     | Waterford Drive | SP326286 | 4005m <sup>2</sup> | \$285,000 | Special Price<br>signed on or<br>before 31.03.24 |
| 5B    | 151     | Waterford Drive | SP326286 | 4010m <sup>2</sup> | N/A       | SOLD                                             |
| 5B    | 152     | Waterford Drive | SP326286 | 4024m <sup>2</sup> | N/A       | SOLD                                             |
| 5B    | 153     | Waterford Drive | SP326286 | 4021m <sup>2</sup> | N/A       | SOLD                                             |
| 5B    | 154     | Clonmel Avenue  | SP326286 | 4083m²             | \$266,000 | Special Price<br>signed on or<br>before 31.03.24 |

| Stage | Lot No. | Address         | Plan No. | Area               | Price     | Status                                           |
|-------|---------|-----------------|----------|--------------------|-----------|--------------------------------------------------|
| 5B    | 155     | Clonmel Avenue  | SP326286 | 4055m <sup>2</sup> | \$290,000 | HOLD                                             |
| 5B    | 156     | Waterford Drive | SP326286 | 4435m <sup>2</sup> | N/A       | SOLD                                             |
| 5C    | 157     | Clonmel Avenue  | SP326286 | 4001m <sup>2</sup> | \$266,000 | Special Price<br>signed on or<br>before 31.03.24 |
| 5C    | 158     | Clonmel Avenue  | SP326286 | 4015m <sup>2</sup> | \$266,000 | Special Price<br>signed on or<br>before 31.03.24 |
| 5C    | 159     | Clonmel Avenue  | SP326286 | 4048m²             | \$266,000 | Special Price<br>signed on or<br>before 31.03.24 |
| 5C    | 160     | Clonmel Avenue  | SP326286 | 4058m²             | \$267,000 | Special Price<br>signed on or<br>before 31.03.24 |
| 5C    | 161     | Clonmel Avenue  | SP326286 | 4422m <sup>2</sup> | \$269,000 | Special Price<br>signed on or<br>before 31.03.24 |
| 5C    | 162     | Cashel Court    | SP326286 | 4042m <sup>2</sup> | \$300,000 | Special Price<br>signed on or<br>before 31.03.24 |
| 5C    | 163     | Cashel Court    | SP326286 | 4081m <sup>2</sup> | \$305,000 | Special Price<br>signed on or<br>before 31.03.24 |
| 5C    | 164     | Cashel Court    | SP326286 | 4056m <sup>2</sup> | N/A       | SOLD                                             |
| 5C    | 165     | Cashel Court    | SP326286 | 4159m <sup>2</sup> | N/A       | SOLD                                             |
| 5C    | 166     | Cashel Court    | SP326286 | 4634 m²            | \$320,000 | Special Price<br>signed on or<br>before 31.03.24 |
| 5C    | 167     | Cashel Court    | SP326286 | 502m <sup>2</sup>  | N/A       | SOLD                                             |
| 5C    | 168     | Cashel Court    | SP326286 | 4659m²             | \$305,000 | Special Price<br>signed on or<br>before 31.03.24 |
| 5C    | 169     | Cashel Court    | SP326286 | 4420m <sup>2</sup> | \$305,000 | Special Price<br>signed on or<br>before 31.03.24 |
| 5C    | 173     | Clonmel Avenue  | SP326286 | 4084m²             | \$300,000 | HOLD                                             |
| 5D    | 174     | Clonmel Avenue  | SP326286 | 4318m <sup>2</sup> | N/A       | HOLD                                             |
| 5D    | 175     | Clonmel Avenue  | SP326286 | 5060m²             | \$267,000 | Special Price<br>signed on or<br>before 31.03.24 |
| 5D    | 176     | Clonmel Avenue  | SP326286 | 4168m²             | \$269,000 | Special Price<br>signed on or<br>before 31.03.24 |

Scale 1:2000 @ A2 (19-02-2020)