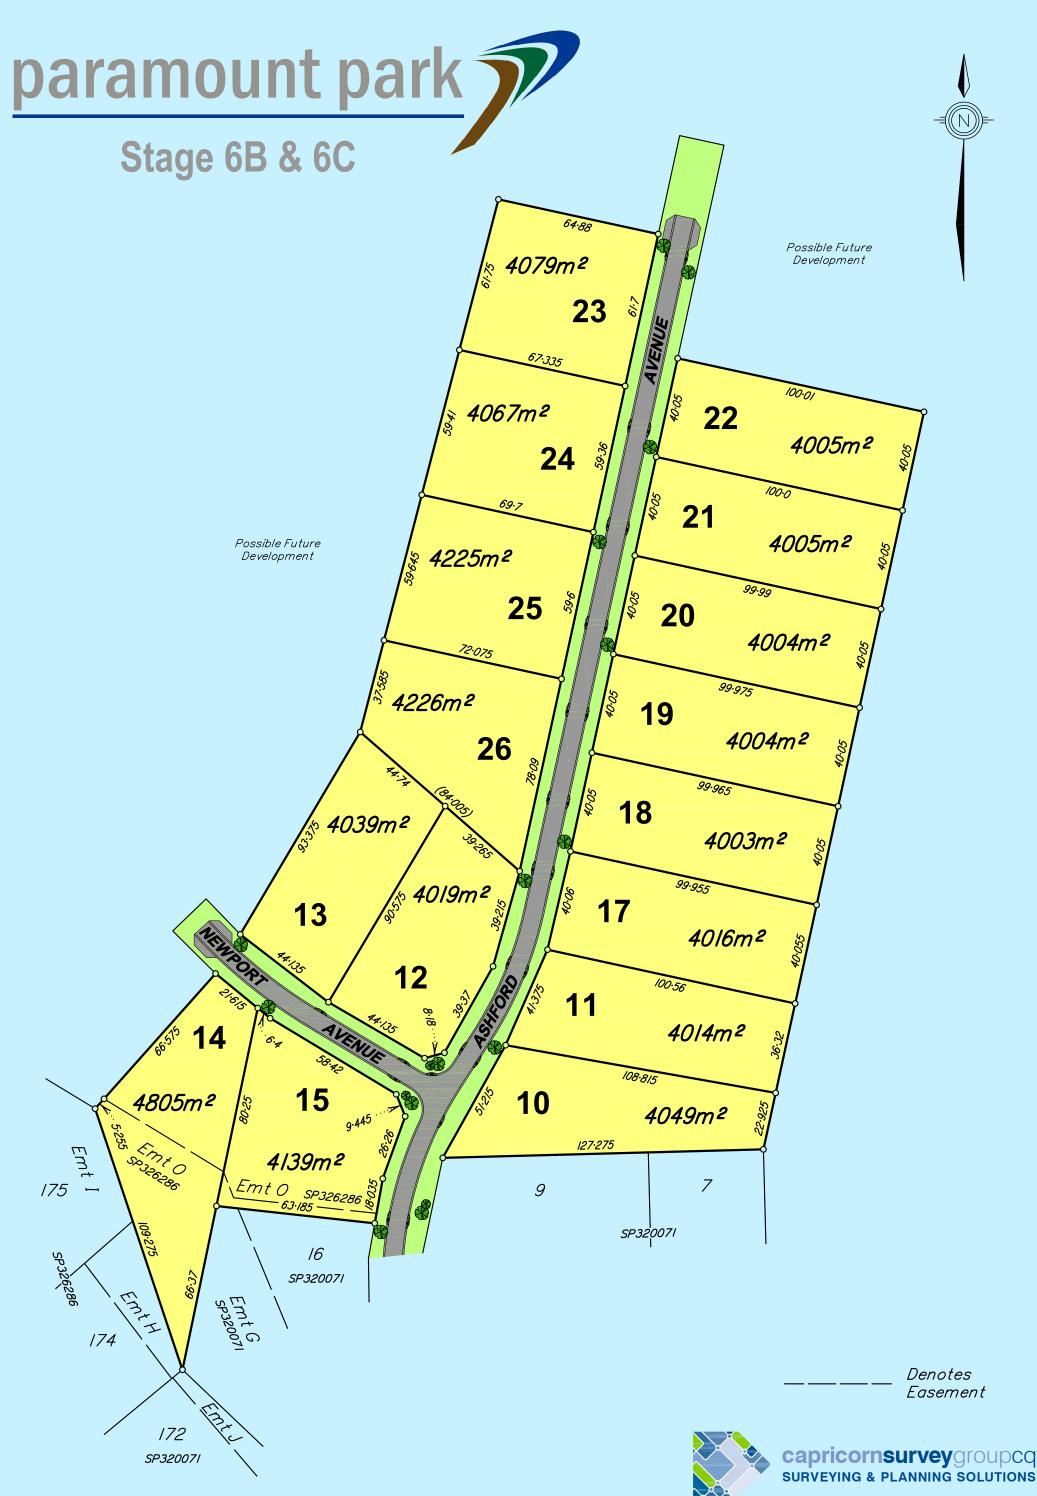

| Stage | Lot No. | Address        | Plan No. | Area               | Price     | Status                                           |
|-------|---------|----------------|----------|--------------------|-----------|--------------------------------------------------|
| 5D    | 177     | Clonmel Avenue | SP326286 | 4068m²             | N/A       | SOLD                                             |
| 5D    | 178     | Clonmel Avenue | SP326286 | 4068m <sup>2</sup> | N/A       | SOLD                                             |
| 5D    | 179     | Clonmel Avenue | SP326286 | 4073m <sup>2</sup> | \$285,000 | Special Price<br>signed on or<br>before 31.03.24 |
| 5D    | 181     | Clonmel Avenue | SP326286 | 4006m²             | \$285,000 | Special Price<br>signed on or<br>before 31.03.24 |
| 5D    | 182     | Clonmel Avenue | SP320071 | 4923m <sup>2</sup> | \$283,000 | Special Price<br>signed on or<br>before 31.03.24 |
| 5D    | 183     | Clonmel Avenue | SP320071 | 5501m²             | \$275,000 | Special Price<br>signed on or<br>before 31.03.24 |
| 6B    | 10      | Ashford Avenue | SP326477 | 4049m²             | \$275,000 | Special Price<br>signed on or<br>before 31.03.24 |
| 6B    | 11      | Ashford Avenue | SP326477 | 4014m <sup>2</sup> | \$285,000 | Special Price<br>signed on or<br>before 31.03.24 |
| 6B    | 12      | Ashford Avenue | SP326477 | 4019m <sup>2</sup> | N/A       | SOLD                                             |
| 6B    | 13      | Newport Avenue | SP326477 | 4039m <sup>2</sup> | N/A       | SOLD                                             |
| 6В    | 14      | Newport Avenue | SP326477 | 4805m²             | \$265,000 | Special Price<br>signed on or<br>before 31.03.24 |
| 6B    | 15      | Newport Avenue | SP326477 | 4139m <sup>2</sup> | \$285,000 | Special Price<br>signed on or<br>before 31.03.24 |
| 6C    | 17      | Ashford Avenue | SP326477 | 4016m²             | \$315,000 | Special Price<br>signed on or<br>before 31.03.24 |
| 6C    | 18      | Ashford Avenue | SP326477 | 4003m <sup>2</sup> | \$315,000 | Special Price<br>signed on or<br>before 31.03.24 |
| 6C    | 19      | Ashford Avenue | SP326477 | 4004m <sup>2</sup> | \$325,000 | Special Price<br>signed on or<br>before 31.03.24 |
| 6C    | 20      | Ashford Avenue | SP326477 | 4004m <sup>2</sup> | \$325,000 | Special Price<br>signed on or<br>before 31.03.24 |
| 6C    | 21      | Ashford Avenue | SP326477 | 4005m²             | \$325,000 | Special Price<br>signed on or<br>before 31.03.24 |

| Stage | Lot No. | Address        | Plan No. | Area               | Price     | Status                                           |
|-------|---------|----------------|----------|--------------------|-----------|--------------------------------------------------|
| 6C    | 22      | Ashford Avenue | SP326477 | 4005m <sup>2</sup> | \$330,000 | Special Price<br>signed on or<br>before 31.03.24 |
| 6C    | 23      | Ashford Avenue | SP326477 | 4079m²             | N/A       | SOLD                                             |
| 6C    | 24      | Ashford Avenue | SP326477 | 4067m²             | \$330,000 | Special Price<br>signed on or<br>before 31.03.24 |
| 6C    | 25      | Ashford Avenue | SP326477 | 4225m <sup>2</sup> | N/A       | SOLD                                             |
| 6C    | 26      | Ashford Avenue | SP326477 | 4226m²             | \$325,000 | Special Price<br>signed on or<br>before 31.03.24 |

## **SURVEYING & PLANNING SOLUTIONS**

07 4927 5199 | reception@csgcq.com.au | 132 Victoria Parade, Rockhampton QLD 4700

For final boundary and easement dimensions see registered survey plan SP326477 in the Department of Resources, Queensland.