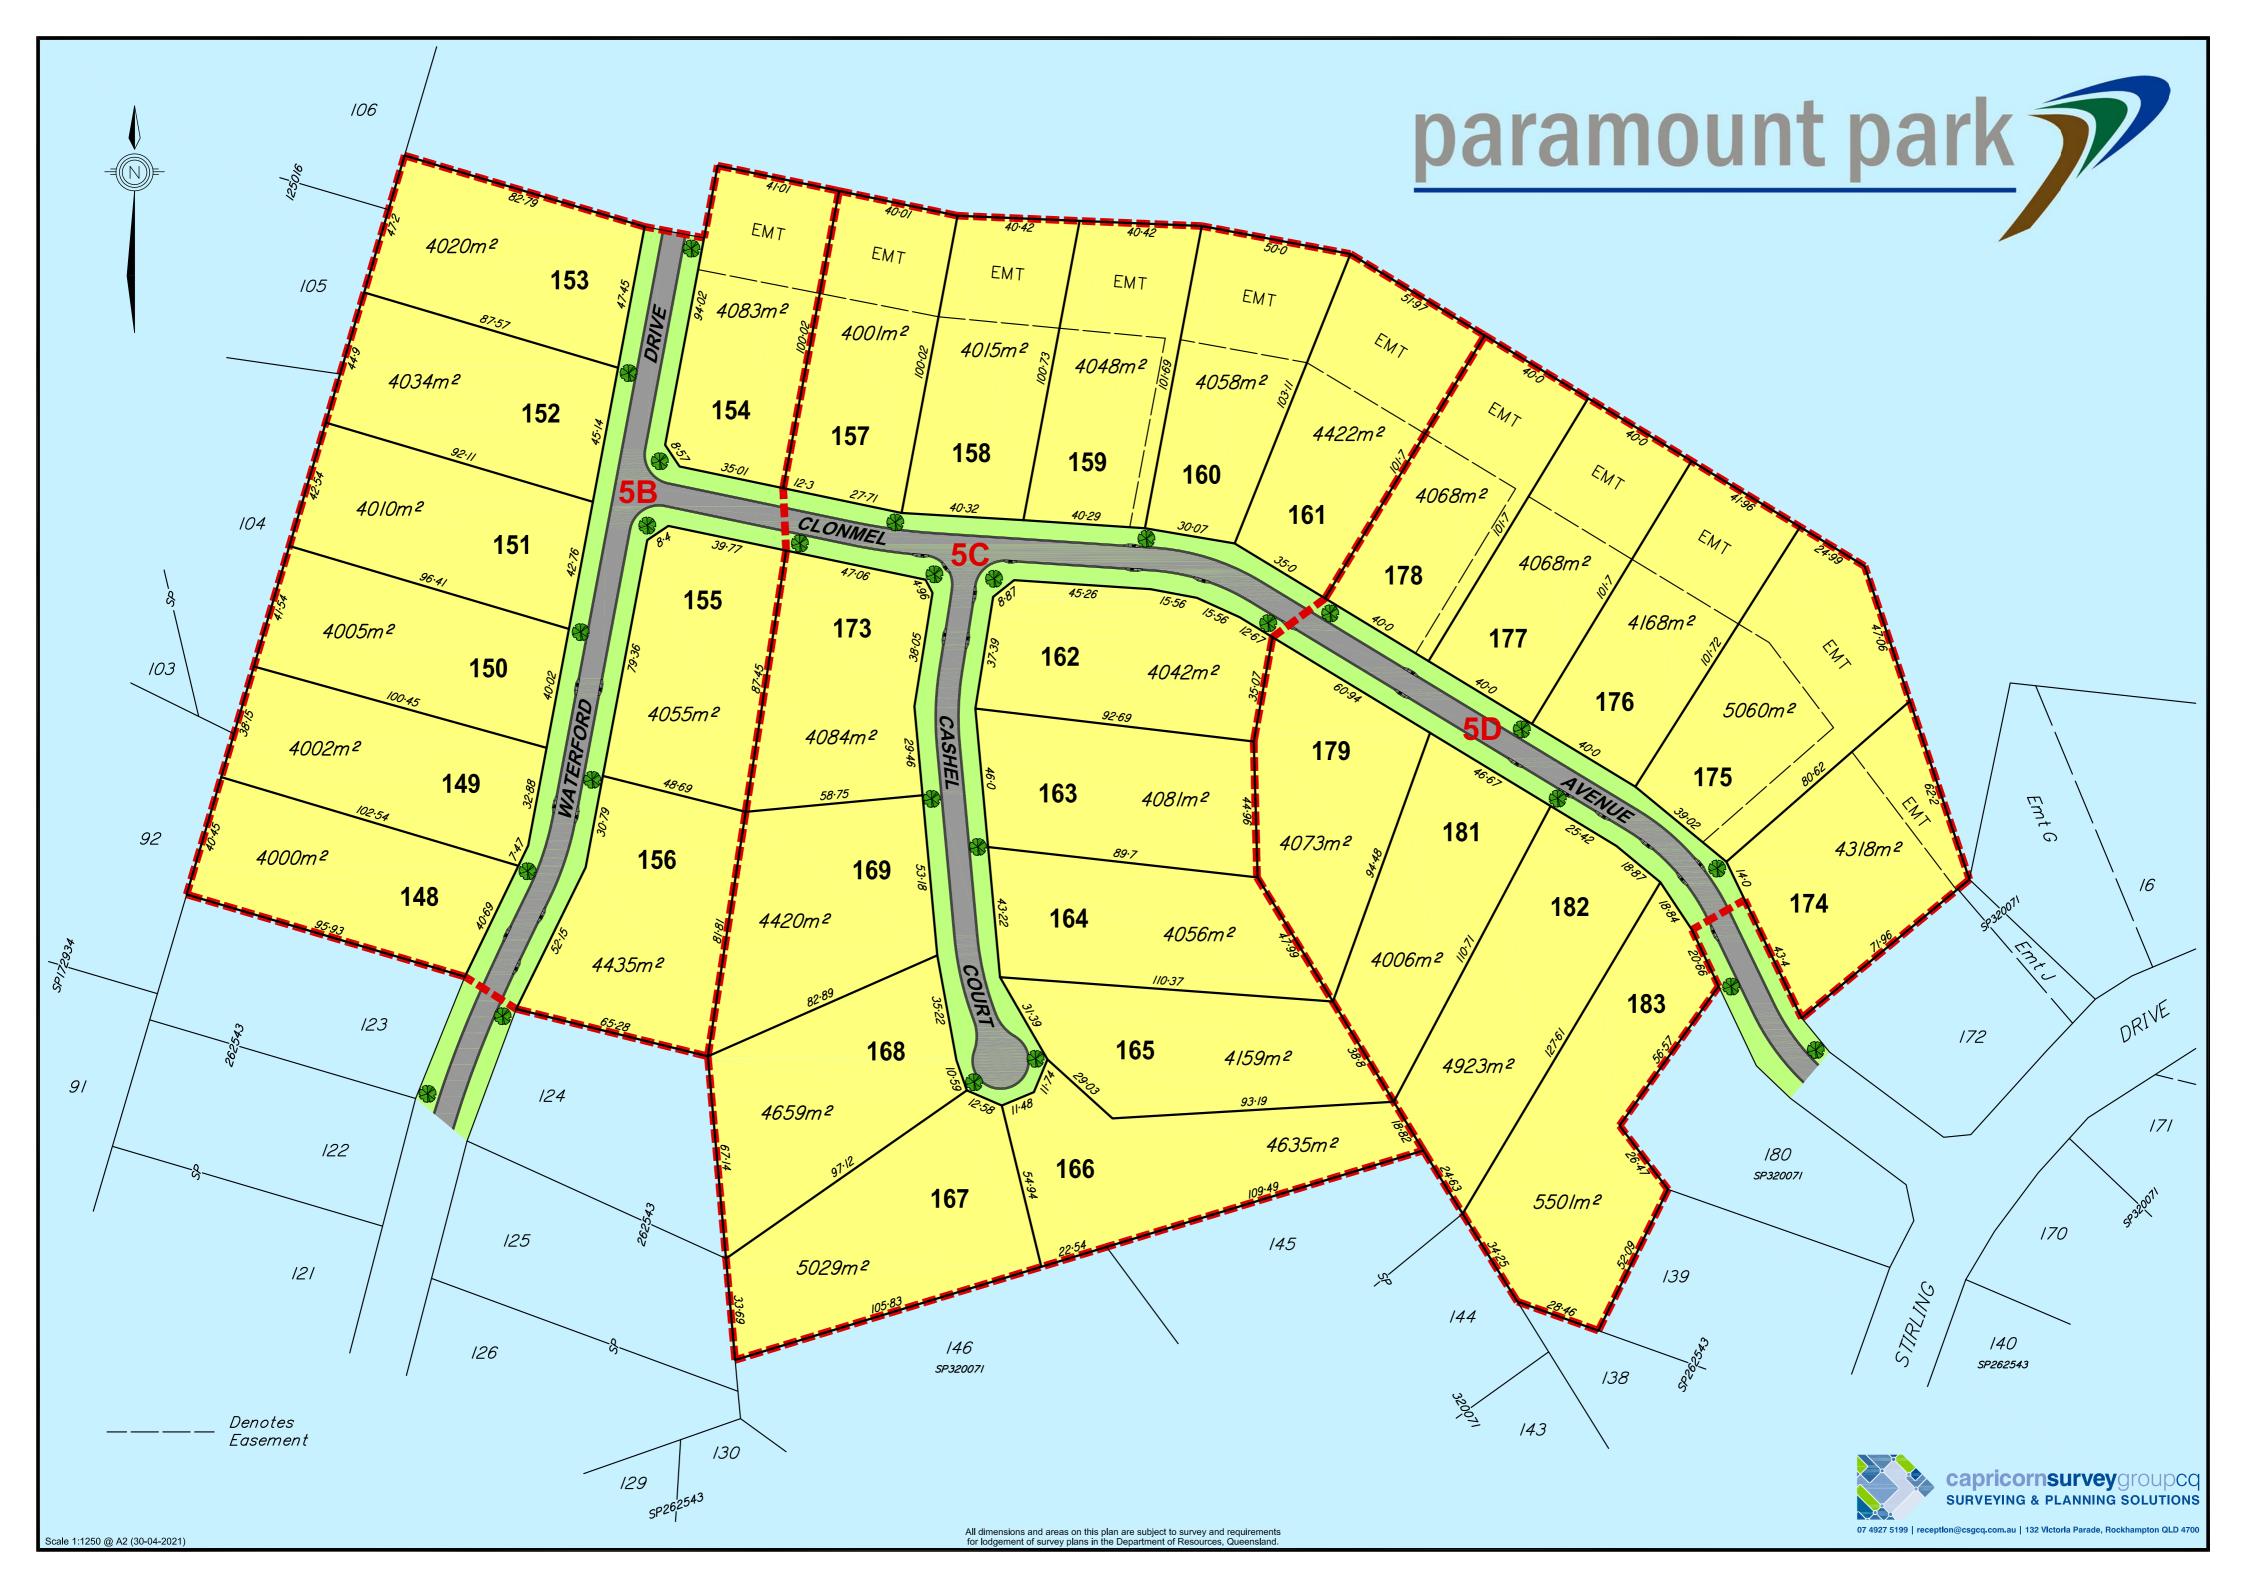

| Stage | Lot No. | Address         | Plan No. | Area   | Price     | Status                                           |
|-------|---------|-----------------|----------|--------|-----------|--------------------------------------------------|
| 5A    | 147     | Skye Way        | SP320071 | 4885m² | N/A       | SOLD                                             |
| 5E    | 170     | Stirling Drive  | SP320071 | 4108m² | N/A       | SOLD                                             |
| 5E    | 171     | Stirling Drive  | SP320071 | 5165m² | N/A       | SOLD                                             |
| 5E    | 172     | Stirling Drive  | SP320071 | 4368m² | N/A       | SOLD                                             |
| 5E    | 180     | Clonmel Avenue  | SP320071 | 4034m² | \$208,000 | HOLD                                             |
| 6A    | 1       | Killarney Court | SP320071 | 4017m² | N/A       | SOLD                                             |
| 6A    | 2       | Killarney Court | SP320071 | 4013m² | N/A       | SOLD                                             |
| 6A    | 3       | Killarney Court | SP320071 | 1509m² | N/A       | SOLD                                             |
| 6A    | 4       | Killarney Court | SP320071 | 4034m² | N/A       | SOLD                                             |
| 6A    | 5       | Killarney Court | SP320071 | 4034m² | N/A       | SOLD                                             |
| 6A    | 6       | Killarney Court | SP320071 | 4034m² | N/A       | SOLD                                             |
| 6A    | 7       | Stirling Drive  | SP320071 | 4034m² | N/A       | SOLD                                             |
| 6A    | 8       | Ashford Avenue  | SP320071 | 4034m² | N/A       | SOLD                                             |
| 6A    | 9       | Ashford Avenue  | SP320071 | 4034m² | N/A       | SOLD                                             |
| 6A    | 16      | Ashford Avenue  | SP320071 | 4034m² | N/A       | SOLD                                             |
| 5B    | 148     | Waterford Drive | SP326286 | 4000m² | N/A       | SOLD                                             |
| 5B    | 149     | Waterford Drive | SP326286 | 4002m² | \$280,000 | Special Price<br>signed on or<br>before 30.04.24 |
| 5B    | 150     | Waterford Drive | SP326286 | 4005m² | \$285,000 | Special Price<br>signed on or<br>before 30.04.24 |
| 5B    | 151     | Waterford Drive | SP326286 | 4010m² | N/A       | SOLD                                             |
| 5B    | 152     | Waterford Drive | SP326286 | 4024m² | N/A       | SOLD                                             |
| 5B    | 153     | Waterford Drive | SP326286 | 4021m² | N/A       | SOLD                                             |
| 5B    | 154     | Clonmel Avenue  | SP326286 | 4083m² | \$266,000 | Special Price<br>signed on or<br>before 30.04.24 |
| 5B    | 155     | Clonmel Avenue  | SP326286 | 4055m² | \$290,000 | Special Price<br>signed on or<br>before 30.04.24 |
| 5B    | 156     | Waterford Drive | SP326286 | 4435m² | N/A       | SOLD                                             |
| 5C    | 157     | Clonmel Avenue  | SP326286 | 4001m² | \$266,000 | Special Price<br>signed on or<br>before 30.04.24 |
| 5C    | 158     | Clonmel Avenue  | SP326286 | 4015m² | \$266,000 | Special Price<br>signed on or<br>before 30.04.24 |

| Stage | Lot No. | Address        | Plan No. | Area    | Price     | Status                                           |
|-------|---------|----------------|----------|---------|-----------|--------------------------------------------------|
| 5C    | 159     | Clonmel Avenue | SP326286 | 4048m²  | \$266,000 | Special Price<br>signed on or<br>before 30.04.24 |
| 5C    | 160     | Clonmel Avenue | SP326286 | 4058m²  | \$267,000 | Special Price<br>signed on or<br>before 30.04.24 |
| 5C    | 161     | Clonmel Avenue | SP326286 | 4422m²  | \$269,000 | Special Price<br>signed on or<br>before 30.04.24 |
| 5C    | 162     | Cashel Court   | SP326286 | 4042m²  | \$300,000 | Special Price<br>signed on or<br>before 30.04.24 |
| 5C    | 163     | Cashel Court   | SP326286 | 4081m²  | \$305,000 | Special Price<br>signed on or<br>before 30.04.24 |
| 5C    | 164     | Cashel Court   | SP326286 | 4056m²  | N/A       | SOLD                                             |
| 5C    | 165     | Cashel Court   | SP326286 | 4159m²  | N/A       | SOLD                                             |
| 5C    | 166     | Cashel Court   | SP326286 | 4634 m² | \$320,000 | Special Price<br>signed on or<br>before 30.04.24 |
| 5C    | 167     | Cashel Court   | SP326286 | 502m²   | N/A       | SOLD                                             |
| 5C    | 168     | Cashel Court   | SP326286 | 4659m²  | \$305,000 | Special Price<br>signed on or<br>before 30.04.24 |
| 5C    | 169     | Cashel Court   | SP326286 | 4420m²  | \$305,000 | Special Price<br>signed on or<br>before 30.04.24 |
| 5C    | 173     | Clonmel Avenue | SP326286 | 4084m²  | \$300,000 | HOLD                                             |
| 5D    | 174     | Clonmel Avenue | SP326286 | 4318m²  | N/A       | HOLD                                             |
| 5D    | 175     | Clonmel Avenue | SP326286 | 5060m²  | \$267,000 | Special Price<br>signed on or<br>before 30.04.24 |
| 5D    | 176     | Clonmel Avenue | SP326286 | 4168m²  | \$269,000 | Special Price<br>signed on or<br>before 30.04.24 |
| 5D    | 177     | Clonmel Avenue | SP326286 | 4068m²  | N/A       | SOLD                                             |
| 5D    | 178     | Clonmel Avenue | SP326286 | 4068m²  | N/A       | SOLD                                             |
| 5D    | 179     | Clonmel Avenue | SP326286 | 4073m²  | \$285,000 | Special Price<br>signed on or<br>before 30.04.24 |
| 5D    | 181     | Clonmel Avenue | SP326286 | 4006m²  | \$285,000 | Special Price<br>signed on or<br>before 30.04.24 |
| 5D    | 182     | Clonmel Avenue | SP320071 | 4923m²  | \$283,000 | Special Price<br>signed on or<br>before 30.04.24 |