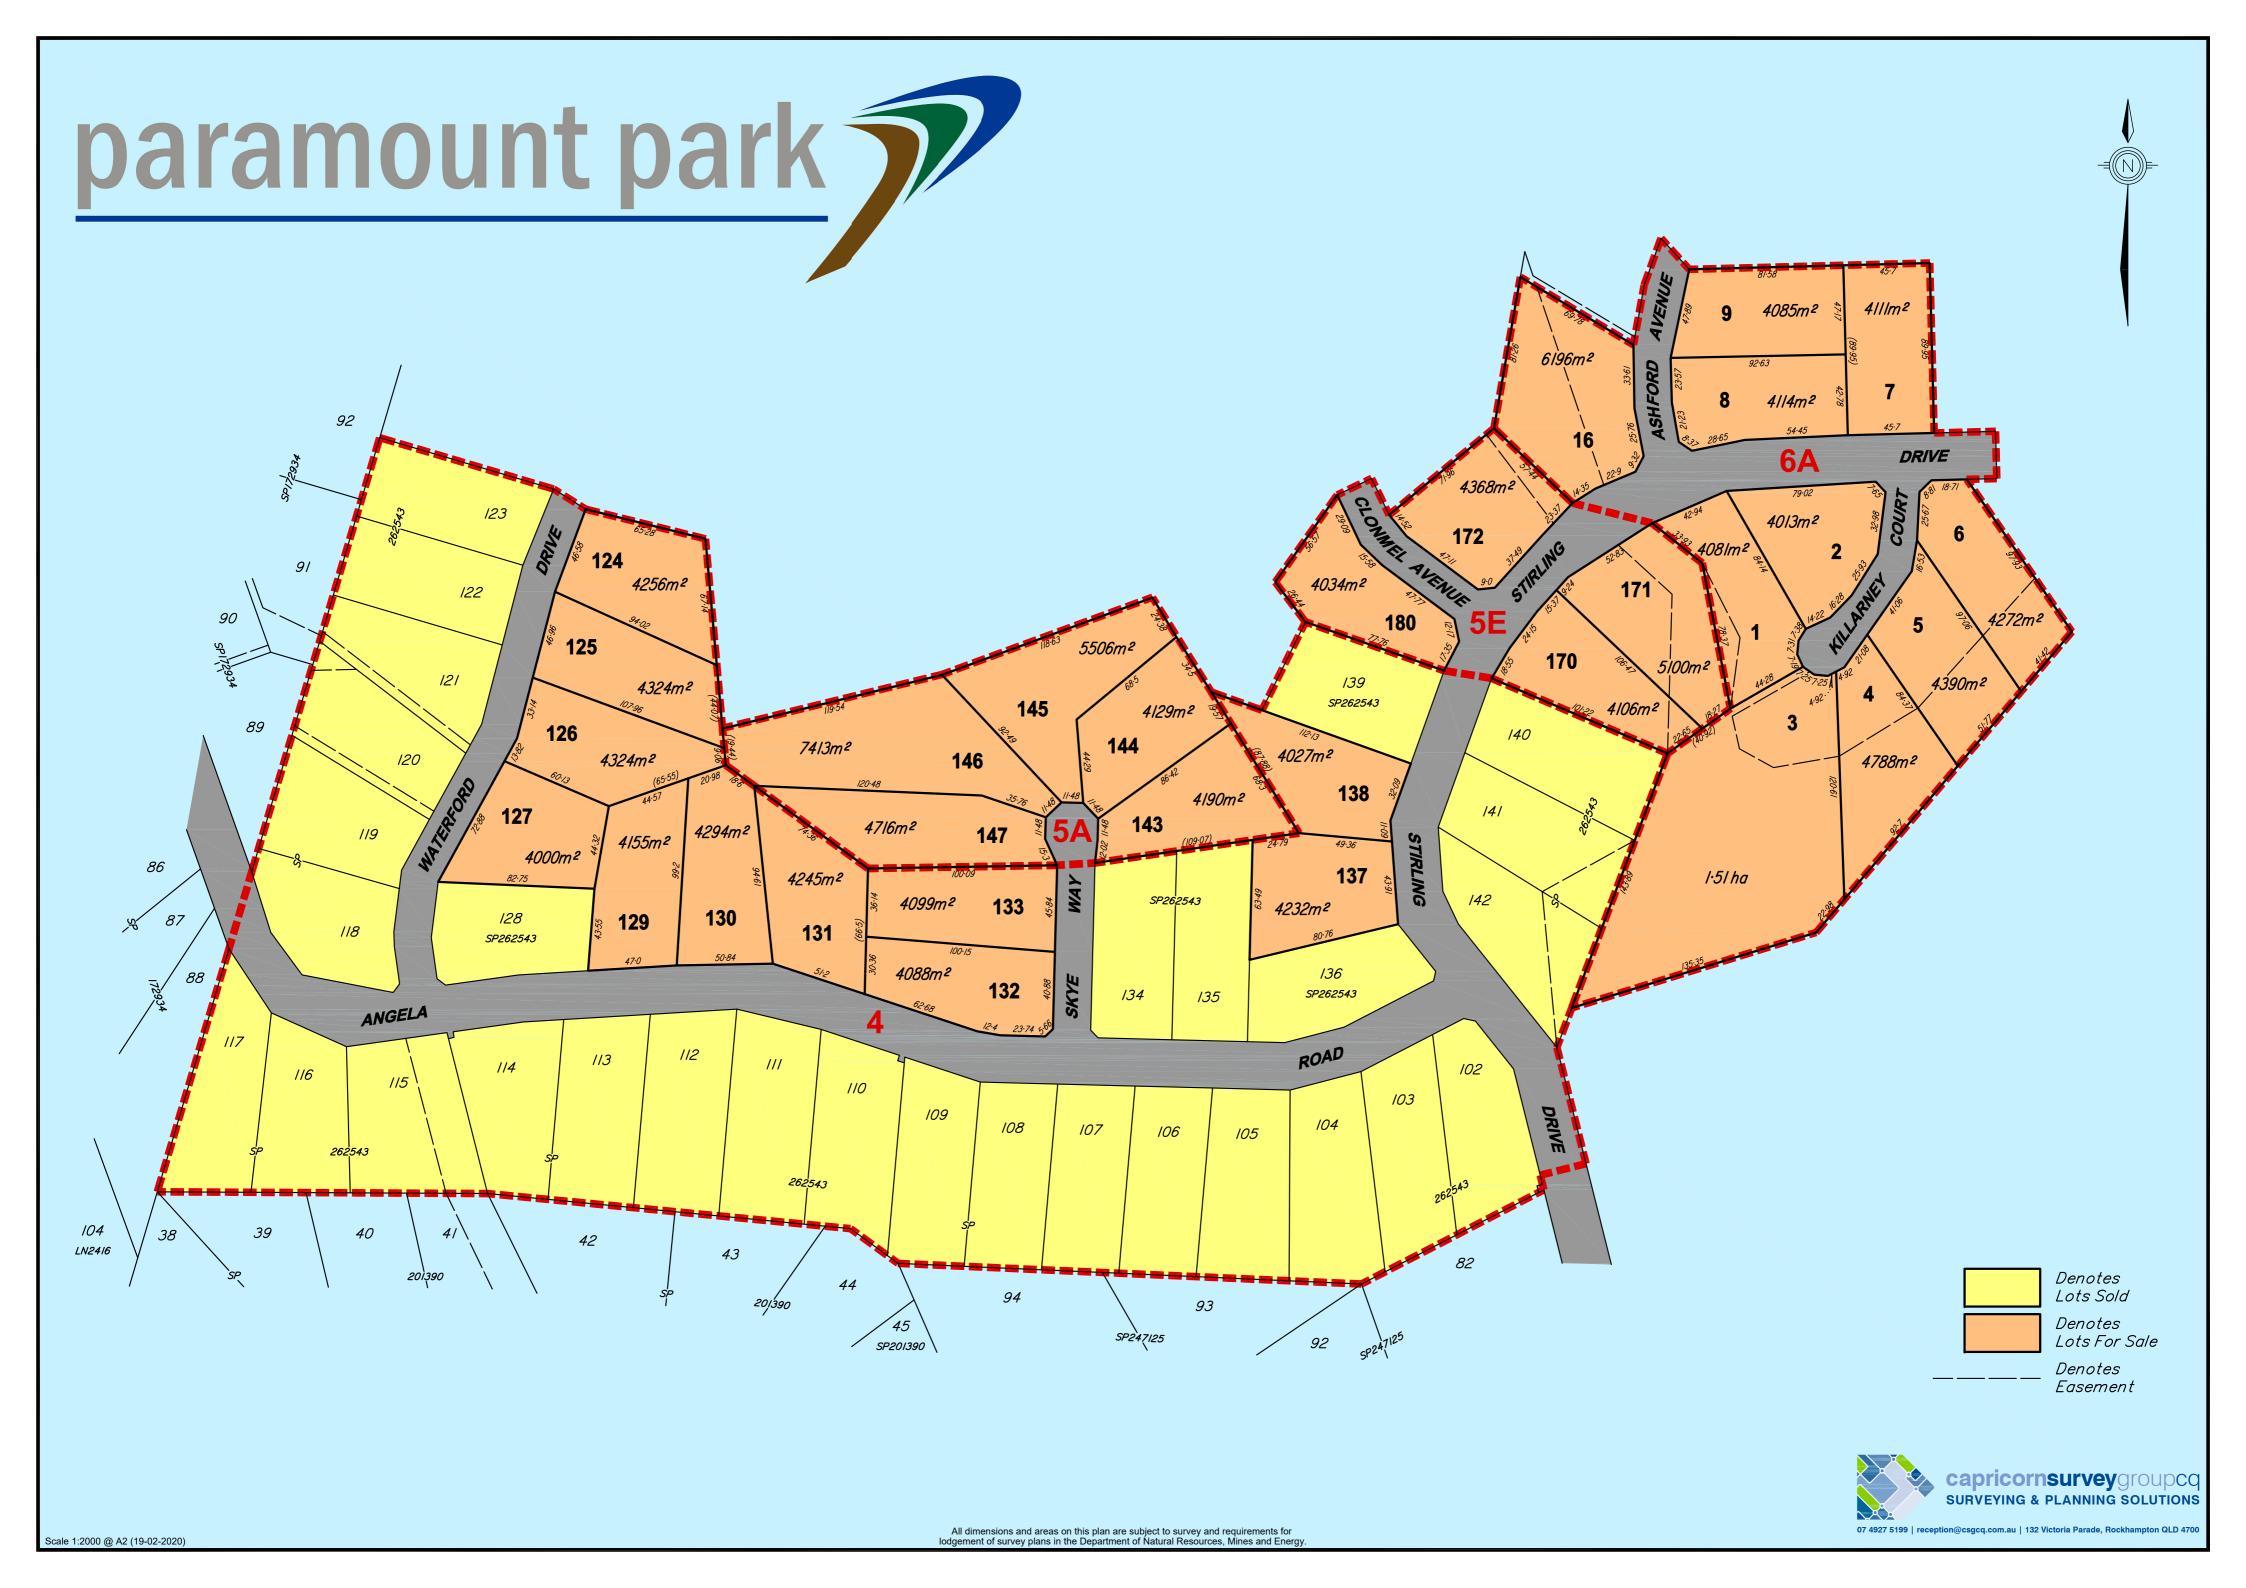

Ray White.

| Stage | Lot No. | Address         | Plan No. | Area   | Price | Status |
|-------|---------|-----------------|----------|--------|-------|--------|
| 4     | 110     | Angela Road     | SP262543 | 4576m² | N/A   | SOLD   |
| 4     | 124     | Waterford Drive | SP262543 | 4256m² | N/A   | SOLD   |
| 4     | 125     | Waterford Drive | SP262543 | 4324m² | N/A   | SOLD   |
| 4     | 126     | Waterford Drive | SP262543 | 4324m² | N/A   | SOLD   |
| 4     | 127     | Waterford Drive | SP262543 | 4000m² | N/A   | SOLD   |
| 4     | 128     | Angela Road     | SP262543 | 4020m² | N/A   | SOLD   |
| 4     | 129     | Angela Road     | SP262543 | 4155m² | N/A   | SOLD   |
| 4     | 130     | Angela Road     | SP262543 | 4294m² | N/A   | SOLD   |
| 4     | 131     | Angela Road     | SP262543 | 4245m² | N/A   | SOLD   |
| 4     | 132     | Angela Road     | SP262543 | 4088m² | N/A   | SOLD   |
| 4     | 133     | Skye Way        | SP262543 | 4099m² | N/A   | SOLD   |
| 4     | 134     | Skye Way        | SP262543 | 4132m² | N/A   | SOLD   |
| 4     | 135     | Angela Road     | SP262543 | 4134m² | N/A   | SOLD   |
| 4     | 136     | Angela Road     | SP262543 | 4065m² | N/A   | SOLD   |
| 4     | 137     | Stirling Drive  | SP262543 | 4232m² | N/A   | SOLD   |
| 4     | 138     | Stirling Drive  | SP262543 | 4027m² | N/A   | SOLD   |
| 4     | 139     | Stirling Drive  | SP262543 | 4193m² | N/A   | SOLD   |
| 4     | 140     | Stirling Drive  | SP262543 | 4582m² | N/A   | SOLD   |
| 4     | 141     | Stirling Drive  | SP262543 | 4582m² | N/A   | SOLD   |
| 4     | 142     | Stirling Drive  | SP262543 | 4462m² | N/A   | SOLD   |
| 5A    | 143     | Skye Way        | SP320071 | 4190m² | N/A   | SOLD   |
| 5A    | 144     | Skye Way        | SP320071 | 4025m² | N/A   | SOLD   |
| 5A    | 145     | Skye Way        | SP320071 | 5474m² | N/A   | SOLD   |
| 5A    | 146     | Skye Way        | SP320071 | 8176m² | N/A   | SOLD   |

| Stage | Lot No. | Address         | Plan No. | Area   | Price     | Status                                           |
|-------|---------|-----------------|----------|--------|-----------|--------------------------------------------------|
| 5A    | 147     | Skye Way        | SP320071 | 4885m² | N/A       | SOLD                                             |
| 5E    | 170     | Stirling Drive  | SP320071 | 4108m² | N/A       | SOLD                                             |
| 5E    | 171     | Stirling Drive  | SP320071 | 5165m² | N/A       | SOLD                                             |
| 5E    | 172     | Stirling Drive  | SP320071 | 4368m² | N/A       | SOLD                                             |
| 5E    | 180     | Clonmel Avenue  | SP320071 | 4034m² | \$208,000 | HOLD                                             |
| 6A    | 1       | Killarney Court | SP320071 | 4017m² | N/A       | SOLD                                             |
| 6A    | 2       | Killarney Court | SP320071 | 4013m² | N/A       | SOLD                                             |
| 6A    | 3       | Killarney Court | SP320071 | 1509m² | N/A       | SOLD                                             |
| 6A    | 4       | Killarney Court | SP320071 | 4034m² | N/A       | SOLD                                             |
| 6A    | 5       | Killarney Court | SP320071 | 4034m² | N/A       | SOLD                                             |
| 6A    | 6       | Killarney Court | SP320071 | 4034m² | N/A       | SOLD                                             |
| 6A    | 7       | Stirling Drive  | SP320071 | 4034m² | N/A       | SOLD                                             |
| 6A    | 8       | Ashford Avenue  | SP320071 | 4034m² | N/A       | SOLD                                             |
| 6A    | 9       | Ashford Avenue  | SP320071 | 4034m² | N/A       | SOLD                                             |
| 6A    | 16      | Ashford Avenue  | SP320071 | 4034m² | N/A       | SOLD                                             |
| 5B    | 148     | Waterford Drive | SP326286 | 4000m² | N/A       | SOLD                                             |
| 5B    | 149     | Waterford Drive | SP326286 | 4002m² | \$280,000 | Special Price<br>signed on or<br>before 30.04.24 |
| 5B    | 150     | Waterford Drive | SP326286 | 4005m² | \$285,000 | Special Price<br>signed on or<br>before 30.04.24 |
| 5B    | 151     | Waterford Drive | SP326286 | 4010m² | N/A       | SOLD                                             |
| 5B    | 152     | Waterford Drive | SP326286 | 4024m² | N/A       | SOLD                                             |
| 5B    | 153     | Waterford Drive | SP326286 | 4021m² | N/A       | SOLD                                             |
| 5B    | 154     | Clonmel Avenue  | SP326286 | 4083m² | \$266,000 | Special Price<br>signed on or<br>before 30.04.24 |
| 5B    | 155     | Clonmel Avenue  | SP326286 | 4055m² | \$290,000 | Special Price<br>signed on or<br>before 30.04.24 |
| 5B    | 156     | Waterford Drive | SP326286 | 4435m² | N/A       | SOLD                                             |
| 5C    | 157     | Clonmel Avenue  | SP326286 | 4001m² | \$266,000 | Special Price<br>signed on or<br>before 30.04.24 |
| 5C    | 158     | Clonmel Avenue  | SP326286 | 4015m² | \$266,000 | Special Price<br>signed on or<br>before 30.04.24 |