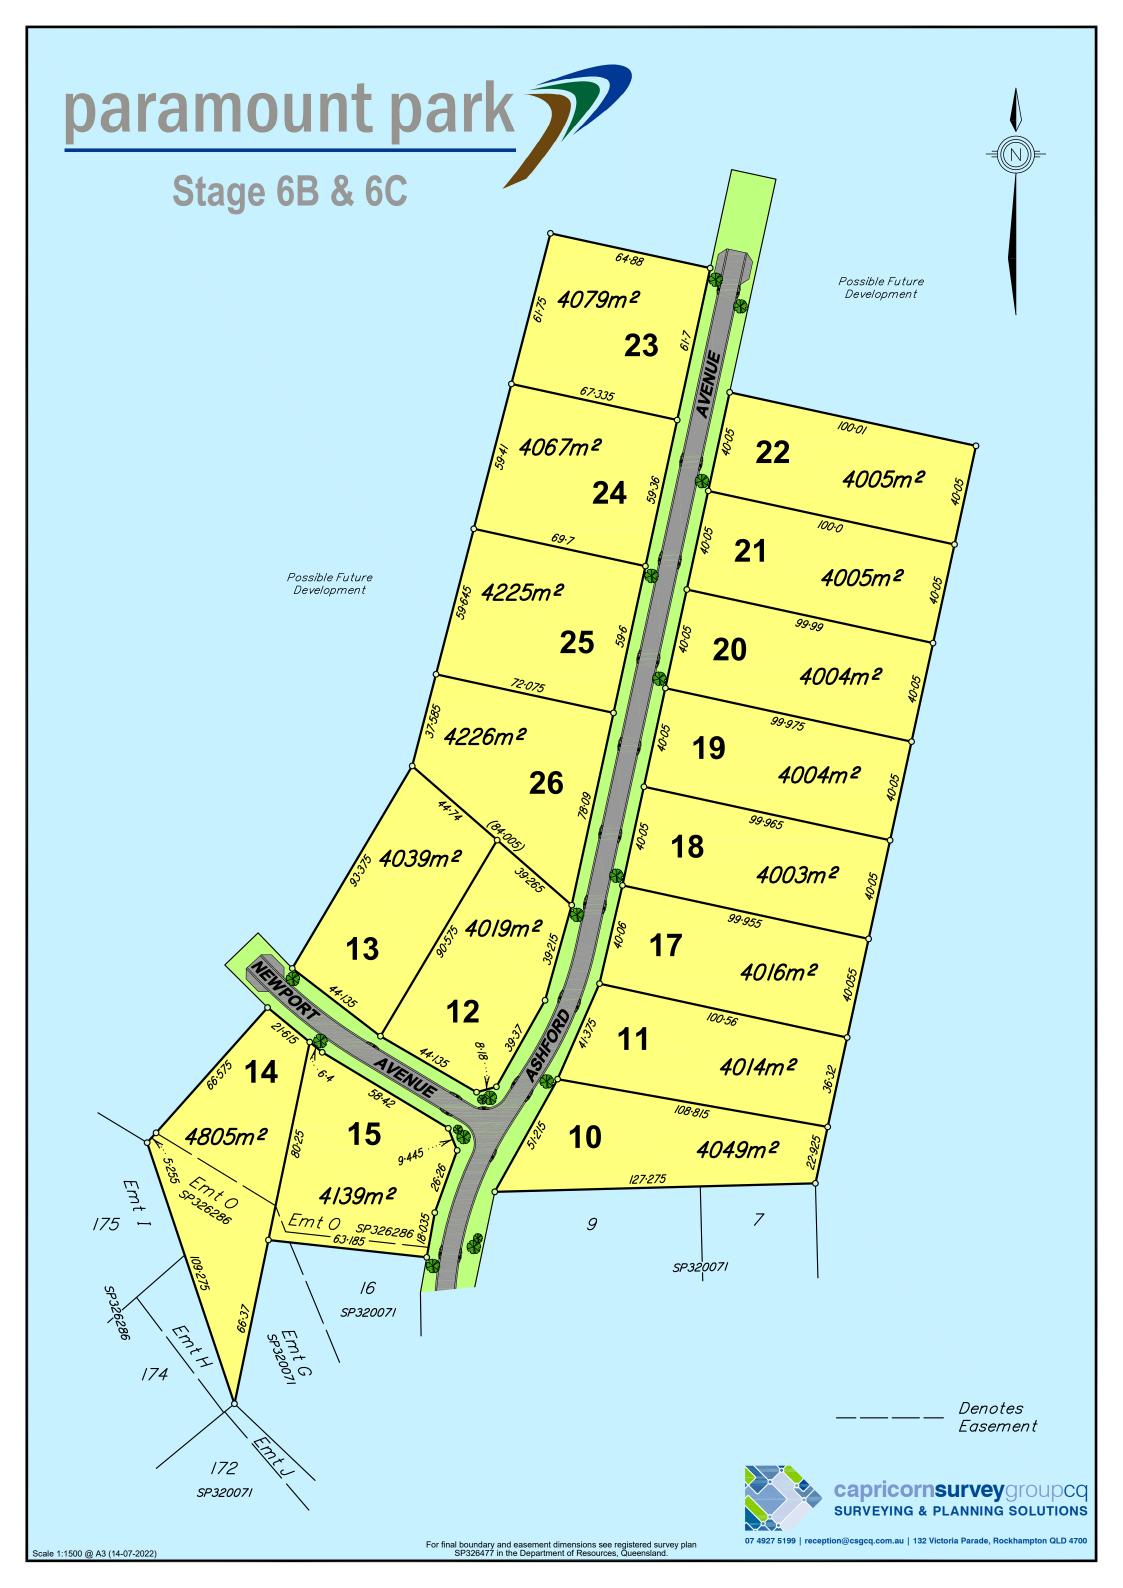

| Stage | Lot No. | Address        | Plan No. | Area   | Price     | Status                                           |
|-------|---------|----------------|----------|--------|-----------|--------------------------------------------------|
| 5D    | 183     | Clonmel Avenue | SP320071 | 5501m² | \$275,000 | Special Price<br>signed on or<br>before 30.04.24 |
| 6B    | 10      | Ashford Avenue | SP326477 | 4049m² | \$275,000 | Special Price<br>signed on or<br>before 30.04.24 |
| 6B    | 11      | Ashford Avenue | SP326477 | 4014m² | \$285,000 | Special Price<br>signed on or<br>before 30.04.24 |
| 6B    | 12      | Ashford Avenue | SP326477 | 4019m² | N/A       | SOLD                                             |
| 6B    | 13      | Newport Avenue | SP326477 | 4039m² | N/A       | SOLD                                             |
| 6B    | 14      | Newport Avenue | SP326477 | 4805m² | \$265,000 | Special Price<br>signed on or<br>before 30.04.24 |
| 6B    | 15      | Newport Avenue | SP326477 | 4139m² | \$285,000 | Special Price<br>signed on or<br>before 30.04.24 |
| 6C    | 17      | Ashford Avenue | SP326477 | 4016m² | \$315,000 | Special Price<br>signed on or<br>before 30.04.24 |
| 6C    | 18      | Ashford Avenue | SP326477 | 4003m² | \$315,000 | Special Price<br>signed on or<br>before 30.04.24 |
| 6C    | 19      | Ashford Avenue | SP326477 | 4004m² | \$325,000 | Special Price<br>signed on or<br>before 30.04.24 |
| 6C    | 20      | Ashford Avenue | SP326477 | 4004m² | \$325,000 | Special Price<br>signed on or<br>before 30.04.24 |
| 6C    | 21      | Ashford Avenue | SP326477 | 4005m² | \$325,000 | Special Price<br>signed on or<br>before 30.04.24 |
| 6C    | 22      | Ashford Avenue | SP326477 | 4005m² | \$330,000 | Special Price<br>signed on or<br>before 30.04.24 |
| 6C    | 23      | Ashford Avenue | SP326477 | 4079m² | N/A       | SOLD                                             |
| 6C    | 24      | Ashford Avenue | SP326477 | 4067m² | \$330,000 | Special Price<br>signed on or<br>before 30.04.24 |
| 6C    | 25      | Ashford Avenue | SP326477 | 4225m² | N/A       | SOLD                                             |
| 6C    | 26      | Ashford Avenue | SP326477 | 4226m² | \$325,000 | Special Price<br>signed on or<br>before 30.04.24 |