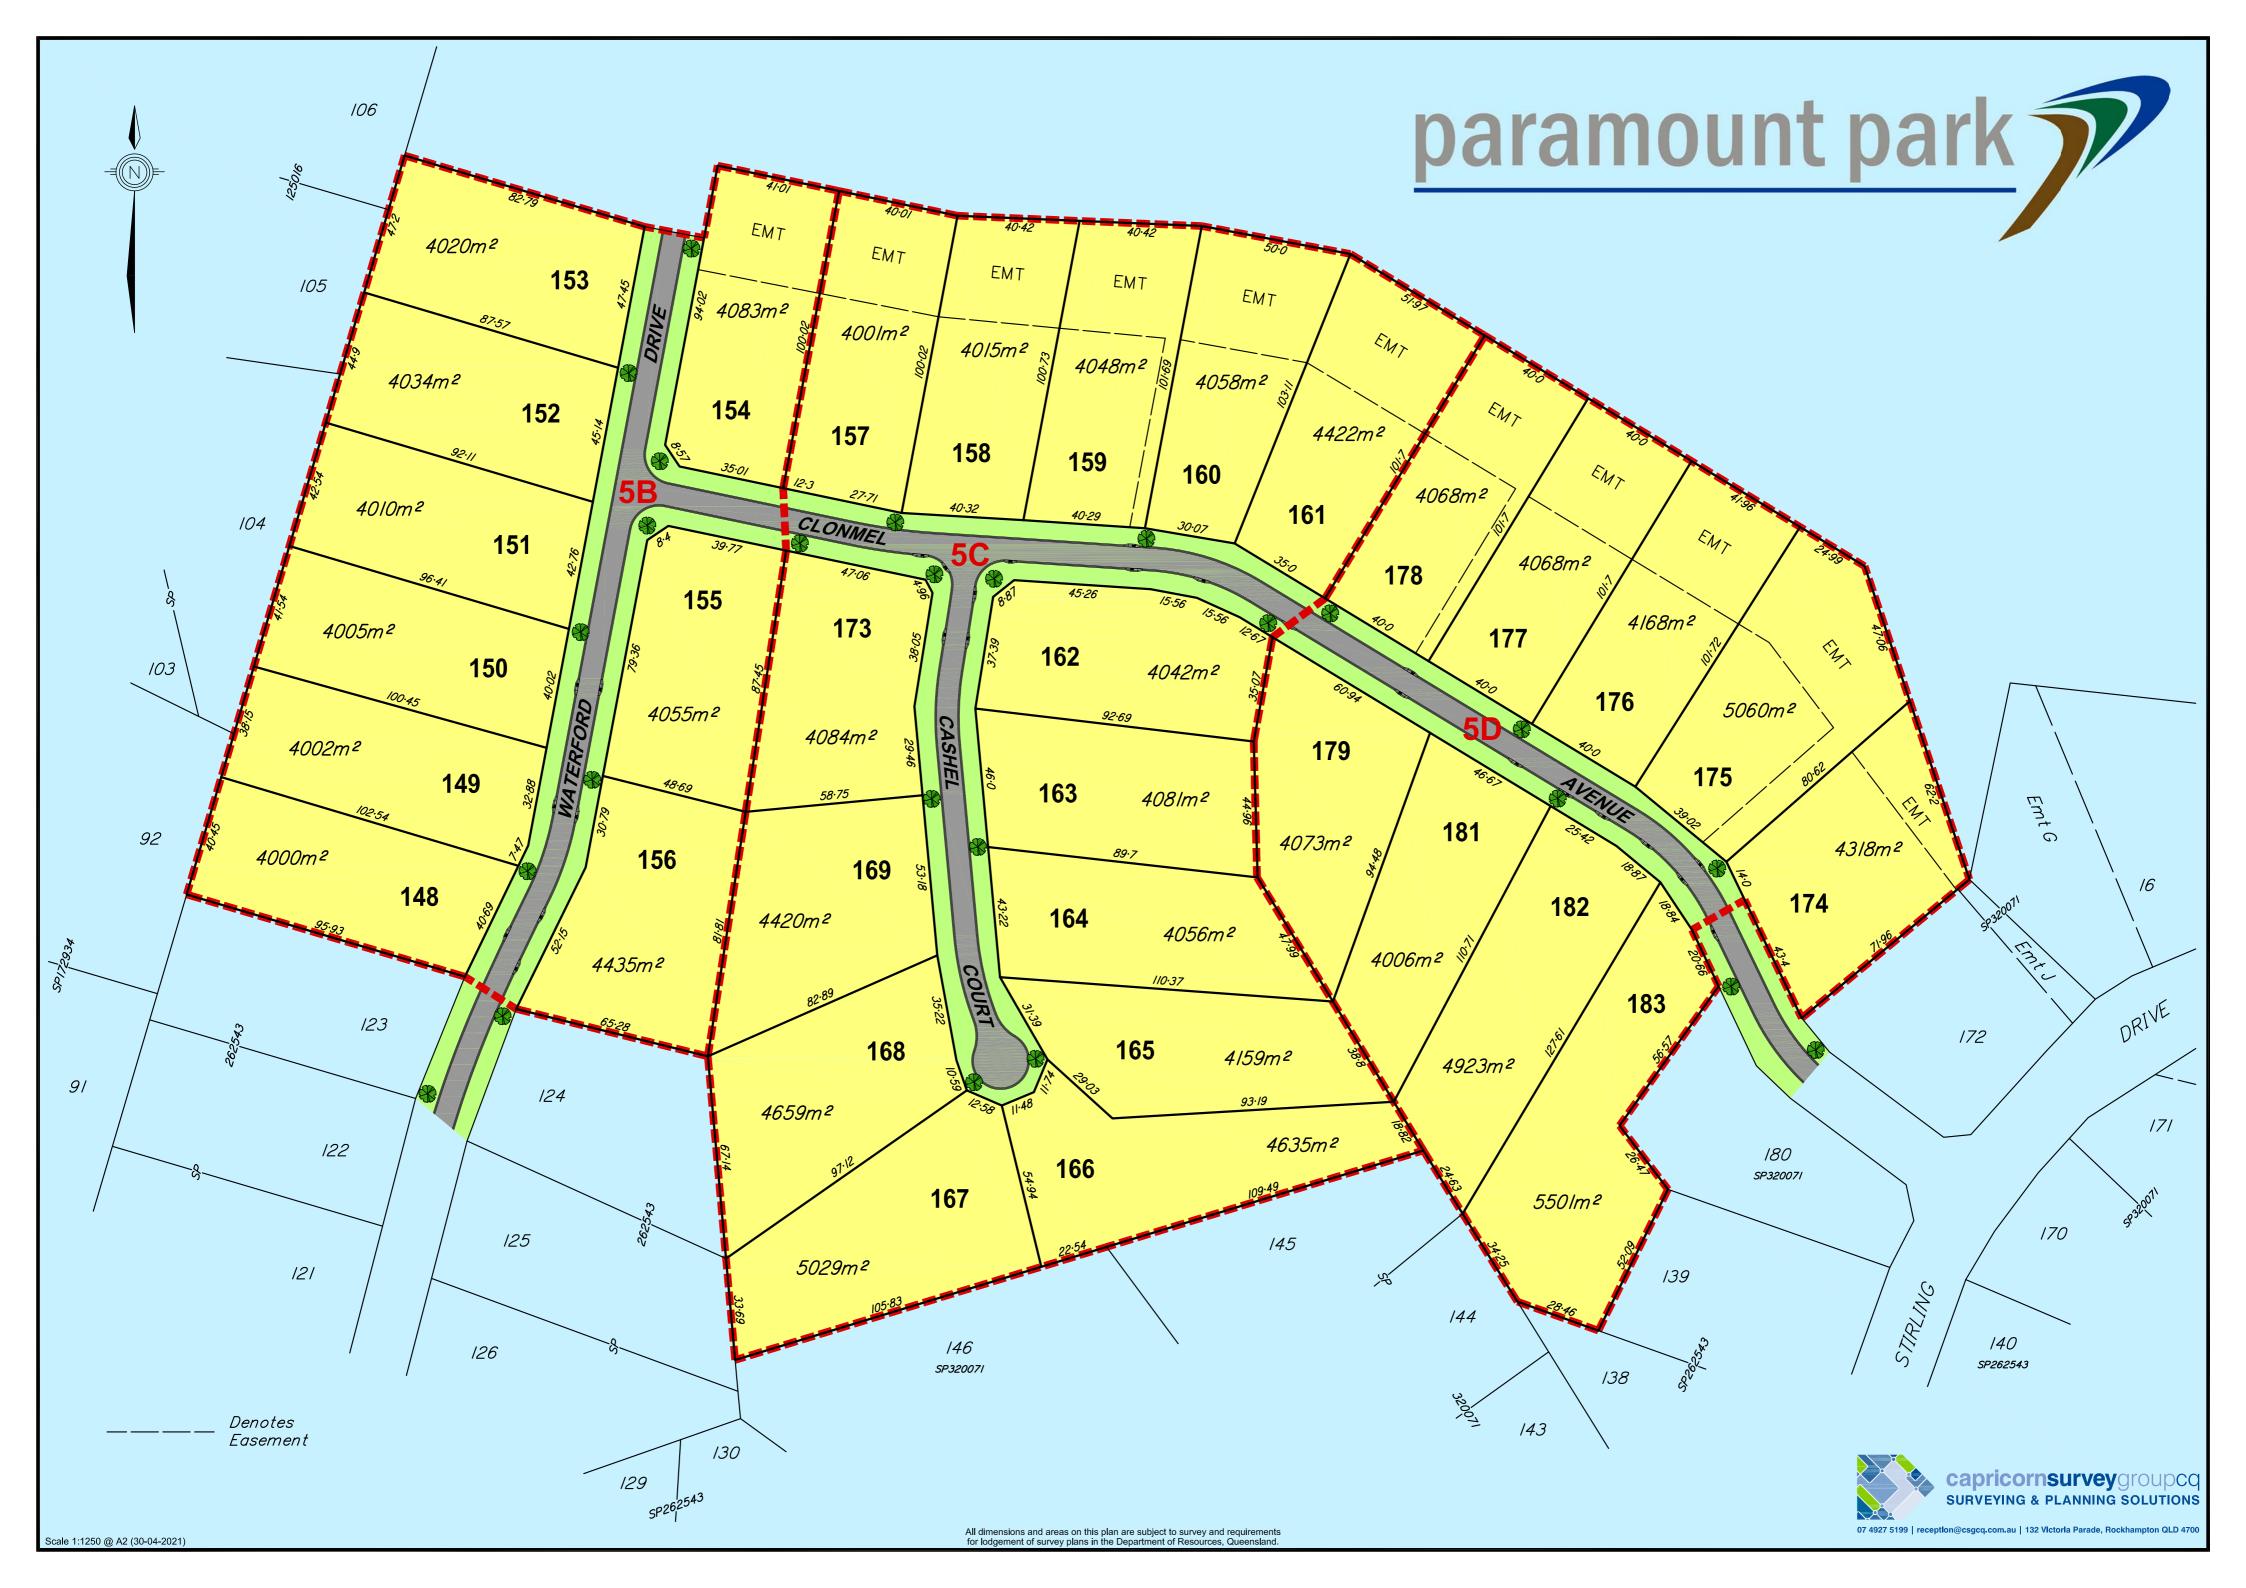

| Stage | Lot No. | Address         | Plan No. | Area   | Price     | Status                                           |
|-------|---------|-----------------|----------|--------|-----------|--------------------------------------------------|
| 5A    | 147     | Skye Way        | SP320071 | 4885m² | N/A       | SOLD                                             |
| 5E    | 170     | Stirling Drive  | SP320071 | 4108m² | N/A       | SOLD                                             |
| 5E    | 171     | Stirling Drive  | SP320071 | 5165m² | N/A       | SOLD                                             |
| 5E    | 172     | Stirling Drive  | SP320071 | 4368m² | N/A       | SOLD                                             |
| 5E    | 180     | Clonmel Avenue  | SP320071 | 4034m² | \$208,000 | HOLD                                             |
| 6A    | 1       | Killarney Court | SP320071 | 4017m² | N/A       | SOLD                                             |
| 6A    | 2       | Killarney Court | SP320071 | 4013m² | N/A       | SOLD                                             |
| 6A    | 3       | Killarney Court | SP320071 | 1509m² | N/A       | SOLD                                             |
| 6A    | 4       | Killarney Court | SP320071 | 4034m² | N/A       | SOLD                                             |
| 6A    | 5       | Killarney Court | SP320071 | 4034m² | N/A       | SOLD                                             |
| 6A    | 6       | Killarney Court | SP320071 | 4034m² | N/A       | SOLD                                             |
| 6A    | 7       | Stirling Drive  | SP320071 | 4034m² | N/A       | SOLD                                             |
| 6A    | 8       | Ashford Avenue  | SP320071 | 4034m² | N/A       | SOLD                                             |
| 6A    | 9       | Ashford Avenue  | SP320071 | 4034m² | N/A       | SOLD                                             |
| 6A    | 16      | Ashford Avenue  | SP320071 | 4034m² | N/A       | SOLD                                             |
| 5B    | 148     | Waterford Drive | SP326286 | 4000m² | N/A       | SOLD                                             |
| 5B    | 149     | Waterford Drive | SP326286 | 4002m² | \$280,000 | Special Price<br>signed on or<br>before 31.05.24 |
| 5B    | 150     | Waterford Drive | SP326286 | 4005m² | \$285,000 | Special Price<br>signed on or<br>before 31.05.24 |
| 5B    | 151     | Waterford Drive | SP326286 | 4010m² | N/A       | SOLD                                             |
| 5B    | 152     | Waterford Drive | SP326286 | 4024m² | N/A       | SOLD                                             |
| 5B    | 153     | Waterford Drive | SP326286 | 4021m² | N/A       | SOLD                                             |
| 5B    | 154     | Clonmel Avenue  | SP326286 | 4083m² | \$266,000 | Special Price<br>signed on or<br>before 31.05.24 |
| 5B    | 155     | Clonmel Avenue  | SP326286 | 4055m² | \$290,000 | Special Price<br>signed on or<br>before 31.05.24 |
| 5B    | 156     | Waterford Drive | SP326286 | 4435m² | N/A       | SOLD                                             |
| 5C    | 157     | Clonmel Avenue  | SP326286 | 4001m² | \$266,000 | Special Price<br>signed on or<br>before 31.05.24 |
| 5C    | 158     | Clonmel Avenue  | SP326286 | 4015m² | \$266,000 | Special Price<br>signed on or<br>before 31.05.24 |

| Stage | Lot No. | Address        | Plan No. | Area    | Price     | Status                                           |
|-------|---------|----------------|----------|---------|-----------|--------------------------------------------------|
| 5C    | 159     | Clonmel Avenue | SP326286 | 4048m²  | \$266,000 | Special Price<br>signed on or<br>before 31.05.24 |
| 5C    | 160     | Clonmel Avenue | SP326286 | 4058m²  | \$267,000 | Special Price<br>signed on or<br>before 31.05.24 |
| 5C    | 161     | Clonmel Avenue | SP326286 | 4422m²  | \$269,000 | Special Price<br>signed on or<br>before 31.05.24 |
| 5C    | 162     | Cashel Court   | SP326286 | 4042m²  | \$300,000 | Special Price<br>signed on or<br>before 31.05.24 |
| 5C    | 163     | Cashel Court   | SP326286 | 4081m²  | \$305,000 | Special Price<br>signed on or<br>before 31.05.24 |
| 5C    | 164     | Cashel Court   | SP326286 | 4056m²  | N/A       | SOLD                                             |
| 5C    | 165     | Cashel Court   | SP326286 | 4159m²  | N/A       | SOLD                                             |
| 5C    | 166     | Cashel Court   | SP326286 | 4634 m² | \$320,000 | Special Price<br>signed on or<br>before 31.05.24 |
| 5C    | 167     | Cashel Court   | SP326286 | 502m²   | N/A       | SOLD                                             |
| 5C    | 168     | Cashel Court   | SP326286 | 4659m²  | \$305,000 | Special Price<br>signed on or<br>before 31.05.24 |
| 5C    | 169     | Cashel Court   | SP326286 | 4420m²  | \$305,000 | Special Price<br>signed on or<br>before 31.05.24 |
| 5C    | 173     | Clonmel Avenue | SP326286 | 4084m²  | \$300,000 | Special Price<br>signed on or<br>before 31.05.24 |
| 5D    | 174     | Clonmel Avenue | SP326286 | 4318m²  | N/A       | SOLD                                             |
| 5D    | 175     | Clonmel Avenue | SP326286 | 5060m²  | \$267,000 | Special Price<br>signed on or<br>before 31.05.24 |
| 5D    | 176     | Clonmel Avenue | SP326286 | 4168m²  | \$269,000 | Special Price<br>signed on or<br>before 31.05.24 |
| 5D    | 177     | Clonmel Avenue | SP326286 | 4068m²  | N/A       | SOLD                                             |
| 5D    | 178     | Clonmel Avenue | SP326286 | 4068m²  | N/A       | SOLD                                             |
| 5D    | 179     | Clonmel Avenue | SP326286 | 4073m²  | \$280,000 | Special Price<br>signed on or<br>before 31.05.24 |
| 5D    | 181     | Clonmel Avenue | SP326286 | 4006m²  | \$285,000 | Special Price<br>signed on or<br>before 31.05.24 |
| 5D    | 182     | Clonmel Avenue | SP320071 | 4923m²  | \$283,000 | Special Price<br>signed on or<br>before 31.05.24 |

| Stage | Lot No. | Address        | Plan No. | Area   | Price     | Status                                           |
|-------|---------|----------------|----------|--------|-----------|--------------------------------------------------|
| 5D    | 183     | Clonmel Avenue | SP320071 | 5501m² | \$270,000 | Special Price<br>signed on or<br>before 31.05.24 |
| 6B    | 10      | Ashford Avenue | SP326477 | 4049m² | \$275,000 | Special Price<br>signed on or<br>before 31.05.24 |
| 6B    | 11      | Ashford Avenue | SP326477 | 4014m² | \$285,000 | Special Price<br>signed on or<br>before 31.05.24 |
| 6B    | 12      | Ashford Avenue | SP326477 | 4019m² | N/A       | SOLD                                             |
| 6B    | 13      | Newport Avenue | SP326477 | 4039m² | N/A       | SOLD                                             |
| 6B    | 14      | Newport Avenue | SP326477 | 4805m² | \$265,000 | Special Price<br>signed on or<br>before 31.05.24 |
| 6B    | 15      | Newport Avenue | SP326477 | 4139m² | \$285,000 | Special Price<br>signed on or<br>before 31.05.24 |
| 6C    | 17      | Ashford Avenue | SP326477 | 4016m² | \$315,000 | Special Price<br>signed on or<br>before 31.05.24 |
| 6C    | 18      | Ashford Avenue | SP326477 | 4003m² | \$315,000 | Special Price<br>signed on or<br>before 31.05.24 |
| 6C    | 19      | Ashford Avenue | SP326477 | 4004m² | \$325,000 | Special Price<br>signed on or<br>before 31.05.24 |
| 6C    | 20      | Ashford Avenue | SP326477 | 4004m² | \$325,000 | Special Price<br>signed on or<br>before 31.05.24 |
| 6C    | 21      | Ashford Avenue | SP326477 | 4005m² | \$325,000 | Special Price<br>signed on or<br>before 31.05.24 |
| 6C    | 22      | Ashford Avenue | SP326477 | 4005m² | \$330,000 | HOLD                                             |
| 6C    | 23      | Ashford Avenue | SP326477 | 4079m² | N/A       | SOLD                                             |
| 6C    | 24      | Ashford Avenue | SP326477 | 4067m² | \$330,000 | Special Price<br>signed on or<br>before 31.05.24 |
| 6C    | 25      | Ashford Avenue | SP326477 | 4225m² | N/A       | SOLD                                             |
| 6C    | 26      | Ashford Avenue | SP326477 | 4226m² | \$325,000 | Special Price<br>signed on or<br>before 31.05.24 |