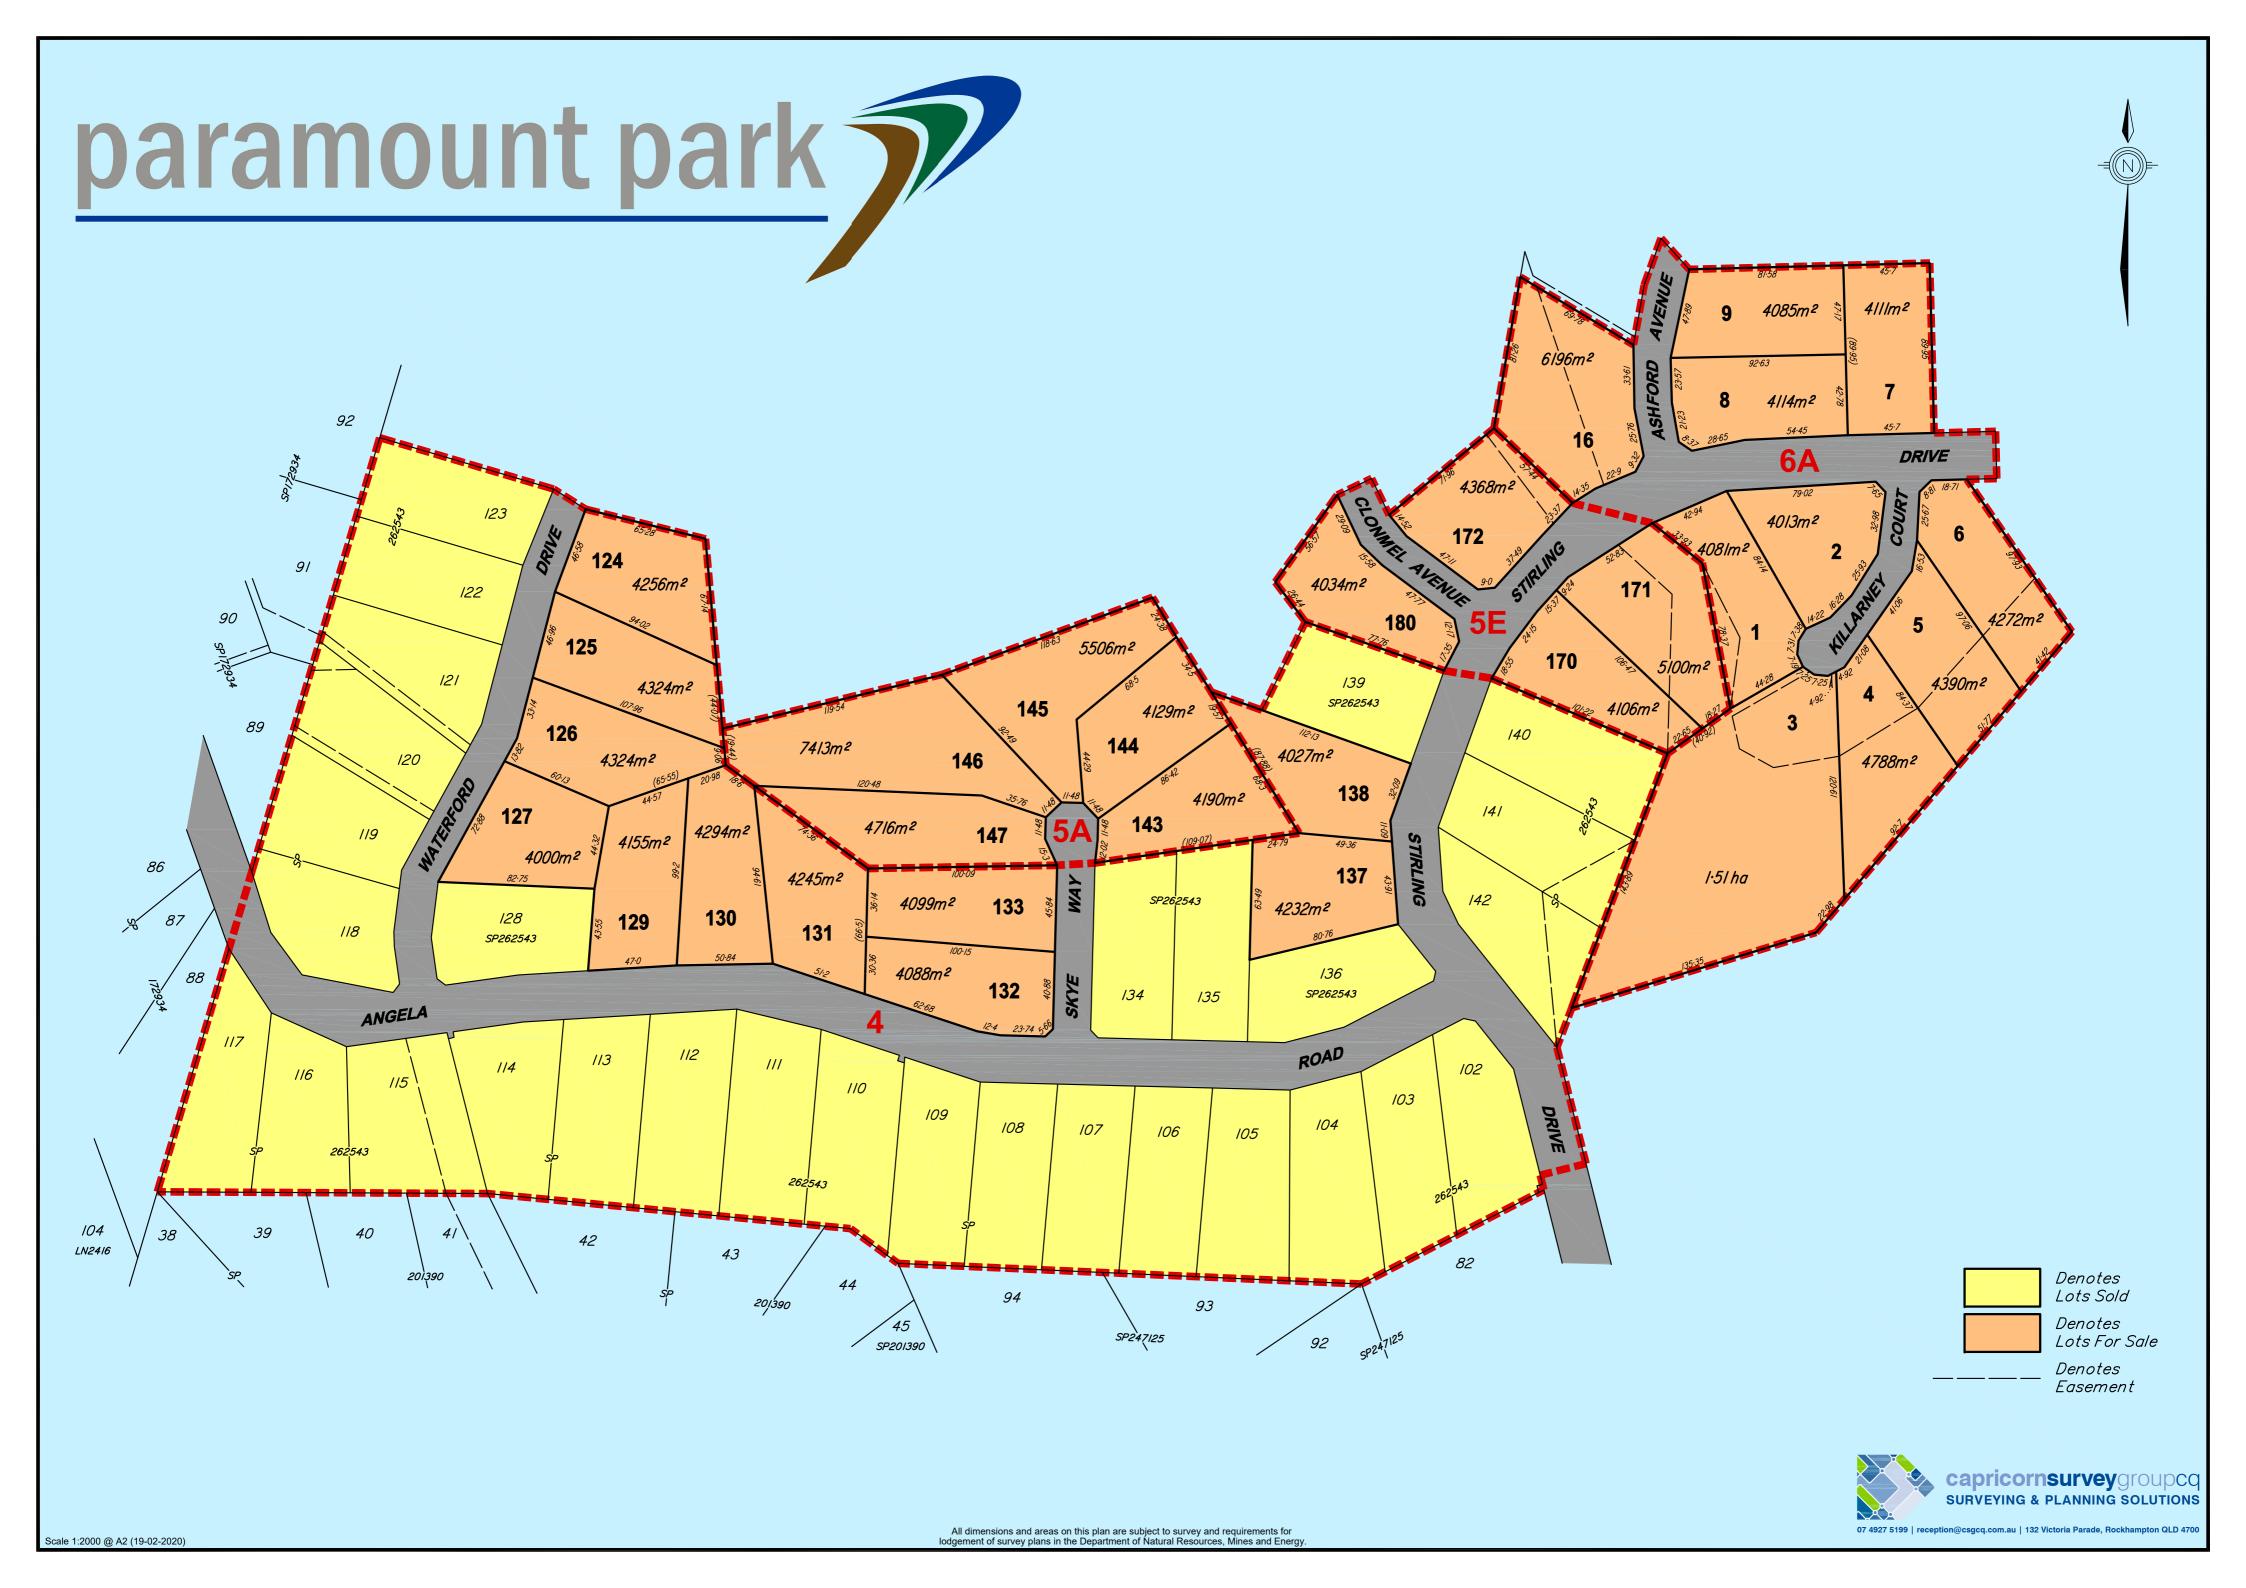

Ray White.

| Stage | Lot No. | Address         | Plan No. | Area   | Price | Status |
|-------|---------|-----------------|----------|--------|-------|--------|
| 4     | 110     | Angela Road     | SP262543 | 4576m² | N/A   | SOLD   |
| 4     | 124     | Waterford Drive | SP262543 | 4256m² | N/A   | SOLD   |
| 4     | 125     | Waterford Drive | SP262543 | 4324m² | N/A   | SOLD   |
| 4     | 126     | Waterford Drive | SP262543 | 4324m² | N/A   | SOLD   |
| 4     | 127     | Waterford Drive | SP262543 | 4000m² | N/A   | SOLD   |
| 4     | 128     | Angela Road     | SP262543 | 4020m² | N/A   | SOLD   |
| 4     | 129     | Angela Road     | SP262543 | 4155m² | N/A   | SOLD   |
| 4     | 130     | Angela Road     | SP262543 | 4294m² | N/A   | SOLD   |
| 4     | 131     | Angela Road     | SP262543 | 4245m² | N/A   | SOLD   |
| 4     | 132     | Angela Road     | SP262543 | 4088m² | N/A   | SOLD   |
| 4     | 133     | Skye Way        | SP262543 | 4099m² | N/A   | SOLD   |
| 4     | 134     | Skye Way        | SP262543 | 4132m² | N/A   | SOLD   |
| 4     | 135     | Angela Road     | SP262543 | 4134m² | N/A   | SOLD   |
| 4     | 136     | Angela Road     | SP262543 | 4065m² | N/A   | SOLD   |
| 4     | 137     | Stirling Drive  | SP262543 | 4232m² | N/A   | SOLD   |
| 4     | 138     | Stirling Drive  | SP262543 | 4027m² | N/A   | SOLD   |
| 4     | 139     | Stirling Drive  | SP262543 | 4193m² | N/A   | SOLD   |
| 4     | 140     | Stirling Drive  | SP262543 | 4582m² | N/A   | SOLD   |
| 4     | 141     | Stirling Drive  | SP262543 | 4582m² | N/A   | SOLD   |
| 4     | 142     | Stirling Drive  | SP262543 | 4462m² | N/A   | SOLD   |
| 5A    | 143     | Skye Way        | SP320071 | 4190m² | N/A   | SOLD   |
| 5A    | 144     | Skye Way        | SP320071 | 4025m² | N/A   | SOLD   |
| 5A    | 145     | Skye Way        | SP320071 | 5474m² | N/A   | SOLD   |
| 5A    | 146     | Skye Way        | SP320071 | 8176m² | N/A   | SOLD   |

| Stage | Lot No. | Address         | Plan No. | Area   | Price     | Status                                           |
|-------|---------|-----------------|----------|--------|-----------|--------------------------------------------------|
| 5A    | 147     | Skye Way        | SP320071 | 4885m² | N/A       | SOLD                                             |
| 5E    | 170     | Stirling Drive  | SP320071 | 4108m² | N/A       | SOLD                                             |
| 5E    | 171     | Stirling Drive  | SP320071 | 5165m² | N/A       | SOLD                                             |
| 5E    | 172     | Stirling Drive  | SP320071 | 4368m² | N/A       | SOLD                                             |
| 5E    | 180     | Clonmel Avenue  | SP320071 | 4034m² | \$208,000 | HOLD                                             |
| 6A    | 1       | Killarney Court | SP320071 | 4017m² | N/A       | SOLD                                             |
| 6A    | 2       | Killarney Court | SP320071 | 4013m² | N/A       | SOLD                                             |
| 6A    | 3       | Killarney Court | SP320071 | 1509m² | N/A       | SOLD                                             |
| 6A    | 4       | Killarney Court | SP320071 | 4034m² | N/A       | SOLD                                             |
| 6A    | 5       | Killarney Court | SP320071 | 4034m² | N/A       | SOLD                                             |
| 6A    | 6       | Killarney Court | SP320071 | 4034m² | N/A       | SOLD                                             |
| 6A    | 7       | Stirling Drive  | SP320071 | 4034m² | N/A       | SOLD                                             |
| 6A    | 8       | Ashford Avenue  | SP320071 | 4034m² | N/A       | SOLD                                             |
| 6A    | 9       | Ashford Avenue  | SP320071 | 4034m² | N/A       | SOLD                                             |
| 6A    | 16      | Ashford Avenue  | SP320071 | 4034m² | N/A       | SOLD                                             |
| 5B    | 148     | Waterford Drive | SP326286 | 4000m² | N/A       | SOLD                                             |
| 5B    | 149     | Waterford Drive | SP326286 | 4002m² | \$280,000 | Special Price<br>signed on or<br>before 31.05.24 |
| 5B    | 150     | Waterford Drive | SP326286 | 4005m² | \$285,000 | Special Price<br>signed on or<br>before 31.05.24 |
| 5B    | 151     | Waterford Drive | SP326286 | 4010m² | N/A       | SOLD                                             |
| 5B    | 152     | Waterford Drive | SP326286 | 4024m² | N/A       | SOLD                                             |
| 5B    | 153     | Waterford Drive | SP326286 | 4021m² | N/A       | SOLD                                             |
| 5B    | 154     | Clonmel Avenue  | SP326286 | 4083m² | \$266,000 | Special Price<br>signed on or<br>before 31.05.24 |
| 5B    | 155     | Clonmel Avenue  | SP326286 | 4055m² | \$290,000 | Special Price<br>signed on or<br>before 31.05.24 |
| 5B    | 156     | Waterford Drive | SP326286 | 4435m² | N/A       | SOLD                                             |
| 5C    | 157     | Clonmel Avenue  | SP326286 | 4001m² | \$266,000 | Special Price<br>signed on or<br>before 31.05.24 |
| 5C    | 158     | Clonmel Avenue  | SP326286 | 4015m² | \$266,000 | Special Price<br>signed on or<br>before 31.05.24 |