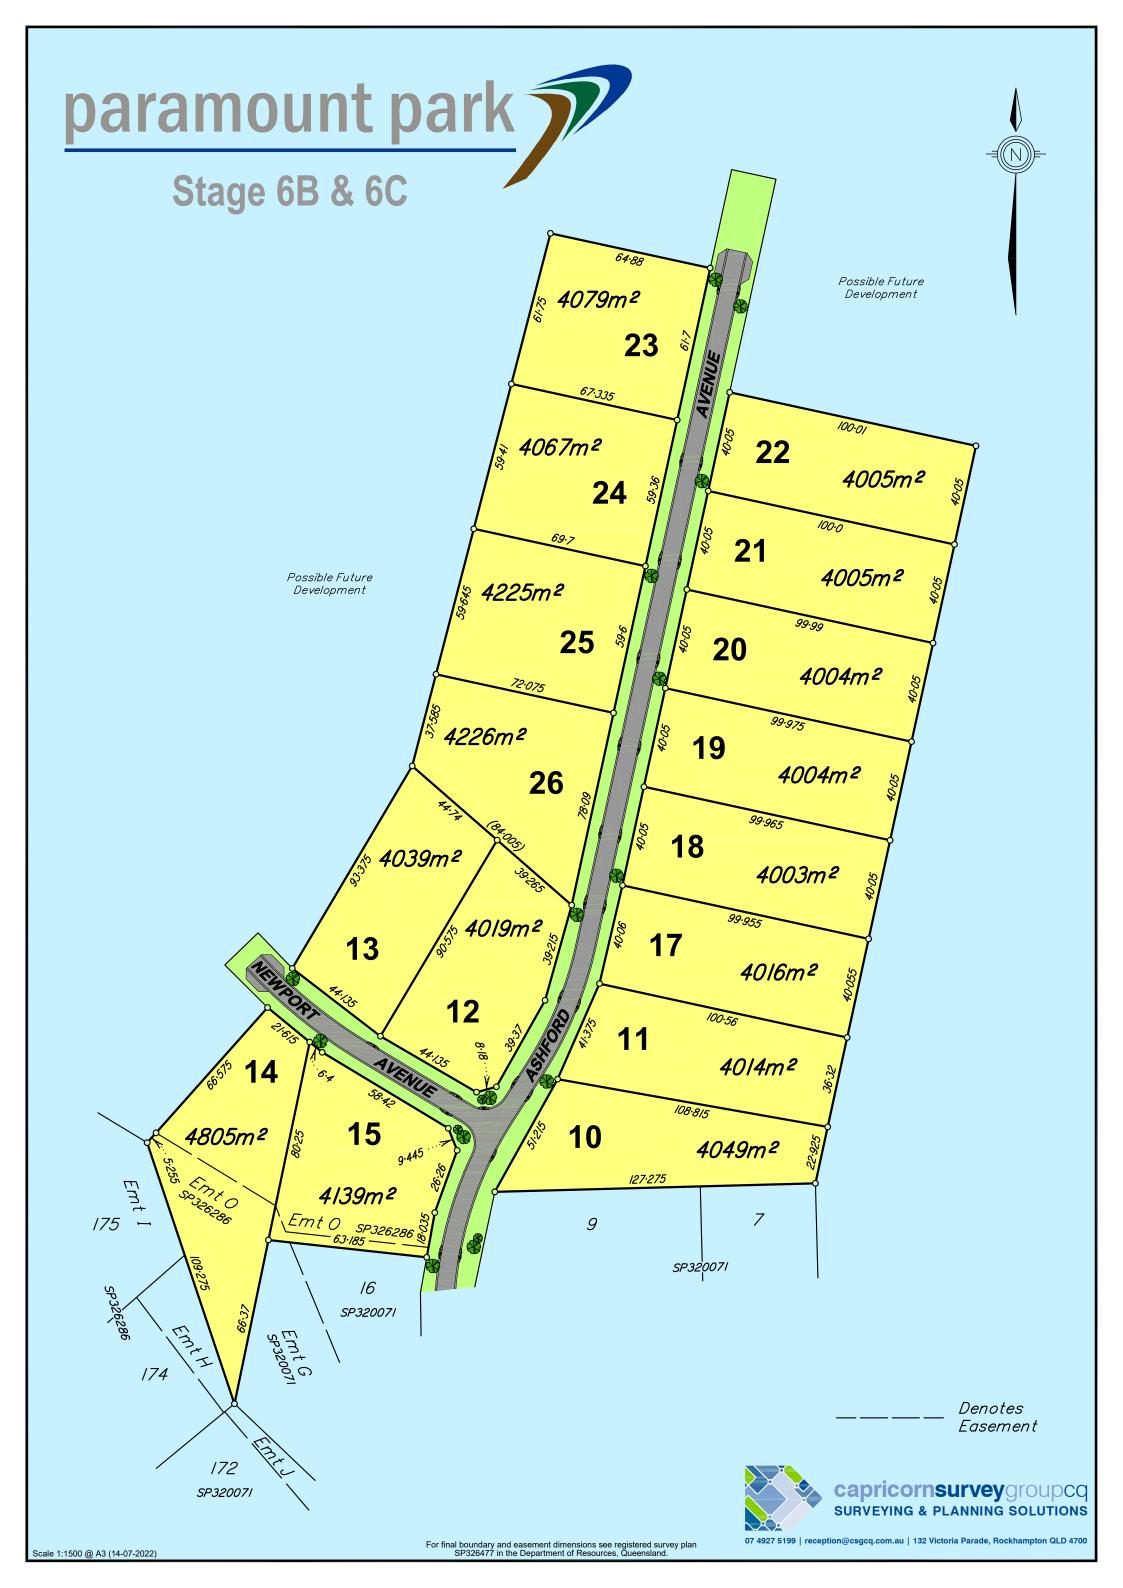

| Stage | Lot No. | Address        | Plan No. | Area   | Price     | Status                                           |
|-------|---------|----------------|----------|--------|-----------|--------------------------------------------------|
| 5D    | 183     | Clonmel Avenue | SP320071 | 5501m² | \$270,000 | Special Price<br>signed on or<br>before 31.05.24 |
| 6B    | 10      | Ashford Avenue | SP326477 | 4049m² | \$275,000 | Special Price<br>signed on or<br>before 31.05.24 |
| 6B    | 11      | Ashford Avenue | SP326477 | 4014m² | \$285,000 | Special Price<br>signed on or<br>before 31.05.24 |
| 6B    | 12      | Ashford Avenue | SP326477 | 4019m² | N/A       | SOLD                                             |
| 6B    | 13      | Newport Avenue | SP326477 | 4039m² | N/A       | SOLD                                             |
| 6B    | 14      | Newport Avenue | SP326477 | 4805m² | \$265,000 | Special Price<br>signed on or<br>before 31.05.24 |
| 6B    | 15      | Newport Avenue | SP326477 | 4139m² | \$285,000 | Special Price<br>signed on or<br>before 31.05.24 |
| 6C    | 17      | Ashford Avenue | SP326477 | 4016m² | \$315,000 | Special Price<br>signed on or<br>before 31.05.24 |
| 6C    | 18      | Ashford Avenue | SP326477 | 4003m² | \$315,000 | Special Price<br>signed on or<br>before 31.05.24 |
| 6C    | 19      | Ashford Avenue | SP326477 | 4004m² | \$325,000 | Special Price<br>signed on or<br>before 31.05.24 |
| 6C    | 20      | Ashford Avenue | SP326477 | 4004m² | \$325,000 | Special Price<br>signed on or<br>before 31.05.24 |
| 6C    | 21      | Ashford Avenue | SP326477 | 4005m² | \$325,000 | Special Price<br>signed on or<br>before 31.05.24 |
| 6C    | 22      | Ashford Avenue | SP326477 | 4005m² | \$330,000 | HOLD                                             |
| 6C    | 23      | Ashford Avenue | SP326477 | 4079m² | N/A       | SOLD                                             |
| 6C    | 24      | Ashford Avenue | SP326477 | 4067m² | \$330,000 | Special Price<br>signed on or<br>before 31.05.24 |
| 6C    | 25      | Ashford Avenue | SP326477 | 4225m² | N/A       | SOLD                                             |
| 6C    | 26      | Ashford Avenue | SP326477 | 4226m² | \$325,000 | Special Price<br>signed on or<br>before 31.05.24 |