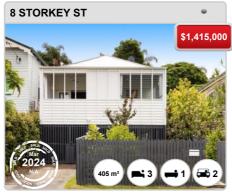

es compared over the last two rolling 12 month periods



### Prepared on 02/05/2024 by Ray White Alderley. © Property Data Solutions Pty Ltd 2024 (pricefinder.com.au)



# **WINDSOR - Recently Sold Properties**

### **Median Sale Price**

\$1.16m

Based on 72 recorded House sales within the last 12 months (Apr '23 - Mar '24)

Based on a rolling 12 month period and may differ from calendar year statistics

### **Suburb Growth**

-3.5%

Current Median Price: \$1,162,500 Previous Median Price: \$1,205,000

Based on 129 recorded House sales compared over the last two rolling 12 month periods

### **# Sold Properties**

**72** 

Based on recorded House sales within the 12 months (Apr '23 - Mar '24)

Based on a rolling 12 month period and may differ from calendar year statistics



















### Prepared on 02/05/2024 by Ray White Alderley. © Property Data Solutions Pty Ltd 2024 (pricefinder.com.au)



























### Prepared on 02/05/2024 by Ray White Alderley. © Property Data Solutions Pty Ltd 2024 (pricefinder.com.au)



# **WINDSOR - Sales Statistics (Units)**

| Year | # Sales | Median     | Growth | Low        | High         |
|------|---------|------------|--------|------------|--------------|
| 2006 | 79      | \$ 268,000 | 0.0 %  | \$ 75,000  | \$ 990,000   |
| 2007 | 80      | \$ 364,750 | 36.1 % | \$ 182,500 | \$ 772,500   |
| 2008 | 37      | \$ 345,000 | -5.4 % | \$ 255,000 | \$ 1,514,000 |
| 2009 | 49      | \$ 365,000 | 5.8 %  | \$ 230,000 | \$ 1,265,000 |
| 2010 | 36      | \$ 373,250 | 2.3 %  | \$ 243,000 | \$ 2,300,000 |
| 2011 | 48      | \$