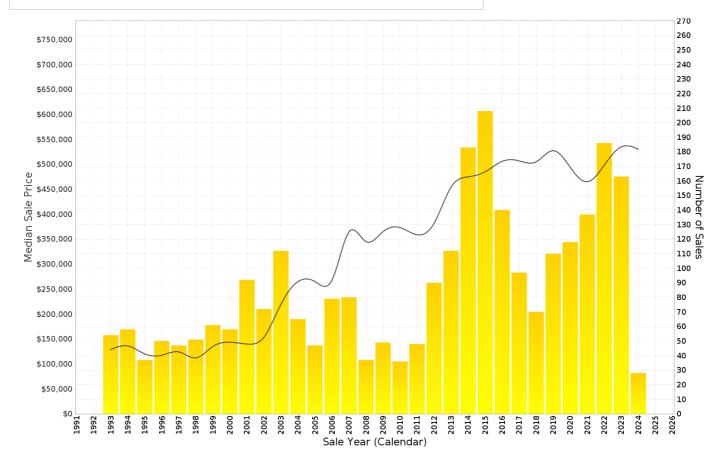

# **WINDSOR - Sales Statistics (Houses)**

| Year | # Sales | Median       | Growth  | Low        | High         |
|------|---------|--------------|---------|------------|--------------|
| 2006 | 111     | \$ 467,000   | 0.0 %   | \$ 275,000 | \$ 2,300,000 |
| 2007 | 99      | \$ 540,000   | 15.6 %  | \$ 37,000  | \$ 1,832,000 |
| 2008 | 86      | \$ 672,500   | 24.5 %  | \$ 400,000 | \$ 4,100,000 |
| 2009 | 88      | \$ 606,250   | -9.9 %  | \$ 427,500 | \$ 2,600,000 |
| 2010 | 78      | \$ 698,000   | 15.1 %  | \$ 452,000 | \$ 3,000,000 |
| 2011 | 65      | \$ 605,000   | -13.3 % | \$ 390,000 | \$ 1,900,000 |
| 2012 | 70      | \$ 635,000   | 5.0 %   | \$ 390,000 | \$ 2,515,000 |
| 2013 | 86      | \$ 692,500   | 9.1 %   | \$ 400,000 | \$ 3,900,000 |
| 2014 | 84      | \$ 717,750   | 3.6 %   | \$ 322,000 | \$ 2,800,000 |
| 2015 | 106     | \$ 755,000   | 5.2 %   | \$ 450,000 | \$ 2,055,000 |
| 2016 | 82      | \$ 717,500   | -5.0 %  | \$ 470,000 | \$ 2,125,000 |
| 2017 | 81      | \$ 840,000   | 17.1 %  | \$ 535,000 | \$ 2,310,500 |
| 2018 | 75      | \$ 810,000   | -3.6 %  | \$ 575,000 | \$ 2,410,000 |
| 2019 | 81      | \$ 991,000   | 22.3 %  | \$ 510,000 | \$ 2,950,000 |
| 2020 | 71      | \$ 885,000   | -10.7 % | \$ 545,000 | \$ 2,650,000 |
| 2021 | 95      | \$ 1,120,000 | 26.6 %  | \$ 636,000 | \$ 5,500,000 |
| 2022 | 54      | \$ 1,261,000 | 12.6 %  | \$ 660,000 | \$ 4,830,000 |
| 2023 | 82      | \$ 1,170,000 | -7.2 %  | \$ 660,000 | \$ 3,200,000 |
| 2024 | 9       | \$ 1,075,000 | -8.1 %  | \$ 870,000 | \$ 2,700,000 |