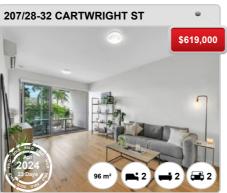

on 345 recorded Unit sales compared over the last two rolling 12 month periods



### Prepared on 02/05/2024 by Ray White Alderley. © Property Data Solutions Pty Ltd 2024 (pricefinder.com.au)



# **WINDSOR - Recently Sold Properties**

### **Median Sale Price**

\$535k

Based on 155 recorded Unit sales within the last 12 months (Apr '23 - Mar '24)

Based on a rolling 12 month period and may differ from calendar year statistics

### **Suburb Growth**

+4.4%

Current Median Price: \$535,000 Previous Median Price: \$512,250

Based on 345 recorded Unit sales compared over the last two rolling 12 month periods

# **# Sold Properties**

155

Based on recorded Unit sales within the 12 months (Apr '23 - Mar '24)

Based on a rolling 12 month period and may differ from calendar year statistics



















### Prepared on 02/05/2024 by Ray White Alderley. © Property Data Solutions Pty Ltd 2024 (pricefinder.com.au)



























### Prepared on 02/05/2024 by Ray White Alderley. © Property Data Solutions Pty Ltd 2024 (pricefinder.com.au)