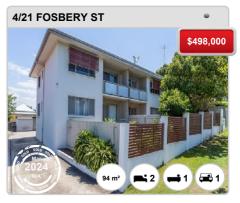

© Property Data Solutions Pty Ltd 2024 (pricefinder.com.au)



# **WINDSOR - Recently Sold Properties**

### **Median Sale Price**

\$535k

Based on 155 recorded Unit sales within the last 12 months (Apr '23 - Mar '24)

Based on a rolling 12 month period and may differ from calendar year statistics

### **Suburb Growth**

+4.4%

Current Median Price: \$535,000 Previous Median Price: \$512,250

Based on 345 recorded Unit sales compared over the last two rolling 12 month periods

# **# Sold Properties**

155

Based on recorded Unit sales within the 12 months (Apr '23 - Mar '24)

Based on a rolling 12 month period and may differ from calendar year statistics



















### Prepared on 02/05/2024 by Ray White Alderley. © Property Data Solutions Pty Ltd 2024 (pricefinder.com.au)



























### Prepared on 02/05/2024 by Ray White Alderley. © Property Data Solutions Pty Ltd 2024 (pricefinder.com.au)