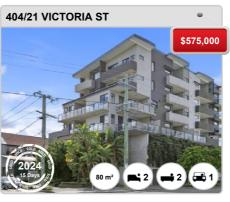

Solutions Pty Ltd 2024 (pricefinder.com.au)



# **WINDSOR - Recently Sold Properties**

### **Median Sale Price**

\$535k

Based on 155 recorded Unit sales within the last 12 months (Apr '23 - Mar '24)

Based on a rolling 12 month period and may differ from calendar year statistics

### **Suburb Growth**

+4.4%

Current Median Price: \$535,000 Previous Median Price: \$512,250

Based on 345 recorded Unit sales compared over the last two rolling 12 month periods

# **# Sold Properties**

155

Based on recorded Unit sales within the 12 months (Apr '23 - Mar '24)

Based on a rolling 12 month period and may differ from calendar year statistics



















### Prepared on 02/05/2024 by Ray White Alderley. © Property Data Solutions Pty Ltd 2024 (pricefinder.com.au)



























### Prepared on 02/05/2024 by Ray White Alderley. © Property Data Solutions Pty Ltd 2024 (pricefinder.com.au)