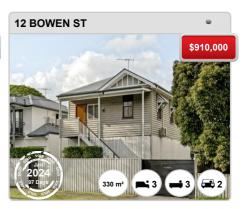

ta Solutions Pty Ltd 2024 (pricefinder.com.au)



# **WINDSOR - Recently Sold Properties**

### **Median Sale Price**

\$1.16m

Based on 72 recorded House sales within the last 12 months (Apr '23 - Mar '24)

Based on a rolling 12 month period and may differ from calendar year statistics

### **Suburb Growth**

-3.5%

Current Median Price: \$1,162,500 Previous Median Price: \$1,205,000

Based on 129 recorded House sales compared over the last two rolling 12 month periods

### **# Sold Properties**

**72** 

Based on recorded House sales within the 12 months (Apr '23 - Mar '24)

Based on a rolling 12 month period and may differ from calendar year statistics



















### Prepared on 02/05/2024 by Ray White Alderley. © Property Data Solutions Pty Ltd 2024 (pricefinder.com.au)



























### Prepared on 02/05/2024 by Ray White Alderley. © Property Data Solutions Pty Ltd 2024 (pricefinder.com.au)



# **WINDSOR - Sales Statistics (Units)**

| Year | # Sales | Median     | Growth | Low        | High         |
|------|---------|------------|--------|------------|--------------|
| 2006 | 79      | \$ 268,000 | 0.0 %  | \$ 75,000  | \$ 990,000   |
| 2007 | 80      | \$ 364,750 | 36.1 % | \$ 182,500 | \$ 772,500   |
| 2008 | 37      | \$ 345,000 | -5.4 % | \$ 255,000 | \$ 1,514,000 |
| 2009 | 49      | \$ 365,000 | 5.8 %  | \$ 230,000 | \$ 1,265,000 |
| 2010 | 36      | \$ 373,250 | 2.3 %  | \$ 243,000 | \$ 2,300,000 |
| 2011 | 48      | \$ 358,750 | -3.9 % | \$ 210,000 | \$ 1,175,000 |
| 2012 | 90      | \$ 382,000 | 6.5 %  | \$ 245,000 | \$ 2,100,000 |
| 20