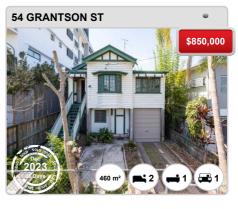

Pty Ltd 2024 (pricefinder.com.au)



# **WINDSOR - Recently Sold Properties**

### **Median Sale Price**

\$1.16m

Based on 72 recorded House sales within the last 12 months (Apr '23 - Mar '24)

Based on a rolling 12 month period and may differ from calendar year statistics

### **Suburb Growth**

-3.5%

Current Median Price: \$1,162,500 Previous Median Price: \$1,205,000

Based on 129 recorded House sales compared over the last two rolling 12 month periods

### **# Sold Properties**

**72** 

Based on recorded House sales within the 12 months (Apr '23 - Mar '24)

Based on a rolling 12 month period and may differ from calendar year statistics



















### Prepared on 02/05/2024 by Ray White Alderley. © Property Data Solutions Pty Ltd 2024 (pricefinder.com.au)



























### Prepared on 02/05/2024 by Ray White Alderley. © Property Data Solutions Pty Ltd 2024 (pricefinder.com.au)



# **WINDSOR - Sales Statistics (Units)**

| Year | # Sales | Median     | Growth | Low        | High         |
|------|---------|------------|--------|------------|--------------|
| 2006 | 79      | \$ 268,000 | 0.0 %  | \$ 75,000  | \$ 990,000   |
| 2007 | 80      | \$ 364,750 | 36.1 % | \$ 182,500 | \$ 772,500   |
| 2008 | 37      | \$ 345,000 | -5.4 % | \$ 255,000 | \$ 1,514,000 |
| 2009 | 49      | \$ 365,000 | 5.8 %  | \$ 230,000 | \$ 1,265,000 |
| 2010 | 36      | \$ 373,250 | 2.3 %  | \$ 243,000 | \$ 2,300,000 |
| 2011 | 48      | \$ 358,750 | -3.9 % | \$ 210,000 | \$ 1,175,000 |
| 2012 | 90      | \$ 382,000 | 6.5 %  | \$ 245,000 | \$ 2,100,000 |
| 2013 | 112