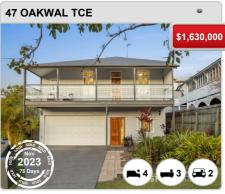

# **WINDSOR - Recently Sold Properties**

# Median Sale Price

\$535k

Based on 155 recorded Unit sales within the last 12 months (Apr '23 - Mar '24)

Based on a rolling 12 month period and may differ from calendar year statistics

### **Suburb Growth**

+4.4%

Current Median Price: \$535,000 Previous Median Price: \$512.250

Based on 345 recorded Unit sales compared over the last two rolling 12 month periods