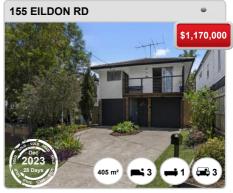

utions Pty Ltd 2024 (pricefinder.com.au)



# **WINDSOR - Recently Sold Properties**

### **Median Sale Price**

\$1.16m

Based on 72 recorded House sales within the last 12 months (Apr '23 - Mar '24)

Based on a rolling 12 month period and may differ from calendar year statistics

### **Suburb Growth**

-3.5%

Current Median Price: \$1,162,500 Previous Median Price: \$1,205,000

Based on 129 recorded House sales compared over the last two rolling 12 month periods

### **# Sold Properties**

**72** 

Based on recorded House sales within the 12 months (Apr '23 - Mar '24)

Based on a rolling 12 month period and may differ from calendar year statistics



















### Prepared on 02/05/2024 by Ray White Alderley. © Property Data Solutions Pty Ltd 2024 (pricefinder.com.au)



























### Prepared on 02/05/2024 by Ray White Alderley. © Property Data Solutions Pty Ltd 2024 (pricefinder.com.au)



# **WINDSOR - Sales Statistics (Units)**

| Year | # Sales | Median     | Growth | Low        | High         |
|------|---------|------------|--------|------------|--------------|
| 2006 | 79      | \$ 268,000 | 0.0 %  | \$ 75,000  | \$ 990,000   |
| 2007 | 80      | \$ 364,750 | 36.1 % | \$ 182,500 | \$ 772,500   |
| 2008 | 37      | \$ 345,000 | -5.4 % | \$ 255,000 | \$ 1,514,000 |
| 2009 | 49      | \$ 365,000 | 5.8 %  | \$ 230,000 | \$ 1,265,000 |
| 2010 | 36      | \$ 373,250 | 2.3 %  | \$ 243,000 | \$ 2,300,000 |
| 2011 | 48      | \$ 358,750 | -3.9 % | \$ 210,000 | \$ 1,175,000 |
| 2012 | 90      | \$ 382,000 | 6.5 %  | \$ 245,000 | \$ 2,100,000 |
| 2013 | 1