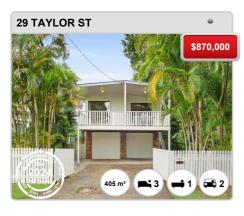

ales compared over the last two rolling 12 month periods



### Prepared on 02/05/2024 by Ray White Alderley. © Property Data Solutions Pty Ltd 2024 (pricefinder.com.au)



# **WINDSOR - Recently Sold Properties**

### **Median Sale Price**

\$1.16m

Based on 72 recorded House sales within the last 12 months (Apr '23 - Mar '24)

Based on a rolling 12 month period and may differ from calendar year statistics

### **Suburb Growth**

-3.5%

Current Median Price: \$1,162,500 Previous Median Price: \$1,205,000

Based on 129 recorded House sales compared over the last two rolling 12 month periods

### **# Sold Properties**

**72** 

Based on recorded House sales within the 12 months (Apr '23 - Mar '24)

Based on a rolling 12 month period and may differ from calendar year statistics



















### Prepared on 02/05/2024 by Ray White Alderley. © Property Data Solutions Pty Ltd 2024 (pricefinder.com.au)



























### Prepared on 02/05/2024 by Ray White Alderley. © Property Data Solutions Pty Ltd 2024 (pricefinder.com.au)



# **WINDSOR - Sales Statistics (Units)**

| Year | # Sales | Median     | Growth | Low        | High         |
|------|---------|------------|--------|------------|--------------|
| 2006 | 79      | \$ 268,000 | 0.0 %  | \$ 75,000  | \$ 990,000   |
| 2007 | 80      | \$ 364,750 | 36.1 % | \$ 182,500 | \$ 772,500   |
| 2008 | 37      | \$ 345,000 | -5.4 % | \$ 255,000 | \$ 1,514,000 |
| 2009 | 49      | \$ 365,000 | 5.8 %  | \$ 230,000 | \$ 1,265,000 |
| 2010 | 36      | \$ 373,250 | 2.3 %  | \$ 243,000 | \$ 2,300,000 |
| 2011 | 48      |