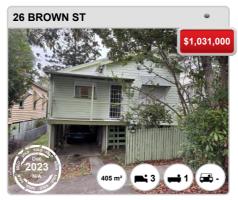

ns Pty Ltd 2024 (pricefinder.com.au)



# **WINDSOR - Recently Sold Properties**

### **Median Sale Price**

\$1.16m

Based on 72 recorded House sales within the last 12 months (Apr '23 - Mar '24)

Based on a rolling 12 month period and may differ from calendar year statistics

### **Suburb Growth**

-3.5%

Current Median Price: \$1,162,500 Previous Median Price: \$1,205,000

Based on 129 recorded House sales compared over the last two rolling 12 month periods

### **# Sold Properties**

**72** 

Based on recorded House sales within the 12 months (Apr '23 - Mar '24)

Based on a rolling 12 month period and may differ from calendar year statistics



















### Prepared on 02/05/2024 by Ray White Alderley. © Property Data Solutions Pty Ltd 2024 (pricefinder.com.au)



























### Prepared on 02/05/2024 by Ray White Alderley. © Property Data Solutions Pty Ltd 2024 (pricefinder.com.au)



# **WINDSOR - Sales Statistics (Units)**

| Year | # Sales | Median     | Growth | Low        | High         |
|------|---------|------------|--------|------------|--------------|
| 2006 | 79      | \$ 268,000 | 0.0 %  | \$ 75,000  | \$ 990,000   |
| 2007 | 80      | \$ 364,750 | 36.1 % | \$ 182,500 | \$ 772,500   |
| 2008 | 37      | \$ 345,000 | -5.4 % | \$ 255,000 | \$ 1,514,000 |
| 2009 | 49      | \$ 365,000 | 5.8 %  | \$ 230,000 | \$ 1,265,000 |
| 2010 | 36      | \$ 373,250 | 2.3 %  | \$ 243,000 | \$ 2,300,000 |
| 2011 | 48      | \$ 358,750 | -3.9 % | \$ 210,000 | \$ 1,175,000 |
| 2012 | 90      | \$ 382,000 | 6.5 %  | \$ 245,000 | \$ 2,100,000 |
| 2013 | 112