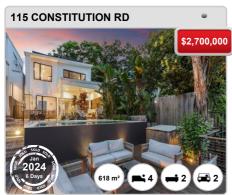

Solutions Pty Ltd 2024 (pricefinder.com.au)



# **WINDSOR - Recently Sold Properties**

### **Median Sale Price**

\$1.16m

Based on 72 recorded House sales within the last 12 months (Apr '23 - Mar '24)

Based on a rolling 12 month period and may differ from calendar year statistics

### **Suburb Growth**

-3.5%

Current Median Price: \$1,162,500 Previous Median Price: \$1,205,000

Based on 129 recorded House sales compared over the last two rolling 12 month periods

### **# Sold Properties**

**72** 

Based on recorded House sales within the 12 months (Apr '23 - Mar '24)

Based on a rolling 12 month period and may differ from calendar year statistics



















### Prepared on 02/05/2024 by Ray White Alderley. © Property Data Solutions Pty Ltd 2024 (pricefinder.com.au)



























### Prepared on 02/05/2024 by Ray White Alderley. © Property Data Solutions Pty Ltd 2024 (pricefinder.com.au)



# **WINDSOR - Sales Statistics (Units)**

| Year | # Sales | Median     | Growth | Low        | High         |
|------|---------|------------|--------|------------|--------------|
| 2006 | 79      | \$ 268,000 | 0.0 %  | \$ 75,000  | \$ 990,000   |
| 2007 | 80      | \$ 364,750 | 36.1 % | \$ 182,500 | \$ 772,500   |
| 2008 | 37      | \$ 345,000 | -5.4 % | \$ 255,000 | \$ 1,514,000 |
| 2009 | 49      | \$ 365,000 | 5.8 %  | \$ 230,000 | \$ 1,265,000 |
| 2010 | 36      | \$ 373,250 | 2.3 %  | \$ 243,000 | \$ 2,300,000 |
| 2011 | 48      | \$ 358,750 | -3.9 % | \$ 210,000 | \$ 1,175,000 |
| 2012 | 90      | \$ 382,000 | 6.5 %  | \$ 245,000 | \$ 2,100,000 |
| 2013