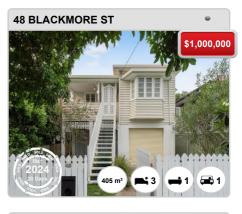

sales compared over the last two rolling 12 month periods



### Prepared on 02/05/2024 by Ray White Alderley. © Property Data Solutions Pty Ltd 2024 (pricefinder.com.au)



# **WINDSOR - Recently Sold Properties**

### **Median Sale Price**

\$1.16m

Based on 72 recorded House sales within the last 12 months (Apr '23 - Mar '24)

Based on a rolling 12 month period and may differ from calendar year statistics

### **Suburb Growth**

-3.5%

Current Median Price: \$1,162,500 Previous Median Price: \$1,205,000

Based on 129 recorded House sales compared over the last two rolling 12 month periods

### **# Sold Properties**

**72** 

Based on recorded House sales within the 12 months (Apr '23 - Mar '24)

Based on a rolling 12 month period and may differ from calendar year statistics



















### Prepared on 02/05/2024 by Ray White Alderley. © Property Data Solutions Pty Ltd 2024 (pricefinder.com.au)



























### Prepared on 02/05/2024 by Ray White Alderley. © Property Data Solutions Pty Ltd 2024 (pricefinder.com.au)



# **WINDSOR - Sales Statistics (Units)**

| Year | # Sales | Median     | Growth | Low        | High         |
|------|---------|------------|--------|------------|--------------|
| 2006 | 79      | \$ 268,000 | 0.0 %  | \$ 75,000  | \$ 990,000   |
| 2007 | 80      | \$ 364,750 | 36.1 % | \$ 182,500 | \$ 772,500   |
| 2008 | 37      | \$ 345,000 | -5.4 % | \$ 255,000 | \$ 1,514,000 |
| 2009 | 49      | \$ 365,000 | 5.8 %  | \$ 230,000 | \$ 1,265,000 |
| 2010 | 36      | \$ 373,250 | 2.3 %  | \$ 243,000 | \$ 2,300,000 |
| 2011 | 48