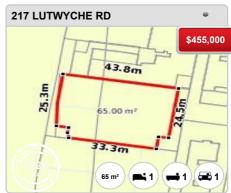

ed Unit sales compared over the last two rolling 12 month periods



### Prepared on 02/05/2024 by Ray White Alderley. © Property Data Solutions Pty Ltd 2024 (pricefinder.com.au)



# **WINDSOR - Recently Sold Properties**

### **Median Sale Price**

\$535k

Based on 155 recorded Unit sales within the last 12 months (Apr '23 - Mar '24)

Based on a rolling 12 month period and may differ from calendar year statistics

### **Suburb Growth**

+4.4%

Current Median Price: \$535,000 Previous Median Price: \$512,250

Based on 345 recorded Unit sales compared over the last two rolling 12 month periods

# **# Sold Properties**

155

Based on recorded Unit sales within the 12 months (Apr '23 - Mar '24)

Based on a rolling 12 month period and may differ from calendar year statistics



















### Prepared on 02/05/2024 by Ray White Alderley. © Property Data Solutions Pty Ltd 2024 (pricefinder.com.au)



























### Prepared on 02/05/2024 by Ray White Alderley. © Property Data Solutions Pty Ltd 2024 (pricefinder.com.au)