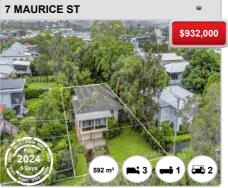

Data Solutions Pty Ltd 2024 (pricefinder.com.au)



# **WINDSOR - Recently Sold Properties**

### **Median Sale Price**

\$1.16m

Based on 72 recorded House sales within the last 12 months (Apr '23 - Mar '24)

Based on a rolling 12 month period and may differ from calendar year statistics

### **Suburb Growth**

-3.5%

Current Median Price: \$1,162,500 Previous Median Price: \$1,205,000

Based on 129 recorded House sales compared over the last two rolling 12 month periods

### **# Sold Properties**

**72** 

Based on recorded House sales within the 12 months (Apr '23 - Mar '24)

Based on a rolling 12 month period and may differ from calendar year statistics



















### Prepared on 02/05/2024 by Ray White Alderley. © Property Data Solutions Pty Ltd 2024 (pricefinder.com.au)



























### Prepared on 02/05/2024 by Ray White Alderley. © Property Data Solutions Pty Ltd 2024 (pricefinder.com.au)



# **WINDSOR - Sales Statistics (Units)**

| Year | # Sales | Median     | Growth | Low        | High         |
|------|---------|------------|--------|------------|--------------|
| 2006 | 79      | \$ 268,000 | 0.0 %  | \$ 75,000  | \$ 990,000   |
| 2007 | 80      | \$ 364,750 | 36.1 % | \$ 182,500 | \$ 772,500   |
| 2008 | 37      | \$ 345,000 | -5.4 % | \$ 255,000 | \$ 1,514,000 |
| 2009 | 49      | \$ 365,000 | 5.8 %  | \$ 230,000 | \$ 1,265,000 |
| 2010 | 36      | \$ 373,250 | 2.3 %  | \$ 243,000 | \$ 2,300,000 |
| 2011 | 48      | \$ 358,750 | -3.9 % | \$ 210,000 | \$ 1,175,000 |
| 2012 | 90      | \$ 382,000 | 6.5 %  | \$ 245,000 | \$ 2,100,000 |
|