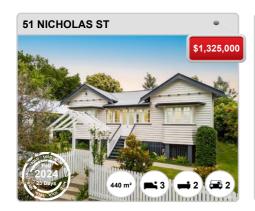

y Data Solutions Pty Ltd 2024 (pricefinder.com.au)



# **WINDSOR - Recently Sold Properties**

### **Median Sale Price**

\$1.16m

Based on 72 recorded House sales within the last 12 months (Apr '23 - Mar '24)

Based on a rolling 12 month period and may differ from calendar year statistics

### **Suburb Growth**

-3.5%

Current Median Price: \$1,162,500 Previous Median Price: \$1,205,000

Based on 129 recorded House sales compared over the last two rolling 12 month periods

### **# Sold Properties**

**72** 

Based on recorded House sales within the 12 months (Apr '23 - Mar '24)

Based on a rolling 12 month period and may differ from calendar year statistics



















### Prepared on 02/05/2024 by Ray White Alderley. © Property Data Solutions Pty Ltd 2024 (pricefinder.com.au)



























### Prepared on 02/05/2024 by Ray White Alderley. © Property Data Solutions Pty Ltd 2024 (pricefinder.com.au)



# **WINDSOR - Sales Statistics (Units)**

| Year | # Sales | Median     | Growth | Low        | High         |
|------|---------|------------|--------|------------|--------------|
| 2006 | 79      | \$ 268,000 | 0.0 %  | \$ 75,000  | \$ 990,000   |
| 2007 | 80      | \$ 364,750 | 36.1 % | \$ 182,500 | \$ 772,500   |
| 2008 | 37      | \$ 345,000 | -5.4 % | \$ 255,000 | \$ 1,514,000 |
| 2009 | 49      | \$ 365,000 | 5.8 %  | \$ 230,000 | \$ 1,265,000 |
| 2010 | 36      | \$ 373,250 | 2.3 %  | \$ 243,000 | \$ 2,300,000 |
| 2011 | 48      | \$ 358,750 | -3.9 % | \$ 210,000 | \$ 1,175,000 |
| 2012 | 90      | \$ 382,000 | 6.5 %  | \$ 245,000 | \$ 2,100,000 |