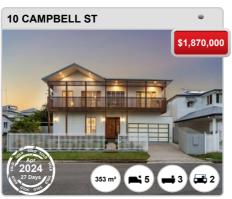

ed House sales compared over the last two rolling 12 month periods



### Prepared on 02/05/2024 by Ray White Alderley. © Property Data Solutions Pty Ltd 2024 (pricefinder.com.au)



# **WINDSOR - Recently Sold Properties**

### **Median Sale Price**

\$1.16m

Based on 72 recorded House sales within the last 12 months (Apr '23 - Mar '24)

Based on a rolling 12 month period and may differ from calendar year statistics

### **Suburb Growth**

-3.5%

Current Median Price: \$1,162,500 Previous Median Price: \$1,205,000

Based on 129 recorded House sales compared over the last two rolling 12 month periods

### **# Sold Properties**

**72** 

Based on recorded House sales within the 12 months (Apr '23 - Mar '24)

Based on a rolling 12 month period and may differ from calendar year statistics



















### Prepared on 02/05/2024 by Ray White Alderley. © Property Data Solutions Pty Ltd 2024 (pricefinder.com.au)



























### Prepared on 02/05/2024 by Ray White Alderley. © Property Data Solutions Pty Ltd 2024 (pricefinder.com.au)



# **WINDSOR - Sales Statistics (Units)**

| Year | # Sales | Median     | Growth | Low        | High         |
|------|---------|------------|--------|------------|--------------|
| 2006 | 79      | \$ 268,000 | 0.0 %  | \$ 75,000  | \$ 990,000   |
| 2007 | 80      | \$ 364,750 | 36.1 % | \$ 182,500 | \$ 772,500   |
| 2008 | 37      | \$ 345,000 | -5.4 % | \$ 255,000 | \$ 1,514,000 |
| 2009 | 49      | \$ 365,000 | 5.8 %  | \$ 230,000 | \$ 1,265,000 |
| 2010 | 36      | \$ 373,250 | 2.3 %  | \$ 243,000 | \$ 2,300,000 |
| 2011 |