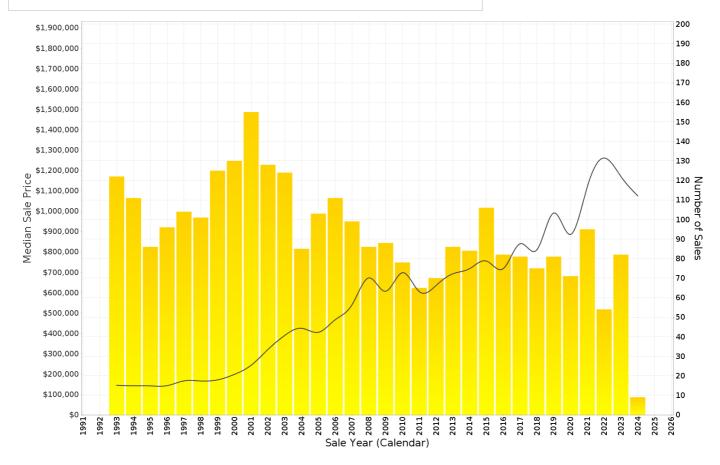

# **WINDSOR - Sales Statistics (Houses)**

| Year | # Sales | Median       | Growth  | Low        | High         |
|------|---------|--------------|---------|------------|--------------|
| 2006 | 111     | \$ 467,000   | 0.0 %   | \$ 275,000 | \$ 2,300,000 |
| 2007 | 99      | \$ 540,000   | 15.6 %  | \$ 37,000  | \$ 1,832,000 |
| 2008 | 86      | \$ 672,500   | 24.5 %  | \$ 400,000 | \$ 4,100,000 |
| 2009 | 88      | \$ 606,250   | -9.9 %  | \$ 427,500 | \$ 2,600,000 |
| 2010 | 78      | \$ 698,000   | 15.1 %  | \$ 452,000 | \$ 3,000,000 |
| 2011 | 65      | \$ 605,000   | -13.3 % | \$ 390,000 | \$ 1,900,000 |
| 2012 | 70      | \$ 635,000   | 5.0 %   | \$ 390,000 | \$ 2,515,000 |
| 2013 | 86      | \$ 692,500   | 9.1 %   | \$ 400,000 | \$ 3,900,000 |
| 2014 | 84      | \$ 717,750   | 3.6 %   | \$ 322,000 | \$ 2,800,000 |
| 2015 | 106     | \$ 755,000   | 5.2 %   | \$ 450,000 | \$ 2,055,000 |
| 2016 | 82      | \$ 717,500   | -5.0 %  | \$ 470,000 | \$ 2,125,000 |
| 2017 | 81      | \$ 840,000   | 17.1 %  | \$ 535,000 | \$ 2,310,500 |
| 2018 | 75      | \$ 810,000   | -3.6 %  | \$ 575,000 | \$ 2,410,000 |
| 2019 | 81      | \$ 991,000   | 22.3 %  | \$ 510,000 | \$ 2,950,000 |
| 2020 | 71      | \$ 885,000   | -10.7 % | \$ 545,000 | \$ 2,650,000 |
| 2021 | 95      | \$ 1,120,000 | 26.6 %  | \$ 636,000 | \$ 5,500,000 |
| 2022 | 54      | \$ 1,261,000 | 12.6 %  | \$ 660,000 | \$ 4,830,000 |
| 2023 | 82      | \$ 1,170,000 | -7.2 %  | \$ 660,000 | \$ 3,200,000 |
| 2024 | 9       | \$ 1,075,000 | -8.1 %  | \$ 870,000 | \$ 2,700,000 |