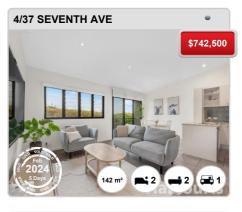

ata Solutions Pty Ltd 2024 (pricefinder.com.au)



# **WINDSOR - Recently Sold Properties**

### **Median Sale Price**

\$535k

Based on 155 recorded Unit sales within the last 12 months (Apr '23 - Mar '24)

Based on a rolling 12 month period and may differ from calendar year statistics

### **Suburb Growth**

+4.4%

Current Median Price: \$535,000 Previous Median Price: \$512,250

Based on 345 recorded Unit sales compared over the last two rolling 12 month periods

# **# Sold Properties**

155

Based on recorded Unit sales within the 12 months (Apr '23 - Mar '24)

Based on a rolling 12 month period and may differ from calendar year statistics



















### Prepared on 02/05/2024 by Ray White Alderley. © Property Data Solutions Pty Ltd 2024 (pricefinder.com.au)



























### Prepared on 02/05/2024 by Ray White Alderley. © Property Data Solutions Pty Ltd 2024 (pricefinder.com.au)