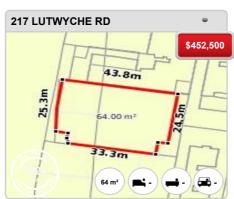

Data Solutions Pty Ltd 2024 (pricefinder.com.au)



# **WINDSOR - Recently Sold Properties**

### **Median Sale Price**

\$535k

Based on 155 recorded Unit sales within the last 12 months (Apr '23 - Mar '24)

Based on a rolling 12 month period and may differ from calendar year statistics

### **Suburb Growth**

+4.4%

Current Median Price: \$535,000 Previous Median Price: \$512,250

Based on 345 recorded Unit sales compared over the last two rolling 12 month periods

# **# Sold Properties**

155

Based on recorded Unit sales within the 12 months (Apr '23 - Mar '24)

Based on a rolling 12 month period and may differ from calendar year statistics



















### Prepared on 02/05/2024 by Ray White Alderley. © Property Data Solutions Pty Ltd 2024 (pricefinder.com.au)



























### Prepared on 02/05/2024 by Ray White Alderley. © Property Data Solutions Pty Ltd 2024 (pricefinder.com.au)