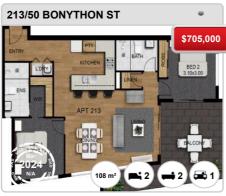

# **WINDSOR - Recently Sold Properties**

# **# Sold Properties**

155

Based on recorded Unit sales within the 12 months (Apr '23 - Mar '24)

Based on a rolling 12 month period and may differ from calendar year statistics