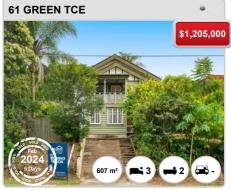

compared over the last two rolling 12 month periods



### Prepared on 02/05/2024 by Ray White Alderley. © Property Data Solutions Pty Ltd 2024 (pricefinder.com.au)



# **WINDSOR - Recently Sold Properties**

### **Median Sale Price**

\$1.16m

Based on 72 recorded House sales within the last 12 months (Apr '23 - Mar '24)

Based on a rolling 12 month period and may differ from calendar year statistics

### **Suburb Growth**

-3.5%

Current Median Price: \$1,162,500 Previous Median Price: \$1,205,000

Based on 129 recorded House sales compared over the last two rolling 12 month periods

### **# Sold Properties**

**72** 

Based on recorded House sales within the 12 months (Apr '23 - Mar '24)

Based on a rolling 12 month period and may differ from calendar year statistics



















### Prepared on 02/05/2024 by Ray White Alderley. © Property Data Solutions Pty Ltd 2024 (pricefinder.com.au)



























### Prepared on 02/05/2024 by Ray White Alderley. © Property Data Solutions Pty Ltd 2024 (pricefinder.com.au)



# **WINDSOR - Sales Statistics (Units)**

| Year | # Sales | Median     | Growth | Low        | High         |
|------|---------|------------|--------|------------|--------------|
| 2006 | 79      | \$ 268,000 | 0.0 %  | \$ 75,000  | \$ 990,000   |
| 2007 | 80      | \$ 364,750 | 36.1 % | \$ 182,500 | \$ 772,500   |
| 2008 | 37      | \$ 345,000 | -5.4 % | \$ 255,000 | \$ 1,514,000 |
| 2009 | 49      | \$ 365,000 | 5.8 %  | \$ 230,000 | \$ 1,265,000 |
| 2010 | 36      | \$ 373,250 | 2.3 %  | \$ 243,000 | \$ 2,300,000 |
| 2011 | 48      | \$ 3