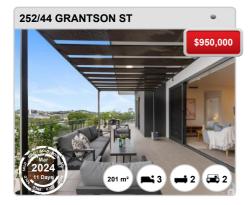

ey. © Property Data Solutions Pty Ltd 2024 (pricefinder.com.au)



# **WINDSOR - Recently Sold Properties**

### **Median Sale Price**

\$535k

Based on 155 recorded Unit sales within the last 12 months (Apr '23 - Mar '24)

Based on a rolling 12 month period and may differ from calendar year statistics

### **Suburb Growth**

+4.4%

Current Median Price: \$535,000 Previous Median Price: \$512,250

Based on 345 recorded Unit sales compared over the last two rolling 12 month periods

# **# Sold Properties**

155

Based on recorded Unit sales within the 12 months (Apr '23 - Mar '24)

Based on a rolling 12 month period and may differ from calendar year statistics



















### Prepared on 02/05/2024 by Ray White Alderley. © Property Data Solutions Pty Ltd 2024 (pricefinder.com.au)



























### Prepared on 02/05/2024 by Ray White Alderley. © Property Data Solutions Pty Ltd 2024 (pricefinder.com.au)