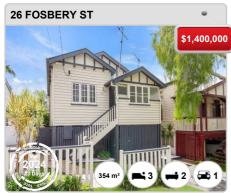

ouse sales compared over the last two rolling 12 month periods



### Prepared on 02/05/2024 by Ray White Alderley. © Property Data Solutions Pty Ltd 2024 (pricefinder.com.au)



# **WINDSOR - Recently Sold Properties**

### **Median Sale Price**

\$1.16m

Based on 72 recorded House sales within the last 12 months (Apr '23 - Mar '24)

Based on a rolling 12 month period and may differ from calendar year statistics

### **Suburb Growth**

-3.5%

Current Median Price: \$1,162,500 Previous Median Price: \$1,205,000

Based on 129 recorded House sales compared over the last two rolling 12 month periods

### **# Sold Properties**

**72** 

Based on recorded House sales within the 12 months (Apr '23 - Mar '24)

Based on a rolling 12 month period and may differ from calendar year statistics



















### Prepared on 02/05/2024 by Ray White Alderley. © Property Data Solutions Pty Ltd 2024 (pricefinder.com.au)



























### Prepared on 02/05/2024 by Ray White Alderley. © Property Data Solutions Pty Ltd 2024 (pricefinder.com.au)



# **WINDSOR - Sales Statistics (Units)**

| Year | # Sales | Median     | Growth | Low        | High         |
|------|---------|------------|--------|------------|--------------|
| 2006 | 79      | \$ 268,000 | 0.0 %  | \$ 75,000  | \$ 990,000   |
| 2007 | 80      | \$ 364,750 | 36.1 % | \$ 182,500 | \$ 772,500   |
| 2008 | 37      | \$ 345,000 | -5.4 % | \$ 255,000 | \$ 1,514,000 |
| 2009 | 49      | \$ 365,000 | 5.8 %  | \$ 230,000 | \$ 1,265,000 |
| 2010 | 36      | \$ 373,250 | 2.3 %  | \$ 243,000 | \$ 2,300,000 |
| 2011 | 48