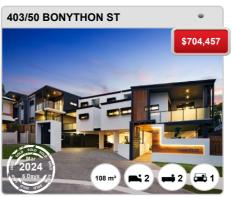

. © Property Data Solutions Pty Ltd 2024 (pricefinder.com.au)



# **WINDSOR - Recently Sold Properties**

### **Median Sale Price**

\$535k

Based on 155 recorded Unit sales within the last 12 months (Apr '23 - Mar '24)

Based on a rolling 12 month period and may differ from calendar year statistics

### **Suburb Growth**

+4.4%

Current Median Price: \$535,000 Previous Median Price: \$512,250

Based on 345 recorded Unit sales compared over the last two rolling 12 month periods

# **# Sold Properties**

155

Based on recorded Unit sales within the 12 months (Apr '23 - Mar '24)

Based on a rolling 12 month period and may differ from calendar year statistics



















### Prepared on 02/05/2024 by Ray White Alderley. © Property Data Solutions Pty Ltd 2024 (pricefinder.com.au)



























### Prepared on 02/05/2024 by Ray White Alderley. © Property Data Solutions Pty Ltd 2024 (pricefinder.com.au)