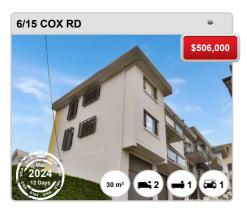

345 recorded Unit sales compared over the last two rolling 12 month periods



### Prepared on 02/05/2024 by Ray White Alderley. © Property Data Solutions Pty Ltd 2024 (pricefinder.com.au)



# **WINDSOR - Recently Sold Properties**

### **Median Sale Price**

\$535k

Based on 155 recorded Unit sales within the last 12 months (Apr '23 - Mar '24)

Based on a rolling 12 month period and may differ from calendar year statistics

### **Suburb Growth**

+4.4%

Current Median Price: \$535,000 Previous Median Price: \$512,250

Based on 345 recorded Unit sales compared over the last two rolling 12 month periods

# **# Sold Properties**

155

Based on recorded Unit sales within the 12 months (Apr '23 - Mar '24)

Based on a rolling 12 month period and may differ from calendar year statistics



















### Prepared on 02/05/2024 by Ray White Alderley. © Property Data Solutions Pty Ltd 2024 (pricefinder.com.au)



























### Prepared on 02/05/2024 by Ray White Alderley. © Property Data Solutions Pty Ltd 2024 (pricefinder.com.au)