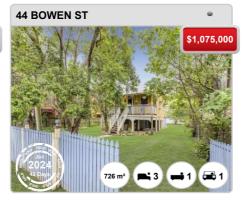

olutions Pty Ltd 2024 (pricefinder.com.au)



# **WINDSOR - Recently Sold Properties**

### **Median Sale Price**

\$1.16m

Based on 72 recorded House sales within the last 12 months (Apr '23 - Mar '24)

Based on a rolling 12 month period and may differ from calendar year statistics

### **Suburb Growth**

-3.5%

Current Median Price: \$1,162,500 Previous Median Price: \$1,205,000

Based on 129 recorded House sales compared over the last two rolling 12 month periods

### **# Sold Properties**

**72** 

Based on recorded House sales within the 12 months (Apr '23 - Mar '24)

Based on a rolling 12 month period and may differ from calendar year statistics



















### Prepared on 02/05/2024 by Ray White Alderley. © Property Data Solutions Pty Ltd 2024 (pricefinder.com.au)



























### Prepared on 02/05/2024 by Ray White Alderley. © Property Data Solutions Pty Ltd 2024 (pricefinder.com.au)



# **WINDSOR - Sales Statistics (Units)**

| Year | # Sales | Median     | Growth | Low        | High         |
|------|---------|------------|--------|------------|--------------|
| 2006 | 79      | \$ 268,000 | 0.0 %  | \$ 75,000  | \$ 990,000   |
| 2007 | 80      | \$ 364,750 | 36.1 % | \$ 182,500 | \$ 772,500   |
| 2008 | 37      | \$ 345,000 | -5.4 % | \$ 255,000 | \$ 1,514,000 |
| 2009 | 49      | \$ 365,000 | 5.8 %  | \$ 230,000 | \$ 1,265,000 |
| 2010 | 36      | \$ 373,250 | 2.3 %  | \$ 243,000 | \$ 2,300,000 |
| 2011 | 48      | \$ 358,750 | -3.9 % | \$ 210,000 | \$ 1,175,000 |
| 2012 | 90      | \$ 382,000 | 6.5 %  | \$ 245,000 | \$ 2,100,000 |
| 2013 |