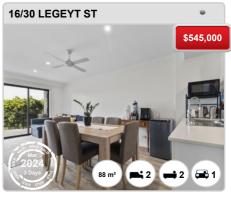

# **WINDSOR - Recently Sold Properties**

# **# Sold Properties**

155

Based on recorded Unit sales within the 12 months (Apr '23 - Mar '24)

Based on a rolling 12 month period and may differ from calendar year statistics