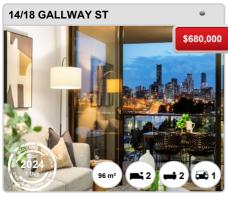

# **WINDSOR - Recently Sold Properties**

### **# Sold Properties**

**72** 

Based on recorded House sales within the 12 months (Apr '23 - Mar '24)

Based on a rolling 12 month period and may differ from calendar year statistics