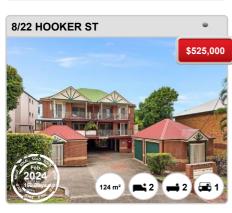

a Solutions Pty Ltd 2024 (pricefinder.com.au)



# **WINDSOR - Recently Sold Properties**

### **Median Sale Price**

\$535k

Based on 155 recorded Unit sales within the last 12 months (Apr '23 - Mar '24)

Based on a rolling 12 month period and may differ from calendar year statistics

### **Suburb Growth**

+4.4%

Current Median Price: \$535,000 Previous Median Price: \$512,250

Based on 345 recorded Unit sales compared over the last two rolling 12 month periods

# **# Sold Properties**

155

Based on recorded Unit sales within the 12 months (Apr '23 - Mar '24)

Based on a rolling 12 month period and may differ from calendar year statistics



















### Prepared on 02/05/2024 by Ray White Alderley. © Property Data Solutions Pty Ltd 2024 (pricefinder.com.au)



























### Prepared on 02/05/2024 by Ray White Alderley. © Property Data Solutions Pty Ltd 2024 (pricefinder.com.au)