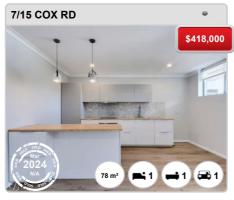

# **WINDSOR - Recently Sold Properties**

### **# Sold Properties**

**72** 

Based on recorded House sales within the 12 months (Apr '23 - Mar '24)

Based on a rolling 12 month period and may differ from calendar year statistics