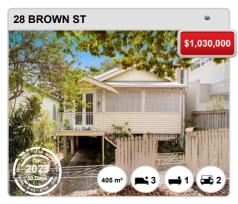

ions Pty Ltd 2024 (pricefinder.com.au)



# **WINDSOR - Recently Sold Properties**

### **Median Sale Price**

\$1.16m

Based on 72 recorded House sales within the last 12 months (Apr '23 - Mar '24)

Based on a rolling 12 month period and may differ from calendar year statistics

### **Suburb Growth**

-3.5%

Current Median Price: \$1,162,500 Previous Median Price: \$1,205,000

Based on 129 recorded House sales compared over the last two rolling 12 month periods

### **# Sold Properties**

**72** 

Based on recorded House sales within the 12 months (Apr '23 - Mar '24)

Based on a rolling 12 month period and may differ from calendar year statistics



















### Prepared on 02/05/2024 by Ray White Alderley. © Property Data Solutions Pty Ltd 2024 (pricefinder.com.au)



























### Prepared on 02/05/2024 by Ray White Alderley. © Property Data Solutions Pty Ltd 2024 (pricefinder.com.au)



# **WINDSOR - Sales Statistics (Units)**

| Year | # Sales | Median     | Growth | Low        | High         |
|------|---------|------------|--------|------------|--------------|
| 2006 | 79      | \$ 268,000 | 0.0 %  | \$ 75,000  | \$ 990,000   |
| 2007 | 80      | \$ 364,750 | 36.1 % | \$ 182,500 | \$ 772,500   |
| 2008 | 37      | \$ 345,000 | -5.4 % | \$ 255,000 | \$ 1,514,000 |
| 2009 | 49      | \$ 365,000 | 5.8 %  | \$ 230,000 | \$ 1,265,000 |
| 2010 | 36      | \$ 373,250 | 2.3 %  | \$ 243,000 | \$ 2,300,000 |
| 2011 | 48      | \$ 358,750 | -3.9 % | \$ 210,000 | \$ 1,175,000 |
| 2012 | 90      | \$ 382,000 | 6.5 %  | \$ 245,000 | \$ 2,100,000 |
| 2013 | 112