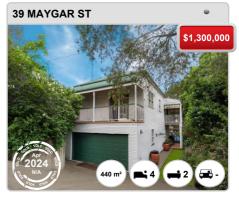

House sales compared over the last two rolling 12 month periods



### Prepared on 02/05/2024 by Ray White Alderley. © Property Data Solutions Pty Ltd 2024 (pricefinder.com.au)



# **WINDSOR - Recently Sold Properties**

### **Median Sale Price**

\$1.16m

Based on 72 recorded House sales within the last 12 months (Apr '23 - Mar '24)

Based on a rolling 12 month period and may differ from calendar year statistics

### **Suburb Growth**

-3.5%

Current Median Price: \$1,162,500 Previous Median Price: \$1,205,000

Based on 129 recorded House sales compared over the last two rolling 12 month periods

### **# Sold Properties**

**72** 

Based on recorded House sales within the 12 months (Apr '23 - Mar '24)

Based on a rolling 12 month period and may differ from calendar year statistics



















### Prepared on 02/05/2024 by Ray White Alderley. © Property Data Solutions Pty Ltd 2024 (pricefinder.com.au)



























### Prepared on 02/05/2024 by Ray White Alderley. © Property Data Solutions Pty Ltd 2024 (pricefinder.com.au)



# **WINDSOR - Sales Statistics (Units)**

| Year | # Sales | Median     | Growth | Low        | High         |
|------|---------|------------|--------|------------|--------------|
| 2006 | 79      | \$ 268,000 | 0.0 %  | \$ 75,000  | \$ 990,000   |
| 2007 | 80      | \$ 364,750 | 36.1 % | \$ 182,500 | \$ 772,500   |
| 2008 | 37      | \$ 345,000 | -5.4 % | \$ 255,000 | \$ 1,514,000 |
| 2009 | 49      | \$ 365,000 | 5.8 %  | \$ 230,000 | \$ 1,265,000 |
| 2010 | 36      | \$ 373,250 | 2.3 %  | \$ 243,000 | \$ 2,300,000 |
| 2011 | 48