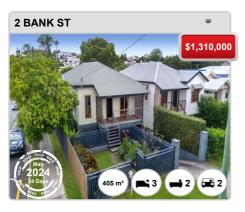

rded House sales compared over the last two rolling 12 month periods



### Prepared on 02/05/2024 by Ray White Alderley. © Property Data Solutions Pty Ltd 2024 (pricefinder.com.au)



# **WINDSOR - Recently Sold Properties**

### **Median Sale Price**

\$1.16m

Based on 72 recorded House sales within the last 12 months (Apr '23 - Mar '24)

Based on a rolling 12 month period and may differ from calendar year statistics

### **Suburb Growth**

-3.5%

Current Median Price: \$1,162,500 Previous Median Price: \$1,205,000

Based on 129 recorded House sales compared over the last two rolling 12 month periods

### **# Sold Properties**

**72** 

Based on recorded House sales within the 12 months (Apr '23 - Mar '24)

Based on a rolling 12 month period and may differ from calendar year statistics



















### Prepared on 02/05/2024 by Ray White Alderley. © Property Data Solutions Pty Ltd 2024 (pricefinder.com.au)



























### Prepared on 02/05/2024 by Ray White Alderley. © Property Data Solutions Pty Ltd 2024 (pricefinder.com.au)



# **WINDSOR - Sales Statistics (Units)**

| Year | # Sales | Median     | Growth | Low        | High         |
|------|---------|------------|--------|------------|--------------|
| 2006 | 79      | \$ 268,000 | 0.0 %  | \$ 75,000  | \$ 990,000   |
| 2007 | 80      | \$ 364,750 | 36.1 % | \$ 182,500 | \$ 772,500   |
| 2008 | 37      | \$ 345,000 | -5.4 % | \$ 255,000 | \$ 1,514,000 |
| 2009 | 49      | \$ 365,000 | 5.8 %  | \$ 230,000 | \$ 1,265,000 |
| 2010 | 36      | \$ 373,250 | 2.3 %  | \$ 243,000 | \$ 2,300,000 |
| 2011