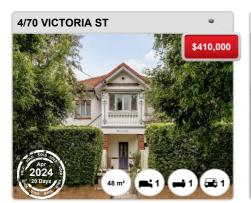

ed on 345 recorded Unit sales compared over the last two rolling 12 month periods



### Prepared on 02/05/2024 by Ray White Alderley. © Property Data Solutions Pty Ltd 2024 (pricefinder.com.au)



# **WINDSOR - Recently Sold Properties**

### **Median Sale Price**

\$535k

Based on 155 recorded Unit sales within the last 12 months (Apr '23 - Mar '24)

Based on a rolling 12 month period and may differ from calendar year statistics

### **Suburb Growth**

+4.4%

Current Median Price: \$535,000 Previous Median Price: \$512,250

Based on 345 recorded Unit sales compared over the last two rolling 12 month periods

# **# Sold Properties**

155

Based on recorded Unit sales within the 12 months (Apr '23 - Mar '24)

Based on a rolling 12 month period and may differ from calendar year statistics



















### Prepared on 02/05/2024 by Ray White Alderley. © Property Data Solutions Pty Ltd 2024 (pricefinder.com.au)



























### Prepared on 02/05/2024 by Ray White Alderley. © Property Data Solutions Pty Ltd 2024 (pricefinder.com.au)