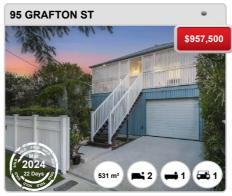

se sales compared over the last two rolling 12 month periods



### Prepared on 02/05/2024 by Ray White Alderley. © Property Data Solutions Pty Ltd 2024 (pricefinder.com.au)



# **WINDSOR - Recently Sold Properties**

### **Median Sale Price**

\$1.16m

Based on 72 recorded House sales within the last 12 months (Apr '23 - Mar '24)

Based on a rolling 12 month period and may differ from calendar year statistics

### **Suburb Growth**

-3.5%

Current Median Price: \$1,162,500 Previous Median Price: \$1,205,000

Based on 129 recorded House sales compared over the last two rolling 12 month periods

### **# Sold Properties**

**72** 

Based on recorded House sales within the 12 months (Apr '23 - Mar '24)

Based on a rolling 12 month period and may differ from calendar year statistics



















### Prepared on 02/05/2024 by Ray White Alderley. © Property Data Solutions Pty Ltd 2024 (pricefinder.com.au)



























### Prepared on 02/05/2024 by Ray White Alderley. © Property Data Solutions Pty Ltd 2024 (pricefinder.com.au)



# **WINDSOR - Sales Statistics (Units)**

| Year | # Sales | Median     | Growth | Low        | High         |
|------|---------|------------|--------|------------|--------------|
| 2006 | 79      | \$ 268,000 | 0.0 %  | \$ 75,000  | \$ 990,000   |
| 2007 | 80      | \$ 364,750 | 36.1 % | \$ 182,500 | \$ 772,500   |
| 2008 | 37      | \$ 345,000 | -5.4 % | \$ 255,000 | \$ 1,514,000 |
| 2009 | 49      | \$ 365,000 | 5.8 %  | \$ 230,000 | \$ 1,265,000 |
| 2010 | 36      | \$ 373,250 | 2.3 %  | \$ 243,000 | \$ 2,300,000 |
| 2011 | 48