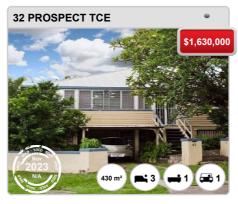

# **WINDSOR - Recently Sold Properties**

## **Median Sale Price**

\$1.16m

Based on 72 recorded House sales within the last 12 months (Apr '23 - Mar '24)

Based on a rolling 12 month period and may differ from calendar year statistics

### **Suburb Growth**

-3.5%

Current Median Price: \$1,162,500 Previous Median Price: \$1,205.000

Based on 129 recorded House sales compared over the last two rolling 12 month periods