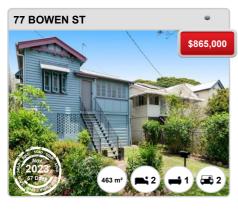

# **WINDSOR - Recently Sold Properties**

## **Median Sale Price**

\$1.16m

Based on 72 recorded House sales within the last 12 months (Apr '23 - Mar '24)

Based on a rolling 12 month period and may differ from calendar year statistics

### **Suburb Growth**

-3.5%

Current Median Price: \$1,162,500 Previous Median Price: \$1,205.000

Based on 129 recorded House sales compared over the last two rolling 12 month periods