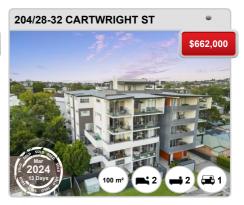

n 345 recorded Unit sales compared over the last two rolling 12 month periods



### Prepared on 02/05/2024 by Ray White Alderley. © Property Data Solutions Pty Ltd 2024 (pricefinder.com.au)



# **WINDSOR - Recently Sold Properties**

### **Median Sale Price**

\$535k

Based on 155 recorded Unit sales within the last 12 months (Apr '23 - Mar '24)

Based on a rolling 12 month period and may differ from calendar year statistics

### **Suburb Growth**

+4.4%

Current Median Price: \$535,000 Previous Median Price: \$512,250

Based on 345 recorded Unit sales compared over the last two rolling 12 month periods

# **# Sold Properties**

155

Based on recorded Unit sales within the 12 months (Apr '23 - Mar '24)

Based on a rolling 12 month period and may differ from calendar year statistics



















### Prepared on 02/05/2024 by Ray White Alderley. © Property Data Solutions Pty Ltd 2024 (pricefinder.com.au)



























### Prepared on 02/05/2024 by Ray White Alderley. © Property Data Solutions Pty Ltd 2024 (pricefinder.com.au)