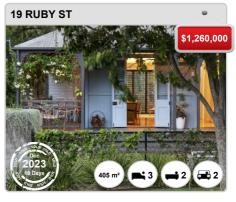

olutions Pty Ltd 2024 (pricefinder.com.au)



# **NEWMARKET - Recently Sold Properties**

## **Median Sale Price**

\$1.49m

Based on 39 recorded House sales within the last 12 months (Apr '23 - Mar '24)

Based on a rolling 12 month period and may differ from calendar year statistics

# **Suburb Growth**

+20.6%

Current Median Price: \$1,490,000 Previous Median Price: \$1,235,000

Based on 70 recorded House sales compared over the last two rolling 12 month periods

# **# Sold Properties**

39

Based on recorded House sales within the 12 months (Apr '23 - Mar '24)

Based on a rolling 12 month period and may differ from calendar year statistics



















### Prepared on 02/05/2024 by Ray White Alderley. © Property Data Solutions Pty Ltd 2024 (pricefinder.com.au)





























# **NEWMARKET - Sales Statistics (Units)**

| Year | # Sales | Median     | Growth  | Low        | High         |
|------|---------|------------|---------|------------|--------------|
| 2006 | 47      | \$ 319,000 | 0.0 %   | \$ 130,000 | \$ 1,260,000 |
| 2007 | 51      | \$ 355,000 | 11.3 %  | \$ 215,000 | \$ 1,200,000 |
| 2008 | 38      | \$ 393,000 | 10.7 %  | \$ 245,500 | \$ 610,000   |
| 2009 | 29      | \$ 416,000 | 5.9 %   | \$ 240,000 | \$ 750,000   |
| 2010 | 47      | \$ 465,000 | 11.8 %  | \$ 265,000 | \$ 1,050,000 |
| 2011 | 52      | \$ 380,000 | -18.3 % | \$ 245,000 | \$ 750,000   |
| 2012 | 44      | \$ 407,500 | 7.2 %   | \$ 253,000 | \$ 701,000   |
| 2013 | 39      | \$ 401,000 | -1.6 %  | \$ 260,000 | \$ 1,145,000 |
| 2014 | 47      | \$ 455,000 | 13.5 %  | \$ 2