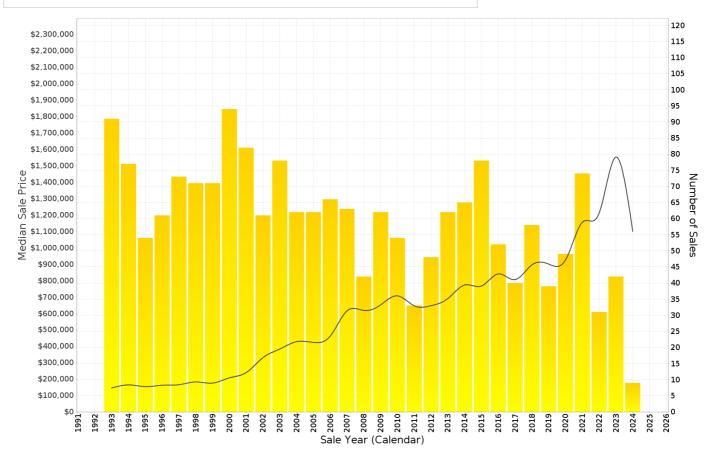

# **NEWMARKET - Sales Statistics (Houses)**

| Year | # Sales | Median       | Growth  | Low        | High         |
|------|---------|--------------|---------|------------|--------------|
| 2006 | 66      | \$ 461,000   | 0.0 %   | \$ 280,000 | \$ 1,650,000 |
| 2007 | 63      | \$ 615,000   | 33.4 %  | \$ 350,000 | \$ 1,600,000 |
| 2008 | 42      | \$ 617,500   | 0.4 %   | \$ 407,500 | \$ 2,010,000 |
| 2009 | 62      | \$ 651,500   | 5.5 %   | \$ 372,000 | \$ 2,600,000 |
| 2010 | 54      | \$ 706,500   | 8.4 %   | \$ 359,000 | \$ 1,800,000 |
| 2011 | 33      | \$ 646,000   | -8.6 %  | \$ 325,000 | \$ 1,890,000 |
| 2012 | 48      | \$ 646,500   | 0.1 %   | \$ 360,000 | \$ 2,100,000 |
| 2013 | 62      | \$ 690,000   | 6.7 %   | \$ 430,000 | \$ 1,465,000 |
| 2014 | 65      | \$ 772,500   | 12.0 %  | \$ 464,000 | \$ 2,825,000 |
| 2015 | 78      | \$ 766,500   | -0.8 %  | \$ 485,000 | \$ 2,950,000 |
| 2016 | 52      | \$ 840,250   | 9.6 %   | \$ 514,000 | \$ 1,500,000 |
| 2017 | 40      | \$ 805,250   | -4.2 %  | \$ 480,000 | \$ 1,900,000 |
| 2018 | 58      | \$ 895,000   | 11.1 %  | \$ 525,000 | \$ 2,620,000 |
| 2019 | 39      | \$ 900,000   | 0.6 %   | \$ 525,000 | \$ 2,400,000 |
| 2020 | 49      | \$ 925,000   | 2.8 %   | \$ 575,000 | \$ 4,150,000 |
| 2021 | 74      | \$ 1,155,000 | 24.9 %  | \$ 600,000 | \$ 3,375,000 |
| 2022 | 31      | \$ 1,210,000 | 4.8 %   | \$ 770,000 | \$ 2,570,000 |
| 2023 | 42      | \$ 1,553,000 | 28.3 %  | \$ 368,850 | \$ 3,820,000 |
| 2024 | 9       | \$ 1,100,000 | -29.2 % | \$ 965,000 | \$ 2,630,000 |