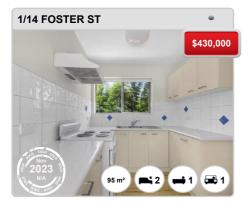

erley. © Property Data Solutions Pty Ltd 2024 (pricefinder.com.au)



# **NEWMARKET - Recently Sold Properties**

## **Median Sale Price**

\$543k

Based on 38 recorded Unit sales within the last 12 months (Apr '23 - Mar '24)

Based on a rolling 12 month period and may differ from calendar year statistics

## **Suburb Growth**

+1.9%

Current Median Price: \$542,625 Previous Median Price: \$532,500

Based on 82 recorded Unit sales compared over the last two rolling 12 month periods

# **# Sold Properties**

38

Based on recorded Unit sales within the 12 months (Apr '23 - Mar '24)

Based on a rolling 12 month period and may differ from calendar year statistics



















### Prepared on 02/05/2024 by Ray White Alderley. © Property Data Solutions Pty Ltd 2024 (pricefinder.com.au)