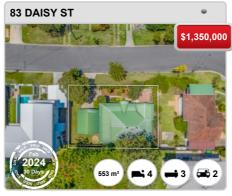

ouse sales compared over the last two rolling 12 month periods



### Prepared on 02/05/2024 by Ray White Alderley. © Property Data Solutions Pty Ltd 2024 (pricefinder.com.au)



# **NEWMARKET - Recently Sold Properties**

## **Median Sale Price**

\$1.49m

Based on 39 recorded House sales within the last 12 months (Apr '23 - Mar '24)

Based on a rolling 12 month period and may differ from calendar year statistics

# **Suburb Growth**

+20.6%

Current Median Price: \$1,490,000 Previous Median Price: \$1,235,000

Based on 70 recorded House sales compared over the last two rolling 12 month periods

# **# Sold Properties**

39

Based on recorded House sales within the 12 months (Apr '23 - Mar '24)

Based on a rolling 12 month period and may differ from calendar year statistics



















### Prepared on 02/05/2024 by Ray White Alderley. © Property Data Solutions Pty Ltd 2024 (pricefinder.com.au)





























# **NEWMARKET - Sales Statistics (Units)**

| Year | # Sales | Median     | Growth  | Low        | High         |
|------|---------|------------|---------|------------|--------------|
| 2006 | 47      | \$ 319,000 | 0.0 %   | \$ 130,000 | \$ 1,260,000 |
| 2007 | 51      | \$ 355,000 | 11.3 %  | \$ 215,000 | \$ 1,200,000 |
| 2008 | 38      | \$ 393,000 | 10.7 %  | \$ 245,500 | \$ 610,000   |
| 2009 | 29      | \$ 416,000 | 5.9 %   | \$ 240,000 | \$ 750,000   |
| 2010 | 47      | \$ 465,000 | 11.8 %  | \$ 265,000 | \$ 1,050,000 |
| 2011 | 52      | \$ 380,000 | -18.3 % | \$ 245,000 | \$ 750,000   |
| 2012 | 44      | \$ 407,500 | 7.2 %   | \$ 253,000