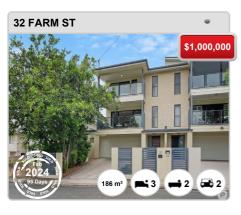

House sales compared over the last two rolling 12 month periods



### Prepared on 02/05/2024 by Ray White Alderley. © Property Data Solutions Pty Ltd 2024 (pricefinder.com.au)



# **NEWMARKET - Recently Sold Properties**

## **Median Sale Price**

\$1.49m

Based on 39 recorded House sales within the last 12 months (Apr '23 - Mar '24)

Based on a rolling 12 month period and may differ from calendar year statistics

# **Suburb Growth**

+20.6%

Current Median Price: \$1,490,000 Previous Median Price: \$1,235,000

Based on 70 recorded House sales compared over the last two rolling 12 month periods

# **# Sold Properties**

39

Based on recorded House sales within the 12 months (Apr '23 - Mar '24)

Based on a rolling 12 month period and may differ from calendar year statistics



















### Prepared on 02/05/2024 by Ray White Alderley. © Property Data Solutions Pty Ltd 2024 (pricefinder.com.au)





























# **NEWMARKET - Sales Statistics (Units)**

| Year | # Sales | Median     | Growth  | Low        | High         |
|------|---------|------------|---------|------------|--------------|
| 2006 | 47      | \$ 319,000 | 0.0 %   | \$ 130,000 | \$ 1,260,000 |
| 2007 | 51      | \$ 355,000 | 11.3 %  | \$ 215,000 | \$ 1,200,000 |
| 2008 | 38      | \$ 393,000 | 10.7 %  | \$ 245,500 | \$ 610,000   |
| 2009 | 29      | \$ 416,000 | 5.9 %   | \$ 240,000 | \$ 750,000   |
| 2010 | 47      | \$ 465,000 | 11.8 %  | \$ 265,000 | \$ 1,050,000 |
| 2011 | 52      | \$ 380,000 | -18.3 % | \$ 245,000 | \$ 750,000   |
| 2012 | 44      | \$ 407,500 | 7.2 %   | \$ 253,00