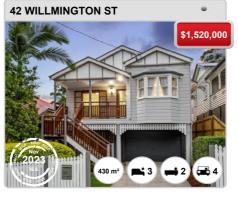

ions Pty Ltd 2024 (pricefinder.com.au)



# **NEWMARKET - Recently Sold Properties**

## **Median Sale Price**

\$1.49m

Based on 39 recorded House sales within the last 12 months (Apr '23 - Mar '24)

Based on a rolling 12 month period and may differ from calendar year statistics

# **Suburb Growth**

+20.6%

Current Median Price: \$1,490,000 Previous Median Price: \$1,235,000

Based on 70 recorded House sales compared over the last two rolling 12 month periods

# **# Sold Properties**

39

Based on recorded House sales within the 12 months (Apr '23 - Mar '24)

Based on a rolling 12 month period and may differ from calendar year statistics



















### Prepared on 02/05/2024 by Ray White Alderley. © Property Data Solutions Pty Ltd 2024 (pricefinder.com.au)





























# **NEWMARKET - Sales Statistics (Units)**

| Year | # Sales | Median     | Growth  | Low        | High         |
|------|---------|------------|---------|------------|--------------|
| 2006 | 47      | \$ 319,000 | 0.0 %   | \$ 130,000 | \$ 1,260,000 |
| 2007 | 51      | \$ 355,000 | 11.3 %  | \$ 215,000 | \$ 1,200,000 |
| 2008 | 38      | \$ 393,000 | 10.7 %  | \$ 245,500 | \$ 610,000   |
| 2009 | 29      | \$ 416,000 | 5.9 %   | \$ 240,000 | \$ 750,000   |
| 2010 | 47      | \$ 465,000 | 11.8 %  | \$ 265,000 | \$ 1,050,000 |
| 2011 | 52      | \$ 380,000 | -18.3 % | \$ 245,000 | \$ 750,000   |
| 2012 | 44      | \$ 407,500 | 7.2 %   | \$ 253,000 | \$ 701,000   |
| 2013 | 39      | \$ 401,000 | -1.6 %  | \$ 260,000 | \$ 1,145,000 |
| 2014 | 47      | \$ 455,000 | 13.5 %  | \$ 291,0