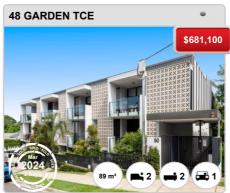

ased on 82 recorded Unit sales compared over the last two rolling 12 month periods



### Prepared on 02/05/2024 by Ray White Alderley. © Property Data Solutions Pty Ltd 2024 (pricefinder.com.au)



# **NEWMARKET - Recently Sold Properties**

## **Median Sale Price**

\$543k

Based on 38 recorded Unit sales within the last 12 months (Apr '23 - Mar '24)

Based on a rolling 12 month period and may differ from calendar year statistics

## **Suburb Growth**

+1.9%

Current Median Price: \$542,625 Previous Median Price: \$532,500

Based on 82 recorded Unit sales compared over the last two rolling 12 month periods

# **# Sold Properties**

38

Based on recorded Unit sales within the 12 months (Apr '23 - Mar '24)

Based on a rolling 12 month period and may differ from calendar year statistics



















### Prepared on 02/05/2024 by Ray White Alderley. © Property Data Solutions Pty Ltd 2024 (pricefinder.com.au)