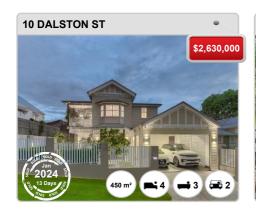

Property Data Solutions Pty Ltd 2024 (pricefinder.com.au)



# **NEWMARKET - Recently Sold Properties**

## **Median Sale Price**

\$1.49m

Based on 39 recorded House sales within the last 12 months (Apr '23 - Mar '24)

Based on a rolling 12 month period and may differ from calendar year statistics

# **Suburb Growth**

+20.6%

Current Median Price: \$1,490,000 Previous Median Price: \$1,235,000

Based on 70 recorded House sales compared over the last two rolling 12 month periods

# **# Sold Properties**

39

Based on recorded House sales within the 12 months (Apr '23 - Mar '24)

Based on a rolling 12 month period and may differ from calendar year statistics



















### Prepared on 02/05/2024 by Ray White Alderley. © Property Data Solutions Pty Ltd 2024 (pricefinder.com.au)





























# **NEWMARKET - Sales Statistics (Units)**

| Year | # Sales | Median     | Growth  | Low        | High         |
|------|---------|------------|---------|------------|--------------|
| 2006 | 47      | \$ 319,000 | 0.0 %   | \$ 130,000 | \$ 1,260,000 |
| 2007 | 51      | \$ 355,000 | 11.3 %  | \$ 215,000 | \$ 1,200,000 |
| 2008 | 38      | \$ 393,000 | 10.7 %  | \$ 245,500 | \$ 610,000   |
| 2009 | 29      | \$ 416,000 | 5.9 %   | \$ 240,000 | \$ 750,000   |
| 2010 | 47      | \$ 465,000 | 11.8 %  | \$ 265,000 | \$ 1,050,000 |
| 2011 | 52      | \$ 380,000 | -18.3 % | \$ 245,000 | \$ 750,000   |
| 2012 | 44      | \$ 407,500 | 7.2 %   | \$ 253,000 | \$ 701,000   |
| 2013 | 39      | \$ 401,000 | -1.6 %  | \$ 260,000 | \$ 1,145,000 |
| 2014 | 47      | \$ 455,000