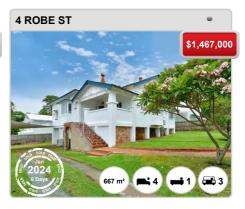

perty Data Solutions Pty Ltd 2024 (pricefinder.com.au)



# **NEWMARKET - Recently Sold Properties**

## **Median Sale Price**

\$1.49m

Based on 39 recorded House sales within the last 12 months (Apr '23 - Mar '24)

Based on a rolling 12 month period and may differ from calendar year statistics

# **Suburb Growth**

+20.6%

Current Median Price: \$1,490,000 Previous Median Price: \$1,235,000

Based on 70 recorded House sales compared over the last two rolling 12 month periods

# **# Sold Properties**

39

Based on recorded House sales within the 12 months (Apr '23 - Mar '24)

Based on a rolling 12 month period and may differ from calendar year statistics



















### Prepared on 02/05/2024 by Ray White Alderley. © Property Data Solutions Pty Ltd 2024 (pricefinder.com.au)





























# **NEWMARKET - Sales Statistics (Units)**

| Year | # Sales | Median     | Growth  | Low        | High         |
|------|---------|------------|---------|------------|--------------|
| 2006 | 47      | \$ 319,000 | 0.0 %   | \$ 130,000 | \$ 1,260,000 |
| 2007 | 51      | \$ 355,000 | 11.3 %  | \$ 215,000 | \$ 1,200,000 |
| 2008 | 38      | \$ 393,000 | 10.7 %  | \$ 245,500 | \$ 610,000   |
| 2009 | 29      | \$ 416,000 | 5.9 %   | \$ 240,000 | \$ 750,000   |
| 2010 | 47      | \$ 465,000 | 11.8 %  | \$ 265,000 | \$ 1,050,000 |
| 2011 | 52      | \$ 380,000 | -18.3 % | \$ 245,000 | \$ 750,000   |
| 2012 | 44      | \$ 407,500 | 7.2 %   | \$ 253,000 | \$ 701,000   |
| 2013 | 39      | \$ 401,000 | -1.6 %  | \$ 260,000 | \$ 1,145,000 |
| 2014 | 47      | \$ 455,000 | 13