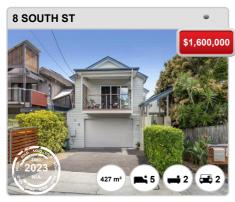

ta Solutions Pty Ltd 2024 (pricefinder.com.au)



# **NEWMARKET - Recently Sold Properties**

## **Median Sale Price**

\$1.49m

Based on 39 recorded House sales within the last 12 months (Apr '23 - Mar '24)

Based on a rolling 12 month period and may differ from calendar year statistics

# **Suburb Growth**

+20.6%

Current Median Price: \$1,490,000 Previous Median Price: \$1,235,000

Based on 70 recorded House sales compared over the last two rolling 12 month periods

# **# Sold Properties**

39

Based on recorded House sales within the 12 months (Apr '23 - Mar '24)

Based on a rolling 12 month period and may differ from calendar year statistics



















### Prepared on 02/05/2024 by Ray White Alderley. © Property Data Solutions Pty Ltd 2024 (pricefinder.com.au)





























# **NEWMARKET - Sales Statistics (Units)**

| Year | # Sales | Median     | Growth  | Low        | High         |
|------|---------|------------|---------|------------|--------------|
| 2006 | 47      | \$ 319,000 | 0.0 %   | \$ 130,000 | \$ 1,260,000 |
| 2007 | 51      | \$ 355,000 | 11.3 %  | \$ 215,000 | \$ 1,200,000 |
| 2008 | 38      | \$ 393,000 | 10.7 %  | \$ 245,500 | \$ 610,000   |
| 2009 | 29      | \$ 416,000 | 5.9 %   | \$ 240,000 | \$ 750,000   |
| 2010 | 47      | \$ 465,000 | 11.8 %  | \$ 265,000 | \$ 1,050,000 |
| 2011 | 52      | \$ 380,000 | -18.3 % | \$ 245,000 | \$ 750,000   |
| 2012 | 44      | \$ 407,500 | 7.2 %   | \$ 253,000 | \$ 701,000   |
| 2013 | 39      | \$ 401,000 | -1.6 %  | \$ 260,000 | \$ 1,145,000 |
| 2014 | 47      | \$ 455,000 | 13.5 %  |