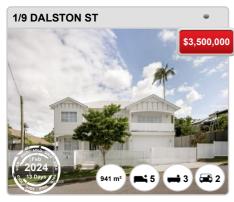

on 82 recorded Unit sales compared over the last two rolling 12 month periods



### Prepared on 02/05/2024 by Ray White Alderley. © Property Data Solutions Pty Ltd 2024 (pricefinder.com.au)



# **NEWMARKET - Recently Sold Properties**

## **Median Sale Price**

\$543k

Based on 38 recorded Unit sales within the last 12 months (Apr '23 - Mar '24)

Based on a rolling 12 month period and may differ from calendar year statistics

## **Suburb Growth**

+1.9%

Current Median Price: \$542,625 Previous Median Price: \$532,500

Based on 82 recorded Unit sales compared over the last two rolling 12 month periods

# **# Sold Properties**

38

Based on recorded Unit sales within the 12 months (Apr '23 - Mar '24)

Based on a rolling 12 month period and may differ from calendar year statistics



















### Prepared on 02/05/2024 by Ray White Alderley. © Property Data Solutions Pty Ltd 2024 (pricefinder.com.au)