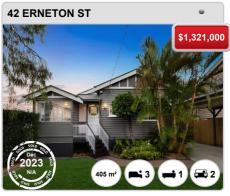

Data Solutions Pty Ltd 2024 (pricefinder.com.au)



# **NEWMARKET - Recently Sold Properties**

## **Median Sale Price**

\$1.49m

Based on 39 recorded House sales within the last 12 months (Apr '23 - Mar '24)

Based on a rolling 12 month period and may differ from calendar year statistics

# **Suburb Growth**

+20.6%

Current Median Price: \$1,490,000 Previous Median Price: \$1,235,000

Based on 70 recorded House sales compared over the last two rolling 12 month periods

# **# Sold Properties**

39

Based on recorded House sales within the 12 months (Apr '23 - Mar '24)

Based on a rolling 12 month period and may differ from calendar year statistics



















### Prepared on 02/05/2024 by Ray White Alderley. © Property Data Solutions Pty Ltd 2024 (pricefinder.com.au)





























# **NEWMARKET - Sales Statistics (Units)**

| Year | # Sales | Median     | Growth  | Low        | High         |
|------|---------|------------|---------|------------|--------------|
| 2006 | 47      | \$ 319,000 | 0.0 %   | \$ 130,000 | \$ 1,260,000 |
| 2007 | 51      | \$ 355,000 | 11.3 %  | \$ 215,000 | \$ 1,200,000 |
| 2008 | 38      | \$ 393,000 | 10.7 %  | \$ 245,500 | \$ 610,000   |
| 2009 | 29      | \$ 416,000 | 5.9 %   | \$ 240,000 | \$ 750,000   |
| 2010 | 47      | \$ 465,000 | 11.8 %  | \$ 265,000 | \$ 1,050,000 |
| 2011 | 52      | \$ 380,000 | -18.3 % | \$ 245,000 | \$ 750,000   |
| 2012 | 44      | \$ 407,500 | 7.2 %   | \$ 253,000 | \$ 701,000   |
| 2013 | 39      | \$ 401,000 | -1.6 %  | \$ 260,000 | \$ 1,145,000 |
| 2014 | 47      | \$ 455,000 | 13.5 %