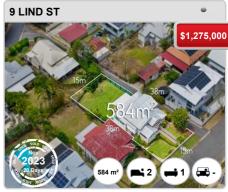

ns Pty Ltd 2024 (pricefinder.com.au)



# **NEWMARKET - Recently Sold Properties**

## **Median Sale Price**

\$1.49m

Based on 39 recorded House sales within the last 12 months (Apr '23 - Mar '24)

Based on a rolling 12 month period and may differ from calendar year statistics

# **Suburb Growth**

+20.6%

Current Median Price: \$1,490,000 Previous Median Price: \$1,235,000

Based on 70 recorded House sales compared over the last two rolling 12 month periods

# **# Sold Properties**

39

Based on recorded House sales within the 12 months (Apr '23 - Mar '24)

Based on a rolling 12 month period and may differ from calendar year statistics



















### Prepared on 02/05/2024 by Ray White Alderley. © Property Data Solutions Pty Ltd 2024 (pricefinder.com.au)





























# **NEWMARKET - Sales Statistics (Units)**

| Year | # Sales | Median     | Growth  | Low        | High         |
|------|---------|------------|---------|------------|--------------|
| 2006 | 47      | \$ 319,000 | 0.0 %   | \$ 130,000 | \$ 1,260,000 |
| 2007 | 51      | \$ 355,000 | 11.3 %  | \$ 215,000 | \$ 1,200,000 |
| 2008 | 38      | \$ 393,000 | 10.7 %  | \$ 245,500 | \$ 610,000   |
| 2009 | 29      | \$ 416,000 | 5.9 %   | \$ 240,000 | \$ 750,000   |
| 2010 | 47      | \$ 465,000 | 11.8 %  | \$ 265,000 | \$ 1,050,000 |
| 2011 | 52      | \$ 380,000 | -18.3 % | \$ 245,000 | \$ 750,000   |
| 2012 | 44      | \$ 407,500 | 7.2 %   | \$ 253,000 | \$ 701,000   |
| 2013 | 39      | \$ 401,000 | -1.6 %  | \$ 260,000 | \$ 1,145,000 |
| 2014 | 47      | \$ 455,000 | 13.5 %  | \$ 291,000