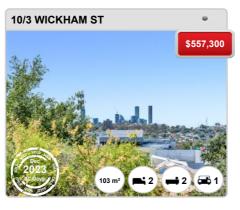

# **NEWMARKET - Recently Sold Properties**

## **Median Sale Price**

\$543k

Based on 38 recorded Unit sales within the last 12 months (Apr '23 - Mar '24)

Based on a rolling 12 month period and may differ from calendar year statistics

## **Suburb Growth**

+1.9%

Current Median Price: \$542,625 Previous Median Price: \$532,500

Based on 82 recorded Unit sales compared over the last two rolling 12 month periods

# **# Sold Properties**

38

Based on recorded Unit sales within the 12 months (Apr '23 - Mar '24)

Based on a rolling 12 month period and may differ from calendar year statistics