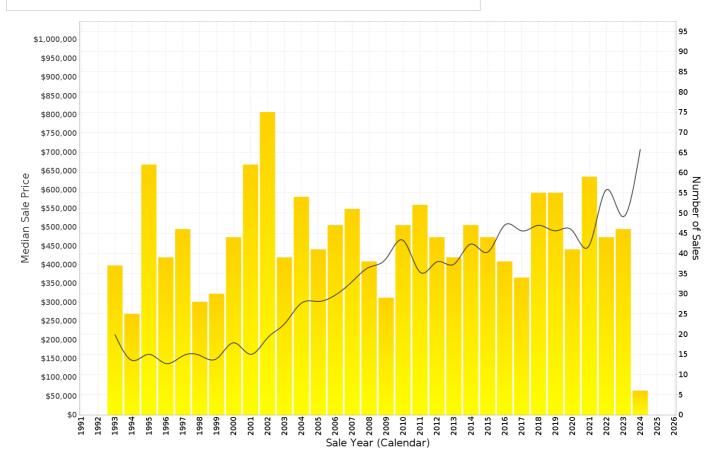

# **NEWMARKET - Sales Statistics (Houses)**

| Year | # Sales | Median       | Growth  | Low        | High         |
|------|---------|--------------|---------|------------|--------------|
| 2006 | 66      | \$ 461,000   | 0.0 %   | \$ 280,000 | \$ 1,650,000 |
| 2007 | 63      | \$ 615,000   | 33.4 %  | \$ 350,000 | \$ 1,600,000 |
| 2008 | 42      | \$ 617,500   | 0.4 %   | \$ 407,500 | \$ 2,010,000 |
| 2009 | 62      | \$ 651,500   | 5.5 %   | \$ 372,000 | \$ 2,600,000 |
| 2010 | 54      | \$ 706,500   | 8.4 %   | \$ 359,000 | \$ 1,800,000 |
| 2011 | 33      | \$ 646,000   | -8.6 %  | \$ 325,000 | \$ 1,890,000 |
| 2012 | 48      | \$ 646,500   | 0.1 %   | \$ 360,000 | \$ 2,100,000 |
| 2013 | 62      | \$ 690,000   | 6.7 %   | \$ 430,000 | \$ 1,465,000 |
| 2014 | 65      | \$ 772,500   | 12.0 %  | \$ 464,000 | \$ 2,825,000 |
| 2015 | 78      | \$ 766,500   | -0.8 %  | \$ 485,000 | \$ 2,950,000 |
| 2016 | 52      | \$ 840,250   | 9.6 %   | \$ 514,000 | \$ 1,500,000 |
| 2017 | 40      | \$ 805,250   | -4.2 %  | \$ 480,000 | \$ 1,900,000 |
| 2018 | 58      | \$ 895,000   | 11.1 %  | \$ 525,000 | \$ 2,620,000 |
| 2019 | 39      | \$ 900,000   | 0.6 %   | \$ 525,000 | \$ 2,400,000 |
| 2020 | 49      | \$ 925,000   | 2.8 %   | \$ 575,000 | \$ 4,150,000 |
| 2021 | 74      | \$ 1,155,000 | 24.9 %  | \$ 600,000 | \$ 3,375,000 |
| 2022 | 31      | \$ 1,210,000 | 4.8 %   | \$ 770,000 | \$ 2,570,000 |
| 2023 | 42      | \$ 1,553,000 | 28.3 %  | \$ 368,850 | \$ 3,820,000 |
| 2024 | 9       | \$ 1,100,000 | -29.2 % | \$ 965,000 | \$ 2,630,000 |