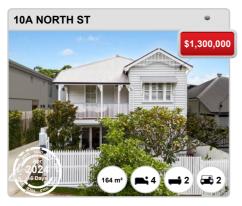

Based on 82 recorded Unit sales compared over the last two rolling 12 month periods



### Prepared on 02/05/2024 by Ray White Alderley. © Property Data Solutions Pty Ltd 2024 (pricefinder.com.au)



# **NEWMARKET - Recently Sold Properties**

## **Median Sale Price**

\$543k

Based on 38 recorded Unit sales within the last 12 months (Apr '23 - Mar '24)

Based on a rolling 12 month period and may differ from calendar year statistics

## **Suburb Growth**

+1.9%

Current Median Price: \$542,625 Previous Median Price: \$532,500

Based on 82 recorded Unit sales compared over the last two rolling 12 month periods

# **# Sold Properties**

38

Based on recorded Unit sales within the 12 months (Apr '23 - Mar '24)

Based on a rolling 12 month period and may differ from calendar year statistics



















### Prepared on 02/05/2024 by Ray White Alderley. © Property Data Solutions Pty Ltd 2024 (pricefinder.com.au)