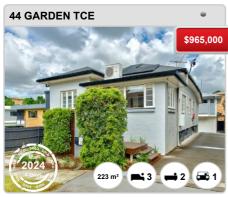

# **NEWMARKET - Recently Sold Properties**

## **Median Sale Price**

\$543k

Based on 38 recorded Unit sales within the last 12 months (Apr '23 - Mar '24)

Based on a rolling 12 month period and may differ from calendar year statistics

## **Suburb Growth**

+1.9%

Current Median Price: \$542,625 Previous Median Price: \$532,500

Based on 82 recorded Unit sales compared over the last two rolling 12 month periods

# **# Sold Properties**

38

Based on recorded Unit sales within the 12 months (Apr '23 - Mar '24)

Based on a rolling 12 month period and may differ from calendar year statistics