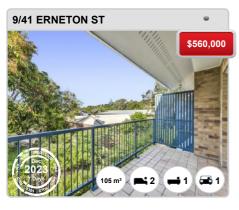

# **NEWMARKET - Recently Sold Properties**

## **Median Sale Price**

\$543k

Based on 38 recorded Unit sales within the last 12 months (Apr '23 - Mar '24)

Based on a rolling 12 month period and may differ from calendar year statistics

## **Suburb Growth**

+1.9%

Current Median Price: \$542,625 Previous Median Price: \$532,500

Based on 82 recorded Unit sales compared over the last two rolling 12 month periods

# **# Sold Properties**

38

Based on recorded Unit sales within the 12 months (Apr '23 - Mar '24)

Based on a rolling 12 month period and may differ from calendar year statistics