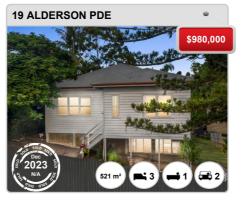

y Data Solutions Pty Ltd 2024 (pricefinder.com.au)



# **NEWMARKET - Recently Sold Properties**

## **Median Sale Price**

\$1.49m

Based on 39 recorded House sales within the last 12 months (Apr '23 - Mar '24)

Based on a rolling 12 month period and may differ from calendar year statistics

# **Suburb Growth**

+20.6%

Current Median Price: \$1,490,000 Previous Median Price: \$1,235,000

Based on 70 recorded House sales compared over the last two rolling 12 month periods

# **# Sold Properties**

39

Based on recorded House sales within the 12 months (Apr '23 - Mar '24)

Based on a rolling 12 month period and may differ from calendar year statistics



















### Prepared on 02/05/2024 by Ray White Alderley. © Property Data Solutions Pty Ltd 2024 (pricefinder.com.au)





























# **NEWMARKET - Sales Statistics (Units)**

| Year | # Sales | Median     | Growth  | Low        | High         |
|------|---------|------------|---------|------------|--------------|
| 2006 | 47      | \$ 319,000 | 0.0 %   | \$ 130,000 | \$ 1,260,000 |
| 2007 | 51      | \$ 355,000 | 11.3 %  | \$ 215,000 | \$ 1,200,000 |
| 2008 | 38      | \$ 393,000 | 10.7 %  | \$ 245,500 | \$ 610,000   |
| 2009 | 29      | \$ 416,000 | 5.9 %   | \$ 240,000 | \$ 750,000   |
| 2010 | 47      | \$ 465,000 | 11.8 %  | \$ 265,000 | \$ 1,050,000 |
| 2011 | 52      | \$ 380,000 | -18.3 % | \$ 245,000 | \$ 750,000   |
| 2012 | 44      | \$ 407,500 | 7.2 %   | \$ 253,000 | \$ 701,000   |
| 2013 | 39      | \$ 401,000 | -1.6 %  | \$ 260,000 | \$ 1,145,000 |
| 2014 | 47      | \$ 455,000 | 13.5 %