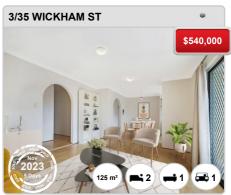

orded Unit sales compared over the last two rolling 12 month periods



### Prepared on 02/05/2024 by Ray White Alderley. © Property Data Solutions Pty Ltd 2024 (pricefinder.com.au)



# **NEWMARKET - Recently Sold Properties**

## **Median Sale Price**

\$543k

Based on 38 recorded Unit sales within the last 12 months (Apr '23 - Mar '24)

Based on a rolling 12 month period and may differ from calendar year statistics

## **Suburb Growth**

+1.9%

Current Median Price: \$542,625 Previous Median Price: \$532,500

Based on 82 recorded Unit sales compared over the last two rolling 12 month periods

# **# Sold Properties**

38

Based on recorded Unit sales within the 12 months (Apr '23 - Mar '24)

Based on a rolling 12 month period and may differ from calendar year statistics



















### Prepared on 02/05/2024 by Ray White Alderley. © Property Data Solutions Pty Ltd 2024 (pricefinder.com.au)