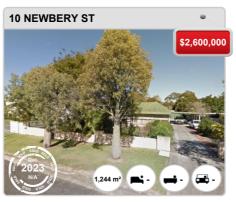

Solutions Pty Ltd 2024 (pricefinder.com.au)



# **NEWMARKET - Recently Sold Properties**

## **Median Sale Price**

\$1.49m

Based on 39 recorded House sales within the last 12 months (Apr '23 - Mar '24)

Based on a rolling 12 month period and may differ from calendar year statistics

# **Suburb Growth**

+20.6%

Current Median Price: \$1,490,000 Previous Median Price: \$1,235,000

Based on 70 recorded House sales compared over the last two rolling 12 month periods

# **# Sold Properties**

39

Based on recorded House sales within the 12 months (Apr '23 - Mar '24)

Based on a rolling 12 month period and may differ from calendar year statistics



















### Prepared on 02/05/2024 by Ray White Alderley. © Property Data Solutions Pty Ltd 2024 (pricefinder.com.au)





























# **NEWMARKET - Sales Statistics (Units)**

| Year | # Sales | Median     | Growth  | Low        | High         |
|------|---------|------------|---------|------------|--------------|
| 2006 | 47      | \$ 319,000 | 0.0 %   | \$ 130,000 | \$ 1,260,000 |
| 2007 | 51      | \$ 355,000 | 11.3 %  | \$ 215,000 | \$ 1,200,000 |
| 2008 | 38      | \$ 393,000 | 10.7 %  | \$ 245,500 | \$ 610,000   |
| 2009 | 29      | \$ 416,000 | 5.9 %   | \$ 240,000 | \$ 750,000   |
| 2010 | 47      | \$ 465,000 | 11.8 %  | \$ 265,000 | \$ 1,050,000 |
| 2011 | 52      | \$ 380,000 | -18.3 % | \$ 245,000 | \$ 750,000   |
| 2012 | 44      | \$ 407,500 | 7.2 %   | \$ 253,000 | \$ 701,000   |
| 2013 | 39      | \$ 401,000 | -1.6 %  | \$ 260,000 | \$ 1,145,000 |
| 2014 | 47      | \$ 455,000 | 13.5 %  | \$