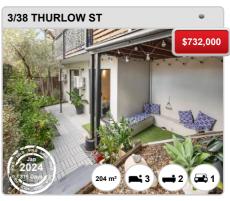

# **NEWMARKET - Recently Sold Properties**

## **Median Sale Price**

\$543k

Based on 38 recorded Unit sales within the last 12 months (Apr '23 - Mar '24)

Based on a rolling 12 month period and may differ from calendar year statistics

## **Suburb Growth**

+1.9%

Current Median Price: \$542,625 Previous Median Price: \$532,500

Based on 82 recorded Unit sales compared over the last two rolling 12 month periods

# **# Sold Properties**

38

Based on recorded Unit sales within the 12 months (Apr '23 - Mar '24)

Based on a rolling 12 month period and may differ from calendar year statistics