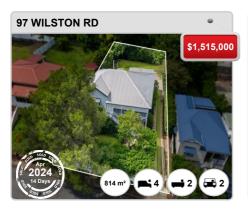

70 recorded House sales compared over the last two rolling 12 month periods



### Prepared on 02/05/2024 by Ray White Alderley. © Property Data Solutions Pty Ltd 2024 (pricefinder.com.au)



# **NEWMARKET - Recently Sold Properties**

## **Median Sale Price**

\$1.49m

Based on 39 recorded House sales within the last 12 months (Apr '23 - Mar '24)

Based on a rolling 12 month period and may differ from calendar year statistics

# **Suburb Growth**

+20.6%

Current Median Price: \$1,490,000 Previous Median Price: \$1,235,000

Based on 70 recorded House sales compared over the last two rolling 12 month periods

# **# Sold Properties**

39

Based on recorded House sales within the 12 months (Apr '23 - Mar '24)

Based on a rolling 12 month period and may differ from calendar year statistics



















### Prepared on 02/05/2024 by Ray White Alderley. © Property Data Solutions Pty Ltd 2024 (pricefinder.com.au)





























# **NEWMARKET - Sales Statistics (Units)**

| Year | # Sales | Median     | Growth  | Low        | High         |
|------|---------|------------|---------|------------|--------------|
| 2006 | 47      | \$ 319,000 | 0.0 %   | \$ 130,000 | \$ 1,260,000 |
| 2007 | 51      | \$ 355,000 | 11.3 %  | \$ 215,000 | \$ 1,200,000 |
| 2008 | 38      | \$ 393,000 | 10.7 %  | \$ 245,500 | \$ 610,000   |
| 2009 | 29      | \$ 416,000 | 5.9 %   | \$ 240,000 | \$ 750,000   |
| 2010 | 47      | \$ 465,000 | 11.8 %  | \$ 265,000 | \$ 1,050,000 |
| 2011 | 52      | \$ 380,000 | -18.3 % | \$ 245,000 | \$ 750,000   |
| 2012 | 44      | \$ 407,500 | 7.2 %