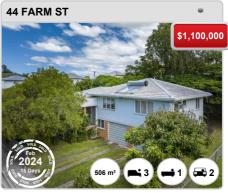

se sales compared over the last two rolling 12 month periods



### Prepared on 02/05/2024 by Ray White Alderley. © Property Data Solutions Pty Ltd 2024 (pricefinder.com.au)



# **NEWMARKET - Recently Sold Properties**

## **Median Sale Price**

\$1.49m

Based on 39 recorded House sales within the last 12 months (Apr '23 - Mar '24)

Based on a rolling 12 month period and may differ from calendar year statistics

# **Suburb Growth**

+20.6%

Current Median Price: \$1,490,000 Previous Median Price: \$1,235,000

Based on 70 recorded House sales compared over the last two rolling 12 month periods

# **# Sold Properties**

39

Based on recorded House sales within the 12 months (Apr '23 - Mar '24)

Based on a rolling 12 month period and may differ from calendar year statistics



















### Prepared on 02/05/2024 by Ray White Alderley. © Property Data Solutions Pty Ltd 2024 (pricefinder.com.au)





























# **NEWMARKET - Sales Statistics (Units)**

| Year | # Sales | Median     | Growth  | Low        | High         |
|------|---------|------------|---------|------------|--------------|
| 2006 | 47      | \$ 319,000 | 0.0 %   | \$ 130,000 | \$ 1,260,000 |
| 2007 | 51      | \$ 355,000 | 11.3 %  | \$ 215,000 | \$ 1,200,000 |
| 2008 | 38      | \$ 393,000 | 10.7 %  | \$ 245,500 | \$ 610,000   |
| 2009 | 29      | \$ 416,000 | 5.9 %   | \$ 240,000 | \$ 750,000   |
| 2010 | 47      | \$ 465,000 | 11.8 %  | \$ 265,000 | \$ 1,050,000 |
| 2011 | 52      | \$ 380,000 | -18.3 % | \$ 245,000 | \$ 750,000   |
| 2012 | 44      | \$ 407,500 | 7.2 %   | \$ 253,000 |