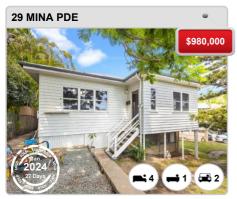

rty Data Solutions Pty Ltd 2024 (pricefinder.com.au)



# **NEWMARKET - Recently Sold Properties**

## **Median Sale Price**

\$1.49m

Based on 39 recorded House sales within the last 12 months (Apr '23 - Mar '24)

Based on a rolling 12 month period and may differ from calendar year statistics

# **Suburb Growth**

+20.6%

Current Median Price: \$1,490,000 Previous Median Price: \$1,235,000

Based on 70 recorded House sales compared over the last two rolling 12 month periods

# **# Sold Properties**

39

Based on recorded House sales within the 12 months (Apr '23 - Mar '24)

Based on a rolling 12 month period and may differ from calendar year statistics



















### Prepared on 02/05/2024 by Ray White Alderley. © Property Data Solutions Pty Ltd 2024 (pricefinder.com.au)





























# **NEWMARKET - Sales Statistics (Units)**

| Year | # Sales | Median     | Growth  | Low        | High         |
|------|---------|------------|---------|------------|--------------|
| 2006 | 47      | \$ 319,000 | 0.0 %   | \$ 130,000 | \$ 1,260,000 |
| 2007 | 51      | \$ 355,000 | 11.3 %  | \$ 215,000 | \$ 1,200,000 |
| 2008 | 38      | \$ 393,000 | 10.7 %  | \$ 245,500 | \$ 610,000   |
| 2009 | 29      | \$ 416,000 | 5.9 %   | \$ 240,000 | \$ 750,000   |
| 2010 | 47      | \$ 465,000 | 11.8 %  | \$ 265,000 | \$ 1,050,000 |
| 2011 | 52      | \$ 380,000 | -18.3 % | \$ 245,000 | \$ 750,000   |
| 2012 | 44      | \$ 407,500 | 7.2 %   | \$ 253,000 | \$ 701,000   |
| 2013 | 39      | \$ 401,000 | -1.6 %  | \$ 260,000 | \$ 1,145,000 |
| 2014 | 47      | \$ 455,000 | 13.5