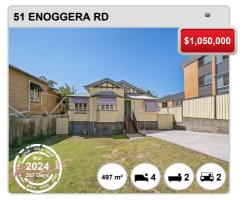

# **NEWMARKET - Recently Sold Properties**

## **Median Sale Price**

\$1.49m

Based on 39 recorded House sales within the last 12 months (Apr '23 - Mar '24)

Based on a rolling 12 month period and may differ from calendar year statistics

# **Suburb Growth**

+20.6%

Current Median Price: \$1,490,000 Previous Median Price: \$1,235,000

Based on 70 recorded House sales compared over the last two rolling 12 month periods

# **# Sold Properties**

39

Based on recorded House sales within the 12 months (Apr '23 - Mar '24)

Based on a rolling 12 month period and may differ from calendar year statistics