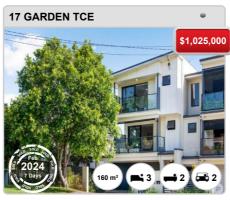

# **NEWMARKET - Recently Sold Properties**

## **Median Sale Price**

\$543k

Based on 38 recorded Unit sales within the last 12 months (Apr '23 - Mar '24)

Based on a rolling 12 month period and may differ from calendar year statistics

## **Suburb Growth**

+1.9%

Current Median Price: \$542,625 Previous Median Price: \$532,500

Based on 82 recorded Unit sales compared over the last two rolling 12 month periods

# **# Sold Properties**

38

Based on recorded Unit sales within the 12 months (Apr '23 - Mar '24)

Based on a rolling 12 month period and may differ from calendar year statistics