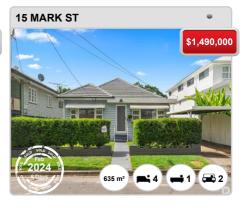

# **NEWMARKET - Recently Sold Properties**

## **Median Sale Price**

\$1.49m

Based on 39 recorded House sales within the last 12 months (Apr '23 - Mar '24)

Based on a rolling 12 month period and may differ from calendar year statistics

# **Suburb Growth**

+20.6%

Current Median Price: \$1,490,000 Previous Median Price: \$1,235,000

Based on 70 recorded House sales compared over the last two rolling 12 month periods

# **# Sold Properties**

39

Based on recorded House sales within the 12 months (Apr '23 - Mar '24)

Based on a rolling 12 month period and may differ from calendar year statistics