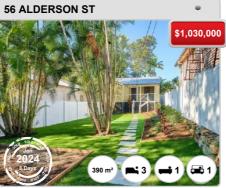

roperty Data Solutions Pty Ltd 2024 (pricefinder.com.au)



# **NEWMARKET - Recently Sold Properties**

## **Median Sale Price**

\$1.49m

Based on 39 recorded House sales within the last 12 months (Apr '23 - Mar '24)

Based on a rolling 12 month period and may differ from calendar year statistics

# **Suburb Growth**

+20.6%

Current Median Price: \$1,490,000 Previous Median Price: \$1,235,000

Based on 70 recorded House sales compared over the last two rolling 12 month periods

# **# Sold Properties**

39

Based on recorded House sales within the 12 months (Apr '23 - Mar '24)

Based on a rolling 12 month period and may differ from calendar year statistics



















### Prepared on 02/05/2024 by Ray White Alderley. © Property Data Solutions Pty Ltd 2024 (pricefinder.com.au)





























# **NEWMARKET - Sales Statistics (Units)**

| Year | # Sales | Median     | Growth  | Low        | High         |
|------|---------|------------|---------|------------|--------------|
| 2006 | 47      | \$ 319,000 | 0.0 %   | \$ 130,000 | \$ 1,260,000 |
| 2007 | 51      | \$ 355,000 | 11.3 %  | \$ 215,000 | \$ 1,200,000 |
| 2008 | 38      | \$ 393,000 | 10.7 %  | \$ 245,500 | \$ 610,000   |
| 2009 | 29      | \$ 416,000 | 5.9 %   | \$ 240,000 | \$ 750,000   |
| 2010 | 47      | \$ 465,000 | 11.8 %  | \$ 265,000 | \$ 1,050,000 |
| 2011 | 52      | \$ 380,000 | -18.3 % | \$ 245,000 | \$ 750,000   |
| 2012 | 44      | \$ 407,500 | 7.2 %   | \$ 253,000 | \$ 701,000   |
| 2013 | 39      | \$ 401,000 | -1.6 %  | \$ 260,000 | \$ 1,145,000 |
| 2014 | 47      | \$ 455,000 |