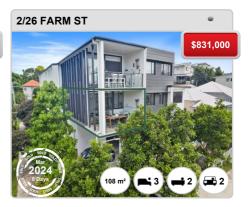

ed on 82 recorded Unit sales compared over the last two rolling 12 month periods



### Prepared on 02/05/2024 by Ray White Alderley. © Property Data Solutions Pty Ltd 2024 (pricefinder.com.au)



# **NEWMARKET - Recently Sold Properties**

## **Median Sale Price**

\$543k

Based on 38 recorded Unit sales within the last 12 months (Apr '23 - Mar '24)

Based on a rolling 12 month period and may differ from calendar year statistics

## **Suburb Growth**

+1.9%

Current Median Price: \$542,625 Previous Median Price: \$532,500

Based on 82 recorded Unit sales compared over the last two rolling 12 month periods

# **# Sold Properties**

38

Based on recorded Unit sales within the 12 months (Apr '23 - Mar '24)

Based on a rolling 12 month period and may differ from calendar year statistics



















### Prepared on 02/05/2024 by Ray White Alderley. © Property Data Solutions Pty Ltd 2024 (pricefinder.com.au)