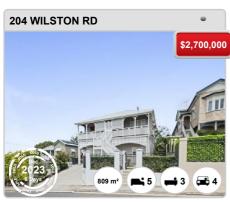

utions Pty Ltd 2024 (pricefinder.com.au)



# **NEWMARKET - Recently Sold Properties**

## **Median Sale Price**

\$1.49m

Based on 39 recorded House sales within the last 12 months (Apr '23 - Mar '24)

Based on a rolling 12 month period and may differ from calendar year statistics

# **Suburb Growth**

+20.6%

Current Median Price: \$1,490,000 Previous Median Price: \$1,235,000

Based on 70 recorded House sales compared over the last two rolling 12 month periods

# **# Sold Properties**

39

Based on recorded House sales within the 12 months (Apr '23 - Mar '24)

Based on a rolling 12 month period and may differ from calendar year statistics



















### Prepared on 02/05/2024 by Ray White Alderley. © Property Data Solutions Pty Ltd 2024 (pricefinder.com.au)





























# **NEWMARKET - Sales Statistics (Units)**

| Year | # Sales | Median     | Growth  | Low        | High         |
|------|---------|------------|---------|------------|--------------|
| 2006 | 47      | \$ 319,000 | 0.0 %   | \$ 130,000 | \$ 1,260,000 |
| 2007 | 51      | \$ 355,000 | 11.3 %  | \$ 215,000 | \$ 1,200,000 |
| 2008 | 38      | \$ 393,000 | 10.7 %  | \$ 245,500 | \$ 610,000   |
| 2009 | 29      | \$ 416,000 | 5.9 %   | \$ 240,000 | \$ 750,000   |
| 2010 | 47      | \$ 465,000 | 11.8 %  | \$ 265,000 | \$ 1,050,000 |
| 2011 | 52      | \$ 380,000 | -18.3 % | \$ 245,000 | \$ 750,000   |
| 2012 | 44      | \$ 407,500 | 7.2 %   | \$ 253,000 | \$ 701,000   |
| 2013 | 39      | \$ 401,000 | -1.6 %  | \$ 260,000 | \$ 1,145,000 |
| 2014 | 47      | \$ 455,000 | 13.5 %  | \$ 291