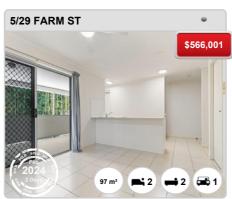

# **NEWMARKET - Recently Sold Properties**

## **Median Sale Price**

\$543k

Based on 38 recorded Unit sales within the last 12 months (Apr '23 - Mar '24)

Based on a rolling 12 month period and may differ from calendar year statistics

## **Suburb Growth**

+1.9%

Current Median Price: \$542,625 Previous Median Price: \$532,500

Based on 82 recorded Unit sales compared over the last two rolling 12 month periods

# **# Sold Properties**

38

Based on recorded Unit sales within the 12 months (Apr '23 - Mar '24)

Based on a rolling 12 month period and may differ from calendar year statistics