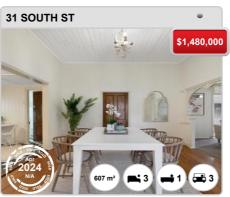

0 recorded House sales compared over the last two rolling 12 month periods



### Prepared on 02/05/2024 by Ray White Alderley. © Property Data Solutions Pty Ltd 2024 (pricefinder.com.au)



# **NEWMARKET - Recently Sold Properties**

## **Median Sale Price**

\$1.49m

Based on 39 recorded House sales within the last 12 months (Apr '23 - Mar '24)

Based on a rolling 12 month period and may differ from calendar year statistics

# **Suburb Growth**

+20.6%

Current Median Price: \$1,490,000 Previous Median Price: \$1,235,000

Based on 70 recorded House sales compared over the last two rolling 12 month periods

# **# Sold Properties**

39

Based on recorded House sales within the 12 months (Apr '23 - Mar '24)

Based on a rolling 12 month period and may differ from calendar year statistics



















### Prepared on 02/05/2024 by Ray White Alderley. © Property Data Solutions Pty Ltd 2024 (pricefinder.com.au)





























# **NEWMARKET - Sales Statistics (Units)**

| Year | # Sales | Median     | Growth  | Low        | High         |
|------|---------|------------|---------|------------|--------------|
| 2006 | 47      | \$ 319,000 | 0.0 %   | \$ 130,000 | \$ 1,260,000 |
| 2007 | 51      | \$ 355,000 | 11.3 %  | \$ 215,000 | \$ 1,200,000 |
| 2008 | 38      | \$ 393,000 | 10.7 %  | \$ 245,500 | \$ 610,000   |
| 2009 | 29      | \$ 416,000 | 5.9 %   | \$ 240,000 | \$ 750,000   |
| 2010 | 47      | \$ 465,000 | 11.8 %  | \$ 265,000 | \$ 1,050,000 |
| 2011 | 52      | \$ 380,000 | -18.3 % | \$ 245,000 | \$ 750,000   |
| 2012 | 44      | \$ 407,500 | 7.2 %   |