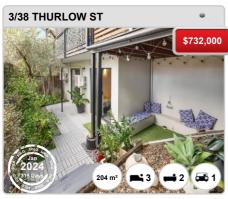

# **NEWMARKET - Recently Sold Properties**

### **Median Sale Price**

\$528k

Based on 46 recorded Unit sales within the last 12 months (2023)

Based on a rolling 12 month period and may differ from calendar year statistics

## **Suburb Growth**

-12.1%

Current Median Price: \$527,500 Previous Median Price: \$600,000

Based on 90 recorded Unit sales compared over the last two rolling 12 month periods

## **# Sold Properties**

46

Based on recorded Unit sales within the 12 months (2023)

Based on a rolling 12 month period and may differ from calendar year statistics