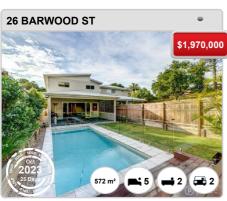

y. © Property Data Solutions Pty Ltd 2024 (pricefinder.com.au)



# **NEWMARKET - Recently Sold Properties**

### **Median Sale Price**

\$1.53m

Based on 41 recorded House sales within the last 12 months (2023)

Based on a rolling 12 month period and may differ from calendar year statistics

## **Suburb Growth**

+26.5%

Current Median Price: \$1,531,000 Previous Median Price: \$1,210,000

Based on 72 recorded House sales compared over the last two rolling 12 month periods

## **# Sold Properties**

41

Based on recorded House sales within the 12 months (2023)

Based on a rolling 12 month period and may differ from calendar year statistics



















#### Prepared on 28/03/2024 by Ray White Alderley. © Property Data Solutions Pty Ltd 2024 (pricefinder.com.au)



























#### Prepared on 28/03/2024 by Ray White Alderley. © Property Data Solutions Pty Ltd 2024 (pricefinder.com.au)



# **NEWMARKET - Sales Statistics (Units)**

| Year | # Sales | Median     | Growth  | Low        | High         |
|------|---------|------------|---------|------------|--------------|
| 2006 | 47      | \$ 319,000 | 0.0 %   | \$ 130,000 | \$ 1,260,000 |
| 2007 | 51      | \$ 355,000 | 11.3 %  | \$ 215,000 | \$ 1,200,000 |
| 2008 | 38      | \$ 393,000 | 10.7 %  | \$ 245,500 | \$ 610,000   |
| 2009 | 29      | \$ 416,000 | 5.9 %   | \$ 240,000 | \$ 750,000   |
| 2010 | 47      | \$ 465,000 | 11.8 %  | \$ 265,000 | \$ 1,050,000 |
| 2011 | 52      | \$ 380,000 | -18.3 % | \$ 245,000 | \$ 750,000   |
| 2012 | 44      | \$ 407,500 | 7.2 %   | \$ 253,000 | \$ 701,000   |
| 2013