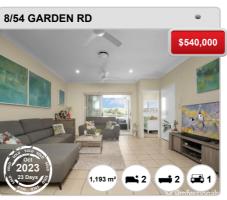

024 by Ray White Alderley. © Property Data Solutions Pty Ltd 2024 (pricefinder.com.au)



# **NEWMARKET - Recently Sold Properties**

### **Median Sale Price**

\$528k

Based on 46 recorded Unit sales within the last 12 months (2023)

Based on a rolling 12 month period and may differ from calendar year statistics

## **Suburb Growth**

-12.1%

Current Median Price: \$527,500 Previous Median Price: \$600,000

Based on 90 recorded Unit sales compared over the last two rolling 12 month periods

## **# Sold Properties**

46

Based on recorded Unit sales within the 12 months (2023)

Based on a rolling 12 month period and may differ from calendar year statistics



















#### Prepared on 28/03/2024 by Ray White Alderley. © Property Data Solutions Pty Ltd 2024 (pricefinder.com.au)