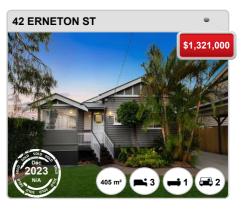

White Alderley. © Property Data Solutions Pty Ltd 2024 (pricefinder.com.au)



# **NEWMARKET - Recently Sold Properties**

### **Median Sale Price**

\$1.53m

Based on 41 recorded House sales within the last 12 months (2023)

Based on a rolling 12 month period and may differ from calendar year statistics

## **Suburb Growth**

+26.5%

Current Median Price: \$1,531,000 Previous Median Price: \$1,210,000

Based on 72 recorded House sales compared over the last two rolling 12 month periods

## **# Sold Properties**

41

Based on recorded House sales within the 12 months (2023)

Based on a rolling 12 month period and may differ from calendar year statistics



















#### Prepared on 28/03/2024 by Ray White Alderley. © Property Data Solutions Pty Ltd 2024 (pricefinder.com.au)



























#### Prepared on 28/03/2024 by Ray White Alderley. © Property Data Solutions Pty Ltd 2024 (pricefinder.com.au)



# **NEWMARKET - Sales Statistics (Units)**

| Year | # Sales | Median     | Growth  | Low        | High         |
|------|---------|------------|---------|------------|--------------|
| 2006 | 47      | \$ 319,000 | 0.0 %   | \$ 130,000 | \$ 1,260,000 |
| 2007 | 51      | \$ 355,000 | 11.3 %  | \$ 215,000 | \$ 1,200,000 |
| 2008 | 38      | \$ 393,000 | 10.7 %  | \$ 245,500 | \$ 610,000   |
| 2009 | 29      | \$ 416,000 | 5.9 %   | \$ 240,000 | \$ 750,000   |
| 2010 | 47      | \$ 465,000 | 11.8 %  | \$ 265,000 | \$ 1,050,000 |
| 2011 | 52      | \$ 380,000 | -18.3 % | \$ 245,000 | \$ 750,000   |
| 2012 | 44      | \$ 407,500 | 7.2 %   | \$ 253,000 | \$ 701,