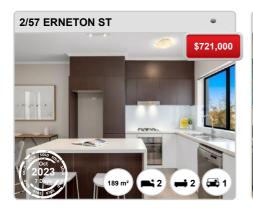

/2024 by Ray White Alderley. © Property Data Solutions Pty Ltd 2024 (pricefinder.com.au)



# **NEWMARKET - Recently Sold Properties**

### **Median Sale Price**

\$528k

Based on 46 recorded Unit sales within the last 12 months (2023)

Based on a rolling 12 month period and may differ from calendar year statistics

## **Suburb Growth**

-12.1%

Current Median Price: \$527,500 Previous Median Price: \$600,000

Based on 90 recorded Unit sales compared over the last two rolling 12 month periods

## **# Sold Properties**

46

Based on recorded Unit sales within the 12 months (2023)

Based on a rolling 12 month period and may differ from calendar year statistics



















#### Prepared on 28/03/2024 by Ray White Alderley. © Property Data Solutions Pty Ltd 2024 (pricefinder.com.au)