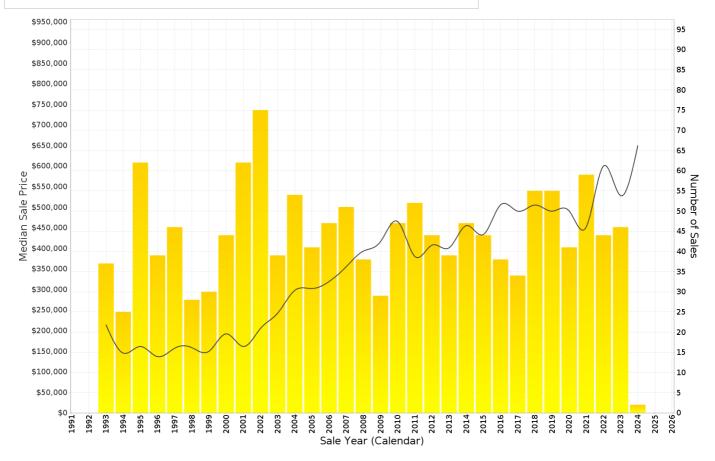

# **NEWMARKET - Sales Statistics (Houses)**

| Year | # Sales | Median       | Growth | Low          | High         |
|------|---------|--------------|--------|--------------|--------------|
| 2006 | 66      | \$ 461,000   | 0.0 %  | \$ 280,000   | \$ 1,650,000 |
| 2007 | 63      | \$ 615,000   | 33.4 % | \$ 350,000   | \$ 1,600,000 |
| 2008 | 42      | \$ 617,500   | 0.4 %  | \$ 407,500   | \$ 2,010,000 |
| 2009 | 62      | \$ 651,500   | 5.5 %  | \$ 372,000   | \$ 2,600,000 |
| 2010 | 54      | \$ 706,500   | 8.4 %  | \$ 359,000   | \$ 1,800,000 |
| 2011 | 33      | \$ 646,000   | -8.6 % | \$ 325,000   | \$ 1,890,000 |
| 2012 | 48      | \$ 646,500   | 0.1 %  | \$ 360,000   | \$ 2,100,000 |
| 2013 | 62      | \$ 690,000   | 6.7 %  | \$ 430,000   | \$ 1,465,000 |
| 2014 | 65      | \$ 772,500   | 12.0 % | \$ 464,000   | \$ 2,825,000 |
| 2015 | 78      | \$ 766,500   | -0.8 % | \$ 485,000   | \$ 2,950,000 |
| 2016 | 52      | \$ 840,250   | 9.6 %  | \$ 514,000   | \$ 1,500,000 |
| 2017 | 40      | \$ 805,250   | -4.2 % | \$ 480,000   | \$ 1,900,000 |
| 2018 | 58      | \$ 895,000   | 11.1 % | \$ 525,000   | \$ 2,620,000 |
| 2019 | 39      | \$ 900,000   | 0.6 %  | \$ 525,000   | \$ 2,400,000 |
| 2020 | 49      | \$ 925,000   | 2.8 %  | \$ 575,000   | \$ 4,150,000 |
| 2021 | 74      | \$ 1,155,000 | 24.9 % | \$ 600,000   | \$ 3,375,000 |
| 2022 | 31      | \$ 1,210,000 | 4.8 %  | \$ 770,000   | \$ 2,570,000 |
| 2023 | 41      | \$ 1,531,000 | 26.5 % | \$ 368,850   | \$ 3,820,000 |
| 2024 | 4       | \$ 1,408,500 | -8.0 % | \$ 1,030,000 | \$ 2,630,000 |