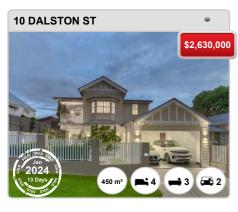

# **NEWMARKET - Recently Sold Properties**

# **NEWMARKET - Sales Statistics (Houses)**

| Year | # Sales | Median       | Growth | Low          | High         |
|------|---------|--------------|--------|--------------|--------------|
| 2006 | 66      | \$ 461,000   | 0.0 %  | \$ 280,000   | \$ 1,650,000 |
| 2007 | 63      | \$ 615,000   | 33.4 % | \$ 350,000   | \$ 1,600,000 |
| 2008 | 42      | \$ 617,500   | 0.4 %  | \$ 407,500   | \$ 2,010,000 |
| 2009 | 62      | \$ 651,500   | 5.5 %  | \$ 372,000   | \$ 2,600,000 |
| 2010 | 54      | \$ 706,500   | 8.4 %  | \$ 359,000   | \$ 1,800,000 |
| 2011 | 33      | \$ 646,000   | -8.6 % | \$ 325,000   | \$ 1,890,000 |
| 2012 | 48      | \$ 646,500   | 0.1 %  | \$ 360,000   | \$ 2,100,000 |
| 2013 | 62      | \$ 690,000   | 6.7 %  | \$ 430,000   | \$ 1,465,000 |
| 2014 | 65      | \$ 772,500   | 12.0 % | \$ 464,000   | \$ 2,825,000 |
| 2015 | 78      | \$ 766,500   | -0.8 % | \$ 485,000   | \$ 2,950,000 |
| 2016 | 52      | \$ 840,250   | 9.6 %  | \$ 514,000   | \$ 1,500,000 |
| 2017 | 40      | \$ 805,250   | -4.2 % | \$ 480,000   | \$ 1,900,000 |
| 2018 | 58      | \$ 895,000   | 11.1 % | \$ 525,000   | \$ 2,620,000 |
| 2019 | 39      | \$ 900,000   | 0.6 %  | \$ 525,000   | \$ 2,400,000 |
| 2020 | 49      | \$ 925,000   | 2.8 %  | \$ 575,000   | \$ 4,150,000 |
| 2021 | 74      | \$ 1,155,000 | 24.9 % | \$ 600,000   | \$ 3,375,000 |
| 2022 | 31      | \$ 1,210,000 | 4.8 %  | \$ 770,000   | \$ 2,570,000 |
| 2023 | 41      | \$ 1,531,000 | 26.5 % | \$ 368,850   | \$ 3,820,000 |
| 2024 | 4       | \$ 1,408,500 | -8.0 % | \$ 1,030,000 | \$ 2,630,000 |