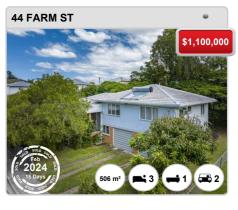

00

Based on 72 recorded House sales compared over the last two rolling 12 month periods



#### Prepared on 28/03/2024 by Ray White Alderley. © Property Data Solutions Pty Ltd 2024 (pricefinder.com.au)



# **NEWMARKET - Recently Sold Properties**

### **Median Sale Price**

\$1.53m

Based on 41 recorded House sales within the last 12 months (2023)

Based on a rolling 12 month period and may differ from calendar year statistics

## **Suburb Growth**

+26.5%

Current Median Price: \$1,531,000 Previous Median Price: \$1,210,000

Based on 72 recorded House sales compared over the last two rolling 12 month periods

## **# Sold Properties**

41

Based on recorded House sales within the 12 months (2023)

Based on a rolling 12 month period and may differ from calendar year statistics



















#### Prepared on 28/03/2024 by Ray White Alderley. © Property Data Solutions Pty Ltd 2024 (pricefinder.com.au)



























#### Prepared on 28/03/2024 by Ray White Alderley. © Property Data Solutions Pty Ltd 2024 (pricefinder.com.au)



# **NEWMARKET - Sales Statistics (Units)**

| Year | # Sales | Median     | Growth  | Low        | High         |
|------|---------|------------|---------|------------|--------------|
| 2006 | 47      | \$ 319,000 | 0.0 %   | \$ 130,000 | \$ 1,260,000 |
| 2007 | 51      | \$ 355,000 | 11.3 %  | \$ 215,000 | \$ 1,200,000 |
| 2008 | 38      | \$ 393,000 | 10.7 %  | \$ 245,500 | \$ 610,000   |
| 2009 | 29      | \$ 416,000 | 5.9 %   | \$ 240,000 | \$ 750,000   |
| 2010 | 47      | \$ 465,000 | 11.8 %  | \$ 265,000 | \$ 1,050,000 |
| 2011