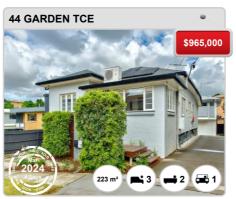

$1,210,000

Based on 72 recorded House sales compared over the last two rolling 12 month periods



#### Prepared on 28/03/2024 by Ray White Alderley. © Property Data Solutions Pty Ltd 2024 (pricefinder.com.au)



# **NEWMARKET - Recently Sold Properties**

### **Median Sale Price**

\$1.53m

Based on 41 recorded House sales within the last 12 months (2023)

Based on a rolling 12 month period and may differ from calendar year statistics

## **Suburb Growth**

+26.5%

Current Median Price: \$1,531,000 Previous Median Price: \$1,210,000

Based on 72 recorded House sales compared over the last two rolling 12 month periods

## **# Sold Properties**

41

Based on recorded House sales within the 12 months (2023)

Based on a rolling 12 month period and may differ from calendar year statistics



















#### Prepared on 28/03/2024 by Ray White Alderley. © Property Data Solutions Pty Ltd 2024 (pricefinder.com.au)



























#### Prepared on 28/03/2024 by Ray White Alderley. © Property Data Solutions Pty Ltd 2024 (pricefinder.com.au)



# **NEWMARKET - Sales Statistics (Units)**

| Year | # Sales | Median     | Growth  | Low        | High         |
|------|---------|------------|---------|------------|--------------|
| 2006 | 47      | \$ 319,000 | 0.0 %   | \$ 130,000 | \$ 1,260,000 |
| 2007 | 51      | \$ 355,000 | 11.3 %  | \$ 215,000 | \$ 1,200,000 |
| 2008 | 38      | \$ 393,000 | 10.7 %  | \$ 245,500 | \$ 610,000   |
| 2009 | 29      | \$ 416,000 | 5.9 %   | \$ 240,000 | \$ 750,000   |
| 2010 | 47      | \$ 465,000 | 11.8 %  | \$ 265,000 | \$ 1,050,000