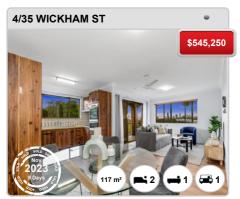

0,000

Based on 90 recorded Unit sales compared over the last two rolling 12 month periods



#### Prepared on 28/03/2024 by Ray White Alderley. © Property Data Solutions Pty Ltd 2024 (pricefinder.com.au)



# **NEWMARKET - Recently Sold Properties**

### **Median Sale Price**

\$528k

Based on 46 recorded Unit sales within the last 12 months (2023)

Based on a rolling 12 month period and may differ from calendar year statistics

## **Suburb Growth**

-12.1%

Current Median Price: \$527,500 Previous Median Price: \$600,000

Based on 90 recorded Unit sales compared over the last two rolling 12 month periods

## **# Sold Properties**

46

Based on recorded Unit sales within the 12 months (2023)

Based on a rolling 12 month period and may differ from calendar year statistics



















#### Prepared on 28/03/2024 by Ray White Alderley. © Property Data Solutions Pty Ltd 2024 (pricefinder.com.au)