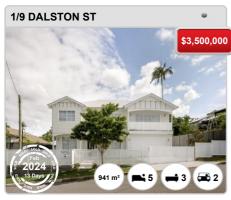

10,000

Based on 72 recorded House sales compared over the last two rolling 12 month periods



#### Prepared on 28/03/2024 by Ray White Alderley. © Property Data Solutions Pty Ltd 2024 (pricefinder.com.au)



# **NEWMARKET - Recently Sold Properties**

### **Median Sale Price**

\$1.53m

Based on 41 recorded House sales within the last 12 months (2023)

Based on a rolling 12 month period and may differ from calendar year statistics

## **Suburb Growth**

+26.5%

Current Median Price: \$1,531,000 Previous Median Price: \$1,210,000

Based on 72 recorded House sales compared over the last two rolling 12 month periods

## **# Sold Properties**

41

Based on recorded House sales within the 12 months (2023)

Based on a rolling 12 month period and may differ from calendar year statistics



















#### Prepared on 28/03/2024 by Ray White Alderley. © Property Data Solutions Pty Ltd 2024 (pricefinder.com.au)



























#### Prepared on 28/03/2024 by Ray White Alderley. © Property Data Solutions Pty Ltd 2024 (pricefinder.com.au)



# **NEWMARKET - Sales Statistics (Units)**

| Year | # Sales | Median     | Growth  | Low        | High         |
|------|---------|------------|---------|------------|--------------|
| 2006 | 47      | \$ 319,000 | 0.0 %   | \$ 130,000 | \$ 1,260,000 |
| 2007 | 51      | \$ 355,000 | 11.3 %  | \$ 215,000 | \$ 1,200,000 |
| 2008 | 38      | \$ 393,000 | 10.7 %  | \$ 245,500 | \$ 610,000   |
| 2009 | 29      | \$ 416,000 | 5.9 %   | \$ 240,000 | \$ 750,000   |
| 2010 | 47      | \$ 465,000 | 11.8 %  | \$ 265,000 | \$ 1,050,000 |
|