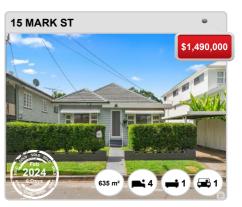

,210,000

Based on 72 recorded House sales compared over the last two rolling 12 month periods



#### Prepared on 28/03/2024 by Ray White Alderley. © Property Data Solutions Pty Ltd 2024 (pricefinder.com.au)



# **NEWMARKET - Recently Sold Properties**

### **Median Sale Price**

\$1.53m

Based on 41 recorded House sales within the last 12 months (2023)

Based on a rolling 12 month period and may differ from calendar year statistics

## **Suburb Growth**

+26.5%

Current Median Price: \$1,531,000 Previous Median Price: \$1,210,000

Based on 72 recorded House sales compared over the last two rolling 12 month periods

## **# Sold Properties**

41

Based on recorded House sales within the 12 months (2023)

Based on a rolling 12 month period and may differ from calendar year statistics



















#### Prepared on 28/03/2024 by Ray White Alderley. © Property Data Solutions Pty Ltd 2024 (pricefinder.com.au)



























#### Prepared on 28/03/2024 by Ray White Alderley. © Property Data Solutions Pty Ltd 2024 (pricefinder.com.au)



# **NEWMARKET - Sales Statistics (Units)**

| Year | # Sales | Median     | Growth  | Low        | High         |
|------|---------|------------|---------|------------|--------------|
| 2006 | 47      | \$ 319,000 | 0.0 %   | \$ 130,000 | \$ 1,260,000 |
| 2007 | 51      | \$ 355,000 | 11.3 %  | \$ 215,000 | \$ 1,200,000 |
| 2008 | 38      | \$ 393,000 | 10.7 %  | \$ 245,500 | \$ 610,000   |
| 2009 | 29      | \$ 416,000 | 5.9 %   | \$ 240,000 | \$ 750,000   |
| 2010 | 47      | \$ 465,000 | 11.8 %  | \$ 265,000 | \$ 1,050,000 |