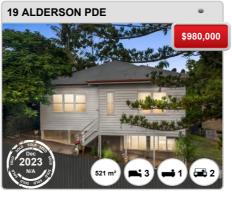

ay White Alderley. © Property Data Solutions Pty Ltd 2024 (pricefinder.com.au)



# **NEWMARKET - Recently Sold Properties**

### **Median Sale Price**

\$1.53m

Based on 41 recorded House sales within the last 12 months (2023)

Based on a rolling 12 month period and may differ from calendar year statistics

## **Suburb Growth**

+26.5%

Current Median Price: \$1,531,000 Previous Median Price: \$1,210,000

Based on 72 recorded House sales compared over the last two rolling 12 month periods

## **# Sold Properties**

41

Based on recorded House sales within the 12 months (2023)

Based on a rolling 12 month period and may differ from calendar year statistics



















#### Prepared on 28/03/2024 by Ray White Alderley. © Property Data Solutions Pty Ltd 2024 (pricefinder.com.au)



























#### Prepared on 28/03/2024 by Ray White Alderley. © Property Data Solutions Pty Ltd 2024 (pricefinder.com.au)



# **NEWMARKET - Sales Statistics (Units)**

| Year | # Sales | Median     | Growth  | Low        | High         |
|------|---------|------------|---------|------------|--------------|
| 2006 | 47      | \$ 319,000 | 0.0 %   | \$ 130,000 | \$ 1,260,000 |
| 2007 | 51      | \$ 355,000 | 11.3 %  | \$ 215,000 | \$ 1,200,000 |
| 2008 | 38      | \$ 393,000 | 10.7 %  | \$ 245,500 | \$ 610,000   |
| 2009 | 29      | \$ 416,000 | 5.9 %   | \$ 240,000 | \$ 750,000   |
| 2010 | 47      | \$ 465,000 | 11.8 %  | \$ 265,000 | \$ 1,050,000 |
| 2011 | 52      | \$ 380,000 | -18.3 % | \$ 245,000 | \$ 750,000   |
| 2012 | 44      | \$ 407,500 | 7.2 %   | \$ 253,000 | \$ 70