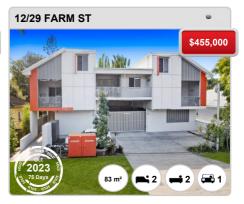

4 by Ray White Alderley. © Property Data Solutions Pty Ltd 2024 (pricefinder.com.au)



# **NEWMARKET - Recently Sold Properties**

### **Median Sale Price**

\$528k

Based on 46 recorded Unit sales within the last 12 months (2023)

Based on a rolling 12 month period and may differ from calendar year statistics

## **Suburb Growth**

-12.1%

Current Median Price: \$527,500 Previous Median Price: \$600,000

Based on 90 recorded Unit sales compared over the last two rolling 12 month periods

## **# Sold Properties**

46

Based on recorded Unit sales within the 12 months (2023)

Based on a rolling 12 month period and may differ from calendar year statistics



















#### Prepared on 28/03/2024 by Ray White Alderley. © Property Data Solutions Pty Ltd 2024 (pricefinder.com.au)