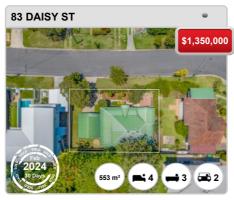

,000

Based on 72 recorded House sales compared over the last two rolling 12 month periods



#### Prepared on 28/03/2024 by Ray White Alderley. © Property Data Solutions Pty Ltd 2024 (pricefinder.com.au)



# **NEWMARKET - Recently Sold Properties**

### **Median Sale Price**

\$1.53m

Based on 41 recorded House sales within the last 12 months (2023)

Based on a rolling 12 month period and may differ from calendar year statistics

## **Suburb Growth**

+26.5%

Current Median Price: \$1,531,000 Previous Median Price: \$1,210,000

Based on 72 recorded House sales compared over the last two rolling 12 month periods

## **# Sold Properties**

41

Based on recorded House sales within the 12 months (2023)

Based on a rolling 12 month period and may differ from calendar year statistics



















#### Prepared on 28/03/2024 by Ray White Alderley. © Property Data Solutions Pty Ltd 2024 (pricefinder.com.au)



























#### Prepared on 28/03/2024 by Ray White Alderley. © Property Data Solutions Pty Ltd 2024 (pricefinder.com.au)



# **NEWMARKET - Sales Statistics (Units)**

| Year | # Sales | Median     | Growth  | Low        | High         |
|------|---------|------------|---------|------------|--------------|
| 2006 | 47      | \$ 319,000 | 0.0 %   | \$ 130,000 | \$ 1,260,000 |
| 2007 | 51      | \$ 355,000 | 11.3 %  | \$ 215,000 | \$ 1,200,000 |
| 2008 | 38      | \$ 393,000 | 10.7 %  | \$ 245,500 | \$ 610,000   |
| 2009 | 29      | \$ 416,000 | 5.9 %   | \$ 240,000 | \$ 750,000   |
| 2010 | 47      | \$ 465,000 | 11.8 %  | \$ 265,000 | \$ 1,050,000 |
| 20