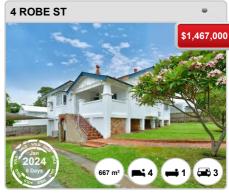

# **NEWMARKET - Recently Sold Properties**

# **NEWMARKET - Sales Statistics (Houses)**

| Year | # Sales | Median       | Growth | Low          | High         |
|------|---------|--------------|--------|--------------|--------------|
| 2006 | 66      | \$ 461,000   | 0.0 %  | \$ 280,000   | \$ 1,650,000 |
| 2007 | 63      | \$ 615,000   | 33.4 % | \$ 350,000   | \$ 1,600,000 |
| 2008 | 42      | \$ 617,500   | 0.4 %  | \$ 407,500   | \$ 2,010,000 |
| 2009 | 62      | \$ 651,500   | 5.5 %  | \$ 372,000   | \$ 2,600,000 |
| 2010 | 54      | \$ 706,500   | 8.4 %  | \$ 359,000   | \$ 1,800,000 |
| 2011 | 33      | \$ 646,000   | -8.6 % | \$ 325,000   | \$ 1,890,000 |
| 2012 | 48      | \$ 646,500   | 0.1 %  | \$ 360,000   | \$ 2,100,000 |
| 2013 | 62      | \$ 690,000   | 6.7 %  | \$ 430,000   | \$ 1,465,000 |
| 2014 | 65      | \$ 772,500   | 12.0 % | \$ 464,000   | \$ 2,825,000 |
| 2015 | 78      | \$ 766,500   | -0.8 % | \$ 485,000   | \$ 2,950,000 |
| 2016 | 52      | \$ 840,250   | 9.6 %  | \$ 514,000   | \$ 1,500,000 |
| 2017 | 40      | \$ 805,250   | -4.2 % | \$ 480,000   | \$ 1,900,000 |
| 2018 | 58      | \$ 895,000   | 11.1 % | \$ 525,000   | \$ 2,620,000 |
| 2019 | 39      | \$ 900,000   | 0.6 %  | \$ 525,000   | \$ 2,400,000 |
| 2020 | 49      | \$ 925,000   | 2.8 %  | \$ 575,000   | \$ 4,150,000 |
| 2021 | 74      | \$ 1,155,000 | 24.9 % | \$ 600,000   | \$ 3,375,000 |
| 2022 | 31      | \$ 1,210,000 | 4.8 %  | \$ 770,000   | \$ 2,570,000 |
| 2023 | 41      | \$ 1,531,000 | 26.5 % | \$ 368,850   | \$ 3,820,000 |
| 2024 | 4       | \$ 1,408,500 | -8.0 % | \$ 1,030,000 | \$ 2,630,000 |