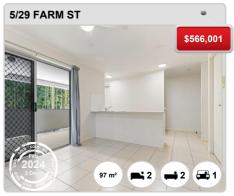

# **NEWMARKET - Recently Sold Properties**

### **Median Sale Price**

\$528k

Based on 46 recorded Unit sales within the last 12 months (2023)

Based on a rolling 12 month period and may differ from calendar year statistics

## **Suburb Growth**

-12.1%

Current Median Price: \$527,500 Previous Median Price: \$600,000

Based on 90 recorded Unit sales compared over the last two rolling 12 month periods

## **# Sold Properties**

46

Based on recorded Unit sales within the 12 months (2023)

Based on a rolling 12 month period and may differ from calendar year statistics