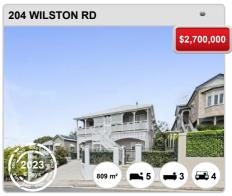

Alderley. © Property Data Solutions Pty Ltd 2024 (pricefinder.com.au)



# **NEWMARKET - Recently Sold Properties**

### **Median Sale Price**

\$1.53m

Based on 41 recorded House sales within the last 12 months (2023)

Based on a rolling 12 month period and may differ from calendar year statistics

## **Suburb Growth**

+26.5%

Current Median Price: \$1,531,000 Previous Median Price: \$1,210,000

Based on 72 recorded House sales compared over the last two rolling 12 month periods

## **# Sold Properties**

41

Based on recorded House sales within the 12 months (2023)

Based on a rolling 12 month period and may differ from calendar year statistics



















#### Prepared on 28/03/2024 by Ray White Alderley. © Property Data Solutions Pty Ltd 2024 (pricefinder.com.au)



























#### Prepared on 28/03/2024 by Ray White Alderley. © Property Data Solutions Pty Ltd 2024 (pricefinder.com.au)



# **NEWMARKET - Sales Statistics (Units)**

| Year | # Sales | Median     | Growth  | Low        | High         |
|------|---------|------------|---------|------------|--------------|
| 2006 | 47      | \$ 319,000 | 0.0 %   | \$ 130,000 | \$ 1,260,000 |
| 2007 | 51      | \$ 355,000 | 11.3 %  | \$ 215,000 | \$ 1,200,000 |
| 2008 | 38      | \$ 393,000 | 10.7 %  | \$ 245,500 | \$ 610,000   |
| 2009 | 29      | \$ 416,000 | 5.9 %   | \$ 240,000 | \$ 750,000   |
| 2010 | 47      | \$ 465,000 | 11.8 %  | \$ 265,000 | \$ 1,050,000 |
| 2011 | 52      | \$ 380,000 | -18.3 % | \$ 245,000 | \$ 750,000   |
| 2012 | 44      | \$ 407,500 | 7.2 %   | \$ 253,000 | \$ 701,000