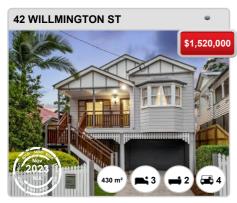

lderley. © Property Data Solutions Pty Ltd 2024 (pricefinder.com.au)



# **NEWMARKET - Recently Sold Properties**

### **Median Sale Price**

\$1.53m

Based on 41 recorded House sales within the last 12 months (2023)

Based on a rolling 12 month period and may differ from calendar year statistics

## **Suburb Growth**

+26.5%

Current Median Price: \$1,531,000 Previous Median Price: \$1,210,000

Based on 72 recorded House sales compared over the last two rolling 12 month periods

## **# Sold Properties**

41

Based on recorded House sales within the 12 months (2023)

Based on a rolling 12 month period and may differ from calendar year statistics



















#### Prepared on 28/03/2024 by Ray White Alderley. © Property Data Solutions Pty Ltd 2024 (pricefinder.com.au)



























#### Prepared on 28/03/2024 by Ray White Alderley. © Property Data Solutions Pty Ltd 2024 (pricefinder.com.au)



# **NEWMARKET - Sales Statistics (Units)**

| Year | # Sales | Median     | Growth  | Low        | High         |
|------|---------|------------|---------|------------|--------------|
| 2006 | 47      | \$ 319,000 | 0.0 %   | \$ 130,000 | \$ 1,260,000 |
| 2007 | 51      | \$ 355,000 | 11.3 %  | \$ 215,000 | \$ 1,200,000 |
| 2008 | 38      | \$ 393,000 | 10.7 %  | \$ 245,500 | \$ 610,000   |
| 2009 | 29      | \$ 416,000 | 5.9 %   | \$ 240,000 | \$ 750,000   |
| 2010 | 47      | \$ 465,000 | 11.8 %  | \$ 265,000 | \$ 1,050,000 |
| 2011 | 52      | \$ 380,000 | -18.3 % | \$ 245,000 | \$ 750,000   |
| 2012 | 44      | \$ 407,500 | 7.2 %   | \$ 253,000 | \$ 701,000   |