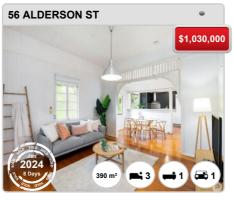

# **NEWMARKET - Recently Sold Properties**

# **NEWMARKET - Sales Statistics (Units)**

| Year | # Sales | Median     | Growth  | Low        | High         |
|------|---------|------------|---------|------------|--------------|
| 2006 | 47      | \$ 319,000 | 0.0 %   | \$ 130,000 | \$ 1,260,000 |
| 2007 | 51      | \$ 355,000 | 11.3 %  | \$ 215,000 | \$ 1,200,000 |
| 2008 | 38      | \$ 393,000 | 10.7 %  | \$ 245,500 | \$ 610,000   |
| 2009 | 29      | \$ 416,000 | 5.9 %   | \$ 240,000 | \$ 750,000   |
| 2010 | 47      | \$ 465,000 | 11.8 %  | \$ 265,000 | \$ 1,050,000 |
| 2011 | 52      | \$ 380,000 | -18.3 % | \$ 245,000 | \$ 750,000   |
| 2012 | 44      | \$ 407,500 | 7.2 %   | \$ 253,000 | \$ 701,000   |
| 2013 | 39      | \$ 401,000 | -1.6 %  | \$ 260,000 | \$ 1,145,000 |
| 2014 | 47      | \$ 455,000 | 13.5 %  | \$ 291,000 | \$ 737,000   |
| 2015 | 44      | \$ 433,250 | -4.8 %  | \$ 274,000 | \$ 2,250,000 |
| 2016 | 38      | \$ 505,450 | 16.7 %  | \$ 295,000 | \$ 685,000   |
| 2017 | 34      | \$ 490,000 | -3.1 %  | \$ 257,000 | \$ 753,500   |
| 2018 | 55      | \$ 505,000 | 3.1 %   | \$ 242,000 | \$ 1,500,000 |
| 2019 | 55      | \$ 490,000 | -3.0 %  | \$ 210,000 | \$ 1,950,000 |
| 2020 | 41      | \$ 490,500 | 0.1 %   | \$ 240,000 | \$ 960,000   |
| 2021 | 59      | \$ 452,000 | -7.8 %  | \$ 277,000 | \$ 1,700,000 |
| 2022 | 44      | \$ 600,000 | 32.7 %  | \$ 280,000 | \$ 1,800,000 |
| 2023 | 46      | \$ 527,500 | -12.1 % | \$ 330,000 | \$ 1,140,000 |
| 2024 | 2       | \$ 649,000 | 23.0 %  | \$ 566,001 | \$ 732,000   |