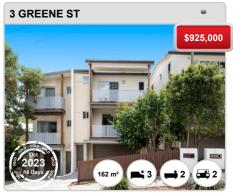

Property Data Solutions Pty Ltd 2024 (pricefinder.com.au)



# **NEWMARKET - Recently Sold Properties**

### **Median Sale Price**

\$1.53m

Based on 41 recorded House sales within the last 12 months (2023)

Based on a rolling 12 month period and may differ from calendar year statistics

## **Suburb Growth**

+26.5%

Current Median Price: \$1,531,000 Previous Median Price: \$1,210,000

Based on 72 recorded House sales compared over the last two rolling 12 month periods

## **# Sold Properties**

41

Based on recorded House sales within the 12 months (2023)

Based on a rolling 12 month period and may differ from calendar year statistics



















#### Prepared on 28/03/2024 by Ray White Alderley. © Property Data Solutions Pty Ltd 2024 (pricefinder.com.au)



























#### Prepared on 28/03/2024 by Ray White Alderley. © Property Data Solutions Pty Ltd 2024 (pricefinder.com.au)



# **NEWMARKET - Sales Statistics (Units)**

| Year | # Sales | Median     | Growth  | Low        | High         |
|------|---------|------------|---------|------------|--------------|
| 2006 | 47      | \$ 319,000 | 0.0 %   | \$ 130,000 | \$ 1,260,000 |
| 2007 | 51      | \$ 355,000 | 11.3 %  | \$ 215,000 | \$ 1,200,000 |
| 2008 | 38      | \$ 393,000 | 10.7 %  | \$ 245,500 | \$ 610,000   |
| 2009 | 29      | \$ 416,000 | 5.9 %   | \$ 240,000 | \$ 750,000   |
| 2010 | 47      | \$ 465,000 | 11.8 %  | \$ 265,000 | \$ 1,050,000 |
| 2011 | 52      | \$ 380,000 | -18.3 % | \$ 245,000 | \$ 750,000   |
| 2012 | 44      | \$ 407,500 | 7.2 %   | \$ 253,000 | \$ 701,000   |
| 2013 | 3