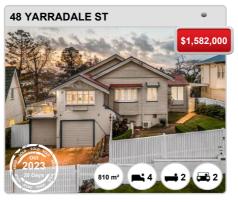

© Property Data Solutions Pty Ltd 2024 (pricefinder.com.au)



# **NEWMARKET - Recently Sold Properties**

### **Median Sale Price**

\$1.53m

Based on 41 recorded House sales within the last 12 months (2023)

Based on a rolling 12 month period and may differ from calendar year statistics

## **Suburb Growth**

+26.5%

Current Median Price: \$1,531,000 Previous Median Price: \$1,210,000

Based on 72 recorded House sales compared over the last two rolling 12 month periods

## **# Sold Properties**

41

Based on recorded House sales within the 12 months (2023)

Based on a rolling 12 month period and may differ from calendar year statistics



















#### Prepared on 28/03/2024 by Ray White Alderley. © Property Data Solutions Pty Ltd 2024 (pricefinder.com.au)



























#### Prepared on 28/03/2024 by Ray White Alderley. © Property Data Solutions Pty Ltd 2024 (pricefinder.com.au)



# **NEWMARKET - Sales Statistics (Units)**

| Year | # Sales | Median     | Growth  | Low        | High         |
|------|---------|------------|---------|------------|--------------|
| 2006 | 47      | \$ 319,000 | 0.0 %   | \$ 130,000 | \$ 1,260,000 |
| 2007 | 51      | \$ 355,000 | 11.3 %  | \$ 215,000 | \$ 1,200,000 |
| 2008 | 38      | \$ 393,000 | 10.7 %  | \$ 245,500 | \$ 610,000   |
| 2009 | 29      | \$ 416,000 | 5.9 %   | \$ 240,000 | \$ 750,000   |
| 2010 | 47      | \$ 465,000 | 11.8 %  | \$ 265,000 | \$ 1,050,000 |
| 2011 | 52      | \$ 380,000 | -18.3 % | \$ 245,000 | \$ 750,000   |
| 2012 | 44      | \$ 407,500 | 7.2 %   | \$ 253,000 | \$ 701,000   |
| 2013 |