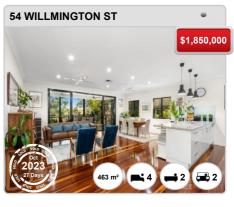

ley. © Property Data Solutions Pty Ltd 2024 (pricefinder.com.au)



# **NEWMARKET - Recently Sold Properties**

### **Median Sale Price**

\$1.53m

Based on 41 recorded House sales within the last 12 months (2023)

Based on a rolling 12 month period and may differ from calendar year statistics

## **Suburb Growth**

+26.5%

Current Median Price: \$1,531,000 Previous Median Price: \$1,210,000

Based on 72 recorded House sales compared over the last two rolling 12 month periods

## **# Sold Properties**

41

Based on recorded House sales within the 12 months (2023)

Based on a rolling 12 month period and may differ from calendar year statistics



















#### Prepared on 28/03/2024 by Ray White Alderley. © Property Data Solutions Pty Ltd 2024 (pricefinder.com.au)



























#### Prepared on 28/03/2024 by Ray White Alderley. © Property Data Solutions Pty Ltd 2024 (pricefinder.com.au)



# **NEWMARKET - Sales Statistics (Units)**

| Year | # Sales | Median     | Growth  | Low        | High         |
|------|---------|------------|---------|------------|--------------|
| 2006 | 47      | \$ 319,000 | 0.0 %   | \$ 130,000 | \$ 1,260,000 |
| 2007 | 51      | \$ 355,000 | 11.3 %  | \$ 215,000 | \$ 1,200,000 |
| 2008 | 38      | \$ 393,000 | 10.7 %  | \$ 245,500 | \$ 610,000   |
| 2009 | 29      | \$ 416,000 | 5.9 %   | \$ 240,000 | \$ 750,000   |
| 2010 | 47      | \$ 465,000 | 11.8 %  | \$ 265,000 | \$ 1,050,000 |
| 2011 | 52      | \$ 380,000 | -18.3 % | \$ 245,000 | \$ 750,000   |
| 2012 | 44      | \$ 407,500 | 7.2 %   | \$ 253,000 | \$ 701,000   |
| 20