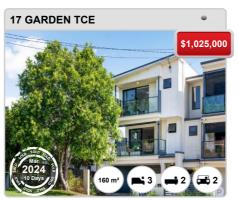

# **NEWMARKET - Recently Sold Properties**

### **Median Sale Price**

\$1.53m

Based on 41 recorded House sales within the last 12 months (2023)

Based on a rolling 12 month period and may differ from calendar year statistics

## **Suburb Growth**

+26.5%

Current Median Price: \$1,531,000 Previous Median Price: \$1,210,000

Based on 72 recorded House sales compared over the last two rolling 12 month periods

## **# Sold Properties**

41

Based on recorded House sales within the 12 months (2023)

Based on a rolling 12 month period and may differ from calendar year statistics