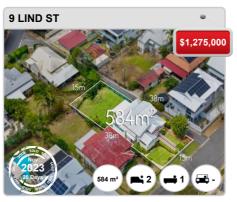

erley. © Property Data Solutions Pty Ltd 2024 (pricefinder.com.au)



# **NEWMARKET - Recently Sold Properties**

### **Median Sale Price**

\$1.53m

Based on 41 recorded House sales within the last 12 months (2023)

Based on a rolling 12 month period and may differ from calendar year statistics

## **Suburb Growth**

+26.5%

Current Median Price: \$1,531,000 Previous Median Price: \$1,210,000

Based on 72 recorded House sales compared over the last two rolling 12 month periods

## **# Sold Properties**

41

Based on recorded House sales within the 12 months (2023)

Based on a rolling 12 month period and may differ from calendar year statistics



















#### Prepared on 28/03/2024 by Ray White Alderley. © Property Data Solutions Pty Ltd 2024 (pricefinder.com.au)



























#### Prepared on 28/03/2024 by Ray White Alderley. © Property Data Solutions Pty Ltd 2024 (pricefinder.com.au)



# **NEWMARKET - Sales Statistics (Units)**

| Year | # Sales | Median     | Growth  | Low        | High         |
|------|---------|------------|---------|------------|--------------|
| 2006 | 47      | \$ 319,000 | 0.0 %   | \$ 130,000 | \$ 1,260,000 |
| 2007 | 51      | \$ 355,000 | 11.3 %  | \$ 215,000 | \$ 1,200,000 |
| 2008 | 38      | \$ 393,000 | 10.7 %  | \$ 245,500 | \$ 610,000   |
| 2009 | 29      | \$ 416,000 | 5.9 %   | \$ 240,000 | \$ 750,000   |
| 2010 | 47      | \$ 465,000 | 11.8 %  | \$ 265,000 | \$ 1,050,000 |
| 2011 | 52      | \$ 380,000 | -18.3 % | \$ 245,000 | \$ 750,000   |
| 2012 | 44      | \$ 407,500 | 7.2 %   | \$ 253,000 | \$ 701,000   |
|