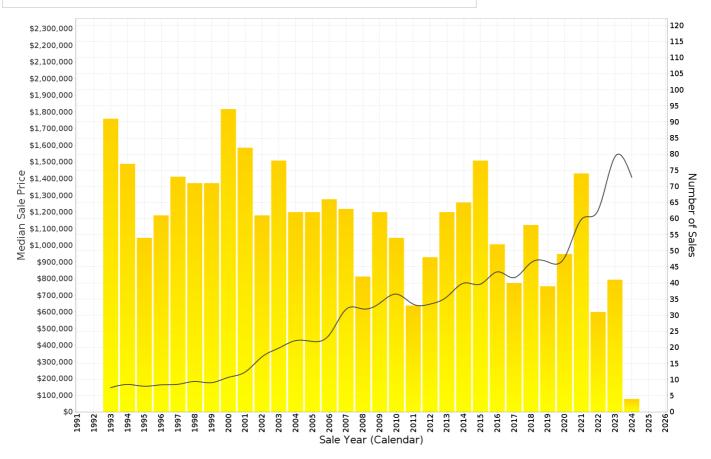

# **NEWMARKET - Sales Statistics (Houses)**

| Year | # Sales | Median       | Growth | Low          | High         |
|------|---------|--------------|--------|--------------|--------------|
| 2006 | 66      | \$ 461,000   | 0.0 %  | \$ 280,000   | \$ 1,650,000 |
| 2007 | 63      | \$ 615,000   | 33.4 % | \$ 350,000   | \$ 1,600,000 |
| 2008 | 42      | \$ 617,500   | 0.4 %  | \$ 407,500   | \$ 2,010,000 |
| 2009 | 62      | \$ 651,500   | 5.5 %  | \$ 372,000   | \$ 2,600,000 |
| 2010 | 54      | \$ 706,500   | 8.4 %  | \$ 359,000   | \$ 1,800,000 |
| 2011 | 33      | \$ 646,000   | -8.6 % | \$ 325,000   | \$ 1,890,000 |
| 2012 | 48      | \$ 646,500   | 0.1 %  | \$ 360,000   | \$ 2,100,000 |
| 2013 | 62      | \$ 690,000   | 6.7 %  | \$ 430,000   | \$ 1,465,000 |
| 2014 | 65      | \$ 772,500   | 12.0 % | \$ 464,000   | \$ 2,825,000 |
| 2015 | 78      | \$ 766,500   | -0.8 % | \$ 485,000   | \$ 2,950,000 |
| 2016 | 52      | \$ 840,250   | 9.6 %  | \$ 514,000   | \$ 1,500,000 |
| 2017 | 40      | \$ 805,250   | -4.2 % | \$ 480,000   | \$ 1,900,000 |
| 2018 | 58      | \$ 895,000   | 11.1 % | \$ 525,000   | \$ 2,620,000 |
| 2019 | 39      | \$ 900,000   | 0.6 %  | \$ 525,000   | \$ 2,400,000 |
| 2020 | 49      | \$ 925,000   | 2.8 %  | \$ 575,000   | \$ 4,150,000 |
| 2021 | 74      | \$ 1,155,000 | 24.9 % | \$ 600,000   | \$ 3,375,000 |
| 2022 | 31      | \$ 1,210,000 | 4.8 %  | \$ 770,000   | \$ 2,570,000 |
| 2023 | 41      | \$ 1,531,000 | 26.5 % | \$ 368,850   | \$ 3,820,000 |
| 2024 | 4       | \$ 1,408,500 | -8.0 % | \$ 1,030,000 | \$ 2,630,000 |