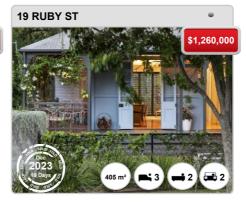

te Alderley. © Property Data Solutions Pty Ltd 2024 (pricefinder.com.au)



# **NEWMARKET - Recently Sold Properties**

### **Median Sale Price**

\$1.53m

Based on 41 recorded House sales within the last 12 months (2023)

Based on a rolling 12 month period and may differ from calendar year statistics

## **Suburb Growth**

+26.5%

Current Median Price: \$1,531,000 Previous Median Price: \$1,210,000

Based on 72 recorded House sales compared over the last two rolling 12 month periods

## **# Sold Properties**

41

Based on recorded House sales within the 12 months (2023)

Based on a rolling 12 month period and may differ from calendar year statistics



















#### Prepared on 28/03/2024 by Ray White Alderley. © Property Data Solutions Pty Ltd 2024 (pricefinder.com.au)



























#### Prepared on 28/03/2024 by Ray White Alderley. © Property Data Solutions Pty Ltd 2024 (pricefinder.com.au)



# **NEWMARKET - Sales Statistics (Units)**

| Year | # Sales | Median     | Growth  | Low        | High         |
|------|---------|------------|---------|------------|--------------|
| 2006 | 47      | \$ 319,000 | 0.0 %   | \$ 130,000 | \$ 1,260,000 |
| 2007 | 51      | \$ 355,000 | 11.3 %  | \$ 215,000 | \$ 1,200,000 |
| 2008 | 38      | \$ 393,000 | 10.7 %  | \$ 245,500 | \$ 610,000   |
| 2009 | 29      | \$ 416,000 | 5.9 %   | \$ 240,000 | \$ 750,000   |
| 2010 | 47      | \$ 465,000 | 11.8 %  | \$ 265,000 | \$ 1,050,000 |
| 2011 | 52      | \$ 380,000 | -18.3 % | \$ 245,000 | \$ 750,000   |
| 2012 | 44      | \$ 407,500 | 7.2 %   | \$ 253,000 | \$ 701,000