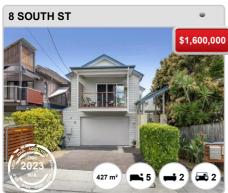

hite Alderley. © Property Data Solutions Pty Ltd 2024 (pricefinder.com.au)



# **NEWMARKET - Recently Sold Properties**

### **Median Sale Price**

\$1.53m

Based on 41 recorded House sales within the last 12 months (2023)

Based on a rolling 12 month period and may differ from calendar year statistics

## **Suburb Growth**

+26.5%

Current Median Price: \$1,531,000 Previous Median Price: \$1,210,000

Based on 72 recorded House sales compared over the last two rolling 12 month periods

## **# Sold Properties**

41

Based on recorded House sales within the 12 months (2023)

Based on a rolling 12 month period and may differ from calendar year statistics



















#### Prepared on 28/03/2024 by Ray White Alderley. © Property Data Solutions Pty Ltd 2024 (pricefinder.com.au)



























#### Prepared on 28/03/2024 by Ray White Alderley. © Property Data Solutions Pty Ltd 2024 (pricefinder.com.au)



# **NEWMARKET - Sales Statistics (Units)**

| Year | # Sales | Median     | Growth  | Low        | High         |
|------|---------|------------|---------|------------|--------------|
| 2006 | 47      | \$ 319,000 | 0.0 %   | \$ 130,000 | \$ 1,260,000 |
| 2007 | 51      | \$ 355,000 | 11.3 %  | \$ 215,000 | \$ 1,200,000 |
| 2008 | 38      | \$ 393,000 | 10.7 %  | \$ 245,500 | \$ 610,000   |
| 2009 | 29      | \$ 416,000 | 5.9 %   | \$ 240,000 | \$ 750,000   |
| 2010 | 47      | \$ 465,000 | 11.8 %  | \$ 265,000 | \$ 1,050,000 |
| 2011 | 52      | \$ 380,000 | -18.3 % | \$ 245,000 | \$ 750,000   |
| 2012 | 44      | \$ 407,500 | 7.2 %   | \$ 253,000 | \$ 701,00