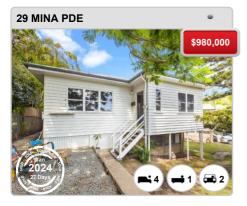

# **NEWMARKET - Recently Sold Properties**

# **NEWMARKET - Sales Statistics (Houses)**

| Year | # Sales | Median       | Growth | Low          | High         |
|------|---------|--------------|--------|--------------|--------------|
| 2006 | 66      | \$ 461,000   | 0.0 %  | \$ 280,000   | \$ 1,650,000 |
| 2007 | 63      | \$ 615,000   | 33.4 % | \$ 350,000   | \$ 1,600,000 |
| 2008 | 42      | \$ 617,500   | 0.4 %  | \$ 407,500   | \$ 2,010,000 |
| 2009 | 62      | \$ 651,500   | 5.5 %  | \$ 372,000   | \$ 2,600,000 |
| 2010 | 54      | \$ 706,500   | 8.4 %  | \$ 359,000   | \$ 1,800,000 |
| 2011 | 33      | \$ 646,000   | -8.6 % | \$ 325,000   | \$ 1,890,000 |
| 2012 | 48      | \$ 646,500   | 0.1 %  | \$ 360,000   | \$ 2,100,000 |
| 2013 | 62      | \$ 690,000   | 6.7 %  | \$ 430,000   | \$ 1,465,000 |
| 2014 | 65      | \$ 772,500   | 12.0 % | \$ 464,000   | \$ 2,825,000 |
| 2015 | 78      | \$ 766,500   | -0.8 % | \$ 485,000   | \$ 2,950,000 |
| 2016 | 52      | \$ 840,250   | 9.6 %  | \$ 514,000   | \$ 1,500,000 |
| 2017 | 40      | \$ 805,250   | -4.2 % | \$ 480,000   | \$ 1,900,000 |
| 2018 | 58      | \$ 895,000   | 11.1 % | \$ 525,000   | \$ 2,620,000 |
| 2019 | 39      | \$ 900,000   | 0.6 %  | \$ 525,000   | \$ 2,400,000 |
| 2020 | 49      | \$ 925,000   | 2.8 %  | \$ 575,000   | \$ 4,150,000 |
| 2021 | 74      | \$ 1,155,000 | 24.9 % | \$ 600,000   | \$ 3,375,000 |
| 2022 | 31      | \$ 1,210,000 | 4.8 %  | \$ 770,000   | \$ 2,570,000 |
| 2023 | 41      | \$ 1,531,000 | 26.5 % | \$ 368,850   | \$ 3,820,000 |
| 2024 | 4       | \$ 1,408,500 | -8.0 % | \$ 1,030,000 | \$ 2,630,000 |