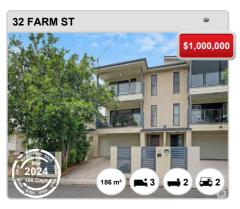

# **NEWMARKET - Recently Sold Properties**

### **Median Sale Price**

\$1.53m

Based on 41 recorded House sales within the last 12 months (2023)

Based on a rolling 12 month period and may differ from calendar year statistics

## **Suburb Growth**

+26.5%

Current Median Price: \$1,531,000 Previous Median Price: \$1,210,000

Based on 72 recorded House sales compared over the last two rolling 12 month periods

## **# Sold Properties**

41

Based on recorded House sales within the 12 months (2023)

Based on a rolling 12 month period and may differ from calendar year statistics