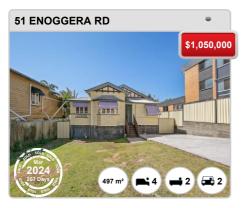

\$1,210,000

Based on 72 recorded House sales compared over the last two rolling 12 month periods



#### Prepared on 28/03/2024 by Ray White Alderley. © Property Data Solutions Pty Ltd 2024 (pricefinder.com.au)



# **NEWMARKET - Recently Sold Properties**

### **Median Sale Price**

\$1.53m

Based on 41 recorded House sales within the last 12 months (2023)

Based on a rolling 12 month period and may differ from calendar year statistics

## **Suburb Growth**

+26.5%

Current Median Price: \$1,531,000 Previous Median Price: \$1,210,000

Based on 72 recorded House sales compared over the last two rolling 12 month periods

## **# Sold Properties**

41

Based on recorded House sales within the 12 months (2023)

Based on a rolling 12 month period and may differ from calendar year statistics



















#### Prepared on 28/03/2024 by Ray White Alderley. © Property Data Solutions Pty Ltd 2024 (pricefinder.com.au)



























#### Prepared on 28/03/2024 by Ray White Alderley. © Property Data Solutions Pty Ltd 2024 (pricefinder.com.au)



# **NEWMARKET - Sales Statistics (Units)**

| Year | # Sales | Median     | Growth  | Low        | High         |
|------|---------|------------|---------|------------|--------------|
| 2006 | 47      | \$ 319,000 | 0.0 %   | \$ 130,000 | \$ 1,260,000 |
| 2007 | 51      | \$ 355,000 | 11.3 %  | \$ 215,000 | \$ 1,200,000 |
| 2008 | 38      | \$ 393,000 | 10.7 %  | \$ 245,500 | \$ 610,000   |
| 2009 | 29      | \$ 416,000 | 5.9 %   | \$ 240,000 | \$ 750,000   |
| 2010 | 47      | \$ 465,000 | 11.8 %  | \$ 265,000 | \$ 1,050,00