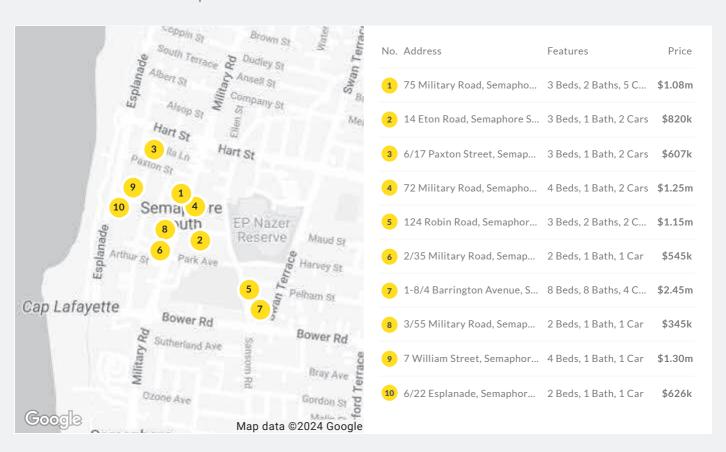

## Recent Market Sales in Semaphore South

Ray White Semaphore

Business Licence: RLA246391