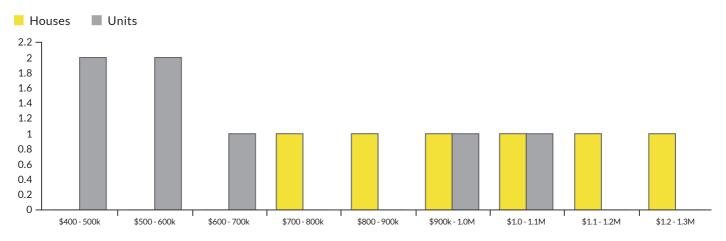

Median House Sale Price

\$1,150,000

No change vs. last year

Median Unit Sale Price

N/A

▼-100.0% change vs. last year

Sales By Price Range (Mar 2023 - Feb 2024)