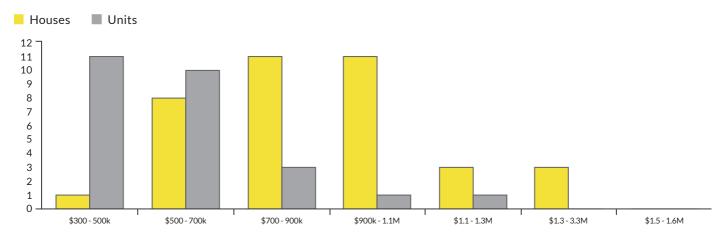

Median House Sale Price \$930,000

▲20.0% change vs. last year

\$640,000

▲ 7.6% change vs. last year

Median Unit Sale Price

Sales By Price Range (Mar 2023 - Feb 2024)