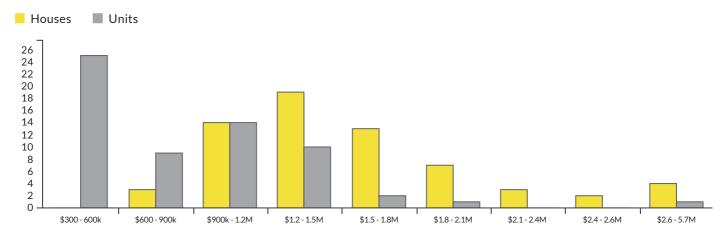

Median House Sale Price

\$1,500,000

▲8.1% change vs. last year

Median Unit Sale Price

\$875,000

▲77.8% change vs. last year

Sales By Price Range (Mar 2023 - Feb 2024)