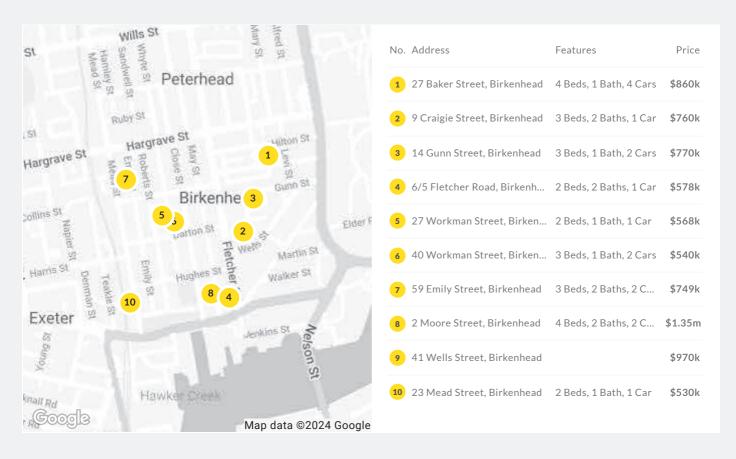

## Recent Market Sales in Birkenhead

Ray White Semaphore

Business Licence: RLA246391