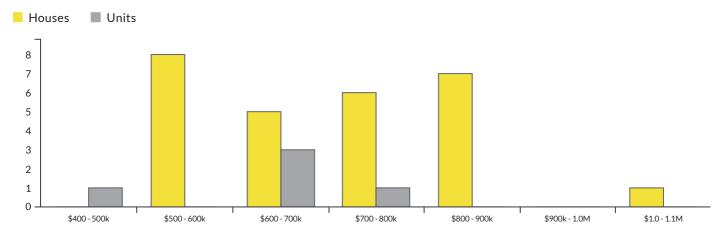

Median House Sale Price

\$796,000

▼-6.4% change vs. last year

Median Unit Sale Price

N/A

No change vs. last year

Sales By Price Range (Mar 2023 - Feb 2024)