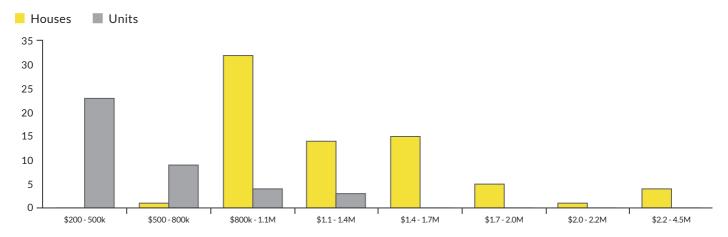

Median House Sale Price

\$1,414,650

▲30.2% change vs. last year

Median Unit Sale Price

\$487,500

▲ 14.9% change vs. last year

Sales By Price Range (Oct 2022 - Sep 2023)