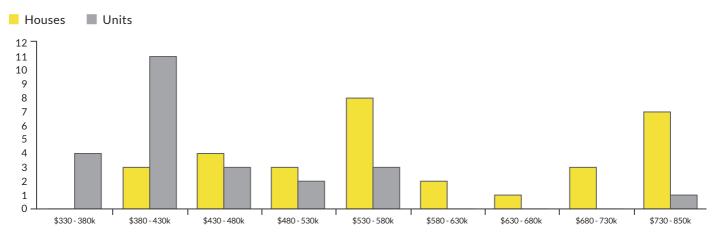

Median House Sale Price

\$571,250

▼-11.7% change vs. last year

Median Unit Sale Price

\$480,000

▲31.5% change vs. last year

Sales By Price Range (Oct 2022 - Sep 2023)