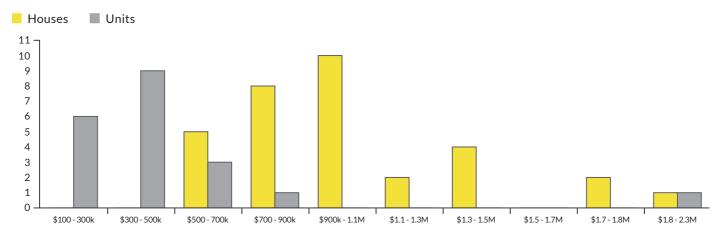

Median House Sale Price

\$1,000,000

▲23.5% change vs. last year

Median Unit Sale Price

\$1,292,500

▲ 156.6% change vs. last year

Sales By Price Range (Oct 2022 - Sep 2023)