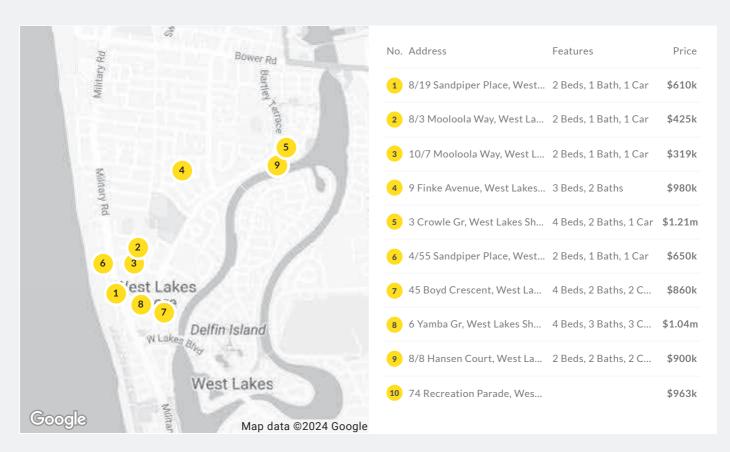

## Recent Market Sales in West Lakes Shore

Ray White Semaphore

Business Licence: RLA246391