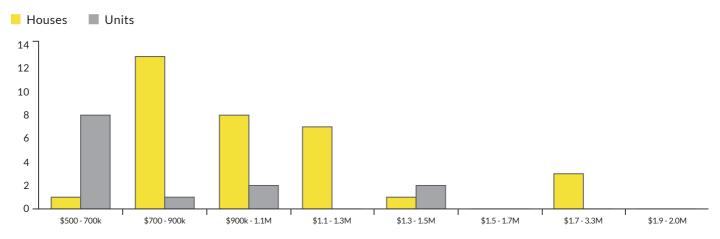

Median House Sale Price

\$1,080,000

**▼-1.8%** change vs. last year

Median Unit Sale Price

\$557,500

▼-30.6% change vs. last year

Sales By Price Range (Oct 2022 - Sep 2023)