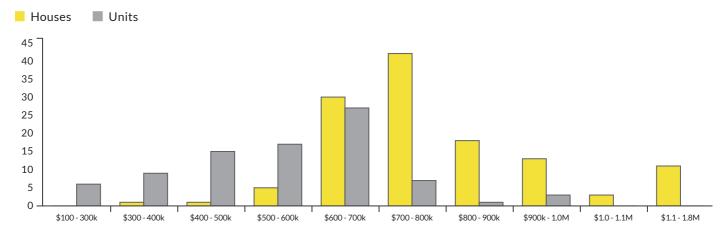

Median House Sale Price

▲ 10.3% change vs. last year

\$613,250

▲ 5.3% change vs. last year

\$860,500

Median Unit Sale Price

Sales By Price Range (Oct 2022 - Sep 2023)