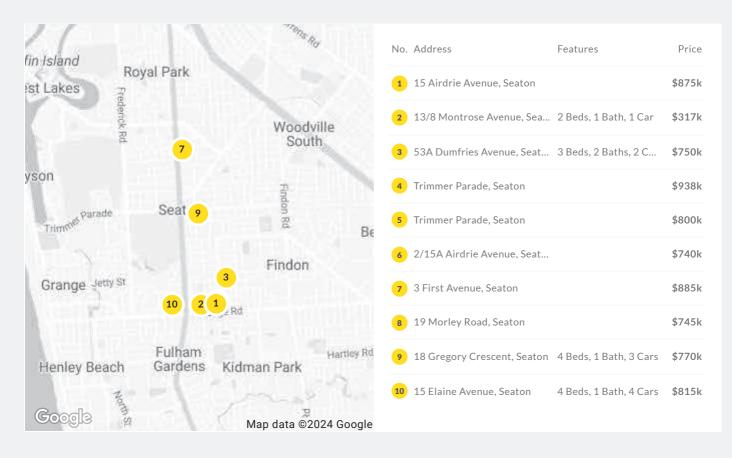

## Provided by Ray White Semaphore

Total Sales by Quarter

|           | 2024/23 | 2023/22 | 2022/21 |
|-----------|---------|---------|---------|
| Jan - Mar |         | 35      | 49      |
| Apr - Jun | 63      | 48      | 51      |
| Jul - Sep | 50      | 57      | 61      |
| Oct - Dec |         | 61      | 66      |

Median House Sale Price

▲ 10.3% change vs. last year

\$613,250

▲ 5.3% change vs. last year

\$860,500

Median Unit Sale Price

Sales By Price Range (Oct 2022 - Sep 2023)



## Sold Median Price Trend





We hope you found this market update helpful. If you'd like any further information on the market please don't hesitate to get in touch.

Ray White Semaphore (08) 8242 4777 semaphore.sa@raywhite.com

Recent Market Sales in Seaton



Ray White Semaphore

Business Licence: RLA246391