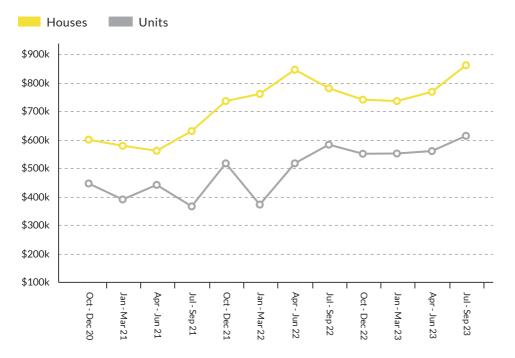

Median House Sale Price

▲ 10.3% change vs. last year

\$613,250

▲ 5.3% change vs. last year

\$860,500

Median Unit Sale Price

Sales By Price Range (Oct 2022 - Sep 2023)

## Sold Median Price Trend

We hope you found this market update helpful. If you'd like any further information on the market please don't hesitate to get in touch.

Ray White Semaphore (08) 8242 4777 semaphore.sa@raywhite.com