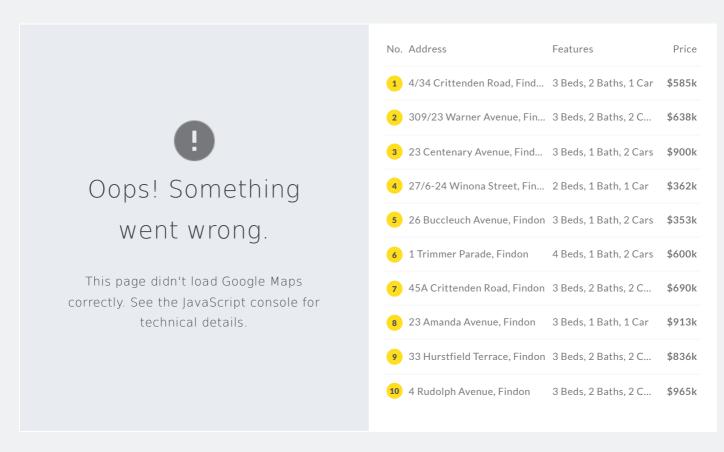

## Provided by Ray White Semaphore

Total Sales by Quarter

|           | 2024/23 | 2023/22 | 2022/21 |
|-----------|---------|---------|---------|
| Jan - Mar | _       | 33      | 26      |
| Apr - Jun | 95      | 51      | 55      |
| Jul - Sep | 31      | 31      | 43      |
| Oct - Dec |         | 34      | 39      |

Median House Sale Price

▼-3.8% change vs. last year

\$545,100

▲ 24.6% change vs. last year

Median Unit Sale Price

Sales By Price Range (Oct 2022 - Sep 2023)



## Sold Median Price Trend





We hope you found this market update helpful. If you'd like any further information on the market please don't hesitate to get in touch.

Ray White Semaphore (08) 8242 4777 semaphore.sa@raywhite.com

Recent Market Sales in Findon



Ray White Semaphore

Business Licence: RLA246391