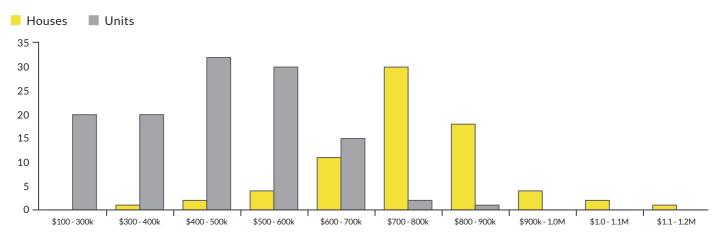

Median House Sale Price

▼-3.8% change vs. last year

\$545,100

▲ 24.6% change vs. last year

Median Unit Sale Price

Sales By Price Range (Oct 2022 - Sep 2023)