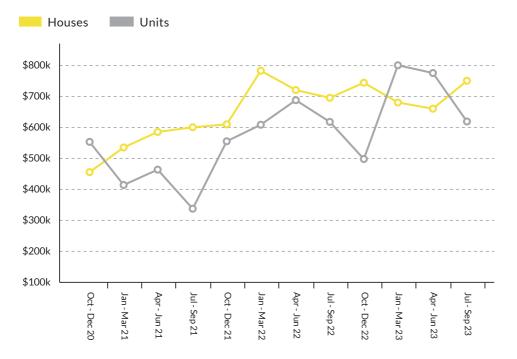

## Sold Median Price Trend

We hope you found this market update helpful. If you'd like any further information on the market please don't hesitate to get in touch.

Ray White Semaphore (08) 8242 4777 semaphore.sa@raywhite.com

Median House Sale Price

▲7.9% change vs. last year

\$618,750

▲0.2% change vs. last year

Median Unit Sale Price

Data disclaimer: raywhite.com/data-disclaimers