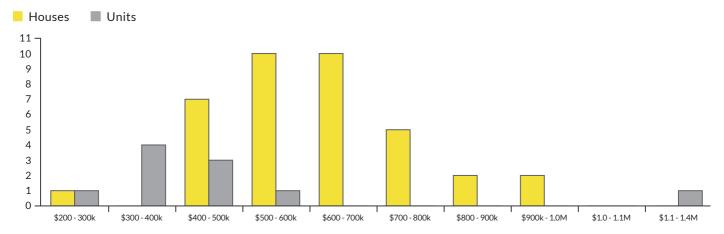

Median House Sale Price

\$669,000

▲ 15.3% change vs. last year

Median Unit Sale Price

\$420,000

▲5.0% change vs. last year

Sales By Price Range (Oct 2022 - Sep 2023)