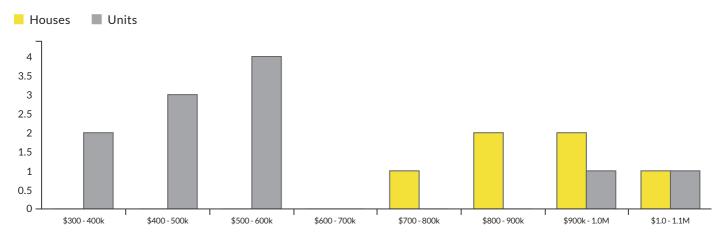

Median House Sale Price

\$949,000

▼-52.8% change vs. last year

Median Unit Sale Price

\$545,000

No change vs. last year

Sales By Price Range (Oct 2022 - Sep 2023)