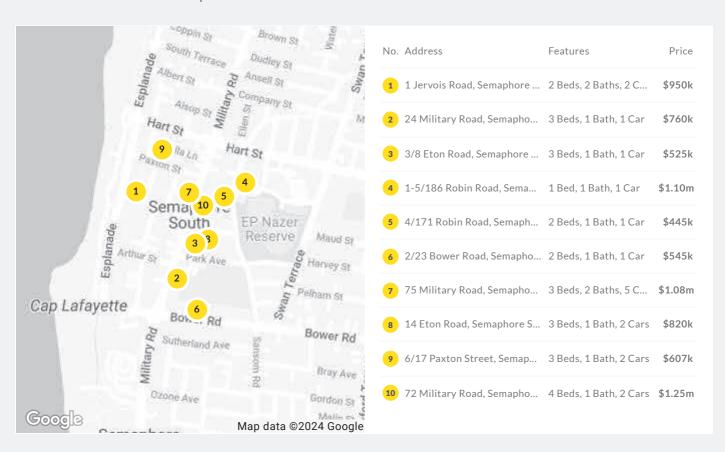

## Recent Market Sales in Semaphore South

Ray White Semaphore

Business Licence: RLA246391