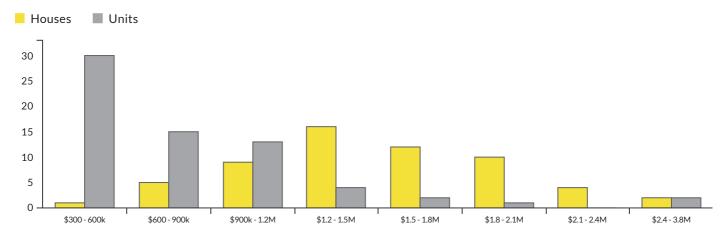

Median House Sale Price

\$1,520,000

No change vs. last year

Median Unit Sale Price

\$661,000

▲24.7% change vs. last year

Sales By Price Range (Oct 2022 - Sep 2023)