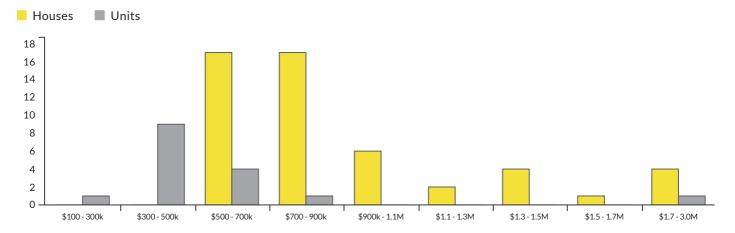

\$750,000 ▼-13.0% change vs. last year

\$490,000

▼-19.7% change vs. last year

Median Unit Sale Price

Median House Sale Price

Sales By Price Range (Oct 2022 - Sep 2023)