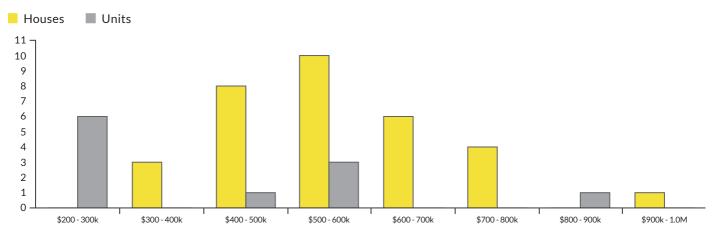

Median House Sale Price

\$619,000

▲ 12.2% change vs. last year

Median Unit Sale Price

\$410,000

▲26.2% change vs. last year

Sales By Price Range (Oct 2022 - Sep 2023)