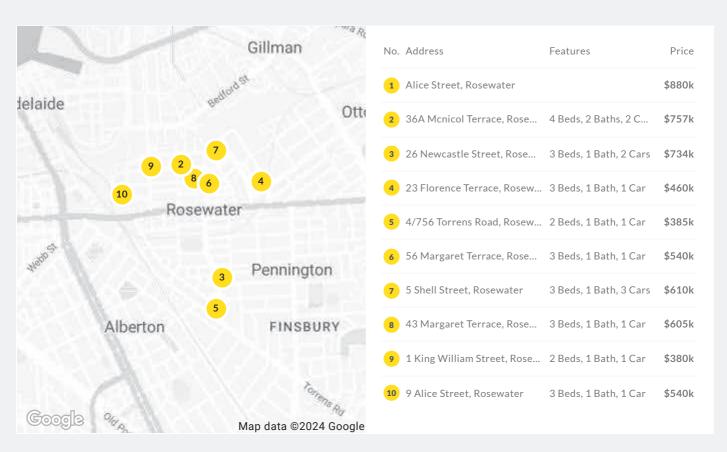

## Recent Market Sales in Rosewater

Ray White Semaphore

Business Licence: RLA246391