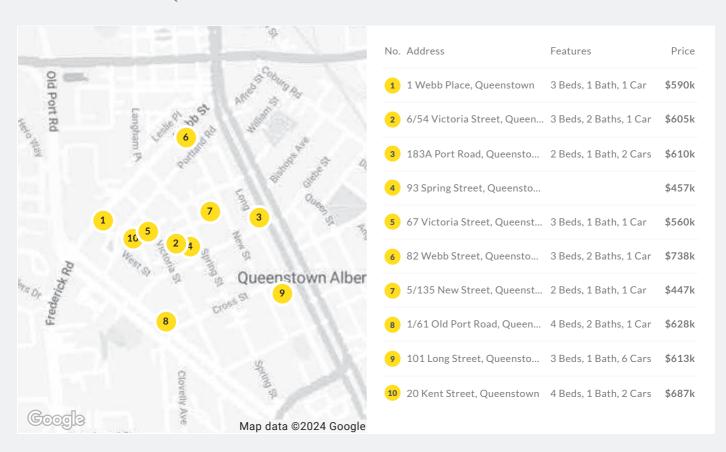

## Recent Market Sales in Queenstown

Ray White Semaphore

Business Licence: RLA246391