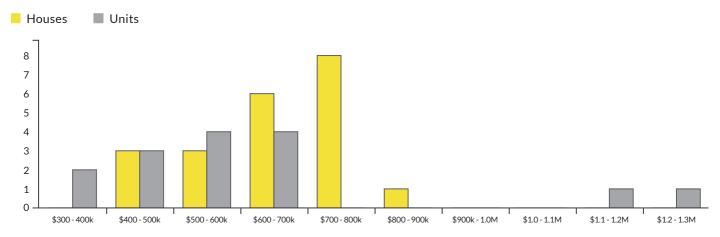

Median House Sale Price

\$697,068

▲23.4% change vs. last year

Median Unit Sale Price

\$540,000

▲49.6% change vs. last year

Sales By Price Range (Oct 2022 - Sep 2023)