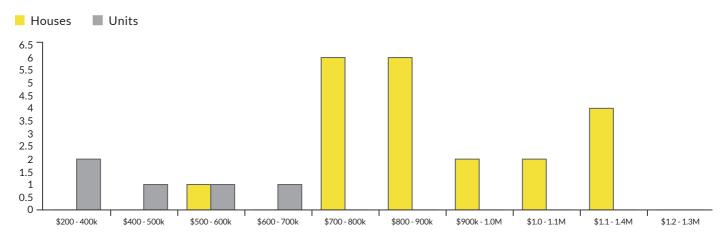

Median House Sale Price

\$790,000

▲8.2% change vs. last year

Median Unit Sale Price

\$492,000

▼-25.5% change vs. last year

Sales By Price Range (Oct 2022 - Sep 2023)