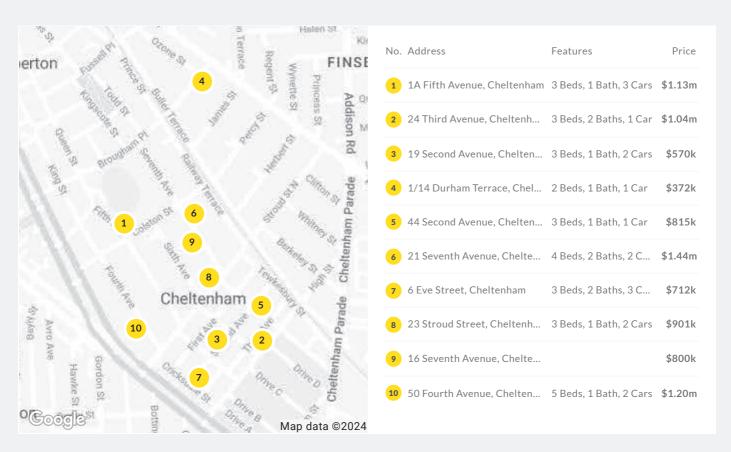

## Recent Market Sales in Cheltenham

Ray White Semaphore

Business Licence: RLA246391