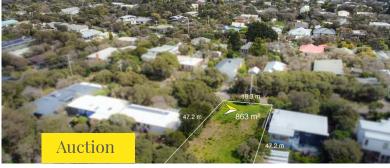

Land size 704sqm

**Daniel Chessari** 0435 169 102 daniel.chessari@raywhite.com

25 Nerissa Street, Rye VIC \$600,000 - \$660,000

Stunning Coastal Land Parcel with Forever Views

Welcome to your own slice of coastal heaven! Nestled on a magnificent 863m2 approx land parcel, this property offers you a chance to embrace a coastal lifestyle like no other.

With sweeping views that seem to stretch endlessly, it's a canvas where nature's beauty and tranquility come

Land size 863sqm

**Toni Katsivelas** 0409 407 437 toni.katsivelas@raywhite.com

17 Fairway Drive, Rye VIC