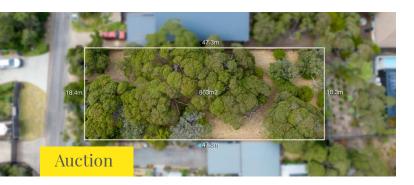

59 Booran Parade, Tootgarook VIC \$400,000 - \$440,000

Tootgarook. This exclusive property, nestled on a private 666sqm approx. of prime real estate, boasts a generous 15m street frontage. Representing a rare find in the highly sought-after Tootgarook area, this parcel of land is perfect for investors or home builders looking to create their dream residence (subject to council approval).

Land size 743.20sqm

Land size 666sqm

Nicky Hunt 0402 982 583 nicky.hunt@raywhite.com

**Daniel Chessari** 0435 169 102 daniel.chessari@raywhite.com