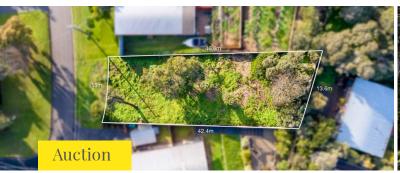

59 Booran Parade, Tootgarook VIC \$400,000 - \$440,000

Tootgarook. This exclusive property, nestled on a private 666sqm approx. of prime real estate, boasts a generous 15m street frontage. Representing a rare find in the highly sought-after Tootgarook area, this parcel of land is perfect for investors or home builders looking to create their dream residence (subject to council approval).

Land size 743.20sqm

Land size 666sqm

Nicky Hunt 0402 982 583 nicky.hunt@raywhite.com

**Daniel Chessari** 0435 169 102 daniel.chessari@raywhite.com