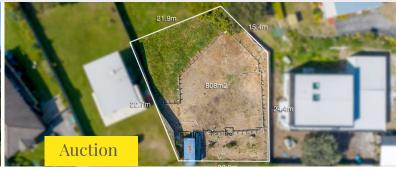

## 31 Wargundy Avenue, Rye VIC \$650,000 to \$700,000

Welcome to a unique opportunity in the heart of Rye. This spacious 808 sqm block of land, just a short 2 minute drive from Rye's bustling shops and the picturesque front beach, beckons with immense potential. Included are approved plans and permits for a 5 bedroom dwelling, with groundwork already underway, offering a significant head start for your dream home project. Adding to its allure, the property boasts council owned easement

Land size 808sqm

**Daniel Chessari** 0435 169 102 daniel.chessari@raywhite.com