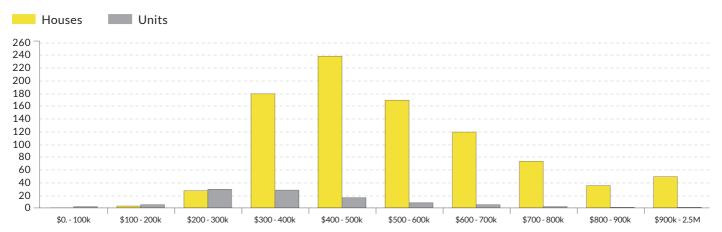

Median House Sale Price

\$543,000

▲ 14.3% change vs. last year

Median Unit Sale Price

\$390,000

▲ 18.2% change vs. last year

Sales By Price Range (Apr 2019 - Mar 2020)

Data disclaimer: raywhite.com/data-disclaimers