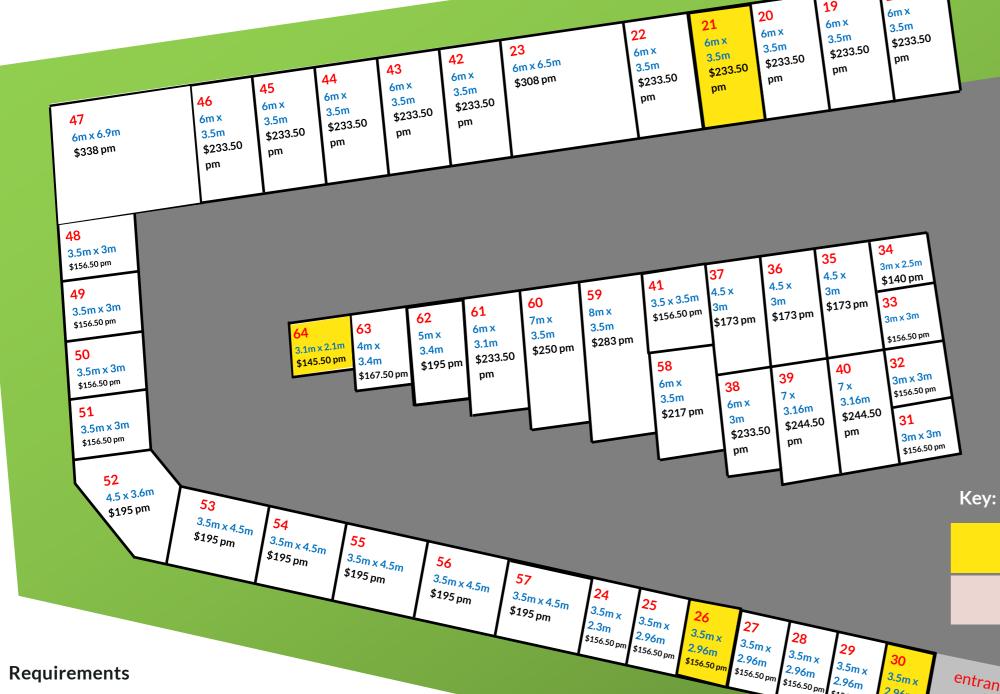

## **Availability:**

Please note this is subject to our tenants vacating

Shed 8 | Available NOW

Shed 21 | Available NOW

Shed 26 | Available NOW

Shed 30 | Available NOW

Shed 64 | Available NOW

RayWhite.

## For all storage enquiries:

Ray White Wodonga Suite 1, 91 Hume Street WODONGA VIC 3690

02 6056 6778

raywhitewodonga.com.au

Available Now

Available Soon

\$156.50 pm

3m×3.5m 16