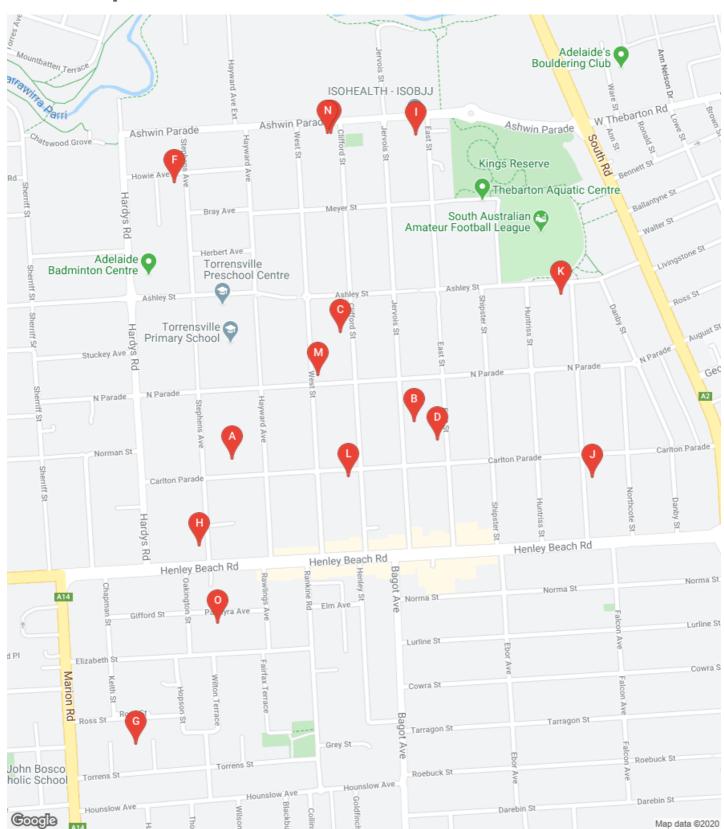

## **Sales Map**

| Street            | Locality     | Year | Rooms | Improvements    | Area (Eq. Area)   | Sale Price     | Sale Date  |
|-------------------|--------------|------|-------|-----------------|-------------------|----------------|------------|
| 100 CARLTON PDE   | TORRENSVILLE | 1900 | 6     | 6H G CP SHED    | 1,380 m² (154 m²) | \$0            | 25/02/2020 |
| 20 JERVOIS ST     | TORRENSVILLE | 1913 | 4     | 4H SHED         | 696 m² (110 m²)   | \$0            | 25/02/2020 |
| 45 CLIFFORD ST    | TORRENSVILLE |      |       |                 | 700 m²            | Price Withheld | 22/02/2020 |
| 81A HAYWARD       | TORRENSVILLE | 2019 |       | UNF H           | 298 m²            | \$600,125      | 18/02/2020 |
| 1/23 EAST ST      | TORRENSVILLE | 1970 | 4     | 4H/U CP         | 70 m² (58 m²)     | *\$245,000     | 18/02/2020 |
| 5 ASHWIN PDE      | TORRENSVILLE | 1925 | 4     | 4H CP G         | 371 m² (90 m²)    | \$414,000      | 17/02/2020 |
| 7/65 STEPHENS AVE | TORRENSVILLE |      |       | OFF WHSE        | 712 m²            | \$605,000      | 17/02/2020 |
| 3B FRASTEN ST     | TORRENSVILLE | 2016 | 5     | 5HG             | 277 m² (145 m²)   | \$515,000      | 17/02/2020 |
| 1A STEPHENS AVE   | TORRENSVILLE | 1970 | 18    | 18 FLATS OFF ST | 1,129 m² (43 m²)  | Price Withheld | 16/02/2020 |
| 93 EAST ST        | TORRENSVILLE | 1925 | 4     | 4H SO CP RV SH  | 697 m² (95 m²)    | *\$840,000     | 16/02/2020 |
| 1/14 WAINHOUSE ST | TORRENSVILLE | 2008 | 4     | 4H G            | 315 m² (160 m²)   | \$650,000      | 16/02/2020 |
| 47 WAINHOUSE ST   | TORRENSVILLE | 1925 | 5     | 5H DIG SHED RM  | 557 m² (160 m²)   | Price Withheld | 15/02/2020 |
| 21 CLIFFORD ST    | TORRENSVILLE | 1900 | 5     | 5H              | 352 m² (107 m²)   | \$606,000      | 14/02/2020 |
| 42B WEST ST       | TORRENSVILLE |      |       | L               | 352 m²            | *\$0           | 14/02/2020 |
| 8D HOWIE          | TORRENSVILLE |      |       | L               | 153 m²            | \$290,305      | 13/02/2020 |
| 7 ASHWIN PDE      | TORRENSVILLE | 1925 | 4     | 4H CP G         | 371 m² (90 m²)    | \$380,000      | 12/02/2020 |
| 8 PALMYRA AVE     | TORRENSVILLE | 1926 | 5     | 5H I/G          | 717 m² (120 m²)   | \$570,000      | 07/02/2020 |
|                   |              |      |       |                 |                   |                |            |