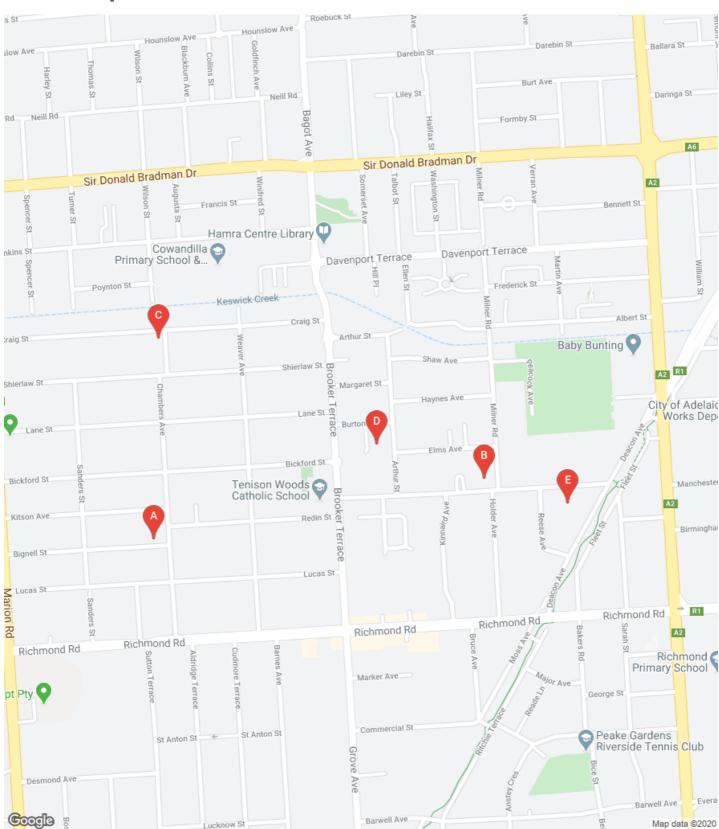

## **Sales Map**

| Street           | Locality | Year | Rooms | Improvements | Area (Eq. Area) | Sale Price | Sale Date  |
|------------------|----------|------|-------|--------------|-----------------|------------|------------|
| 1 BIGNELL ST     | RICHMOND | 2013 | 4     | 4HG          | 307 m² (150 m²) | \$582,500  | 28/02/2020 |
| 33 KINGSTON AVE  | RICHMOND | 1961 | 5     | 5H G         | 621 m² (102 m²) | \$520,000  | 24/02/2020 |
| 44 CRAIG ST      | RICHMOND | 1958 | 5     | 5H           | 434 m² (114 m²) | \$405,000  | 20/02/2020 |
| 30C ARTHUR ST    | RICHMOND | 2018 | 6     | UNF 6HDGALF  | 175 m² (171 m²) | \$577,500  | 20/02/2020 |
| 3/4 KINGSTON AVE | RICHMOND |      |       | WK/SHOP      | 278 m² (275 m²) | \$330,000  | 14/02/2020 |
|                  |          |      |       |              |                 |            |            |