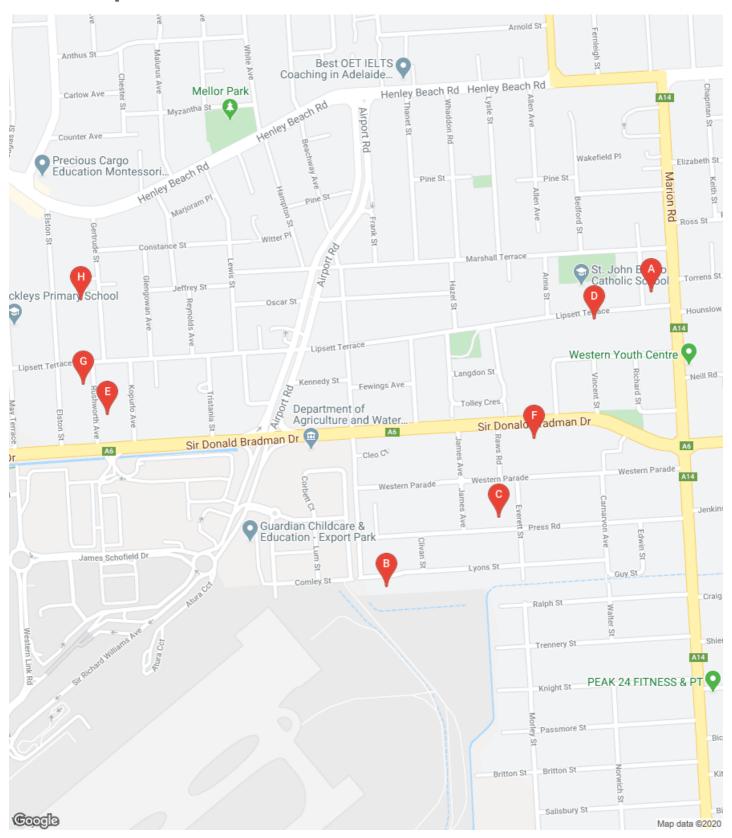

## **Sales Map**

| Street                    | Locality      | Year | Rooms | Improvements | Area (Eq. Area) | Sale Price | Sale Date  |
|---------------------------|---------------|------|-------|--------------|-----------------|------------|------------|
| 1 PAULA ST                | BROOKLYN PARK | 1950 | 4     | 4H I/G       | 627 m² (100 m²) | \$450,000  | 27/02/2020 |
| 53 LYONS ST               | BROOKLYN PARK | 1964 | 5     | 5H CP I/G    | 783 m² (121 m²) | \$495,000  | 20/02/2020 |
| 47 PRESS RD               | BROOKLYN PARK |      |       |              | 706 m²          | *\$465,000 | 19/02/2020 |
| 20A LIPSETT TCE           | BROOKLYN PARK | 2017 | 5     | 5HCP         | 270 m² (115 m²) | \$0        | 18/02/2020 |
| 9 RUSHWORTH AVE           | BROOKLYN PARK | 1955 | 5     | 5H RM G      | 821 m² (125 m²) | *\$583,000 | 17/02/2020 |
| 323 SIR DONALD BRADMAN DR | BROOKLYN PARK | 1950 | 7     | 5HGCPFLATRM  | 830 m² (164 m²) | \$460,000  | 14/02/2020 |
| 2 RICHARD                 | BROOKLYN PARK |      |       | L            | 361 m²          | \$295,000  | 10/02/2020 |
| 2 RUSHWORTH AVE           | BROOKLYN PARK | 1950 | 4     | 4H DI/G      | 665 m² (90 m²)  | *\$610,500 | 08/02/2020 |
| 7/10 - 16 GERTRUDE ST     | BROOKLYN PARK | 1993 | 5     | 5H/UNIT G    |                 | *\$395,000 | 05/02/2020 |
|                           |               |      |       |              |                 |            |            |