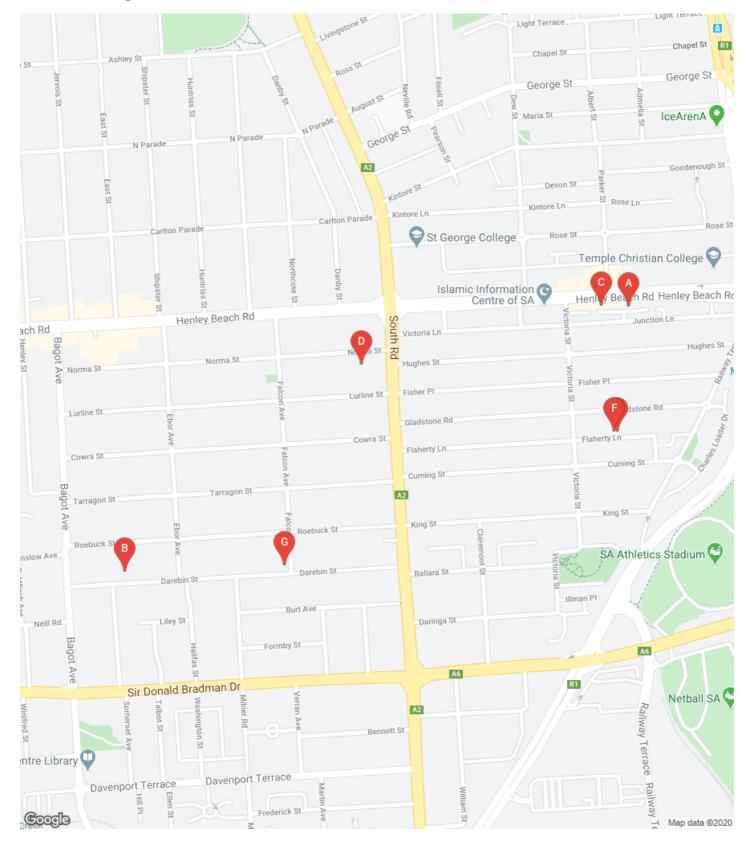

## Sales Search Report - Image Report

| Search Criteria                                         |                                                                                                                                                                                                       |                                               | Search Summary                                                                          |                        | Records: 7                 |
|---------------------------------------------------------|-------------------------------------------------------------------------------------------------------------------------------------------------------------------------------------------------------|-----------------------------------------------|-----------------------------------------------------------------------------------------|------------------------|----------------------------|
| Locality: MILE END<br>Postcode: 5031                    |                                                                                                                                                                                                       |                                               | Price                                                                                   | Days                   | Area                       |
|                                                         |                                                                                                                                                                                                       | Lowest                                        | \$ 320,000                                                                              | 68                     | 129 m²                     |
| <b>Sale Date:</b> 01/02/2020 to                         | 20/02/2020                                                                                                                                                                                            | Highest                                       | \$ 985,000                                                                              | 167                    | 391 m²                     |
| Sale Price: Any                                         | 23/02/2020                                                                                                                                                                                            | Average                                       | \$ 597,357                                                                              | 117                    | 252 m²                     |
| Land Size: Any<br>Attributes: Any<br>Property Type: Any |                                                                                                                                                                                                       | Median                                        | \$ 630,000                                                                              | 116                    | 192 m²                     |
| 2 1/31 HENLEY B                                         | EACH RD, MILE END, SA 5031                                                                                                                                                                            | UBD Ref:                                      | Adelaide - 117 M10                                                                      | 3                      | ≟ 1 🔂 <b>2</b>             |
|                                                         | Property Type: Unit<br>Area: 129 m <sup>2</sup> (110 m <sup>2</sup> )<br>Area \$/m2:<br>RPD: F12//C24269<br>Features: BUILD YR: 1995, WALL TYP<br>STYLE: CONVENTIONAL, STOREYS:                       | Sale E<br>Last P<br>First P<br>E: BRICK, ROOF | Price: <b>Price With</b><br>Date: 28/02/2020<br>Price: \$419,000<br>Price: \$419,000 \$ | Days to Sel<br>419,000 |                            |
| 64 DAREBIN ST                                           | , MILE END, SA 5031                                                                                                                                                                                   | UBD Ref                                       | : Adelaide - 117 H13                                                                    |                        |                            |
| 9.3<br>43.000<br>9.3<br>9.3                             | Property Type: House<br>Area: 391 m <sup>2</sup> (355 m <sup>2</sup> )<br>Area \$/m2: \$2,519(\$2,775)<br>RPD: AL202//D117286<br>Features: BUILD YR: 2018, WALL TYP<br>STYLE: HIGH QUALITY CONVENTION | Sale E<br>Last P<br>First P<br>E: RENDERED,   | Price:<br>ROOF TYPE: GA                                                                 | Days to Sel            | Chg %:<br>Chg %:           |
| 🧖 4/33 HENLEY B                                         | EACH RD, MILE END, SA 5031                                                                                                                                                                            | UBD Ref:                                      | Adelaide - 117 M10                                                                      | 3                      | - 1 🖶 1                    |
|                                                         | Property Type: Unit<br>Area: 164 m <sup>2</sup> (110 m <sup>2</sup> )<br>Area \$/m2: \$2,530(\$3,773)<br>RPD: FL3//C24269<br>Features: BUILD YR: 1995, WALL TYP<br>STYLE: CONVENTIONAL, STOREYS:      | Sale E<br>Last P<br>First P<br>E: BRICK, ROOF | Price:                                                                                  | Days to Sel            | I: N/A<br>Chg %:<br>Chg %: |
| 🧟 3 NORMA ST, MILE END, SA 5031                         |                                                                                                                                                                                                       | UBD Ref                                       | : Adelaide - 117 K11                                                                    | <b>—</b> - (           |                            |
| 6.9<br>45.8m<br>45.8m                                   | Property Type: Vacant Land<br>Area: 314 m <sup>2</sup><br>Area \$/m2: \$1,019<br>RPD: AL14//D117191<br>Features: STOREYS: 1                                                                           |                                               |                                                                                         | Days to Sel            | I: N/A<br>Chg %:<br>Chg %: |

| 30 FLAHERTY LANE, MILE END, SA 5031                                                                                                                         | UBD Ref: Adelaide - 117 M12 🚊 - 💮 -                                                                                                                                                                                      |
|-------------------------------------------------------------------------------------------------------------------------------------------------------------|--------------------------------------------------------------------------------------------------------------------------------------------------------------------------------------------------------------------------|
| Property Type: Unit<br>Area: 192 m <sup>2</sup><br>Area \$/m2: \$3,281<br>RPD: FL3//C41327<br>Features: STOREYS: 1                                          | Sale Price: \$630,000 (Normal Sale)<br>Sale Date: 12/02/2020 Days to Sell: N/A<br>Last Price: Chg %:<br>First Price: Chg %:                                                                                              |
| 2 S2 FLAHERTY LANE, MILE END, SA 5031                                                                                                                       | UBD Ref: Adelaide - 117 M12 📇 3 🗁 2 🔂 2                                                                                                                                                                                  |
| Property Type: Unit<br>Area: 192 m <sup>2</sup><br>Area \$/m2: \$3,346<br>RPD: FL2//C41327<br>Features: STOREYS: 1                                          | Sale Price: \$642,500 (Normal Sale)   Sale Date: 11/02/2020 Days to Sell: 68 Days   Last Price: \$599k-\$649 Chg %:   First Price: \$599k-\$649 Chg %:                                                                   |
| 26 DAREBIN ST, MILE END, SA 5031                                                                                                                            | UBD Ref: Adelaide - 117 J13 📇 4 🗁 2 🔂 2                                                                                                                                                                                  |
| Property Type: House<br>Area: 380 m² (186 m²)<br>Area \$/m2: \$2,053(\$4,194)<br>RPD: AL501//D81212Features: BUILD YR: 1913, WALL TYPE<br>VILLA, STOREYS: 1 | Sale Price: \$780,000 (Normal Sale)   Sale Date: 10/02/2020 Days to Sell: 116 Days   Last Price: \$790K - \$810K Chg %: -1.3%   First Price: \$800K - \$860K Chg %: -2.5%   : BRICK, ROOF TYPE: IMITATION TILE, STYLE: G |