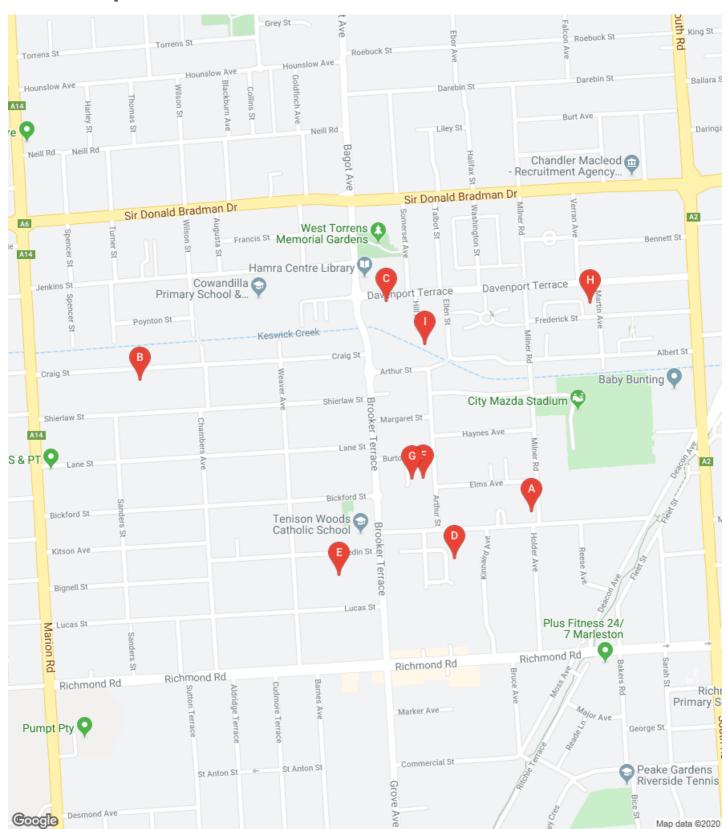

## **Sales Map**

| Street             | Locality | Year | Rooms | Improvements | Area (Eq. Area) | Sale Price | Sale Date  |
|--------------------|----------|------|-------|--------------|-----------------|------------|------------|
| 31 KINGSTON AVE    | RICHMOND | 1961 | 5     | 5H DI/G      | 613 m² (101 m²) | \$580,000  | 20/12/2019 |
| 62 CRAIG ST        | RICHMOND | 1954 | 3     | 3H CP I/G    | 663 m² (74 m²)  | \$420,000  | 16/12/2019 |
| 1/70 DAVENPORT TCE | RICHMOND | 1966 | 3     | H/UNIT CP    | 156 m² (51 m²)  | \$226,000  | 13/12/2019 |
| 15 APOLLO CCT      | RICHMOND | 2005 | 5     | 5HDG         | 371 m² (204 m²) | \$689,000  | 12/12/2019 |
| 6D REDIN ST        | RICHMOND | 2007 | 4     | 4HDG V       | 302 m² (127 m²) | \$460,000  | 11/12/2019 |
| 30B ARTHUR ST      | RICHMOND | 2018 | 6     | UNF 6HDGALF  | 175 m² (171 m²) | \$590,000  | 09/12/2019 |
| 30 ARTHUR ST       | RICHMOND | 2018 | 5     | UNF 5HDGALF  | 198 m² (161 m²) | \$585,000  | 06/12/2019 |
| 2A MARTIN AVE      | RICHMOND | 2007 | 4     | 4HCP         | 161 m² (125 m²) | \$420,000  | 02/12/2019 |
| 13B ELLEN ST       | RICHMOND | 2005 | 4     | 4HG          | 273 m² (110 m²) | \$430,000  | 02/12/2019 |
|                    |          |      |       |              |                 |            |            |