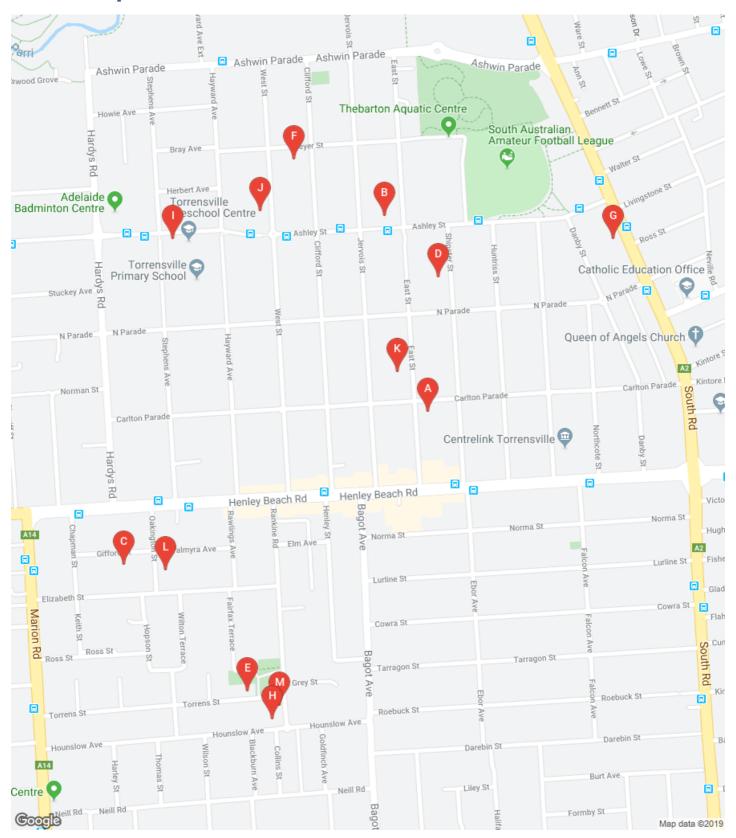

## **Sales Map**

The materials are provided as an information source only. © The State of South Australia December/2019. This information is based on data supplied by the South Australian Government and is published by permission. The South Australian Government does not accept any responsibility for the accuracy, completeness or suitability for any purpose of the published information or the underlying data.

| Street          | Locality     | Year | Rooms | Improvements  | Area (Eq. Area) | Sale Price | Sale Date  |
|-----------------|--------------|------|-------|---------------|-----------------|------------|------------|
| 20 EAST ST      | TORRENSVILLE | 1900 | 4     | 4H UNIT R/V   | 389 m² (77 m²)  | \$525,000  | 28/11/2019 |
| 13C HAYWARD     | TORRENSVILLE |      |       | L             | 319 m²          | \$345,000  | 28/11/2019 |
| 54 ASHLEY ST    | TORRENSVILLE |      |       |               | 704 m²          | *\$676,000 | 23/11/2019 |
| 3 GIFFORD ST    | TORRENSVILLE | 1926 | 5     | 5H CP I/G ADN | 670 m² (112 m²) | \$0        | 22/11/2019 |
| 39A SHIPSTER ST | TORRENSVILLE | 1913 | 6     | 6H CP         | 385 m² (110 m²) | \$675,000  | 22/11/2019 |
| 13B HAYWARD     | TORRENSVILLE |      |       | L             | 323 m²          | \$347,500  | 20/11/2019 |
| 5 TORRENS ST    | TORRENSVILLE | 1961 | 5     | 5H CP I/G     | 373 m² (91 m²)  | \$337,500  | 19/11/2019 |
| 69 MEYER ST     | TORRENSVILLE | 1925 | 4     | 4H G SHED     | 696 m² (91 m²)  | *\$630,000 | 16/11/2019 |
| 100 SOUTH RD    | TORRENSVILLE | 1913 | 7     | OFFICE        | 892 m² (143 m²) | \$550,000  | 14/11/2019 |
| 13A HAYWARD     | TORRENSVILLE |      |       | L             | 323 m²          | \$350,000  | 14/11/2019 |
| 22 HOUNSLOW AVE | TORRENSVILLE | 1926 | 5     | 5H G CP       | 488 m² (110 m²) | *\$602,000 | 11/11/2019 |
| 48 STEPHENS AVE | TORRENSVILLE | 1925 | 5     | 5H V RMS G    | 738 m² (180 m²) | *\$670,000 | 11/11/2019 |
| 65 WEST ST      | TORRENSVILLE | 1940 | 5     | 5H G CP       | 627 m² (119 m²) | \$602,000  | 05/11/2019 |
| 9/23 EAST ST    | TORRENSVILLE | 1970 | 4     | 4H/U CP       | 73 m² (58 m²)   | \$0        | 04/11/2019 |
| 19 OAKINGTON ST | TORRENSVILLE | 1900 | 4     | 4H I/G        | 386 m² (100 m²) | *\$568,500 | 02/11/2019 |
| 2 TORRENS ST    | TORRENSVILLE | 1926 | 4     | 4H I/G        | 350 m² (96 m²)  | *\$525,000 | 02/11/2019 |