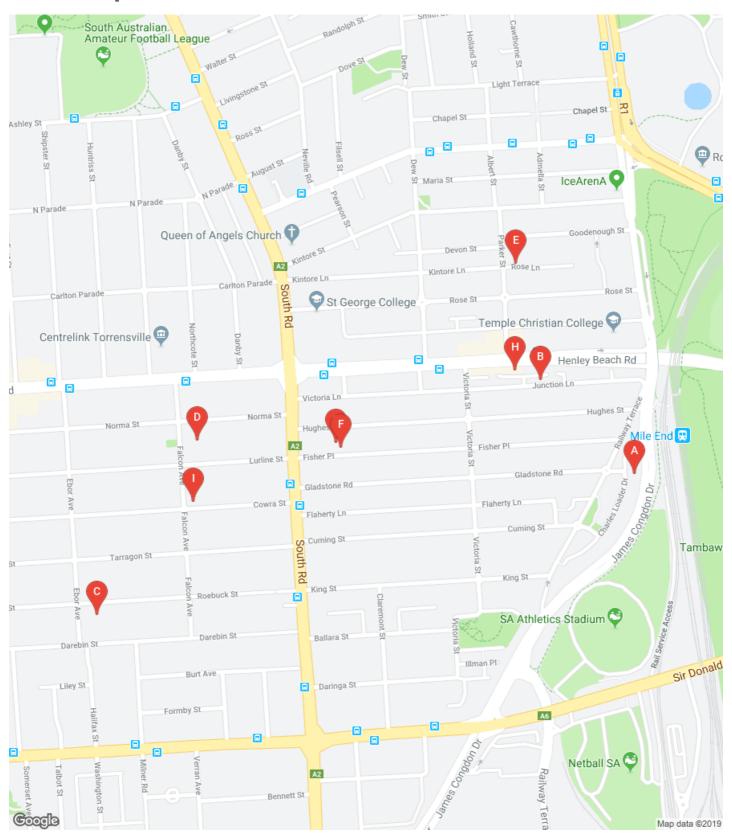

## **Sales Map**

The materials are provided as an information source only. © The State of South Australia October/2019. This information is based on data supplied by the South Australian Government and is published by permission. The South Australian Government does not accept any responsibility for the accuracy, completeness or suitability for any purpose of the published information or the underlying data.

| Street               | Locality | Year | Rooms | Improvements | Area (Eq. Area) | Sale Price | Sale Date  |
|----------------------|----------|------|-------|--------------|-----------------|------------|------------|
| 40 CHARLES LOADER DR | MILE END | 2000 | 5     | 5H DG        | 325 m² (260 m²) | \$755,000  | 24/09/2019 |
| 14 JUNCTION LANE     | MILE END | 1995 | 4     | 4H CP        | 148 m² (110 m²) | \$415,000  | 24/09/2019 |
| 51 ROEBUCK ST        | MILE END | 1913 | 4     | 4H SH ENC    | 650 m² (96 m²)  | \$0        | 19/09/2019 |
| 6/3A FALCON AVE      | MILE END | 1975 | 4     | 4T/HOUSE CP  | 45 m² (75 m²)   | \$295,000  | 16/09/2019 |
| 18 PARKER ST         | MILE END |      |       |              | 455 m²          | *\$596,000 | 14/09/2019 |
| 64A FISHER PL        | MILE END | 1996 | 5     | 5H G         | 264 m² (120 m²) | \$0        | 11/09/2019 |
| 79 HUGHES ST         | MILE END | 1910 | 5     | 5H VS IG     | 717 m² (116 m²) | \$905,000  | 06/09/2019 |
| 6/31 HENLEY BEACH RD | MILE END | 1995 | 4     | 4H CP        | 144 m² (110 m²) | \$415,000  | 05/09/2019 |
| 13 FALCON AVE        | MILE END | 1900 | 6     | 6H I/G SHED  | 580 m² (165 m²) | \$895,000  | 04/09/2019 |
|                      |          |      |       |              |                 |            |            |